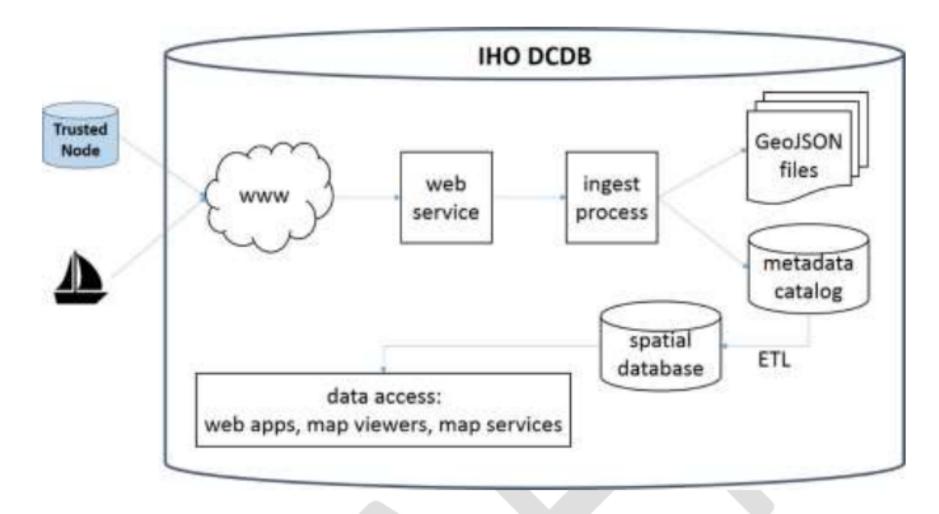

Figure Caption: A schematic of the flow of CSB data from the mariner to the IHO DCDB to the public