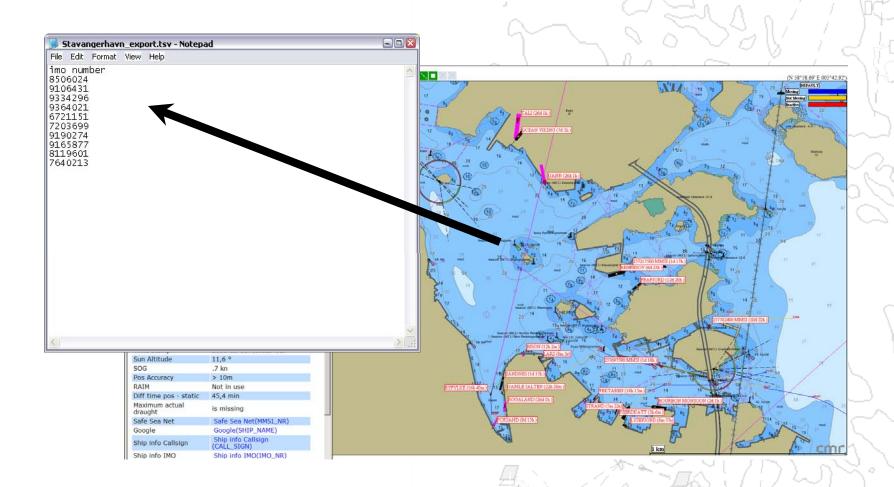

# Import into INSPECTOR

| Advanced Search | Import | a search by IMO Number |  |
|-----------------|--------|------------------------|--|

#### Import

|      | Browse | Upload |
|------|--------|--------|
| 0.06 |        |        |
|      | 0.9%   | Browse |

File Name: Stavangerhavn\_export.tsv

| Managh Manag  | IIIO Nombre             | C-II C:   | Dalar Oalis - | Canalina      | Tb-            |
|---------------|-------------------------|-----------|---------------|---------------|----------------|
| Vessel Name   | IMO Number              | Call Sign | Primar Online | Status        | Tasks          |
|               | IMO8506024              |           |               | Not found     |                |
|               | ## <del>0310043</del> 1 |           |               | Not found     |                |
|               | IMO9334296              |           |               | Not found     |                |
|               | IMO9364021              |           |               | Not found     |                |
|               | IMO6721151              |           |               | Not found     |                |
| Maria Soltind | IMO7203699              |           |               | ENC CD        | <u>Details</u> |
|               | IMO9190274              |           |               | Not found     |                |
| IB Botnica    | IMO9165877              | OJAK      | <b>✓</b>      | PRIMAR O-line | <u>Details</u> |
|               | IIII-00110001           |           |               | Not found     |                |
|               | IMO7640213              |           |               | Not found     |                |