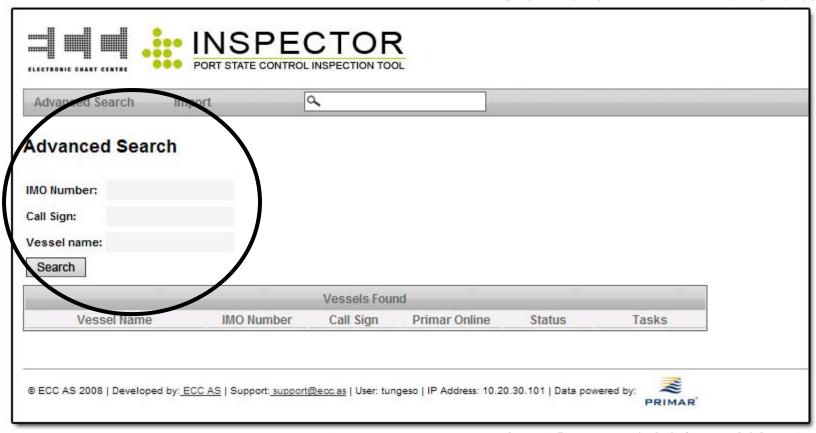

# Import into INSPECTOR

| Advanced Search | Import | a search by IMO Number |  |
|-----------------|--------|------------------------|--|