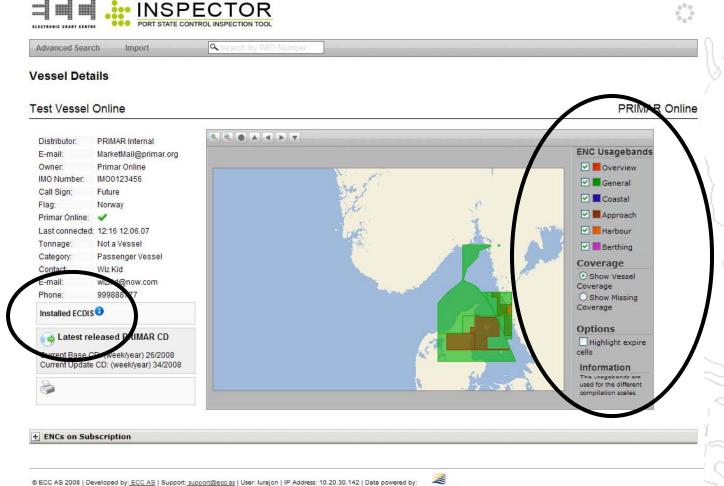

### Mission

Enable port state control – access to the coverage information related to Norwegian (PRIMAR) ENCs as a <u>aid</u> to the <u>planning</u> of inspections.

#### **Project Goals**

- Develop a web based service to give authorised access within the Norwegian Maritime Directorate (Sjøfartsdirektoratet) to relevant and accurate information on the use of ENCs, to simplify the inspection of vessels that use ENC and ECDIS systems.
- Develop experience and understanding that can be exported to other national services and other PRIMAR members.
  - Offer training and documentation related to ENCs, PRIMAR services, Facts about Electronic Charts and Carriage Requirements, Descriptions and regulations including Paris MoU and how the relevant information can be used within the Norwegian Maritime Directorate
- The service is offered free to all cooperating HO's and their national authorities

# Import into INSPECTOR

| Advanced Search | Import | a search by IMO Number |  |
|-----------------|--------|------------------------|--|

#### Link to ECDIS systems