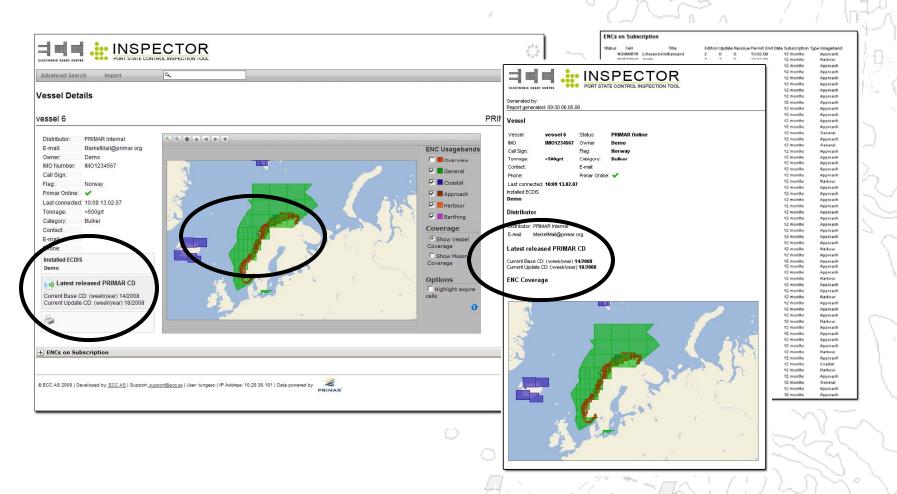

### Mission

Enable port state control – access to the coverage information related to Norwegian (PRIMAR) ENCs as a <u>aid</u> to the <u>planning</u> of inspections.

#### **Project Goals**

- Develop a web based service to give authorised access within the Norwegian Maritime Directorate (Sjøfartsdirektoratet) to relevant and accurate information on the use of ENCs, to simplify the inspection of vessels that use ENC and ECDIS systems.
- Develop experience and understanding that can be exported to other national services and other PRIMAR members.
  - Offer training and documentation related to ENCs, PRIMAR services, Facts about Electronic Charts and Carriage Requirements, Descriptions and regulations including Paris MoU and how the relevant information can be used within the Norwegian Maritime Directorate
- The service is offered free to all cooperating HO's and their national authorities