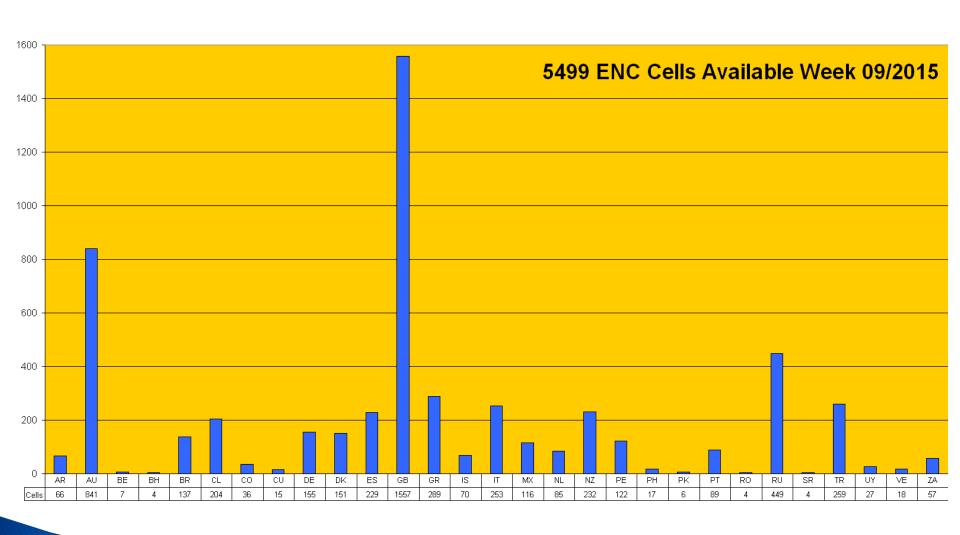

## **Summary of IC-ENC**

- ▶ IC-ENC has 35 member HOs with 5500 ENCs
- IC-ENC's Services:
  - Production support Training
  - ENC Validation
  - Distribution
  - Revenue Management
- IC-ENC is low cost, retaining just \$1.00 per ENC sold to cover operating costs