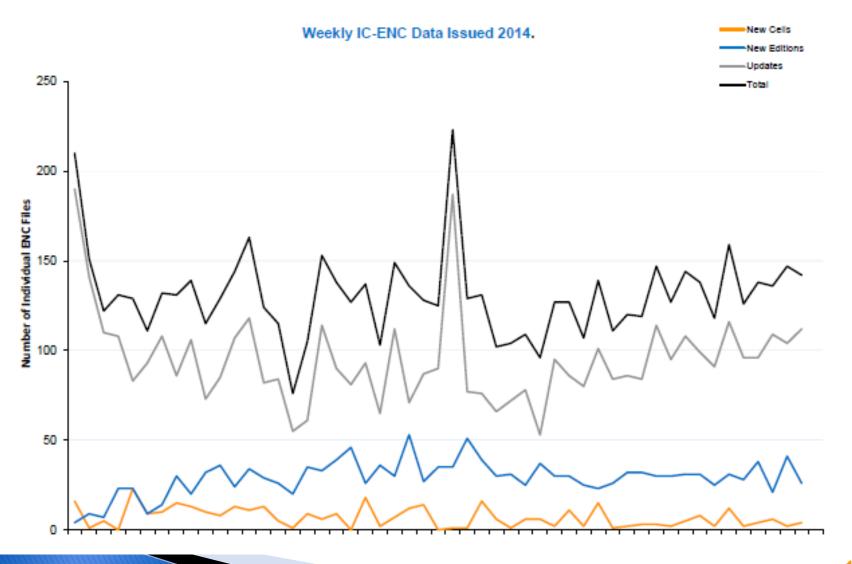

d to carry out ENC validation at their ENC production offices



 Provide our members' with knowledge of the roles and responsibilities of IC-ENC





# **ENC Validation Training Course**









#### **2014 Validation statistics**

|                                                      | UPDATES | NEW EDITIONS | NEW CELLS | TOTAL |
|------------------------------------------------------|---------|--------------|-----------|-------|
| VALIDATIONS                                          | 8062    | 1626         | 766       | 10454 |
| RETURNED FOR<br>IMPROVEMENT ACTION<br>BEFORE RELEASE | 160     | 74           | 48        | 282   |
| PERCENTAGE (%)                                       | 2.0%    | 4.5%         | 6.3%      | 2.7%  |

Powerpoint Title 16/04/2012 1



# 2014 weekly output





#### **ENC** Distribution

....ENC Licensing rules, Sales reporting, Invoicing, Settlement Payments....



















#### **IC-ENC Finances - 2014**

- ENC sales 7% greater than forecast (1.16m annual subscriptions)
- Operating costs are recovered by retaining a small fee per ENC sale
  - 2015: \$1.00
- Operating costs 8% below forecast (\$1.19m)

 Cost of membership is low and therefore not a barrier to membership



## **Summary of IC-ENC**

- ▶ IC-ENC has 35 member HOs with 5500 ENCs
- IC-ENC's Services:
  - Production support Training
  - ENC Validation
  - Distribution
  - Revenue Management
- IC-ENC is low cost, retaining just \$1.00 per ENC sold to cover operating costs

#