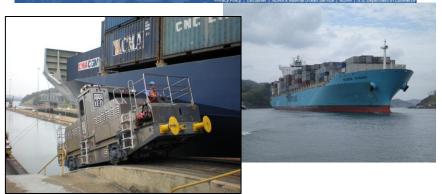

### Panama ENC

- NGA produced its first Four ENC (S-57)
   Cells over the Panama Canal.
   (US409860, US509860, US515390, & US515410)
- The ENC Cells are available from the NOAA ENC Website.