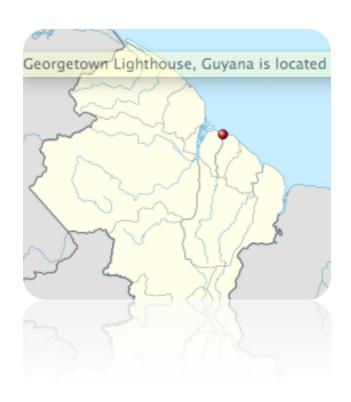

### Capacity Building 20-22 May, Trindidad

- Senior Surveyor from Guyana, Mr. Troy Clarke, attends the course in Trinidad
- After the first day, he realizes the power of the WWNWS and reports that Georgetown light is unreliable...

From: troy clarke

Sent: Tue 21/05/2013 04:07

To:

Cc: Beale Guy

Subject: Sector Light (Guyana)

Hello,

This is to inform and seek your advice on the following:

The Georgetown Lighthouse is presently obscured by an Hotel under construction. Plans are to place a light on the top of the Hotel to carry out the equivalent function of the light on the mention feature, (specially) northwards.

06-49.5N 058-09.9W

The present light on the Lighthouse is a sectored light of which could be used by vessels proceeding southwards.

With regards
Troy ClarkeSenior Hydrographic Surveyor
Ports and Harbours Division
Maritime Administration Department
Georgetown Ferry Stelling
Guyana, South America