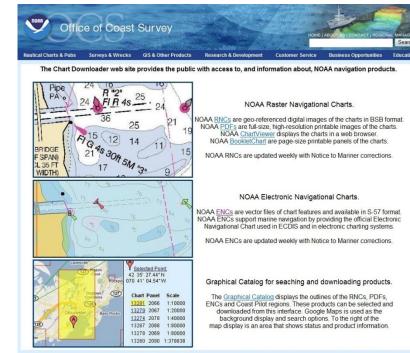

### Panama ENC

- NGA produced its first Four ENC (S-57)
   Cells over the Panama Canal.
   (US409860, US509860, US515390, & US515410)
- The ENC Cells are available from the NOAA ENC Website.