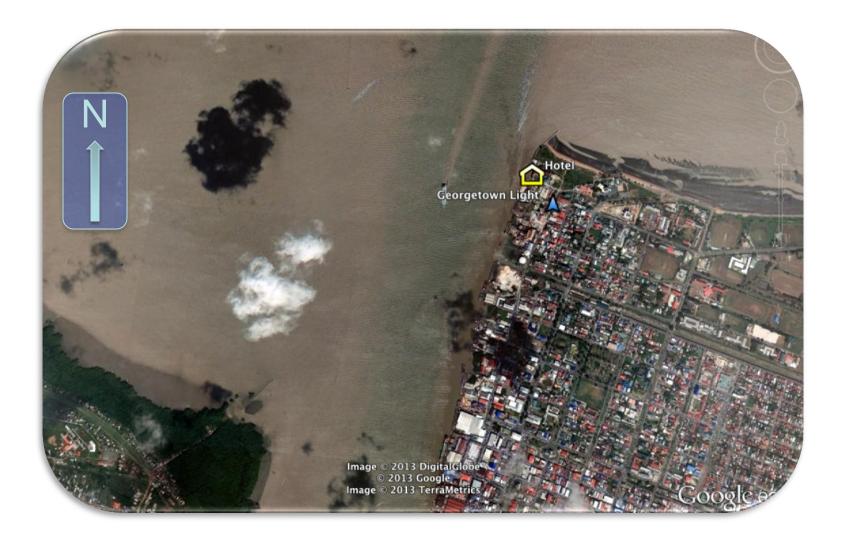

From: troy clarke

Sent: Tue 21/05/2013 04:07

To:

Cc: Beale Guy

Subject: Sector Light (Guyana)

Hello,

This is to inform and seek your advice on the following:

The Georgetown Lighthouse is presently obscured by an Hotel under construction. Plans are to place a light on the top of the Hotel to carry out the equivalent function of the light on the mention feature, (specially) northwards.

06-49.5N 058-09.9W

The present light on the Lighthouse is a sectored light of which could be used by vessels proceeding southwards.

With regards
Troy ClarkeSenior Hydrographic Surveyor
Ports and Harbours Division
Maritime Administration Department
Georgetown Ferry Stelling
Guyana, South America