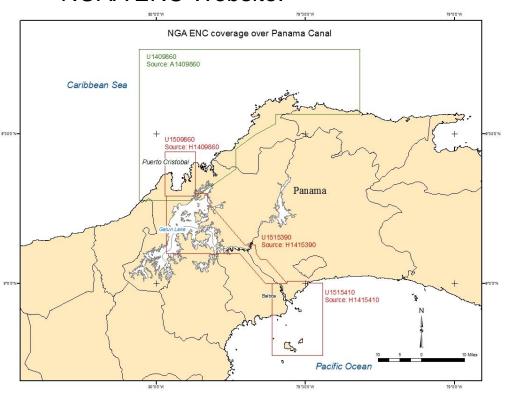

### Panama ENC

- NGA produced its first Four ENC (S-57)
   Cells over the Panama Canal.
   (US409860, US509860, US515390, & US515410)
- The ENC Cells are available from the NOAA ENC Website.