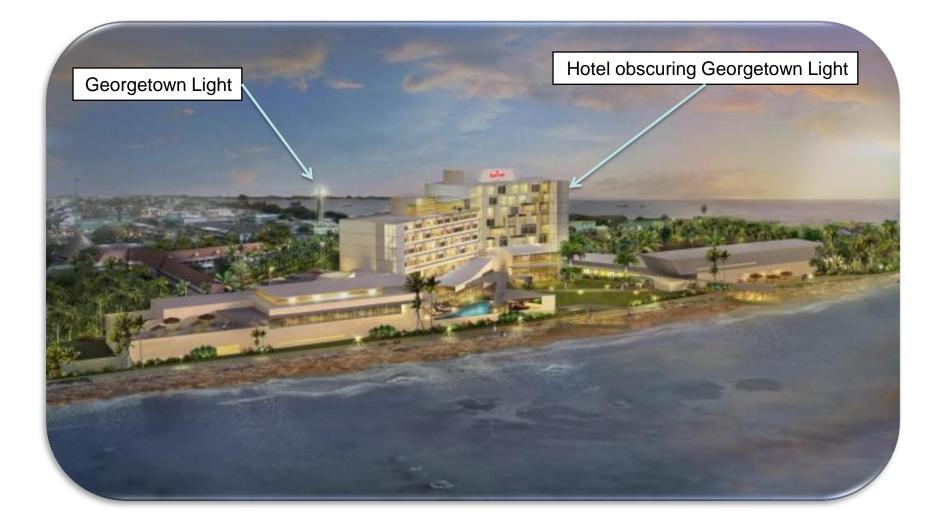

From: troy clarke

Sent: Tue 21/05/2013 04:07

To:

Cc: Beale Guy

Subject: Sector Light (Guyana)

Hello,

This is to inform and seek your advice on the following:

The Georgetown Lighthouse is presently obscured by an Hotel under construction. Plans are to place a light on the top of the Hotel to carry out the equivalent function of the light on the mention feature, (specially) northwards.

06-49.5N 058-09.9W

The present light on the Lighthouse is a sectored light of which could be used by vessels proceeding southwards.

With regards
Troy ClarkeSenior Hydrographic Surveyor
Ports and Harbours Division
Maritime Administration Department
Georgetown Ferry Stelling
Guyana, South America