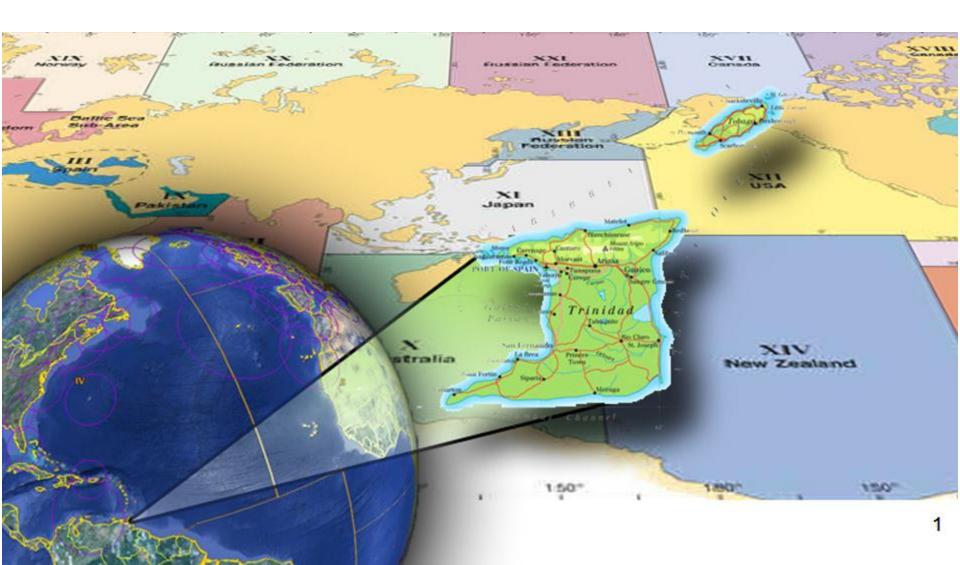

### Capacity Building 20-22 May, Trindidad

- Senior Surveyor from Guyana, Mr. Troy Clarke, attends the course in Trinidad
- After the first day, he realizes the power of the WWNWS and reports that Georgetown light is unreliable...