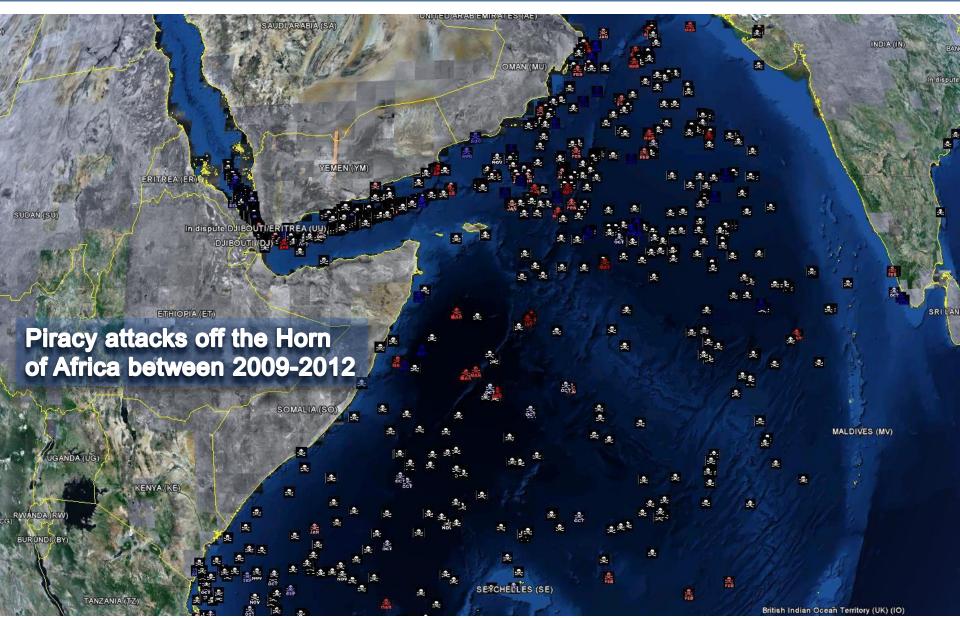

ce: 571-557-6684 Mobile: 301-335-2080



From: NAVSAFETY

Sent: Tuesday, May 21, 2013 07:05 PM Central Standard Time

To: Janus Christopher -Chris- G Mr NGA-SHGA USA CIV Cc: Johnson Richard -Dick- C Mr NGA-SHSD USA CIV

Subject: RE: Sector Light (Guyana)

There are numerous minor aids nearby, including an Aero beacon, but no other major aids. Good catch. Out on AMHS now, will be broadcast on sats in the AM.

#### As requested:

NAVAREA IV 286/13(24).
GUYANA.
CHART 24380
GEORGETOWN LIGHT 06-49.5N 058-09.9W UNRELIABLE.//

Regards, Duty Watch Officer NAVAREA IV & XII



- Original request sent to NAVAREA IV at 1858 ET. NAVAREA IV Warning promulgated by Watch Officer at 1905 ET.
- Well Done!



Know the Earth... Show the Way... Understand the World





Maritime Warnings currently in force







### **Maritime Safety Office**

<u>Surface</u> Navigation Global Coverage

Maritime Watch (24/7)

World Wide Navigational Warning Service (WWNWS)





### Subsurface Navigation



#### **Additional Coverage:**

Ocean Tide Prediction, Crisis Response, Littoral, Riverine and Maritime Mission Specific Products





### Panama ENC

- NGA produced its first Four ENC (S-57)
   Cells over the Panama Canal.
   (US409860, US509860, US515390, & US515410)
- The ENC Cells are available from the NOAA ENC Website.