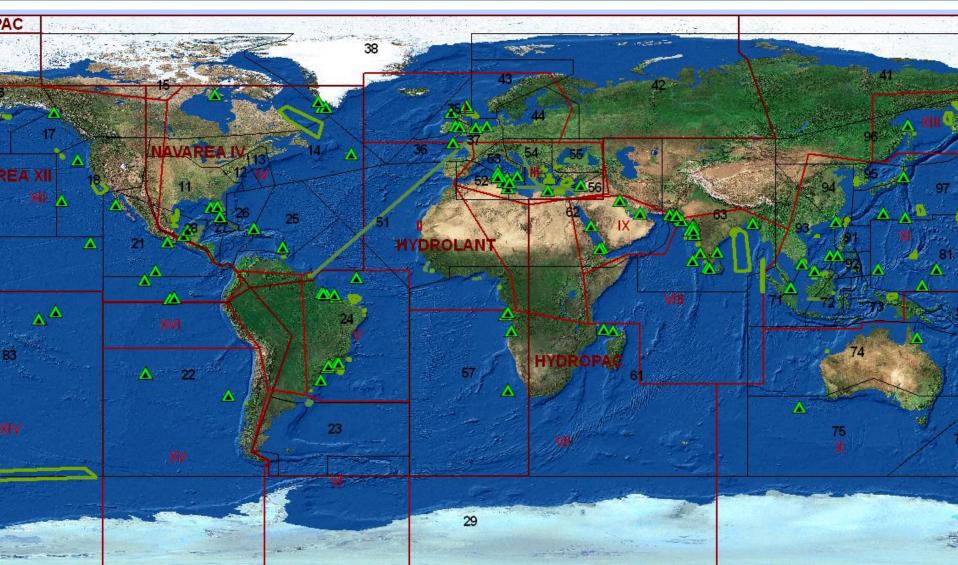

# World-Wide Navigational Warning Service NAVAREAS

Know the Earth... Show the Way... Understand the World

Know the Earth... Show the Way... Understand the World

Maritime Warnings currently in force