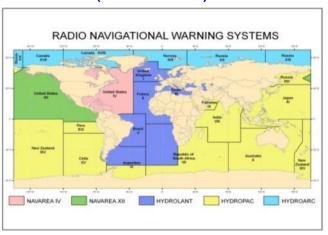

# World-Wide Navigational Warning Service NAVAREAS

Know the Earth... Show the Way... Understand the World