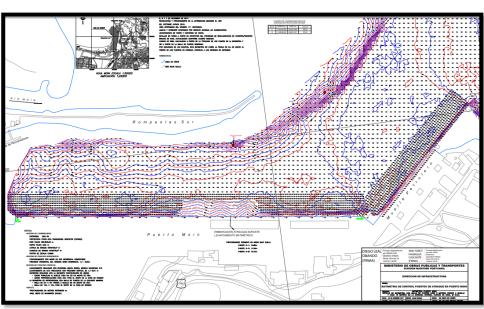

CHO SOUND SINGLE BEAM RESON                | 3 SURVEYORS  |
| SOUND VELOCITY PROFILER VALEPORT            | 2 ASSISTANTS |
| GNSS RTK GRX2 SOKKIA                        |              |
| RUGGED COMPUTER GETAC X500                  |              |
| SOFTWARE HYPACK MAX                         |              |
| SIDE SCAN SONAR MITE                        |              |
| DUAL FREQUENCY TRANSDUCER RESON 1500 METERS |              |
| TOYOTA HIACE 2016                           |              |

<sup>\*\*</sup> INVESTMENT ON THE ORDER OF USD 100 000 IN THE LAST 4 YEARS.



# 2018 Bathymetric Surveys:

- Caldera Port
- Cabotage Terminals
- Moin Port
- Limón Port
- Minor surveys for new infrastructure projects





## **CALDERA PORT SURVEY (PACIFIC)**





## **CARIBBEAN PORTS SURVEYS**





LIMÓN PORT

**MOÍN PORT** 



#### **NEW CHARTS AND UPDATES**

 MOIN AND LIMÓN (PORTS ON THE CARIBBEAN COAST OF COSTA RICA)

Provisional Chart made by MOPT



APPROACHES TO PUERTO LIMÓN AND BAHÍA DE MOÍN PUERTO LIMÓN



















TRAINING NEEDED: CADET B.

STATUS OF NATIONAL, BILATERAL, MULTILATERAL OR REGIONAL DEVELOPMENT PROJECTS WITH HYDROGRAPHIC COMPONENT: UKHO BILATERAL COOPERATION AGREEMENT UNDER STUDY.



# ¡THANK YOU! ¡MUCHAS GRACIAS!