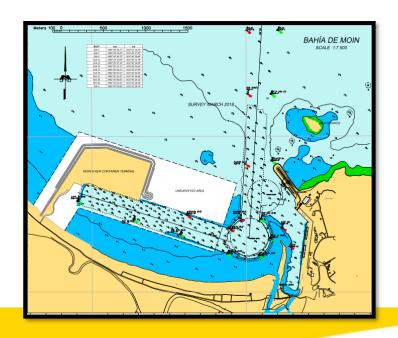

## **CARIBBEAN PORTS SURVEYS**

LIMÓN PORT

**MOÍN PORT** 

#### **NEW CHARTS AND UPDATES**

 MOIN AND LIMÓN (PORTS ON THE CARIBBEAN COAST OF COSTA RICA)

Provisional Chart made by MOPT

APPROACHES TO PUERTO LIMÓN AND BAHÍA DE MOÍN PUERTO LIMÓN

TRAINING NEEDED: CADET B.