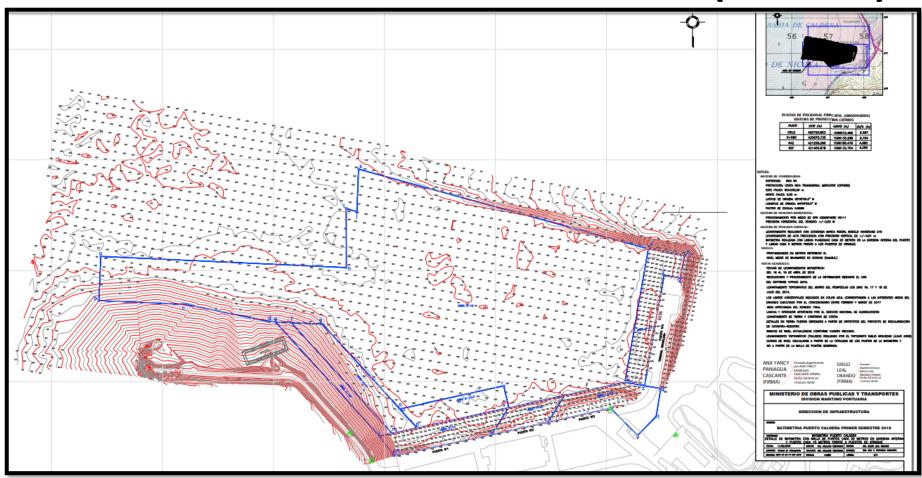

------------------|--------------|
| ECHO SOUND SINGLE BEAM RESON                | 3 SURVEYORS  |
| SOUND VELOCITY PROFILER VALEPORT            | 2 ASSISTANTS |
| GNSS RTK GRX2 SOKKIA                        |              |
| RUGGED COMPUTER GETAC X500                  |              |
| SOFTWARE HYPACK MAX                         |              |
| SIDE SCAN SONAR MITE                        |              |
| DUAL FREQUENCY TRANSDUCER RESON 1500 METERS |              |
| TOYOTA HIACE 2016                           |              |

<sup>\*\*</sup> INVESTMENT ON THE ORDER OF USD 100 000 IN THE LAST 4 YEARS.



# 2018 Bathymetric Surveys:

- Caldera Port
- Cabotage Terminals
- Moin Port
- Limón Port
- Minor surveys for new infrastructure projects





## **CALDERA PORT SURVEY (PACIFIC)**





## **CARIBBEAN PORTS SURVEYS**





LIMÓN PORT

**MOÍN PORT** 



#### **NEW CHARTS AND UPDATES**

 MOIN AND LIMÓN (PORTS ON THE CARIBBEAN COAST OF COSTA RICA)

Provisional Chart made by MOPT



APPROACHES TO PUERTO LIMÓN AND BAHÍA DE MOÍN PUERTO LIMÓN



















TRAINING NEEDED: CADET B.

STATUS OF NATIONAL, BILATERAL, MULTILATERAL OR REGIONAL DEVELOPMENT PROJECTS WITH HYDROGRAPHIC COMPONENT: UKHO BILATERAL COOPERATION AGREEMENT UNDER STUDY.



# ¡THANK YOU! ¡MUCHAS GRACIAS!