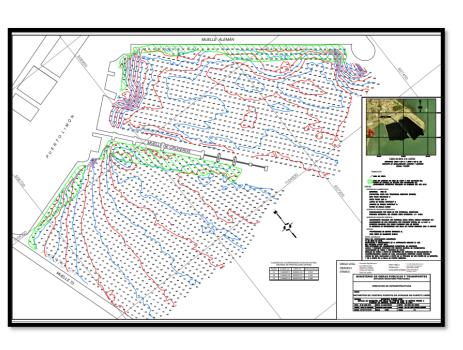

ECHO SOUND SINGLE BEAM RESON                | 3 SURVEYORS  |
| SOUND VELOCITY PROFILER VALEPORT            | 2 ASSISTANTS |
| GNSS RTK GRX2 SOKKIA                        |              |
| RUGGED COMPUTER GETAC X500                  |              |
| SOFTWARE HYPACK MAX                         |              |
| SIDE SCAN SONAR MITE                        |              |
| DUAL FREQUENCY TRANSDUCER RESON 1500 METERS |              |
| TOYOTA HIACE 2016                           |              |

<sup>\*\*</sup> INVESTMENT ON THE ORDER OF USD 100 000 IN THE LAST 4 YEARS.



# 2018 Bathymetric Surveys:

- Caldera Port
- Cabotage Terminals
- Moin Port
- Limón Port
- Minor surveys for new infrastructure projects





## **CALDERA PORT SURVEY (PACIFIC)**





## **CARIBBEAN PORTS SURVEYS**





LIMÓN PORT

**MOÍN PORT** 



#### **NEW CHARTS AND UPDATES**

 MOIN AND LIMÓN (PORTS ON THE CARIBBEAN COAST OF COSTA RICA)

Provisional Chart made by MOPT



APPROACHES TO PUERTO LIMÓN AND BAHÍA DE MOÍN PUERTO LIMÓN



















TRAINING NEEDED: CADET B.

STATUS OF NATIONAL, BILATERAL, MULTILATERAL OR REGIONAL DEVELOPMENT PROJECTS WITH HYDROGRAPHIC COMPONENT: UKHO BILATERAL COOPERATION AGREEMENT UNDER STUDY.



# ¡THANK YOU! ¡MUCHAS GRACIAS!