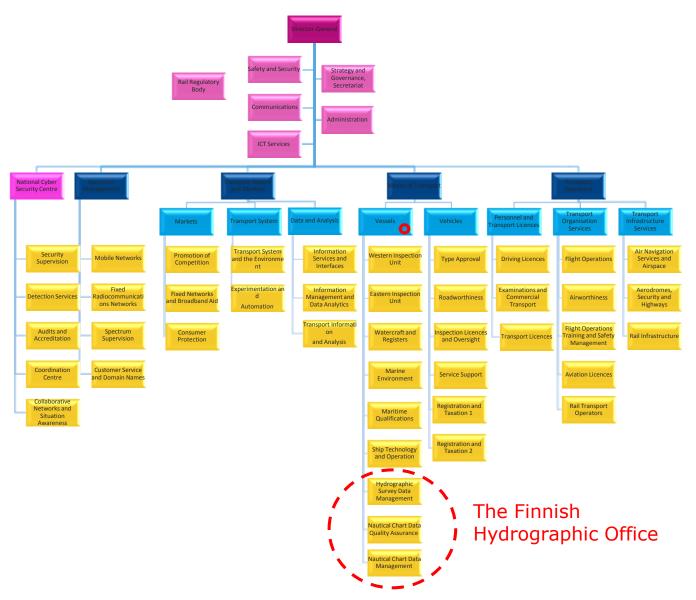

ions





### Division of responsibilities in transport administration as of 1.1.2019

#### Finnish Transport and Communications Agency Traficom

Transport and communications:

- regulation, licence, registration and approval matters
- promoting safety
- reducing environmental impact
- developing the transport system and digital society

Transport Infrastructure Agency

# Road, rail and maritime transport infrastructure:

- maintaining service level
- development and automation
- coordinating transport and land use policies
- reducing environmental impact

#### Traffic control company Traffic Management Finland

Road, rail, aviation and maritime traffic:

- traffic management
- traffic control data systems



#### Finnish Transport and Communications Agency Traficom Organization 1.1.2019





## Hydrographic Surveys

The focus of hydrographic surveys is moving towards shallow coastal nearshore areas, experience of new survey techniques (LiDAR) has been gained





## **Navigational Charts**

Production of nautical charts has been reduced due to ongoing system development projects.

| Releasd ENCs | 2012 | 2013 | 2014 | 2015 | 2016 | 2017 | 2018 |
|--------------|------|------|------|------|------|------|------|
| New ENCs     | 8    | 4    | 3    | 25   | 17   | 5    | 1    |
| New editions | 44   | 33   | 43   | 48   | 38   | 50   | 47   |

Statistics of produced Finnish ENCs

| Published printed charts | 2012 | 2013 | 2014 | 2015 | 2016 | 2017 | 2018 |
|--------------------------|------|------|------|------|------|------|------|
| General charts           | 3    | 2    |