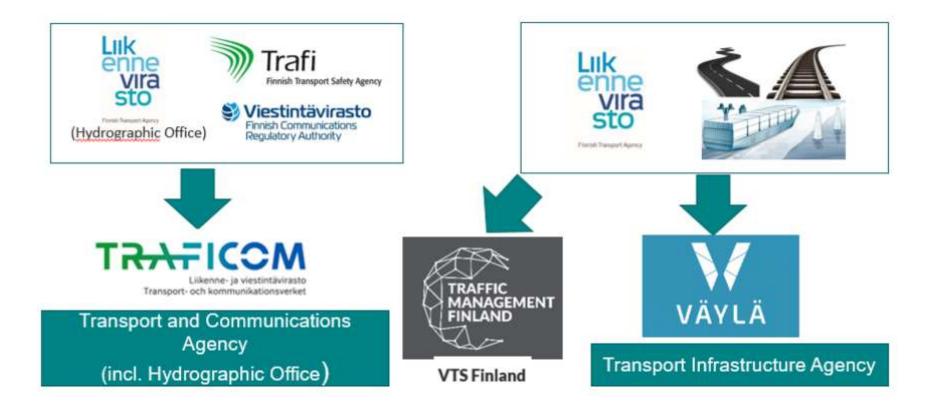

# Reorganisation of agencies under the Ministry of Transport and Communications

### Division of responsibilities in transport administration as of 1.1.2019

#### Finnish Transport and Communications Agency Traficom

Transport and communications:

- regulation, licence, registration and approval matters
- promoting safety
- reducing environmental impact
- developing the transport system and digital society

Transport Infrastructure Agency

# Road, rail and maritime transport infrastructure:

- maintaining service level
- development and automation
- coordinating transport and land use policies
- reducing environmental impact

#### Traffic control company Traffic Management Finland

Road, rail, aviation and maritime traffic:

- traffic management
- traffic control data systems