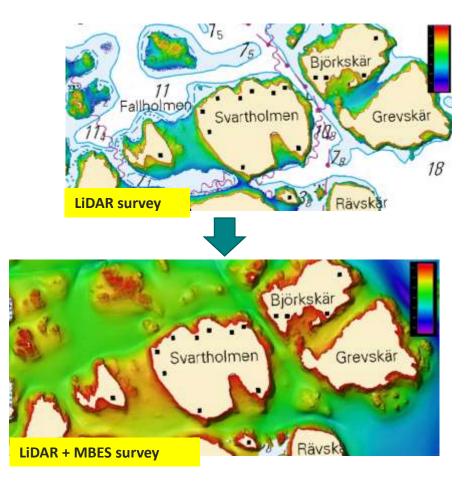

## Hydrographic Surveys

The focus of hydrographic surveys is moving towards shallow coastal nearshore areas, experience of new survey techniques (LiDAR) has been gained