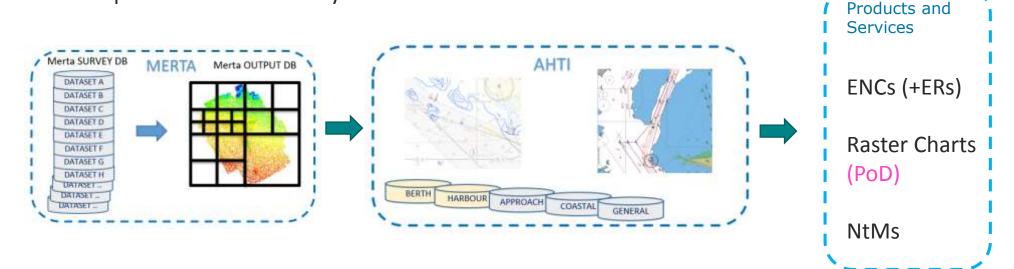

# Hydrographic data processing and management

Bathymetric Data Management System, MERTA

- Final delivery of the new system accepted February 2018
- Data migration started in June 2018 ongoing

Nautical Chart Data Management and Production System, AHTI

- **Ongoing project** for a new chart data management and production system
- Production planned to start in May 2019

Finnish Transport and Communications Agency

etunimi.sukunimi@traficom.fi www.traficom.fi @TraficomFinland