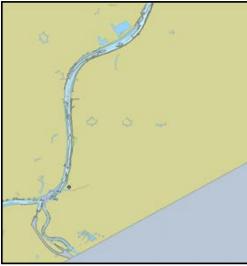

ice in Antwerp and resulted into the production of two new ENCs. Since February 2006, the new ENCs "Harbour Antwerpen Noord" and "River Schelde to Wintam" are being distributed by IC-ENC.

The production of the last Belgian ENC – Canal Gent-Terneuzen – is almost finished and this ENC will be send to IC-ENC for validation at the end of 2006. This ENC will complete the list of Belgian ENCs:

| BE3VLBNK | Flemish Banks                          |
|----------|----------------------------------------|
| BE5ZEEBR | Zeebrugge Harbour                      |
| BE500STE | Oostende Harbour                       |
| BE5ANTWN | Antwerpen Noord                        |
| BE5ANTWZ | River Schelde to Wintam                |
| BE5KGETE | Canal Gent - Terneuzen (in production) |



**ENC Antwerpen Noord** 



**ENC River Schelde to Wintam**