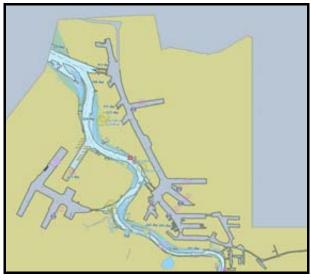

was put into use in the office in Antwerp and resulted into the production of two new ENCs. Since February 2006, the new ENCs "Harbour Antwerpen Noord" and "River Schelde to Wintam" are being distributed by IC-ENC.

The production of the last Belgian ENC – Canal Gent-Terneuzen – is almost finished and this ENC will be send to IC-ENC for validation at the end of 2006. This ENC will complete the list of Belgian ENCs:

| BE3VLBNK | Flemish Banks                          |
|----------|----------------------------------------|
| BE5ZEEBR | Zeebrugge Harbour                      |
| BE500STE | Oostende Harbour                       |
| BE5ANTWN | Antwerpen Noord                        |
| BE5ANTWZ | River Schelde to Wintam                |
| BE5KGETE | Canal Gent - Terneuzen (in production) |



**ENC Antwerpen Noord** 



**ENC River Schelde to Wintam**