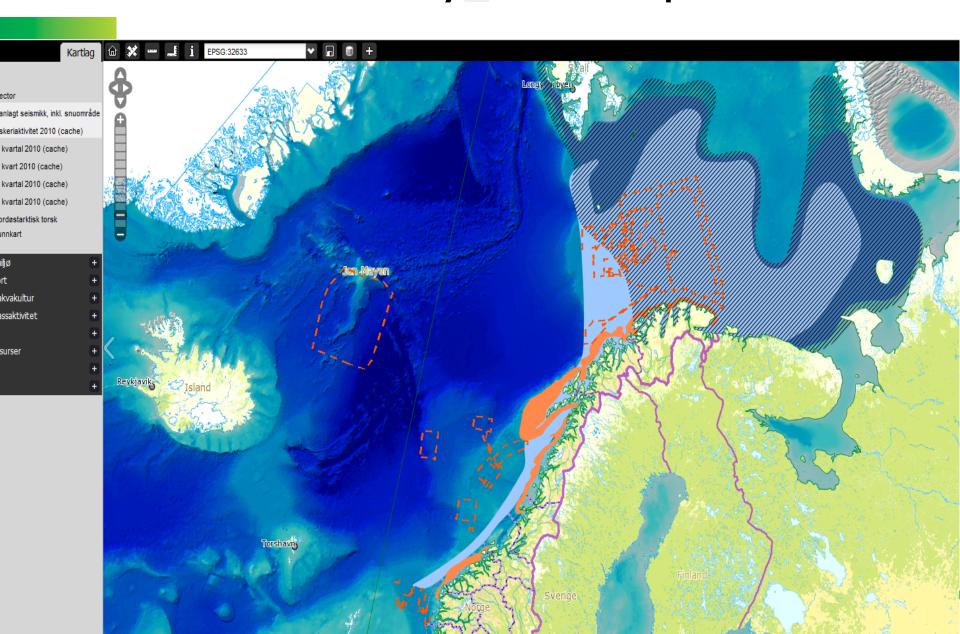

# NorthEast Atlantic Cod (breeding grounds) ★ + Planned Seismic Activity ★ + Base map ■