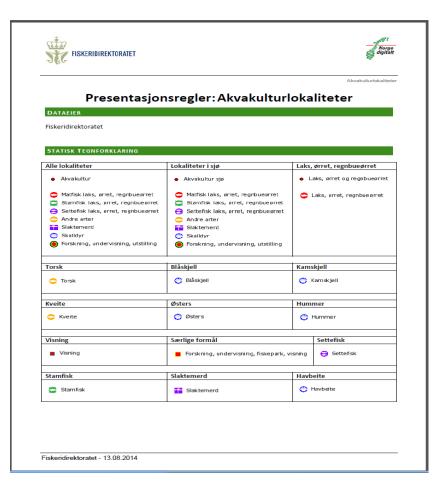

: 80,25 Sør: 57,749999999999 Øst: 31,5 Vest: 4,25

#### Nøkkelord

#### DOK-kategori:

· Basis geodata

#### Samarbeld og lover:

Det offentlige kartgrunnlaget

- InfoMapAccessService
- Kystkontur
- Konstruert kystkontur
- Dybdepunkt
- Skjaer\_punkt
- Torrdokk
- Torrdokk\_Grense
- Flytedokk
- Flytedokk\_Grense
- Flytebrygge
- Flytebrygge\_Grense Grunne
- MudretOmrade
- · MudretOmrade\_grense
- Tornfall
- Torrfall grense
- . Dybdekontur
- Dybdelag



Catalogue service



# **Metadata tools**





# **User guides**

- Metadata
- Product specifications
- Product sheets
- Cartography / presentation rules
- Viewing services
  - WMS
- Downloading services
  - WFS
  - Atom feed
- Exchanging datasets
  - GML



### How to understand and utilize data

#### **Product sheet / presentation rules**









### **Tools & interface**



### API-er for kartkatalogen

Det er laget et API for å søke inn mot kartkatalogen.

### API-er for objektkatalogen

API-et mot objektkatalogen tilbyr tilsvarende søkemuligheter som for kartkatalogens API.

#### API-er for registrene



### 



# NorthEast Atlantic Cod (breeding grounds) ★ + Planned Seismic Activity ★ + Base map ■



# 



# 



# Thank you for your attention!



www.geonorge.no