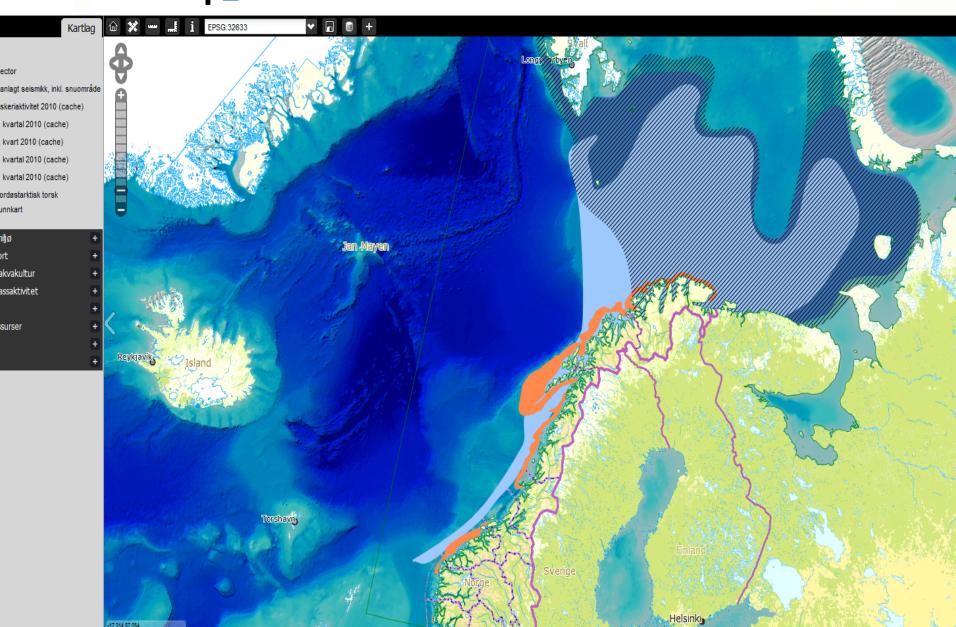

# NorthEast Atlantic Cod (breeding grounds) ★ + Planned Seismic Activity ★ + Base map ■