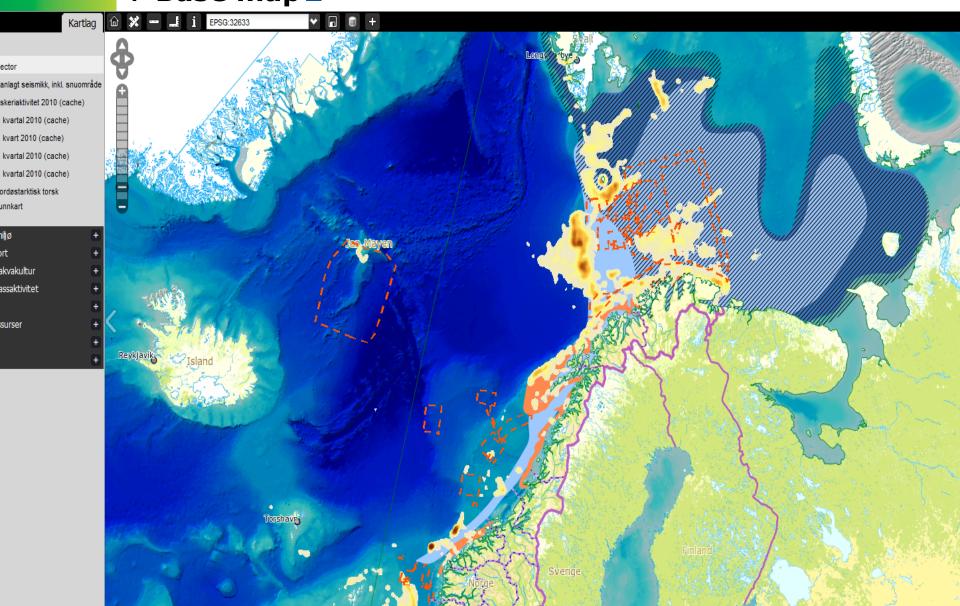

# NorthEast Atlantic Cod (breeding grounds) ★ + Planned Seismic Activity ★ + Base map ■