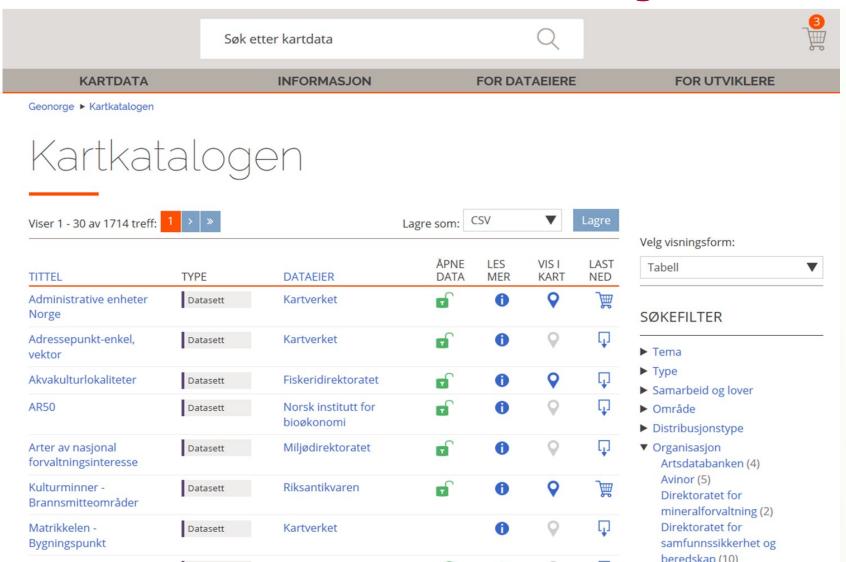

# **Geonorge**The Norwegian geoportal

North Sea Hydrographic Commission meeting, Dublin 21-23 June 2016









Geonorge is the key location to discover, view and download Norwegian spatial data

By the end of 2018, all Norwegian spatial data will be located within Geonorge



# **GEONORGE**

# Stratgic component in the Norwegian spatial data infrastructure



- Enhance the availability and use of public geographic information
- Contribute to improve the SDIcollaboration in Norway
- Support interoperability on national and international level





# **Distribution flow – creating services**







## **Catalogue service**





Kartkataloge

#### Sjøkart grunnlagsdata WMS



#### Kartverket

#### Kartverket

#### Sammendrag

Marine primærdata består i hovedsak av dybdedata og kystkontur på vektorformat produsert ved Kartverket. Dataene har kun gjennomgått begrenset målestokktilpasning og generalisering. Dybdeinformasjonen er referert til Sjøkartnull. Kystkontur, konstruert kyst og skjær er referert til middel høyvann.

#### Tilgjengelige ressurser

Vis tjenesten i kartet

#### Formål

Dybdedataene kan brukes tii presentasjon av terrengvariasjon I sjø, og som grunnlag for planlegging og analyse. Dataene skal ikke brukes til navlgasjon.

#### Bruksområde

Marine primærdata kan benyttes til presentasjon av terrengvariasjoner av havbunnen. Dataene brukes til planlegging, analyse og utbyggingsformål. Dataene er ik