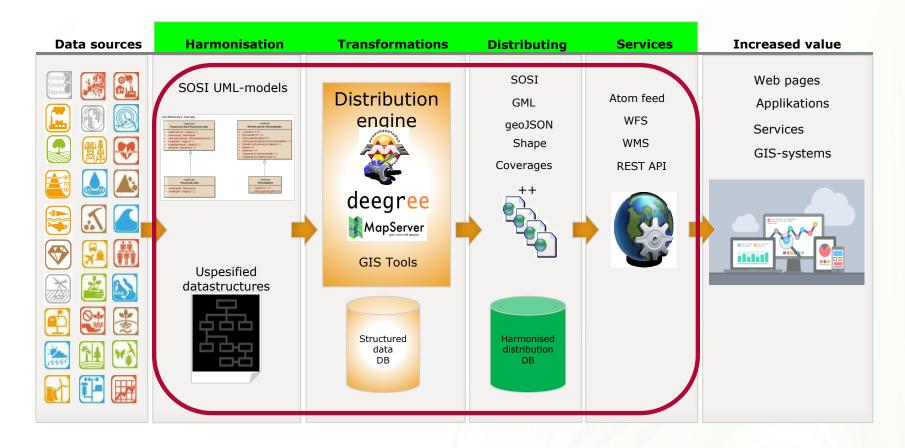

# **Geonorge**The Norwegian geoportal

North Sea Hydrographic Commission meeting, Dublin 21-23 June 2016









Geonorge is the key location to discover, view and download Norwegian spatial data

By the end of 2018, all Norwegian spatial data will be located within Geonorge



# **GEONORGE**

# Stratgic component in the Norwegian spatial data infrastructure



- Enhance the availability and use of public geographic information
- Contribute to improve the SDIcollaboration in Norway
- Support interoperability on national and international level





# **Distribution flow – creating services**







## **Catalogue service**





Kartkataloge

#### Sjøkart grunnlagsdata WMS



#### Kartverket

#### Kartverket

#### Sammendrag

Marine primærdata består i hovedsak av dybdedata og kystkontur på vektorformat produsert ved Kartverket. Dataene har kun gjennomgått begrenset målestokktilpasning og generalisering. Dybdeinformasjonen er referert til Sjøkartnull. Kystkontur, konstruert kyst og skjær er referert til middel høyvann.

#### Tilgjengelige ressurser

Vis tjenesten i kartet

#### Formål

Dybdedataene kan brukes tii presentasjon av terrengvariasjon I sjø, og som grunnlag for planlegging og analyse. Dataene skal ikke brukes til navlgasjon.

#### Bruksområde

Marine primærdata kan benyttes til presentasjon av terrengvariasjoner av havbunnen. Dataene brukes til planlegging, analyse og