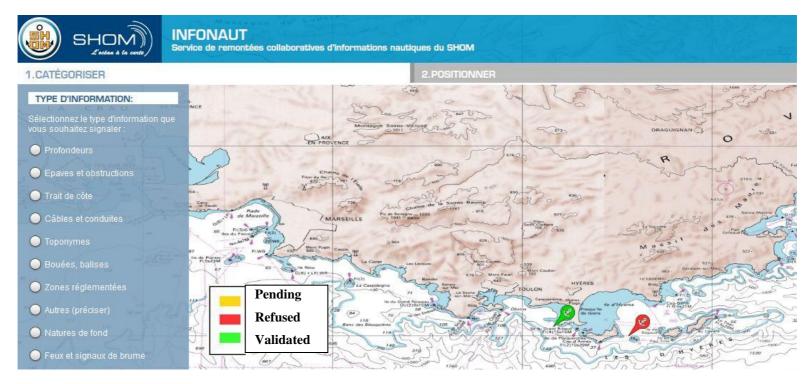

#### **Maritime Safety Information updates**

- → Since January 1<sup>st</sup> 2014, SHOM's notices to mariners (GAN) are exclusively available under digital formats, either downloadable on shom.fr or by annual subscription (CD-rom).
- → Infonaut.data.shom.fr, SHOM's MSI bottom-up feedback online service available since mid-2014.