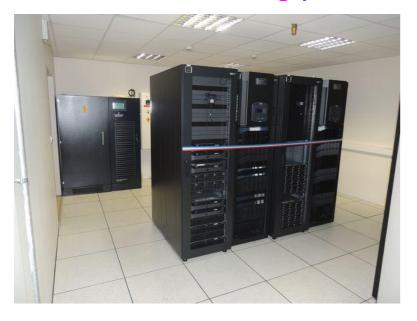

#### **New scientific equipement**

#### <u>Toulouse – France – January 14<sup>th</sup> 2014</u>

- → Inauguration of a new operational production supercomputer named 'Aquarium', providing a theorical calculation capacity of 13,000 billions float operations per second (576 Intel 2,6GHz processors).
- → Aquarium will be dedicated to ocean modelling (HYCOM model) and wave forecasting (PREVAG system).