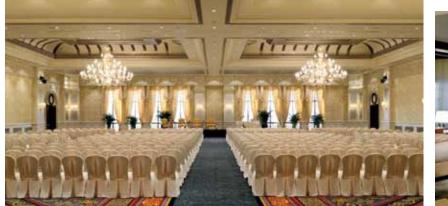

### GATHER

Overlooks Abu Dhabi's Grand Canal. Located approximately 20 2,182 sq m/23,484 sq ft of flexible space, including a 1,550-sqm/16,685-sq-ft ballroom that is divisible by three, along with an additional 14 meeting rooms.

| ROOM SIZES<br>& CAPACITY   | Square Meters | Square Feet | Reception | Banquet<br>Rounds of 10 | Theater<br>Seating | Conference<br>Seating | Classroom<br>Seating | U-Shape<br>Seating |
|----------------------------|---------------|-------------|-----------|-------------------------|--------------------|-----------------------|----------------------|--------------------|
| LOBBY LEVEL                |               |             |           |                         |                    |                       |                      |                    |
| Ballroom (Roma)            | 1,550         | 16,685      | 1,500     | 1,000                   | 1,400              | _                     | 700                  | 200                |
| Ballroom 1 (Roma 1)        | 510           | 5,490       | 500       | 320                     | 470                | -                     | 230                  | 70                 |
| Ballroom 2 (Roma 2)        | 600           | 6,458       | 600       | 400                     | 560                | -                     | 270                  | 80                 |
| Ballroom 3 (Roma 3)        | 440           | 4,736       | 400       | 280                     | 420                | -                     | 200                  | 60                 |
| Roma Pre-Function          | 600           | 6,458       | _         | _                       | -                  | _                     | -                    | _                  |
| Meeting Room 1 (Milano 1)  | 35            | 376         | _         | -                       | -                  | -                     | -                    | _                  |
| Meeting Room 2 (Milano 2)  | 20            | 215         | _         | _                       | _                  | _                     | _                    | _                  |
| Meeting Room 3 (Milano 3)  | 20            | 215         | _         | _                       | _                  | _                     | _                    | _                  |
| Meeting Room 4 (Milano 4)  | 85            | 915         | 80        | 60                      | 70                 | _                     | 36                   | 35                 |
| Meeting Room 5 (Milano 5)  | 65            | 700         | 60        | 40                      | 55                 | _                     | 27                   | 25                 |
| LEVEL ONE                  |               |             |           |                         |                    |                       |                      |                    |
| Conference Room (Napoli 1) | 155           | 1,668       | 150       | 100                     | 130                | _                     | 70                   | 66                 |
| Meeting Room 1 (Napoli 2)  | 27            | 290         | 10        | 10                      | 24                 | _                     | 9                    | _                  |
| Meeting Room 2 (Napoli 3)  | 27            | 290         | 10        | 10                      | 24                 | _                     | 9                    |                    |
| Meeting Room 3 (Napoli 4)  | 30            | 323         | 20        | 16                      | 26                 | _                     | 12                   | 15                 |
| Meeting Room 4 (Napoli 5)  | 30            | 323         | 20        | 16                      | 26                 | -                     | 12                   | 15                 |
| LEVEL TWO                  |               |             |           |                         |                    |                       |                      |                    |
| Meeting Room 1 (Firenze 1) | 37            | 398         | _         | _                       | _                  | 10                    | _                    | _                  |
| Meeting Room 2 (Firenze 2) | 37            | 398         | _         | _                       | _                  | 10                    | _                    | _                  |
| Meeting Room 3 (Firenze 3) | 37            | 398         | _         | -                       | _                  | 10                    | _                    | _                  |
| Meeting Room 4 (Firenze 4) | 27            | 290         | _         | _                       | _                  | 6                     | _                    |                    |
| OUTDOOR FUNCTION VENUES    |               |             |           |                         |                    |                       |                      |                    |
| Pool Garden                | 14,450        | 155,539     | 5,000     | 3,000                   | -                  | _                     | -                    | _                  |
| Grand Lawn                 | 7,000         | 75,347      | 500       | 300                     | _                  | _                     | -                    | _                  |
|                            |               |             |           |                         |                    |                       |                      |                    |