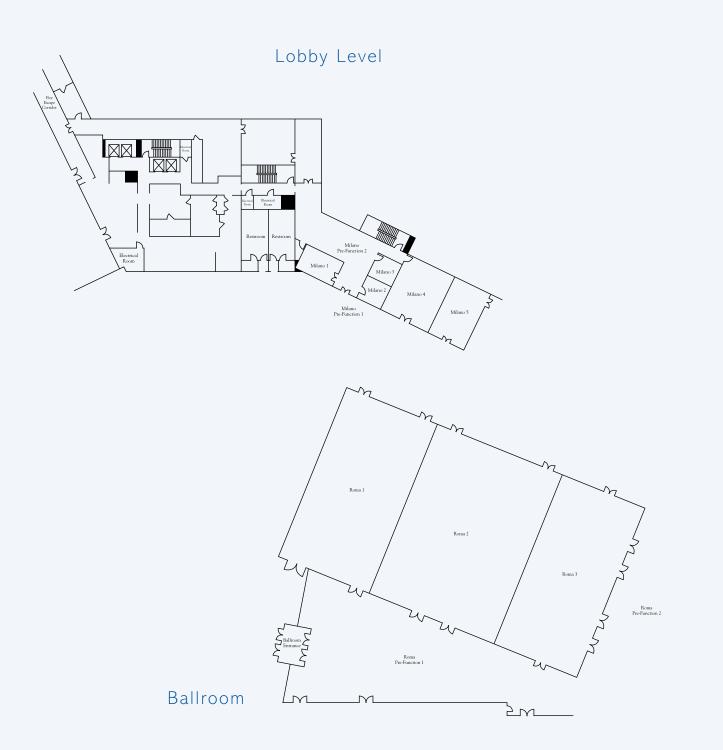

### GATHER

Overlooks Abu Dhabi's Grand Canal. Located approximately 20 2,182 sq m/23,484 sq ft of flexible space, including a 1,550-sqm/16,685-sq-ft ballroom that is divisible by three, along with an additional 14 meeting rooms.

| ROOM SIZES<br>& CAPACITY   | Square Meters | Square Feet | Reception | Banquet<br>Rounds of 10 | Theater<br>Seating | Conference<br>Seating | Classroom<br>Seating | U-Shape<br>Seating |
|----------------------------|---------------|-------------|-----------|-------------------------|--------------------|-----------------------|----------------------|--------------------|
| LOBBY LEVEL                |               |             |           |                         |                    |                       |                      |                    |
| Ballroom (Roma)            | 1,550         | 16,685      | 1,500     | 1,000                   | 1,400              | _                     | 700                  | 200                |
| Ballroom 1 (Roma 1)        | 510           | 5,490       | 500       | 320                     | 470                | -                     | 230                  | 70                 |
| Ballroom 2 (Roma 2)        | 600           | 6,458       | 600       | 400                     | 560                | -                     | 270                  | 80                 |
| Ballroom 3 (Roma 3)        | 440           | 4,736       | 400       | 280                     | 420                | -                     | 200                  | 60                 |
| Roma Pre-Function          | 600           | 6,458       | _         | _                       | -                  | _                     | -                    | _                  |
| Meeting Room 1 (Milano 1)  | 35            | 376         | _         | -                       | -                  | -                     | -                    | _                  |
| Meeting Room 2 (Milano 2)  | 20            | 215         | _         | _                       | _                  | _                     | _                    | _                  |
| Meeting Room 3 (Milano 3)  | 20            | 215         | _         | _                       | _                  | _                     | _                    | _                  |
| Meeting Room 4 (Milano 4)  | 85            | 915         | 80        | 60                      | 70                 | _                     | 36                   | 35                 |
| Meeting Room 5 (Milano 5)  | 65            | 700         | 60        | 40                      | 55                 | _                     | 27                   | 25                 |
| LEVEL ONE                  |               |             |           |                         |                    |                       |                      |                    |
| Conference Room (Napoli 1) | 155           | 1,668       | 150       | 100                     | 130                | _                     | 70                   | 66                 |
| Meeting Room 1 (Napoli 2)  | 27            | 290         | 10        | 10                      | 24                 | _                     | 9                    | _                  |
| Meeting Room 2 (Napoli 3)  | 27            | 290         | 10        | 10                      | 24                 | _                     | 9                    |                    |
| Meeting Room 3 (Napoli 4)  | 30            | 323         | 20        | 16                      | 26                 | _                     | 12                   | 15                 |
| Meeting Room 4 (Napoli 5)  | 30            | 323         | 20        | 16                      | 26                 | -                     | 12                   | 15                 |
| LEVEL TWO                  |               |             |           |                         |                    |                       |                      |                    |
| Meeting Room 1 (Firenze 1) | 37            | 398         | _         | _                       | _                  | 10                    | _                    | _                  |
| Meeting Room 2 (Firenze 2) | 37            | 398         | _         | _                       | _                  | 10                    | _                    | _                  |
| Meeting Room 3 (Firenze 3) | 37            | 398         | _         | -                       | _                  | 10                    | _                    | _                  |
| Meeting Room 4 (Firenze 4) | 27            | 290         | _         | _                       | _                  | 6                     | _                    |                    |
| OUTDOOR FUNCTION VENUES    |               |             |           |                         |                    |                       |                      |                    |
| Pool Garden                | 14,450        | 155,539     | 5,000     | 3,000                   | -                  | _                     | -                    | _                  |
| Grand Lawn                 | 7,000         | 75,347      | 500       | 300                     | _                  | _                     | -                    | _                  |
|                            |               |             |           |                         |                    |                       |                      |                    |