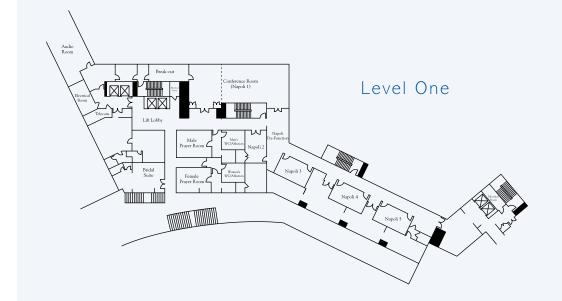

| ROOM SIZES<br>& CAPACITY   | Square Meters | Square Feet | Reception | Banquet<br>Rounds of 10 | Theater<br>Seating | Conference<br>Seating | Classroom<br>Seating | U-Shape<br>Seating |
|----------------------------|---------------|-------------|-----------|-------------------------|--------------------|-----------------------|----------------------|--------------------|
| LOBBY LEVEL                |               |             |           |                         |                    |                       |                      |                    |
| Ballroom (Roma)            | 1,550         | 16,685      | 1,500     | 1,000                   | 1,400              | _                     | 700                  | 200                |
| Ballroom 1 (Roma 1)        | 510           | 5,490       | 500       | 320                     | 470                | -                     | 230                  | 70                 |
| Ballroom 2 (Roma 2)        | 600           | 6,458       | 600       | 400                     | 560                | -                     | 270                  | 80                 |
| Ballroom 3 (Roma 3)        | 440           | 4,736       | 400       | 280                     | 420                | -                     | 200                  | 60                 |
| Roma Pre-Function          | 600           | 6,458       | _         | _                       | -                  | _                     | -                    | _                  |
| Meeting Room 1 (Milano 1)  | 35            | 376         | _         | -                       | -                  | -                     | -                    | _                  |
| Meeting Room 2 (Milano 2)  | 20            | 215         | _         | _                       | _                  | _                     | _                    | _                  |
| Meeting Room 3 (Milano 3)  | 20            | 215         | _         | _                       | _                  | _                     | _                    | _                  |
| Meeting Room 4 (Milano 4)  | 85            | 915         | 80        | 60                      | 70                 | _                     | 36                   | 35                 |
| Meeting Room 5 (Milano 5)  | 65            | 700         | 60        | 40                      | 55                 | _                     | 27                   | 25                 |
| LEVEL ONE                  |               |             |           |                         |                    |                       |                      |                    |
| Conference Room (Napoli 1) | 155           | 1,668       | 150       | 100                     | 130                | _                     | 70                   | 66                 |
| Meeting Room 1 (Napoli 2)  | 27            | 290         | 10        | 10                      | 24                 | _                     | 9                    | _                  |
| Meeting Room 2 (Napoli 3)  | 27            | 290         | 10        | 10                      | 24                 | _                     | 9                    |                    |
| Meeting Room 3 (Napoli 4)  | 30            | 323         | 20        | 16                      | 26                 | _                     | 12                   | 15                 |
| Meeting Room 4 (Napoli 5)  | 30            | 323         | 20        | 16                      | 26                 | -                     | 12                   | 15                 |
| LEVEL TWO                  |               |             |           |                         |                    |                       |                      |                    |
| Meeting Room 1 (Firenze 1) | 37            | 398         | _         | _                       | _                  | 10                    | _                    | _                  |
| Meeting Room 2 (Firenze 2) | 37            | 398         | _         | _                       | _                  | 10                    | _                    | _                  |
| Meeting Room 3 (Firenze 3) | 37            | 398         | _         | -                       | _                  | 10                    | _                    | _                  |
| Meeting Room 4 (Firenze 4) | 27            | 290         | _         | _                       | _                  | 6                     | _                    |                    |
| OUTDOOR FUNCTION VENUES    |               |             |           |                         |                    |                       |                      |                    |
| Pool Garden                | 14,450        | 155,539     | 5,000     | 3,000                   | -                  | _                     | -                    | _                  |
| Grand Lawn                 | 7,000         | 75,347      | 500       | 300                     | _                  | _                     | -                    | _                  |
|                            |               |             |           |                         |                    |                       |                      |                    |