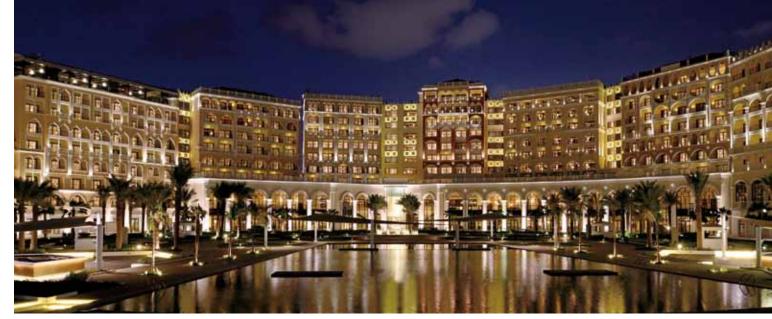

# ABU DHABI, GRAND CANAL

The highlight of the picturesque waterfront development on Abu Dhabi Island, The Ritz-Carlton® Abu Dhabi, Grand Canal is inspired by the renaissance architecture of Venice. The hotel consists of ten stately buildings arranged in a crescent formation, set amid beautifully landscaped gardens with stunning water features and a private beach.