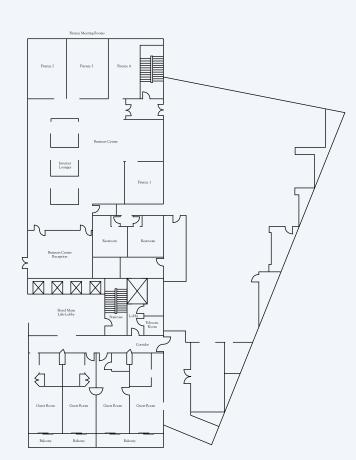

| ROOM SIZES<br>& CAPACITY   | Square Meters | Square Feet | Reception | Banquet<br>Rounds of 10 | Theater<br>Seating | Conference<br>Seating | Classroom<br>Seating | U-Shape<br>Seating |
|----------------------------|---------------|-------------|-----------|-------------------------|--------------------|-----------------------|----------------------|--------------------|
| LOBBY LEVEL                |               |             |           |                         |                    |                       |                      |                    |
| Ballroom (Roma)            | 1,550         | 16,685      | 1,500     | 1,000                   | 1,400              | _                     | 700                  | 200                |
| Ballroom 1 (Roma 1)        | 510           | 5,490       | 500       | 320                     | 470                | -                     | 230                  | 70                 |
| Ballroom 2 (Roma 2)        | 600           | 6,458       | 600       | 400                     | 560                | -                     | 270                  | 80                 |
| Ballroom 3 (Roma 3)        | 440           | 4,736       | 400       | 280                     | 420                | -                     | 200                  | 60                 |
| Roma Pre-Function          | 600           | 6,458       | _         | _                       | -                  | _                     | -                    | _                  |
| Meeting Room 1 (Milano 1)  | 35            | 376         | _         | -                       | -                  | -                     | -                    | _                  |
| Meeting Room 2 (Milano 2)  | 20            | 215         | _         | _                       | _                  | _                     | _                    | _                  |
| Meeting Room 3 (Milano 3)  | 20            | 215         | _         | _                       | _                  | _                     | _                    | _                  |
| Meeting Room 4 (Milano 4)  | 85            | 915         | 80        | 60                      | 70                 | _                     | 36                   | 35                 |
| Meeting Room 5 (Milano 5)  | 65            | 700         | 60        | 40                      | 55                 | _                     | 27                   | 25                 |
| LEVEL ONE                  |               |             |           |                         |                    |                       |                      |                    |
| Conference Room (Napoli 1) | 155           | 1,668       | 150       | 100                     | 130                | _                     | 70                   | 66                 |
| Meeting Room 1 (Napoli 2)  | 27            | 290         | 10        | 10                      | 24                 | _                     | 9                    | _                  |
| Meeting Room 2 (Napoli 3)  | 27            | 290         | 10        | 10                      | 24                 | _                     | 9                    |                    |
| Meeting Room 3 (Napoli 4)  | 30            | 323         | 20        | 16                      | 26                 | _                     | 12                   | 15                 |
| Meeting Room 4 (Napoli 5)  | 30            | 323         | 20        | 16                      | 26                 | -                     | 12                   | 15                 |
| LEVEL TWO                  |               |             |           |                         |                    |                       |                      |                    |
| Meeting Room 1 (Firenze 1) | 37            | 398         | _         | _                       | _                  | 10                    | _                    | _                  |
| Meeting Room 2 (Firenze 2) | 37            | 398         | _         | _                       | _                  | 10                    | _                    | _                  |
| Meeting Room 3 (Firenze 3) | 37            | 398         | _         | -                       | _                  | 10                    | _                    | _                  |
| Meeting Room 4 (Firenze 4) | 27            | 290         | _         | _                       | _                  | 6                     | _                    |                    |
| OUTDOOR FUNCTION VENUES    |               |             |           |                         |                    |                       |                      |                    |
| Pool Garden                | 14,450        | 155,539     | 5,000     | 3,000                   | -                  | _                     | -                    | _                  |
| Grand Lawn                 | 7,000         | 75,347      | 500       | 300                     | _                  | _                     | -                    | _                  |
|                            |               |             |           |                         |                    |                       |                      |                    |

Level Two