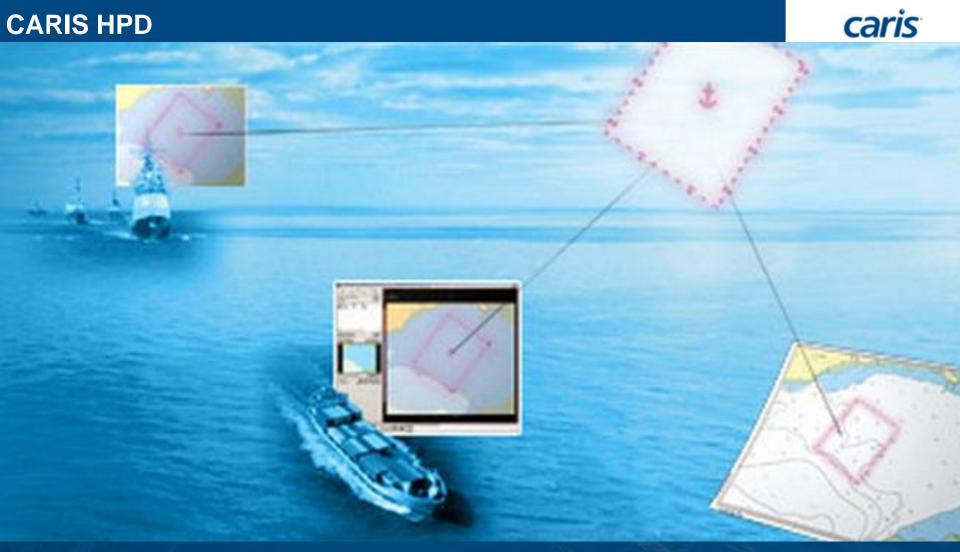

# The CARIS Ping-To-Chart Solution



Charles de Jongh – CARIS

SAIHC Meeting – Lisbon – 17<sup>th</sup> September 2013



# caris

- Specializing in marine GIS Solutions
- Continuous Improvement and Innovation
- Solutions developed for the maritime community





# caris

- Hydrographic Survey Processing and Visualization
- Port & Waterway Management
- Chart Production









#### The Full Picture from Seafloor to Surface

- Single & Multibeam
- Backscatter
- Side scan sonar
- LiDAR

# Bathymetry with Water Column Imagery









Bathy DataBASE
Efficiently manage
bathymetric information



















#### **CARIS Chart Production Tools**







## Hydrographic Production Database Eliminate Redundancy in Data Management





#### **CARIS Spatial Fusion Enterprise**











### Free viewer for 2D and 3D geospatial data