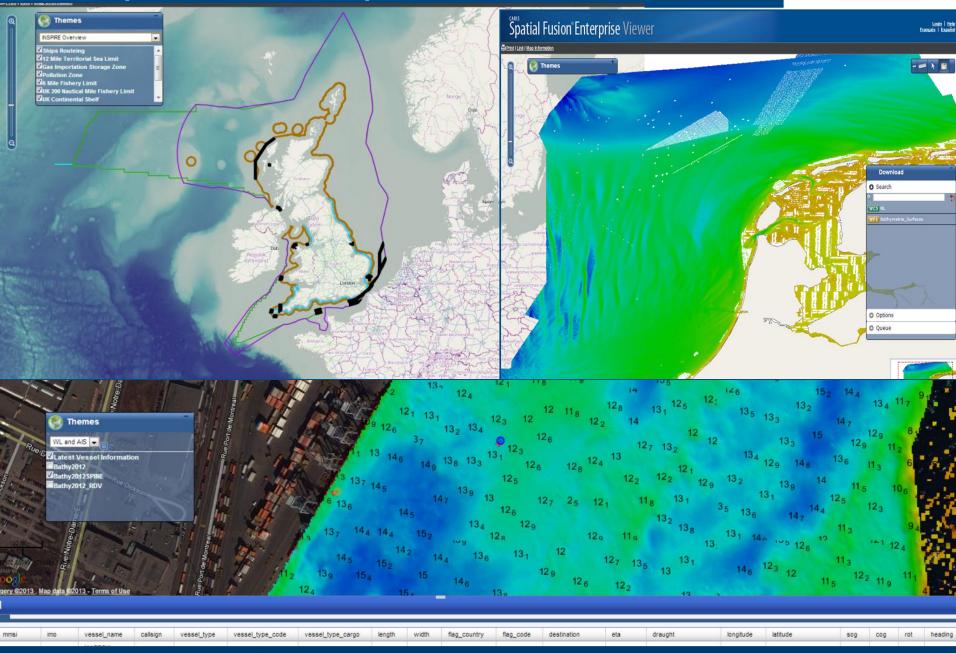

#### **CARIS Spatial Fusion Enterprise**

### Free viewer for 2D and 3D geospatial data