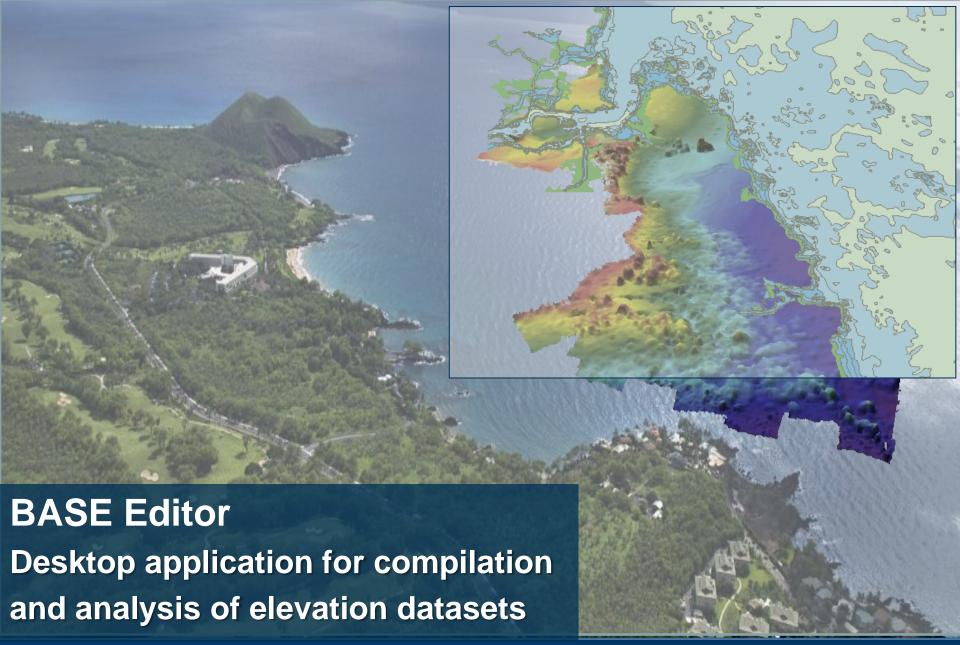

# Bathymetry with Water Column Imagery

Bathy DataBASE
Efficiently manage
bathymetric information