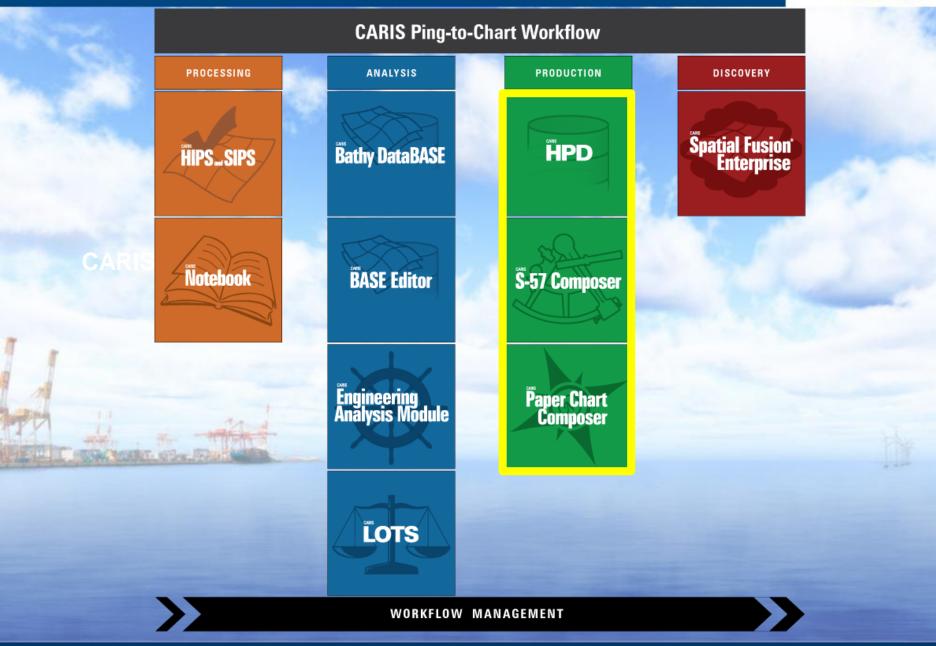

# The CARIS Ping-To-Chart Solution



Charles de Jongh – CARIS

SAIHC Meeting – Lisbon – 17<sup>th</sup> September 2013



# caris

- Specializing in marine GIS Solutions
- Continuous Improvement and Innovation
- Solutions developed for the maritime community





# caris

- Hydrographic Survey Processing and Visualization
- Port & Waterway Management
- Chart Production









#### The Full Picture from Seafloor to Surface

- Single & Multibeam
- Backscatter
- Side scan sonar
- LiDAR

# Bathymetry with Water Column Imagery









Bathy DataBASE
Efficiently manage
bathymetric information



















#### **CARIS Chart Production Tools**







## Hydrographic Production Database Eliminate Redundancy in Data Management





#### **CARIS Spatial Fusion Enterprise**











### Free viewer for 2D and 3D geospatial data