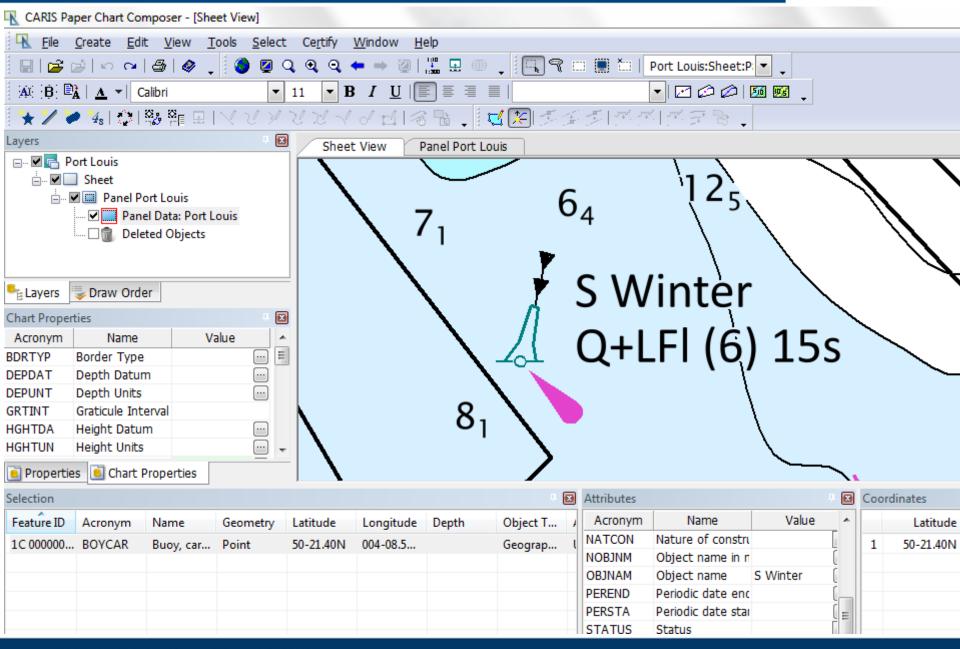

# The CARIS Ping-To-Chart Solution



Charles de Jongh – CARIS

SAIHC Meeting – Lisbon – 17<sup>th</sup> September 2013



# caris

- Specializing in marine GIS Solutions
- Continuous Improvement and Innovation
- Solutions developed for the maritime community





# caris

- Hydrographic Survey Processing and Visualization
- Port & Waterway Management
- Chart Production









#### The Full Picture from Seafloor to Surface

- Single & Multibeam
- Backscatter
- Side scan sonar
- LiDAR

# Bathymetry with Water Column Imagery









Bathy DataBASE
Efficiently manage
bathymetric information



















#### **CARIS Chart Production Tools**







## Hydrographic Production Database Eliminate Redundancy in Data Management





#### **CARIS Spatial Fusion Enterprise**











### Free viewer for 2D and 3D geospatial data