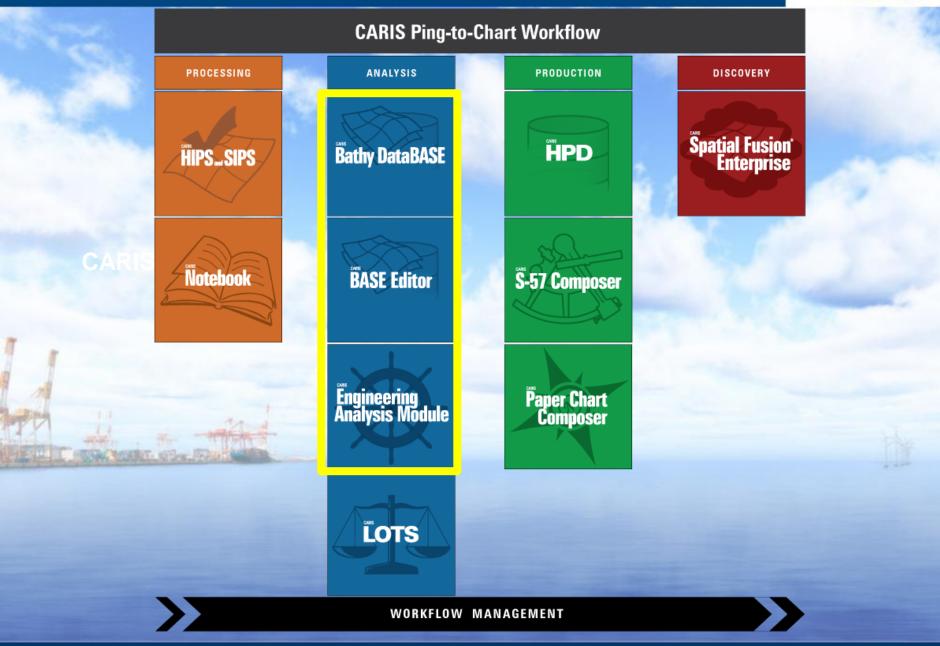

# Bathymetry with Water Column Imagery

Bathy DataBASE
Efficiently manage
bathymetric information

#### **CARIS Chart Production Tools**

## Hydrographic Production Database Eliminate Redundancy in Data Management

#### **CARIS Spatial Fusion Enterprise**