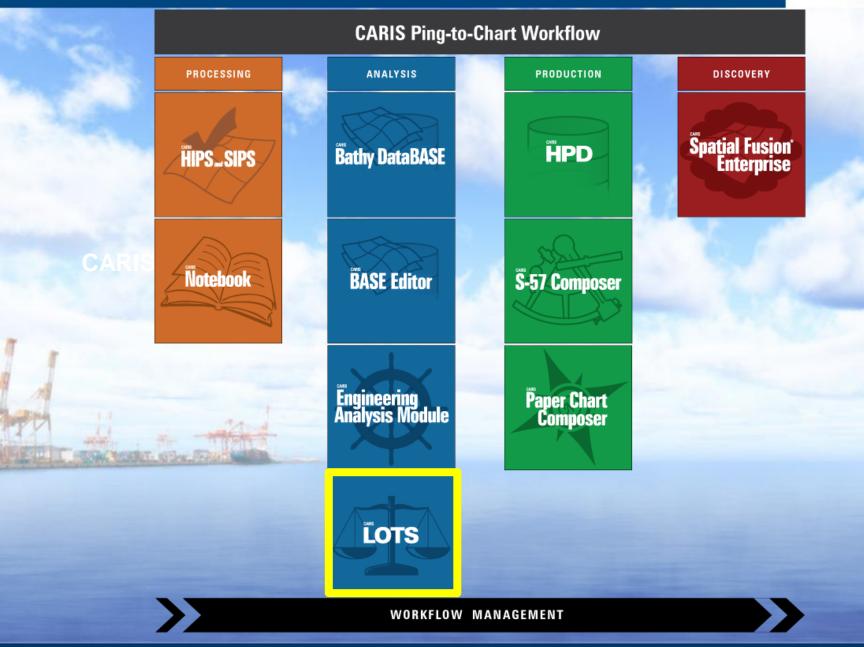

# The CARIS Ping-To-Chart Solution



Charles de Jongh – CARIS

SAIHC Meeting – Lisbon – 17<sup>th</sup> September 2013



# caris

- Specializing in marine GIS Solutions
- Continuous Improvement and Innovation
- Solutions developed for the maritime community





# caris

- Hydrographic Survey Processing and Visualization
- Port & Waterway Management
- Chart Production









#### The Full Picture from Seafloor to Surface

- Single & Multibeam
- Backscatter
- Side scan sonar
- LiDAR

# Bathymetry with Water Column Imagery









Bathy DataBASE
Efficiently manage
bathymetric information



















#### **CARIS Chart Production Tools**







## Hydrographic Production Database Eliminate Redundancy in Data Management





#### **CARIS Spatial Fusion Enterprise**











### Free viewer for 2D and 3D geospatial data