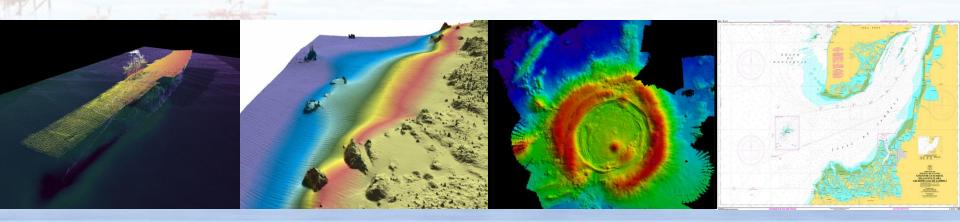

#### The Full Picture from Seafloor to Surface

- Single & Multibeam
- Backscatter
- Side scan sonar
- LiDAR