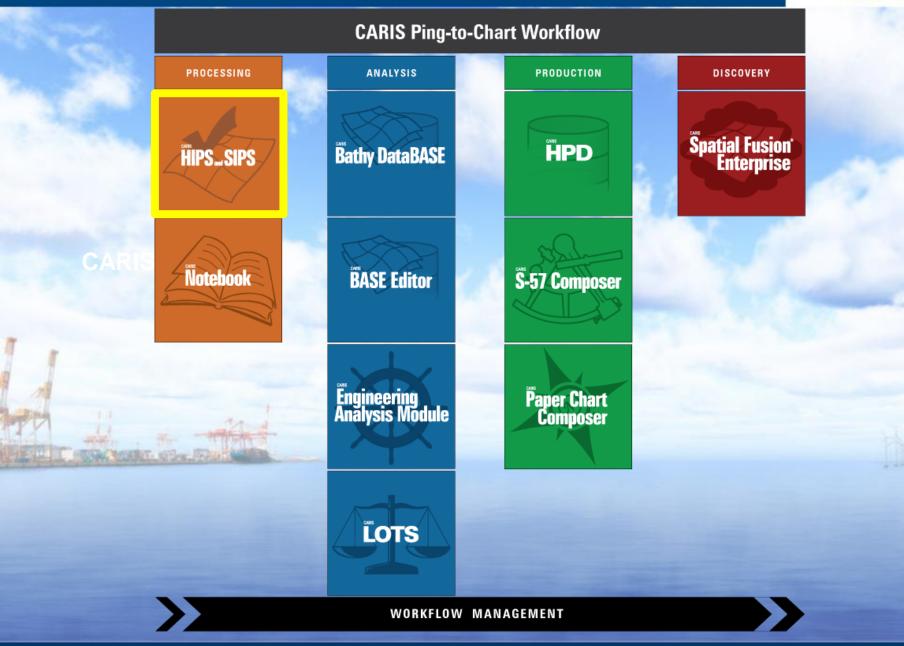

# The CARIS Ping-To-Chart Solution

Charles de Jongh – CARIS

SAIHC Meeting – Lisbon – 17<sup>th</sup> September 2013