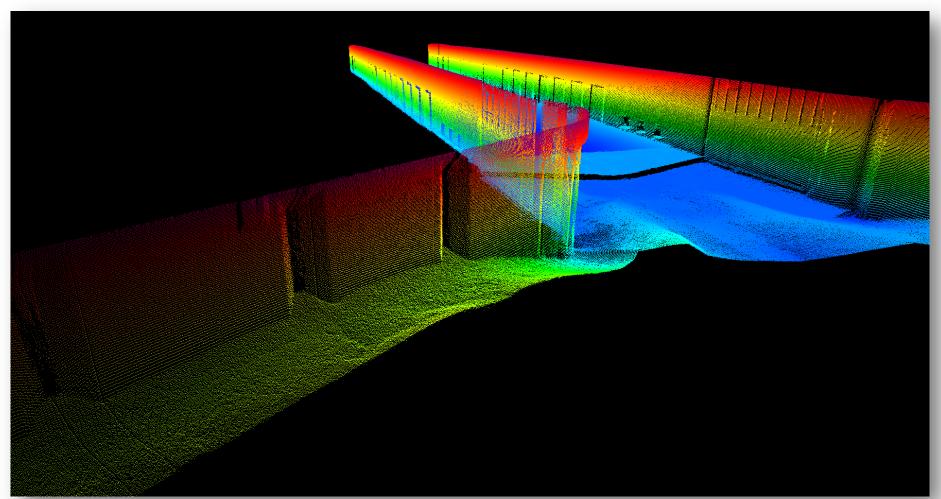

## EM® 2040 — Results Very high resolution Multibeam Echo Sounder

Courtesy of Port of London