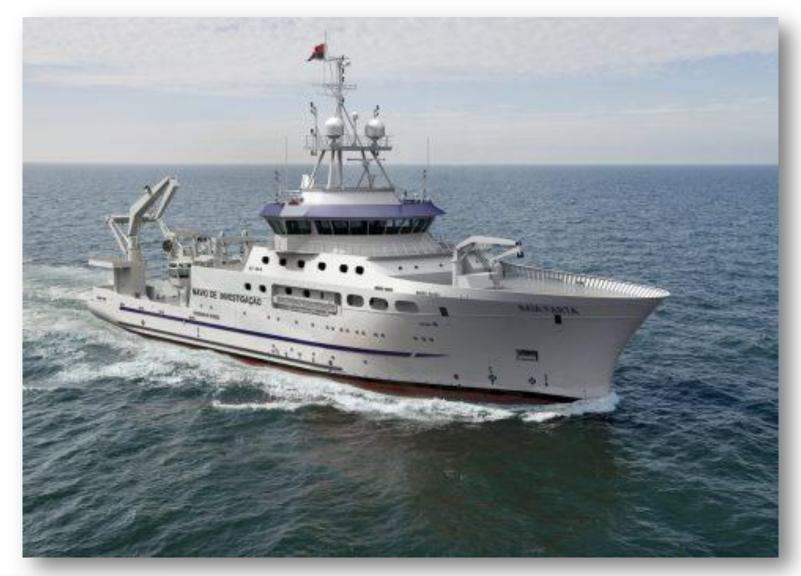

*<sup>®</sup> **2040/EM**<sup>®</sup> **2040C** – Installation Very high resolution Multibeam Echo Sounder







### **Deep Water System - Installation**







## EM® 2040 — Results Very high resolution Multibeam Echo Sounder





Courtesy of Port of London

### **EM**® 2040C – Results Very high resolution Multibeam Echo Sounder



Pipeline – Sydney Marina, 400kHz / 50us

Sandwaves, 90 - 100m depth, 300kHz / 70us



## **EM® 2040C – Results Very high resolution Multibeam Echo Sounder**





## EM® 2040P – Results Very high resolution Multibeam Echo Sounder





## **EM**<sup>®</sup> 2040P – Results Very high resolution Multibeam Echo Sounder





## **EM**<sup>®</sup> 122 – Results Full Ocean Depth Multibeam Echo Sounder





## Fishery Research Vessel – Ministry of Fisheries, Angola





## Thank you for your attention!



oystein.aasbo@km.kongsberg.com