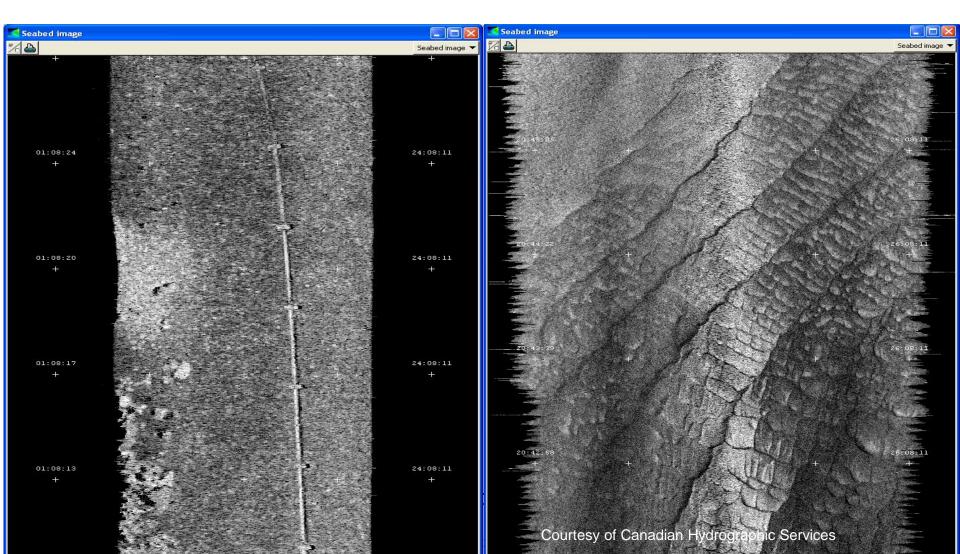

### **EM**® 2040C – Results Very high resolution Multibeam Echo Sounder

Pipeline – Sydney Marina, 400kHz / 50us

Sandwaves, 90 - 100m depth, 300kHz / 70us