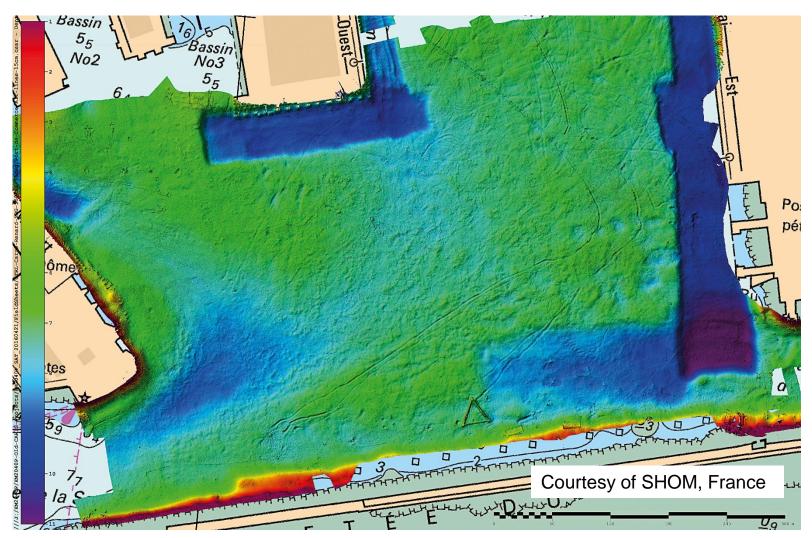

allation Very high resolution Multibeam Echo Sounder**





### EM® 2040 – Installation Very high resolution Multibeam Echo Sounder





## **EM**<sup>®</sup> **2040/EM**<sup>®</sup> **2040C** – Installation Very high resolution Multibeam Echo Sounder







### **Deep Water System - Installation**







## EM® 2040 — Results Very high resolution Multibeam Echo Sounder





Courtesy of Port of London

### **EM**® 2040C – Results Very high resolution Multibeam Echo Sounder



Pipeline – Sydney Marina, 400kHz / 50us

Sandwaves, 90 - 100m depth, 300kHz / 70us



## **EM® 2040C – Results Very high resolution Multibeam Echo Sounder**





## EM® 2040P – Results Very high resolution Multibeam Echo Sounder





## **EM**<sup>®</sup> 2040P – Results Very high resolution Multibeam Echo Sounder





## **EM**<sup>®</sup> 122 – Results Full Ocean Depth Multibeam Echo Sounder





## Fishery Research Vessel – Ministry of Fisheries, Angola





## Thank you for your attention!



oystein.aasbo@km.kongsberg.com