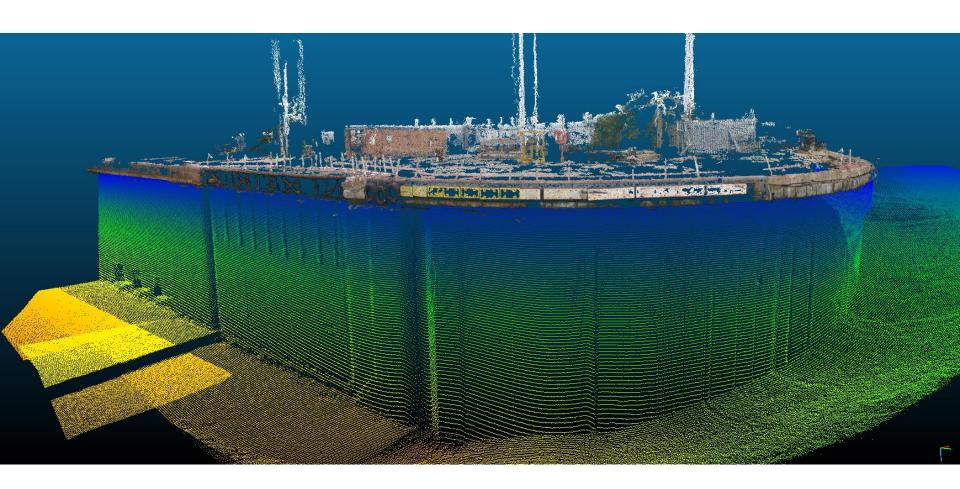

## EM® 2040 — Results Very high resolution Multibeam Echo Sounder

Courtesy of Port of London