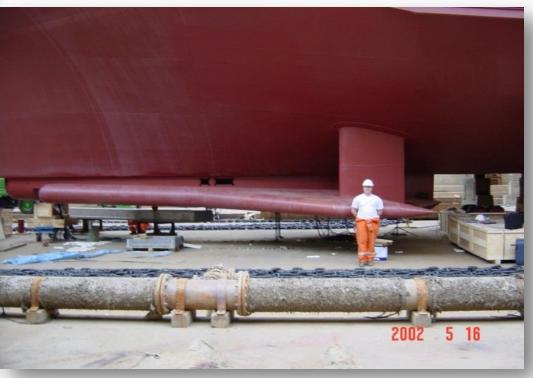

Marine Robotic Systems



Hydrography Systems



Fish finding and fishery research



**Naval Sonars** 



Inspection and Detection Sonars

## KONGSBERG

#### **Presentation overview**

- This is KONGSBERG
- Kongsberg Maritime
- Subsea Division
- Kongsberg Maritime Hydrographic Portfolio

### Kongsberg Multibeam Echo Sounder Portfolio



#### THE COMPLETE MULTIBEAM ECHO SOUNDER RANGE



## **EM® 2040C – Installation Very high resolution Multibeam Echo Sounder**





## **EM® 2040P – Installation Very high resolution Multibeam Echo Sounder**





### EM® 2040 – Installation Very high resolution Multibeam Echo Sounder





## **EM**<sup>®</sup> **2040/EM**<sup>®</sup> **2040C** – Installation Very high resolution Multibeam Echo Sounder







### **Deep Water System - Installation**







## EM® 2040 — Results Very high resolution Multibeam Echo Sounder





Courtesy of Port of London

### **EM**® 2040C – Results Very high resolution Multibeam Echo Sounder



Pipeline – Sydney Marina, 400kHz / 50us

Sandwaves, 90 - 100m depth, 300kHz / 70us



## **EM® 2040C – Results Very high resolution Multibeam Echo Sounder**





## EM® 2040P – Results Very high resolution Multibeam Echo Sounder





## **EM**<sup>®</sup> 2040P – Results Very high resolution Multibeam Echo Sounder





## **EM**<sup>®</sup> 122 – Results Full Ocean Depth Multibeam Echo Sounder





## Fishery Research Vessel – Ministry of Fisheries, Angola





## Thank you for your attention!



oystein.aasbo@km.kongsberg.com