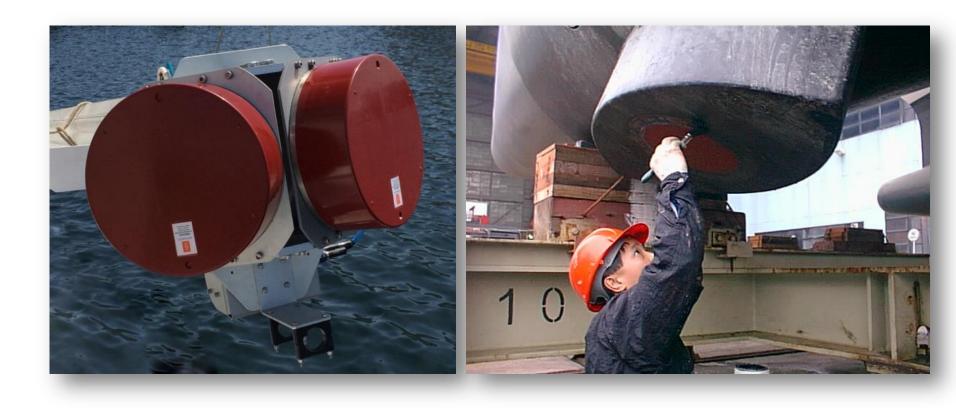

## **EM® 2040C – Installation Very high resolution Multibeam Echo Sounder**

## **EM® 2040P – Installation Very high resolution Multibeam Echo Sounder**

### EM® 2040 – Installation Very high resolution Multibeam Echo Sounder

## **EM**<sup>®</sup> **2040/EM**<sup>®</sup> **2040C** – Installation Very high resolution Multibeam Echo Sounder