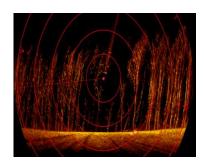

## EM® 2040 — Results Very high resolution Multibeam Echo Sounder

Courtesy of Port of London