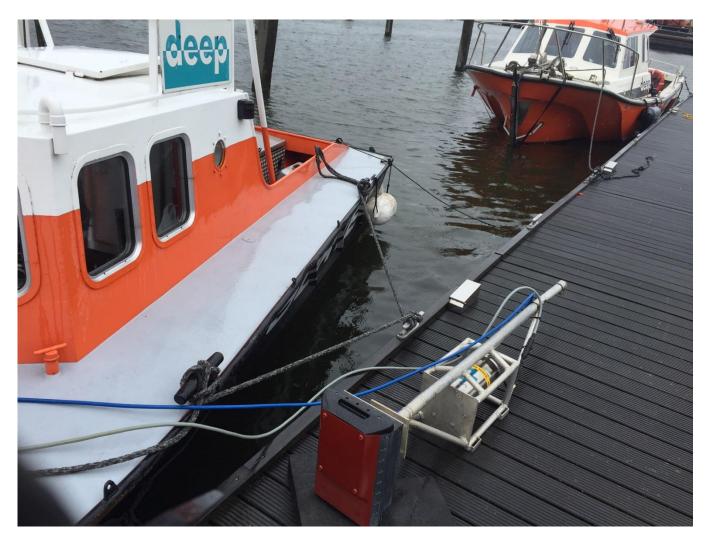

## **EM® 2040C – Installation Very high resolution Multibeam Echo Sounder**

## **EM® 2040P – Installation Very high resolution Multibeam Echo Sounder**

### EM® 2040 – Installation Very high resolution Multibeam Echo Sounder

## **EM**<sup>®</sup> **2040/EM**<sup>®</sup> **2040C** – Installation Very high resolution Multibeam Echo Sounder