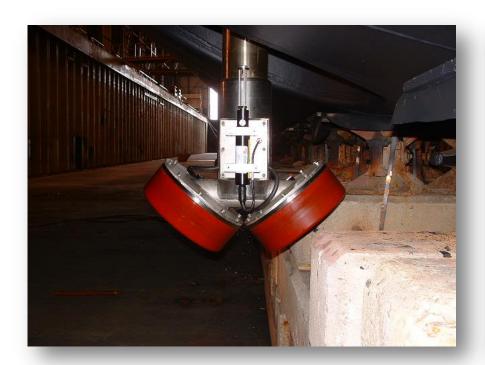

### EM® 2040 – Installation Very high resolution Multibeam Echo Sounder

## **EM**<sup>®</sup> **2040/EM**<sup>®</sup> **2040C** – Installation Very high resolution Multibeam Echo Sounder