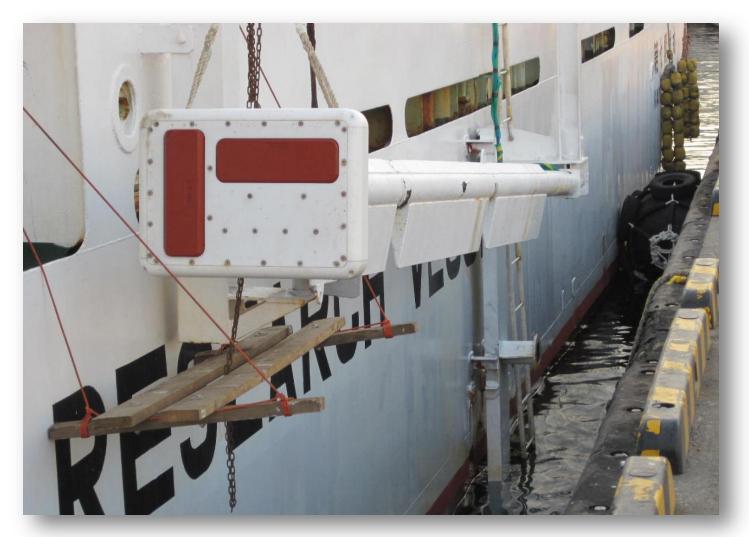

graphic Portfolio













KM - Subsea

Leading technology







Underwater Navigation



Acoustic Communication, Monitoring & Control Systems



Underwater cameras



Marine Robotic Systems



Hydrography Systems



Fish finding and fishery research



**Naval Sonars** 



Inspection and Detection Sonars

## KONGSBERG

#### **Presentation overview**

- This is KONGSBERG
- Kongsberg Maritime
- Subsea Division
- Kongsberg Maritime Hydrographic Portfolio

### Kongsberg Multibeam Echo Sounder Portfolio



#### THE COMPLETE MULTIBEAM ECHO SOUNDER RANGE



## **EM® 2040C – Installation Very high resolution Multibeam Echo Sounder**





## **EM® 2040P – Installation Very high resolution Multibeam Echo Sounder**





### EM® 2040 – Installation Very high resolution Multibeam Echo Sounder





## **EM**<sup>®</sup> **2040/EM**<sup>®</sup> **2040C** – Installation Very high resolution Multibeam Echo Sounder







### **Deep Water System - Installation**







## EM® 2040 — Results Very high resolution Multibeam Echo Sounder





Courtesy of Port of London

### **EM**® 2040C – Results Very high resolution Multibeam Echo Sounder



Pipeline – Sydney Marina, 400kHz / 50us

Sandwaves, 90 - 100m depth, 300kHz / 70us



## **EM® 2040C – Results Very high resolution Multibeam Echo Sounder**





## EM® 2040P – Results Very high resolution Multibeam Echo Sounder





## **EM**<sup>®</sup> 2040P – Results Very high resolution Multibeam Echo Sounder





## **EM**<sup>®</sup> 122 – Results Full Ocean Depth Multibeam Echo Sounder





## Fishery Research Vessel – Ministry of Fisheries,