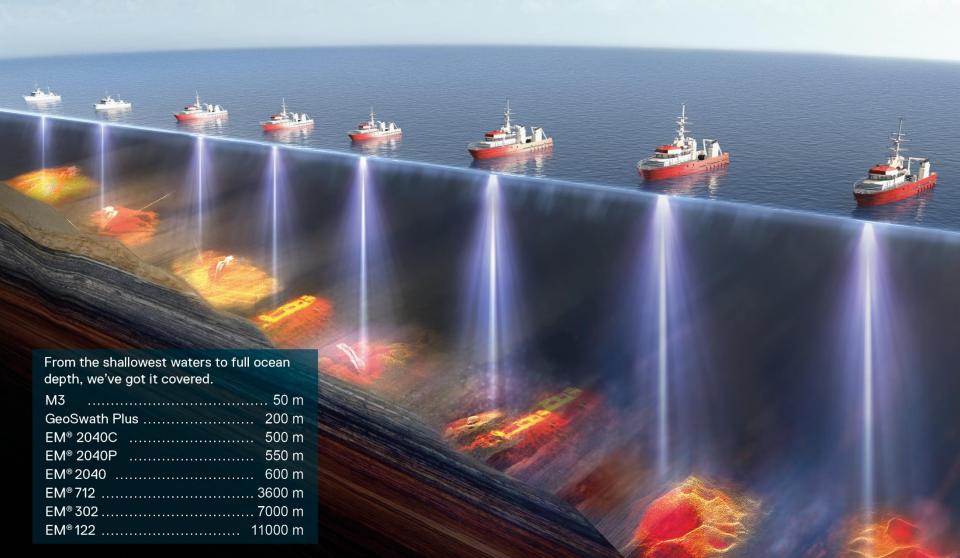

sitioning, navigation, automation, simulation, Subsea and seismic instrumentation and fisheries



## KONGSBERG

Page 10

#### **Presentation overview**

- This is KONGSBERG
- Kongsberg Maritime
- Subsea Division
- Kongsberg Maritime Hydrographic Portfolio













KM - Subsea

Leading technology







Underwater Navigation



Acoustic Communication, Monitoring & Control Systems



Underwater cameras



Marine Robotic Systems



Hydrography Systems



Fish finding and fishery research



**Naval Sonars** 



Inspection and Detection Sonars

## KONGSBERG

#### **Presentation overview**

- This is KONGSBERG
- Kongsberg Maritime
- Subsea Division
- Kongsberg Maritime Hydrographic Portfolio

### Kongsberg Multibeam Echo Sounder Portfolio



#### THE COMPLETE MULTIBEAM ECHO SOUNDER RANGE



## **EM® 2040C – Installation Very high resolution Multibeam Echo Sounder**





## **EM® 2040P – Installation Very high resolution Multibeam Echo Sounder**





### EM® 2040 – Installation Very high resolution Multibeam Echo Sounder





## **EM**<sup>®</sup> **2040/EM**<sup>®</sup> **2040C** – Installation Very high resolution Multibeam Echo Sounder







### **Deep Water System - Installation**







## EM® 2040 — Results Very high resolution Multibeam Echo Sounder





Courtesy of Port of London

### **EM**® 2040C – Results Very high resolution Multibeam Echo Sounder



Pipeline – Sydney Marina, 400kHz / 50us

Sandwaves, 90 - 100m depth, 300kHz / 70us



## **EM® 2040C – Results Very high resolution Multibeam Echo Sounder**





## EM® 2040P – Results Very high resolution Multibeam