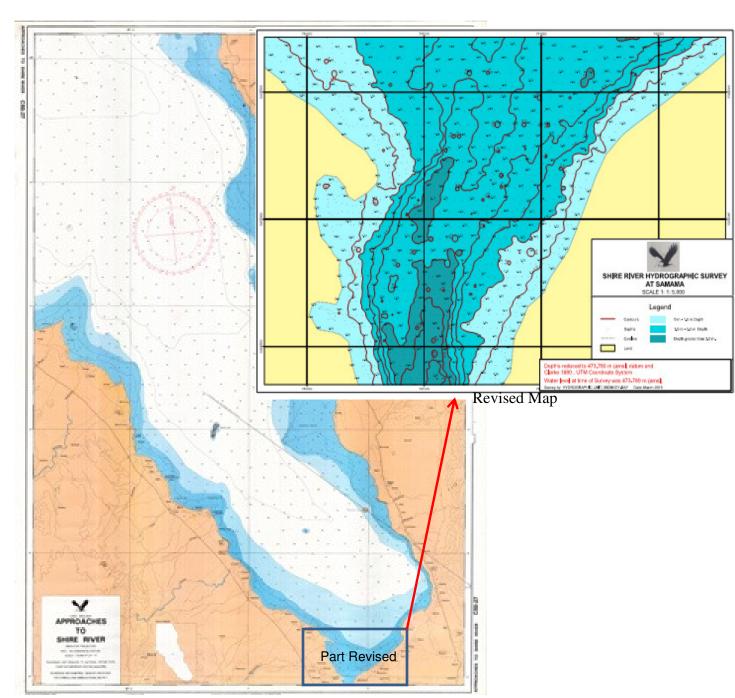

The Chart Index is attached as Annex I.

Part of chart 50-27, (approaches to Shire River) has been revised with an aim of identifying the sand bar at the mouth of the River (refer annex IV).

Chart annex II takes into account new developments. This takes care of large scale charts required in areas of significant fishing concerns and the sugar factories in Nkhotakota, Salima and Chikwawa districts in the lakeshore and river Shire areas.

Annex 1: Chart Index

ANNEX II: Charts produced in coasts and projects development areas

Annex III

Annex IV: Revised Chart on Approaches to Shire River