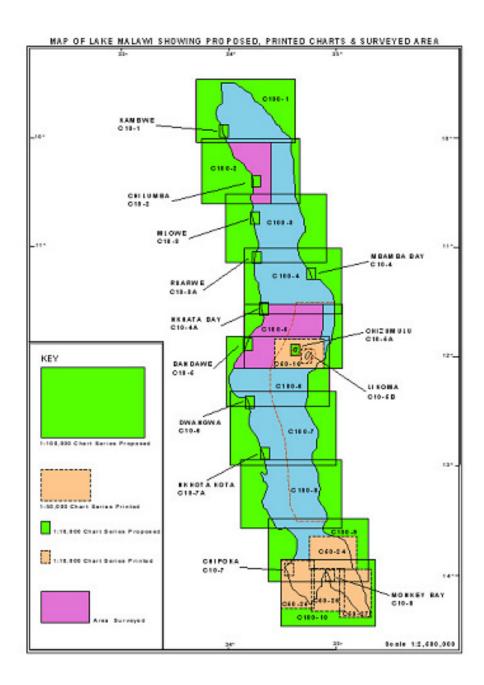

# 2. Hydrographic Surveys

As of now, 40% of the total area of 24,000km<sup>2</sup> of Lake Malawi has been surveyed. There still remains a substantial amount of work to be done including work for the Shire River which is the major and only outlet river for Lake Malawi and other smaller lakes.

The Chart Index is attached as Annex I.

Part of chart 50-27, (approaches to Shire River) has been revised with an aim of identifying the sand bar at the mouth of the River (refer annex IV).

Chart annex II takes into account new developments. This takes care of large scale charts required in areas of significant fishing concerns and the sugar factories in Nkhotakota, Salima and Chikwawa districts in the lakeshore and river Shire areas.

Annex 1: Chart Index

ANNEX II: Charts produced in coasts and projects development areas

Annex III

Annex IV: Revised Chart on Approaches to Shire River