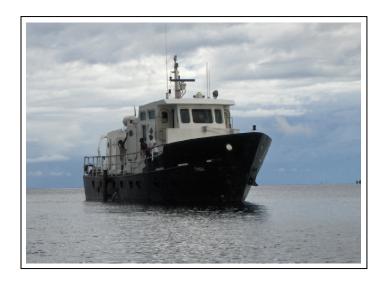

TV. Timba for offshore Surveys

#### 2.1. Problems

The Hydrographic Survey vessel, RV. Timba which has been on repair for a long period is now ready for surveys. For her to be fully operational there is a need to acquire equipment such as GPS and Echo-Sounder and update data acquisition and processing software among other requirements. The government currently has procured a single beam echo-sounder to be installed on the boat and it is hoped that all required softwares will be sourced and updated accordingly.