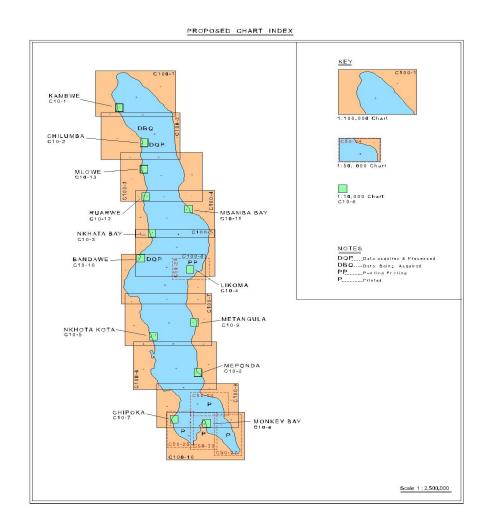

# 3. New Charts & Updates

To date the following charts have been produced:

| Chart No. | Series    | Status  |
|-----------|-----------|---------|
| C10-8     | 1:10,000  | Printed |
| C10-7     | 1:10,000  | Printed |
| C50-24    | 1: 50,000 | Printed |
| C50-25    | 1: 50,000 | Printed |
| C50-26    | 1: 50,000 | Printed |

Page **4** of **18** 

| C50-27 | 1: 50,000 | Printed                                       |
|--------|-----------|-----------------------------------------------|
| C10-6B | 1:10,000  | Ready, Printed on demand using CARIS Software |
| C50-1B | 1: 50,000 | Ready, Printed on demand using CARIS Software |
| C10-4A | 1:10,000  | Data acquired & validated                     |
| C10-2  | 1:10,000  | Data acquired & validated                     |
| C100-5 | 1:100,000 | Few profiles to be redone in the field        |
| C100-2 | 1:100,000 | 50% of data acquired                          |

The Chart Index is attached as Annex I.

Part of chart 50-27, (approaches to Shire River) has been revised with an aim of identifying the sand bar at the mouth of the River (refer annex IV).

Chart annex II takes into account new developments. This takes care of large scale charts required in areas of significant fishing concerns and the sugar factories in Nkhotakota, Salima and Chikwawa districts in the lakeshore and river Shire areas.

Annex 1: Chart Index

ANNEX II: Charts produced in coasts and projects development areas

Annex III

Annex IV: Revised Chart on Approaches to Shire River