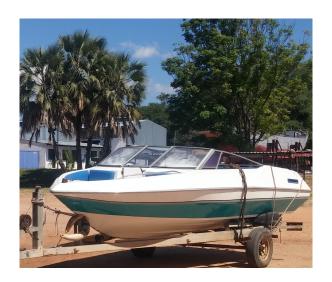

The small launch the Timba II which is very useful for coastal and river surveys also requires a dedicated positioning and data acquisition equipment to function independently. This launch services surveys in mostly coastal and shoal areas.

Timba II for costal surveys

The purchase of a side scan sonar would assist in achieving 100% bottom coverage to complement the traditional single beam echo sounder especially in harbor and critical areas of concern.