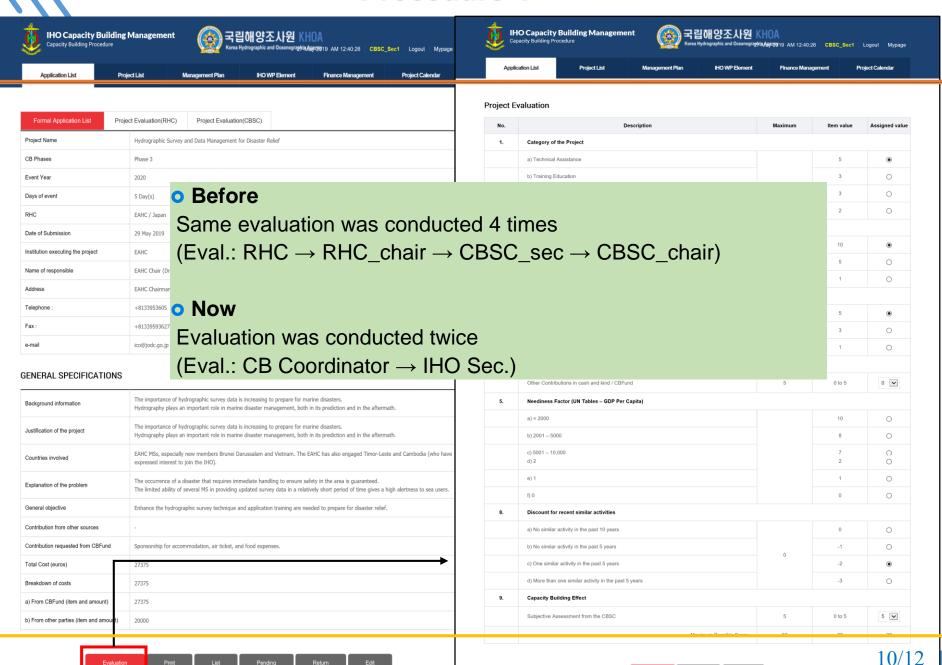

der           | Project Leader                   | - Assign tasks to selected project leader                                                                           |  |  |  |  |  |  |

### User's ID and rolls

| No. | Category       | Rule for code | Roll                                      |
|-----|----------------|---------------|-------------------------------------------|
| 1   | CB Coordinator | RHC_Coordi    | Submit Pro-1&4 to IHO sec.                |
| 2   | IHO Secretary  | IHO_Sec       | verification, Evaluation                  |
| 3   | CBSC Secretary | CBSC_Sec      | Final Management Plan,<br>Submit to Chair |
| 4   | CBSC Chairman  | CBSC_Chair    |                                           |

# III. Demonstration of CBMS

#### **Procedure 1**



#### **Procedure 4**



### **Draft CB Management Plan**

#### Management Plan > Total : 2



| RI | НС | Project Name                  | 1 | 2  | 3 | 4 | 5 | 6 | 7 | 8 | 9 | Total | Phase   | Resources | Sum   |
|----|----|-------------------------------|---|----|---|---|---|---|---|---|---|-------|---------|-----------|-------|
| RI | НС | Seminar on S-100 Migration    | 5 | 1  | 5 | 0 | 6 | 5 | 5 | 1 | 5 | 31    | Phase 2 | 22000     | 22000 |
| RI | НС | Workshop on the regional MSDI | 5 | 10 | 3 | 4 | 8 | 3 | 4 | 1 | 4 | 40    | Phase 1 | 1111      | 23111 |

**Excel Download** 

# V. Conclusions & Action required

01

Improve the CBMS infrastructure, official domain and to simplify process of system.

02

Each MSs could feedback after testing the system. Also, we always welcome various ideas for functiona