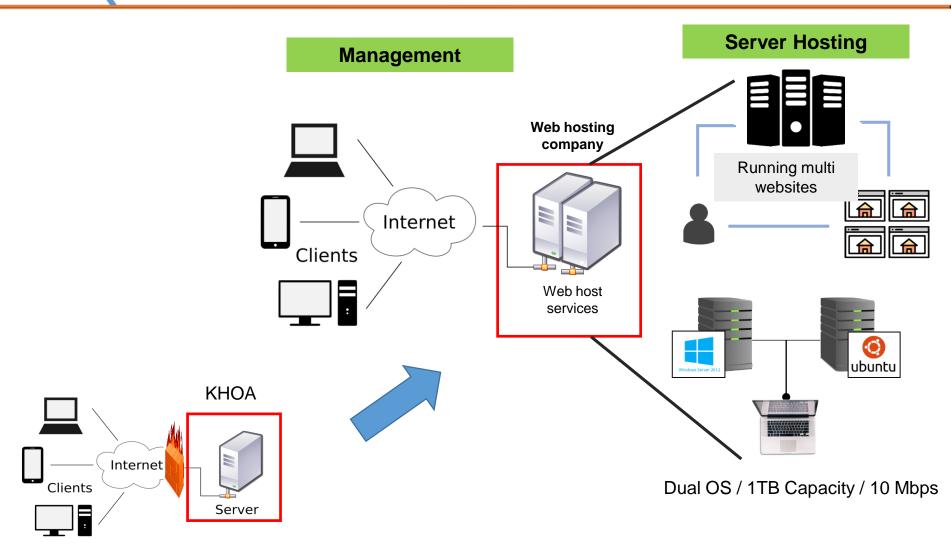

### **Update on CB Management System**





Peter YOU\*, Hoyun KANG\*\*, Sandrine Brunel\*\*\*

\* KHOA // \*\*KHRA // \*\*\* IHO Secretariat





### I. CBMS is

> To facilitate efficient operation and management of IHO CB programs.



- Prototype CBMS developed 2015 to 2017 (KHOA & IHO Sec.)
- Continuous update to reflect improvements (~ Now)

# II. Main Improvements

1. Improvement of speed and stability

2. Official web-domain

- 3. Simplifying the process
- 4. Integration of the system users' authority



# 1. Improvement of speed and stability through the web hosting service



### 2. Official web domain



### 3. Simplifying the process



## 4. Integration of the users' authority

| Before                   | NOW                              | Remark                                                                                                              |  |  |  |  |  |  |
|--------------------------|----------------------------------|---------------------------------------------------------------------------------------------------------------------|--|--|--|--|--|--|
| Hydrographic Office (HO) |                                  | -Removed the HO authority                                                                                           |  |  |  |  |  |  |
| CB Coordinator           | CB Coordinator                   | - Integration the tasks of