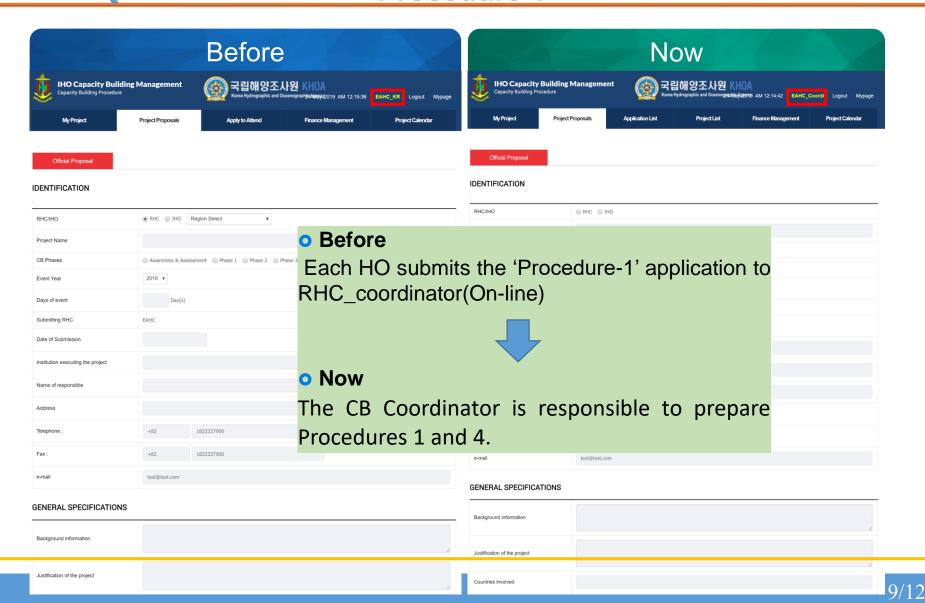

|  |  |  |
| Project Leader           | Project Leader                   | - Assign tasks to selected project leader                                                                           |  |  |  |  |  |  |

### User's ID and rolls

| No. | Category       | Rule for code | Roll                                      |
|-----|----------------|---------------|-------------------------------------------|
| 1   | CB Coordinator | RHC_Coordi    | Submit Pro-1&4 to IHO sec.                |
| 2   | IHO Secretary  | IHO_Sec       | verification, Evaluation                  |
| 3   | CBSC Secretary | CBSC_Sec      | Final Management Plan,<br>Submit to Chair |
| 4   | CBSC Chairman  | CBSC_Chair    |                                           |

# III. Demonstration of CBMS

#### **Procedure 1**



#### **Procedure 4**



### **Draft CB Management Plan**

#### Management Plan > Total : 2



| RI | НС | Project Name                  | 1 | 2  | 3 | 4 | 5 | 6 | 7 | 8 | 9 | Total | Phase   | Resources | Sum   |
|----|----|-------------------------------|---|----|---|---|---|---|---|---|---|-------|---------|-----------|-------|
| RI | НС | Seminar on S-100 Migration    | 5 | 1  | 5 | 0 | 6 | 5 | 5 | 1 | 5 | 31    | Phase 2 | 22000     | 22000 |
| RI | НС | Workshop on the regional MSDI | 5 | 10 | 3 | 4 | 8 | 3 | 4 | 1 | 4 | 40    | Phase 1 | 1111      | 23111 |

**Excel Download** 

# V. Conclusions & Action required

01

Improve the CBMS infrastructure, official domain and to simplify process of system.

02

Each MSs could feedback after testing the system. Also, we always welcome var