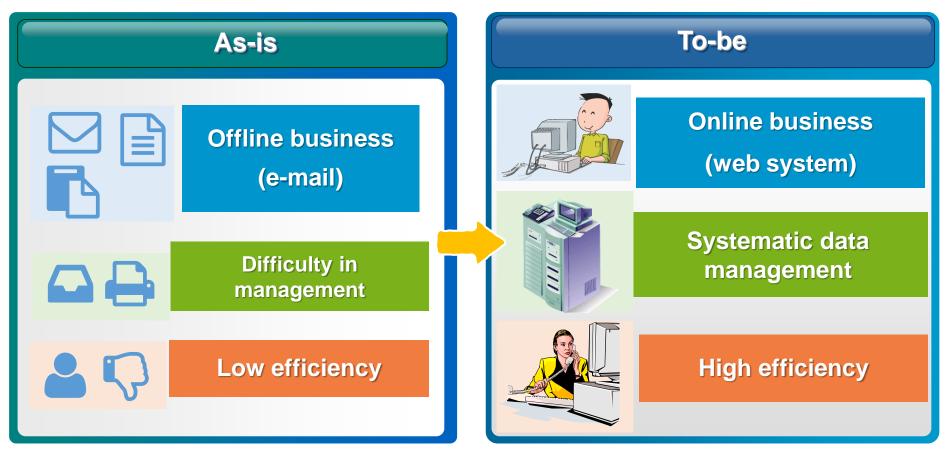

### I. CBMS is

> To facilitate efficient operation and management of IHO CB programs.

- Prototype CBMS developed 2015 to 2017 (KHOA & IHO Sec.)
- Continuous update to reflect improvements (~ Now)

# II. Main Improvements

1. Improvement of speed and stability

2. Official web-domain

- 3. Simplifying the process
- 4. Integration of the system users' authority