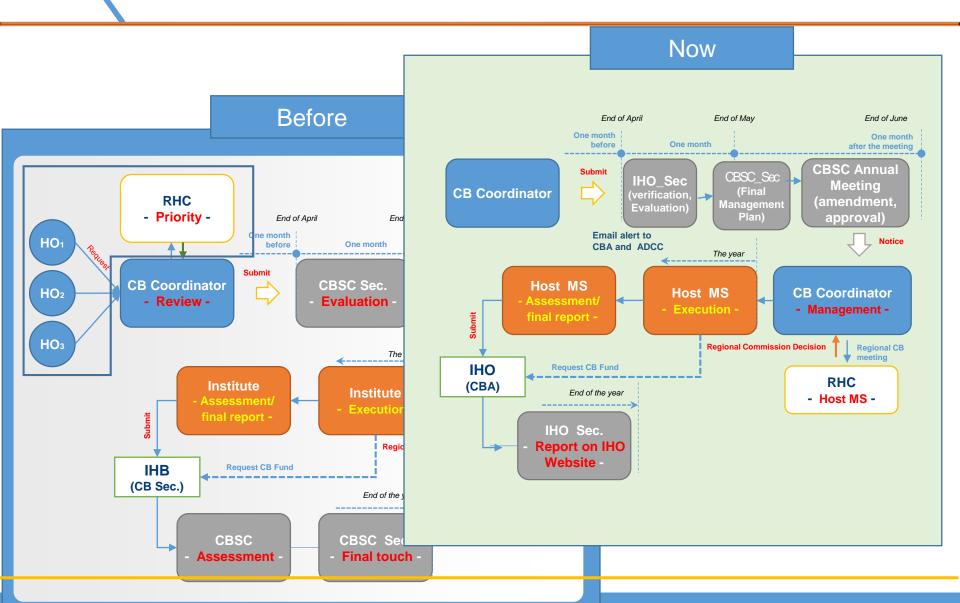

### **Update on CB Management System**





Peter YOU\*, Hoyun KANG\*\*, Sandrine Brunel\*\*\*

\* KHOA // \*\*KHRA // \*\*\* IHO Secretariat





### I. CBMS is

> To facilitate efficient operation and management of IHO CB programs.



- Prototype CBMS developed 2015 to 2017 (KHOA & IHO Sec.)
- Continuous update to reflect improvements (~ Now)

# II. Main Improvements

1. Improvement of speed and stability

2. Official web-domain

- 3. Simplifying the process
- 4. Integration of the system users' authority



# 1. Improvement of speed and stability through the web hosting service



### 2. Official web domain



### 3. Simplifying the process



## 4. Integration of the users' authority

| Before                   | NOW                              | Remark                                                                                                              |  |  |  |  |  |  |
|--------------------------|----------------------------------|---------------------------------------------------------------------------------------------------------------------|--|--|--|--|--|--|
| Hydrographic Office (HO) |                                  | -Removed the HO authority                                                                                           |  |  |  |  |  |  |
| CB Coordinator           | CB Coordinator                   | - Integration the tasks of CB Coordinator and RHC Chair