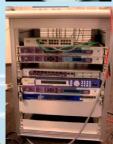

#### **TERRESTRIAL BASE STATION**

- Terrestrial HUB at Yokkaichi Teleport.
- Fiber Connectivity to Tokyo Teleport
- Live monitoring of remotes status
- Constant HUB to Remote Communication
- Remote to Remote Communication

The HUB System

- Connected to terrestrial internet
- Manages all communication between HUB and multiple remotes
- Network Management System

On Board vessel System

- Automatic Tracking 60/80cm antenna
- Always tracking satellite
- On Board WiFi, telephone, Fax etc via switching hub
- Making HUB To remote, remote to remote communication
- Real Time navigational data transmission with Pics and video
- Compatible with smart phones and WiFi devices