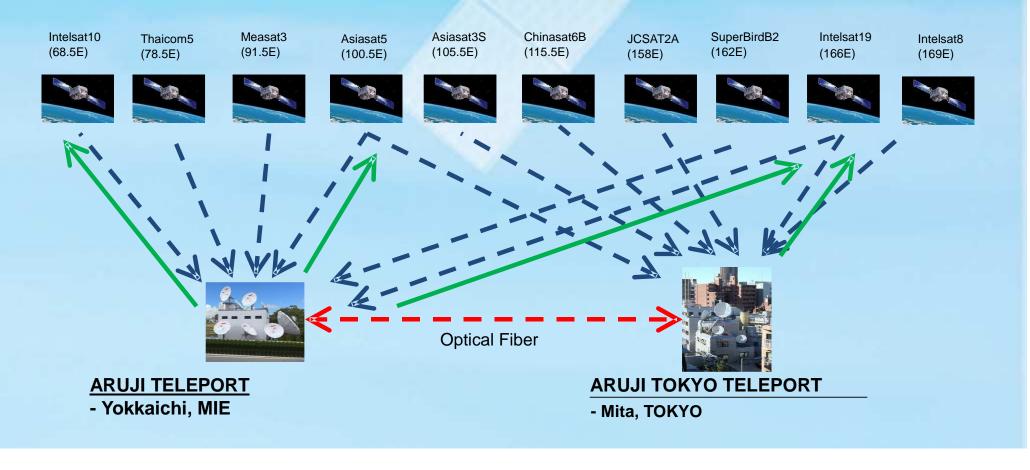

#### **TERRESTRIAL BASE STATION**

- Terrestrial HUB at Yokkaichi Teleport.
- Fiber Connectivity to Tokyo Teleport
- Live monitoring of remotes status
- Constant HUB to Remote Communication
- Remote to Remote Communication