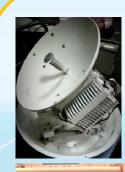

#### C) Fixed Array Antenna

- Satellite transmission
- Compact, flat size
- Satellite transmissions on the move

The HUB System

- Connected to terrestrial internet
- Manages all communication between HUB and multiple remotes
- Network Management System

On Board vessel System

- Automatic Tracking 60/80cm antenna
- Always tracking satellite
- On Board WiFi, telephone, Fax etc via switching hub
- Making HUB To remote, remote to remote communication
- Real Time navigational data transmission with Pics and video
- Compatible with smart phones and WiFi devices