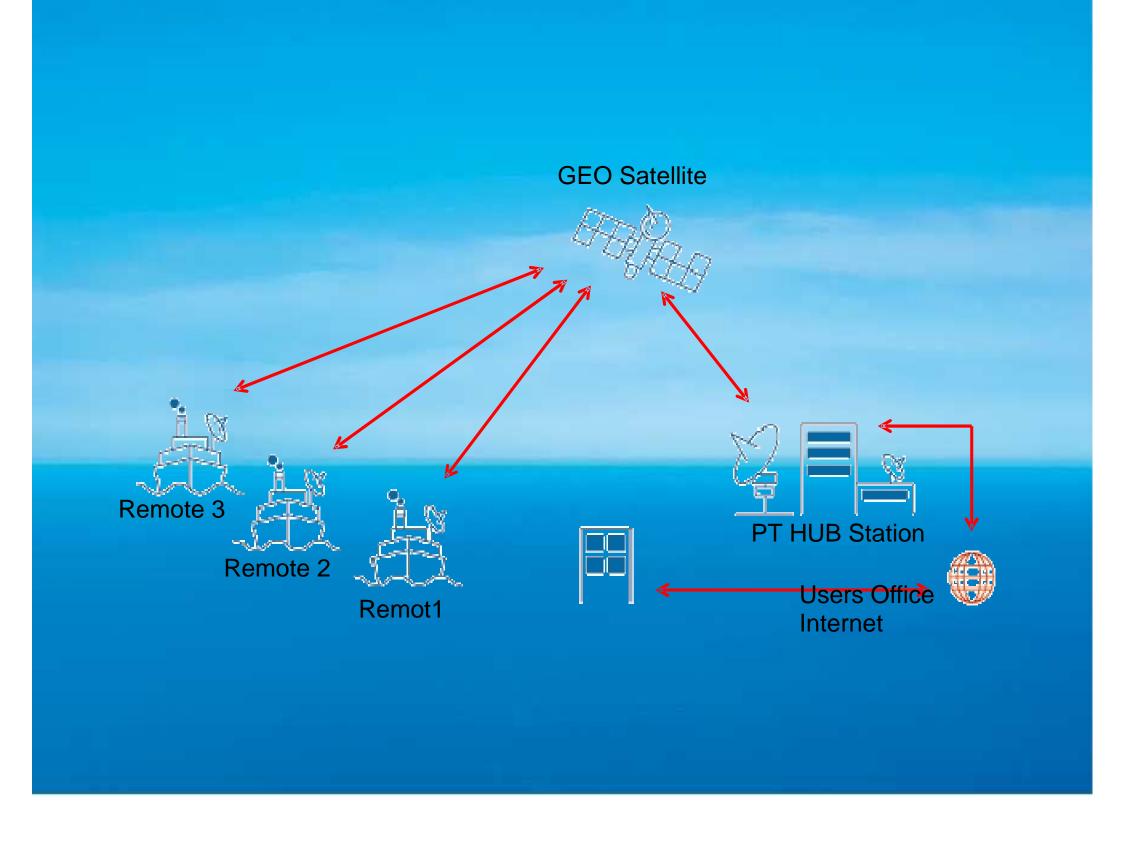

#### **TERRESTRIAL BASE STATION**

- Terrestrial HUB at Yokkaichi Teleport.
- Fiber Connectivity to Tokyo Teleport
- Live monitoring of remotes status
- Constant HUB to Remote Communication
- Remote to Remote Communication

## For Today's Demonstration

- Simulating a GEO satellite Used instead of transponder
- Only difference is power
- Return power from satellite 10 Watts Here 10 to the power-21 micro Watts

Reason to use SIMULATOR ESV has license only for use over sea

The HUB System

- Connected to terrestrial internet
- Manages all communication between HUB and multiple remotes
- Network Management System

On Board vessel System

- Automatic Tracking 60/80cm antenna
- Always tracking satellite
- On Board WiFi, telephone, Fax etc via switching hub
- Making HUB To remote, remote to remote communication
- Real Time navigational data transmission with Pics and video
- Compatible with smart phones and WiFi devices