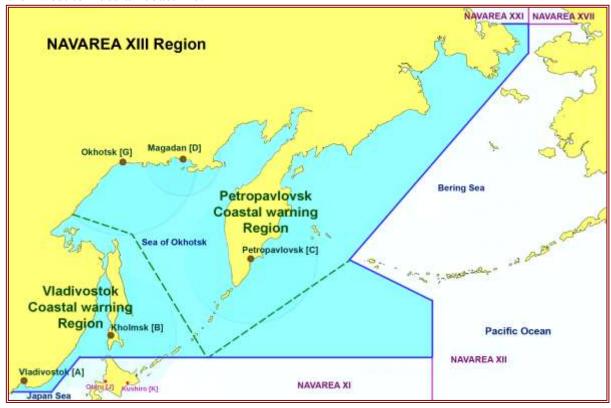

# 1. Background:

Limits of NAVAREA XIII:

from the border between North Korea and Russia (Inland)

along the 42°17'.6N parallel to 42°17'.6N 130°41'.5E,

then to 45°00'.0N 138°20'.0E,

then along the 45°00'N parallel,

further following the International Date Line to 67-00N parallel,

then west to Russian coastline.

SafetyNET NAVAREA XIII warnings are transmitted twice a day at 0930 and 2130 UTC via INMARSAT POR satellite.

# NAVTEX stations within NAVAREA XIII (contact data)

| Station       | ID | Phone           | Fax             | E-mail                |  |
|---------------|----|-----------------|-----------------|-----------------------|--|
| Vladivostok   | A  | +7 423 245 0300 | +7 423 245 0300 | robot_prs@ccdcm.ru    |  |
| Kholmsk       | В  | +7 424 336 6285 | +7 424 336 6020 | marcoms@snc.ru        |  |
| Petropavlovsk | С  | +7 415 241 1341 | +7 415 241 2641 | info@krcm.ru          |  |
| Magadan       | D  | +7 424 278 5700 | +7 424 278 5805 | magadan-radio@mail.ru |  |
| Okhotsk       | G  | +7 424 278 5700 | +7 424 278 5805 | navteks@oxt.kht.ru    |  |