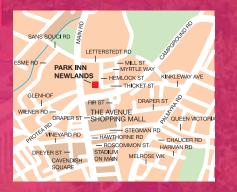

The Park Inn by Radisson Cape Town Newlands welcomes travellers to Cape Town's delightful suburb, full of exciting shopping hot spots, sports destinations and cultural/natural attractions. The Newlands area lies at the foot of the stunning Table Mountain and is home to Newlands Cricket Ground and Newlands Rugby Stadium. Choose from 122 guest rooms including superior rooms for more comfortable furnishings. Enjoy the on-site dining options, including a lobby bar and outside terrace. On-site free parking, a swimming pool and a gym are all available, as well as 300 square metres of flexible meeting space.