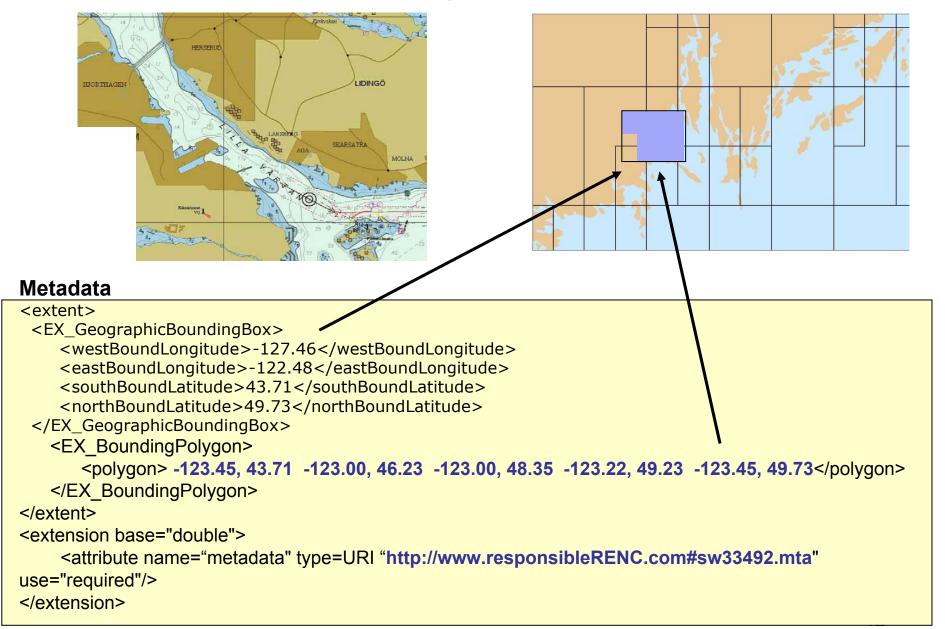

#### **Metadata Information**

Identifier (ENC Cell name - RNC/Chart number) Issuing authority (possibly on behalf of another Member State) Producer Authority Standard format (e.g. S-57 Edition 3.1, BSB,HCRF) Distribution Method (e.g. issuing HO, RENC, free download) Allowance of SENC distribution: Yes/No Compilation scale / usage band Co-ordinates of edges Edition date

#### ENC Metadata

- Metadata Information
- <u>Resource Identification Information</u>
- Spatial Representation Information
- Reference System Information
- Distribution Information
- <u>Update Information</u>

#### Metadata Information

- \*Metadata language: English
- \*Metadata character set: utf8 8 bit UCS Transfer Format
- \*Last update: 20060308
- \*Scope of the data described by the metadata: dataset
- \*Scope name: dataset

#### \*Name of the metadata standard used: ISO 19115 Geographic Information - Metadata