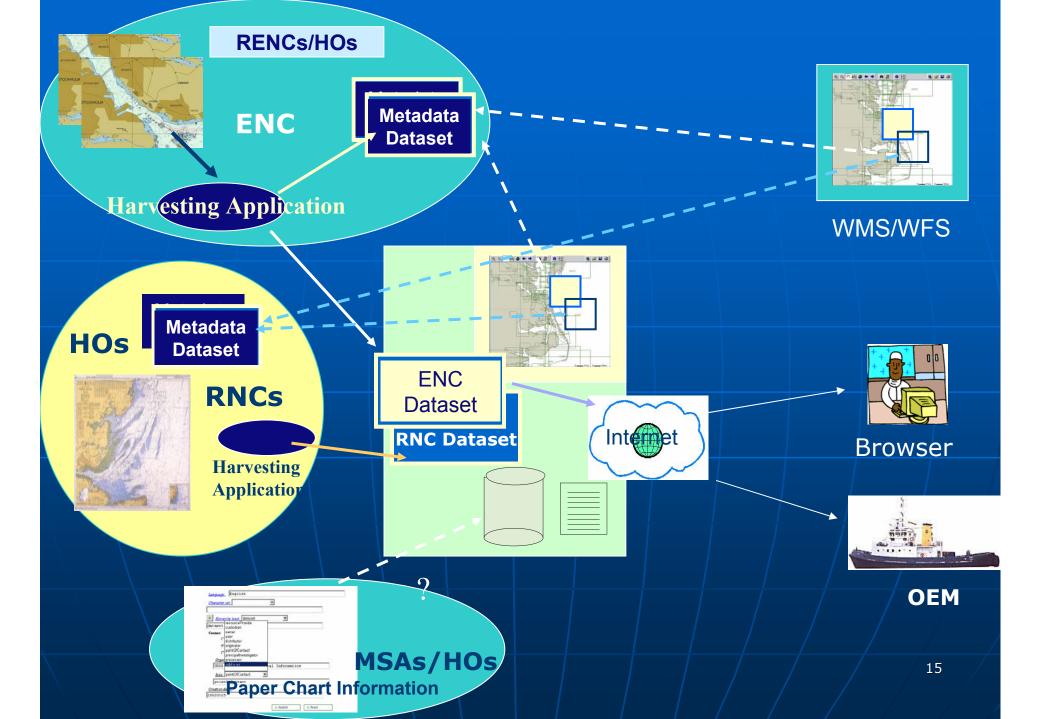

 As far as possible, take account of the needs of stakeholders (RENCs, Data Servers/VARs, Distributors and OEMs).

• Need to make a **coverage (dataset)** and **metadata resource** available for use by all stakeholders.

### Sources of Coverage Information and Metadata

## **Summary of Key Components**

- Needs the cooperation of RENCs HOs and MSA to ensure coverage and metadata information is kept current.
- As far as possible the generation of coverage and metadata information should be automated as output from a database or using harvesting tools.
- It should take into account the needs of Distributors, VARs, OEMs and other stakeholders.
- Should be standards based ensure interoperability.