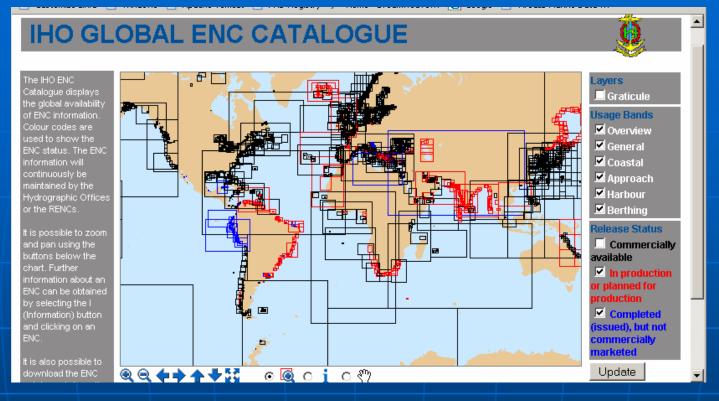

## **IHO ENC Catalogue**

#### Thematic criteria were to establish what ENCs were;

- planned or in production (red)
- released but not yet commercially available (blue)
- commercially available (black)

Administrative interface developed to enable MS and RENCS to login and update the system.