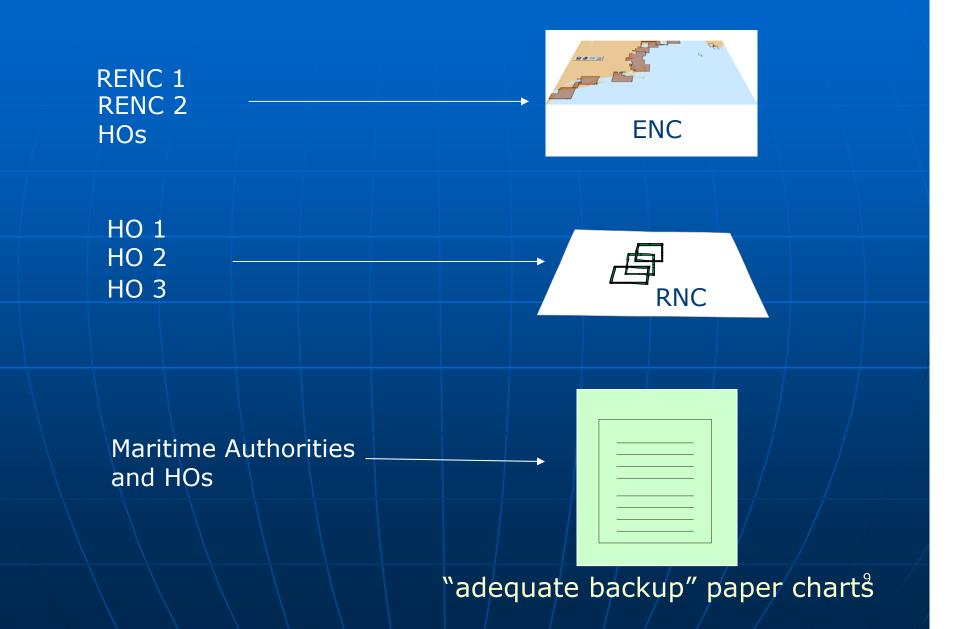

#### Scope

The new catalogue need to show;

- **ENC** coverage
- RNCs coverage for those areas where no ENC coverage exists
- A list of "adequate backup" paper charts.

### **Paper Chart Layer**

| Language: English Character set:                                                                                                                                                                                                                                                                                                                                                                                                                                                                                                                                                                                                                                                                                                                                                                                                                                                                                                                                                                                                                                                                                                                                                                                                                                                                                                                                                                                                                                                                                                                                                                                                                                                                                                                                                                                                                                                                                                                                                                                                                                                                                                                                                                                                                                                                                                                                                                                                                                                                                  |                                                                                                                                                      |
|-------------------------------------------------------------------------------------------------------------------------------------------------------------------------------------------------------------------------------------------------------------------------------------------------------------------------------------------------------------------------------------------------------------------------------------------------------------------------------------------------------------------------------------------------------------------------------------------------------------------------------------------------------------------------------------------------------------------------------------------------------------------------------------------------------------------------------------------------------------------------------------------------------------------------------------------------------------------------------------------------------------------------------------------------------------------------------------------------------------------------------------------------------------------------------------------------------------------------------------------------------------------------------------------------------------------------------------------------------------------------------------------------------------------------------------------------------------------------------------------------------------------------------------------------------------------------------------------------------------------------------------------------------------------------------------------------------------------------------------------------------------------------------------------------------------------------------------------------------------------------------------------------------------------------------------------------------------------------------------------------------------------------------------------------------------------------------------------------------------------------------------------------------------------------------------------------------------------------------------------------------------------------------------------------------------------------------------------------------------------------------------------------------------------------------------------------------------------------------------------------------------------|------------------------------------------------------------------------------------------------------------------------------------------------------|
| + <u>Hierarchy level</u> : dataset<br>dataset<br>custodian<br>custodian<br>owner<br>User<br>distributor<br>originator<br>pointOfContact<br>principalInvestigator<br>Organ<br>processor<br>USGS<br>oublister<br>custodian<br>custodian<br>owner<br>user<br>distributor<br>custodian<br>originator<br>pointOfContact<br>pointOfContact<br>custodian<br>custodian<br>custodian<br>custodian<br>custodian<br>custodian<br>custodian<br>custodian<br>custodian<br>custodian<br>custodian<br>custodian<br>custodian<br>custodian<br>custodian<br>custodian<br>custodian<br>custodian<br>custodian<br>custodian<br>custodian<br>custodian<br>custodian<br>custodian<br>custodian<br>custodian<br>custodian<br>custodian<br>custodian<br>custodian<br>custodian<br>custodian<br>custodian<br>custodian<br>custodian<br>custodian<br>custodian<br>custodian<br>custodian<br>custodian<br>custodian<br>custodian<br>custodian<br>custodian<br>custodian<br>custodian<br>custodian<br>custodian<br>custodian<br>custodian<br>custodian<br>custodian<br>custodian<br>custodian<br>custodian<br>custodian<br>custodian<br>custodian<br>custodian<br>custodian<br>custodian<br>custodian<br>custodian<br>custodian<br>custodian<br>custodian<br>custodian<br>custodian<br>custodian<br>custodian<br>custodian<br>custodian<br>custodian<br>custodian<br>custodian<br>custodian<br>custodian<br>custodian<br>custodian<br>custodian<br>custodian<br>custodian<br>custodian<br>custodian<br>custodian<br>custodian<br>custodian<br>custodian<br>custodian<br>custodian<br>custodian<br>custodian<br>custodian<br>custodian<br>custodian<br>custodian<br>custodian<br>custodian<br>custodian<br>custodian<br>custodian<br>custodian<br>custodian<br>custodian<br>custodian<br>custodian<br>custodian<br>custodian<br>custodian<br>custodian<br>custodian<br>custodian<br>custodian<br>custodian<br>custodian<br>custodian<br>custodian<br>custodian<br>custodian<br>custodian<br>custodian<br>custodian<br>custodian<br>custodian<br>custodian<br>custodian<br>custodian<br>custodian<br>custodian<br>custodian<br>custodian<br>custodian<br>custodian<br>custodian<br>custodian<br>custodian<br>custodian<br>custodian<br>custodian<br>custodian<br>custodian<br>custodian<br>custodian<br>custodian<br>custodian<br>custodian<br>custodian<br>custodian<br>custodian<br>custodian<br>custodian<br>custodian<br>custodian<br>custodian<br>custodian<br>custodian<br>custodian<br>custodian<br>custodian<br>custodian<br>custodian |                                                                                                                                                      |
| Submit Reset                                                                                                                                                                                                                                                                                                                                                                                                                                                                                                                                                                                                                                                                                                                                                                                                                                                                                                                                                                                                                                                                                                                                                                                                                                                                                                                                                                                                                                                                                                                                                                                                                                                                                                                                                                                                                                                                                                                                                                                                                                                                                                                                                                                                                                                                                                                                                                                                                                                                                                      |                                                                                                                                                      |
|                                                                                                                                                                                                                                                                                                                                                                                                                                                                                                                                                                                                                                                                                                                                                                                                                                                                                                                                                                                                                                                                                                                                                                                                                                                                                                                                                                                                                                                                                                                                                                                                                                                                                                                                                                                                                                                                                                                                                                                                                                                                                                                                                                                                                                                                                                                                                                                                                                                                                                                   | List of paper Charts<br>CHART12200<br>TITLE Cape May to Cape Hatteras<br>SCALE 1/200 000<br>CHART1521<br>TITLE Baleto to Punchino<br>SCALE 1/200 000 |

Paper Chart lists maintained by Maritime Authorities/HOs vi form interface situated on the IHO catalogue server.