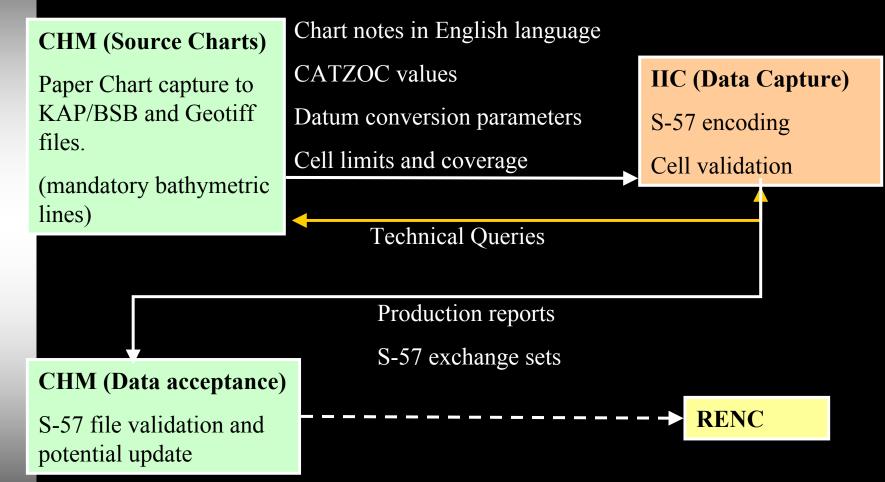

| 2009             | 2010             |
|----------------------|------------------|-------------------|------------------|------------------|
|                      | PLANNED<br>(54%) | PRODUCED<br>(51%) | PLANNED<br>(25%) | PLANNED<br>(21%) |
| OVERVIEW/<br>GENERAL | 3                | 3                 | 3                | 3                |
| COASTAL              | 11               | 11                | 9                | 6                |
| APPROACH             | 34               | 32                | 17               | 20               |
| HARBOUR/<br>BERTH    | 37               | 34                | 10               | 3                |

#### TOTAL AVAILABLE: 80 of 156 (Oct2008)

20th CHRIS, Niterói 2008

# **ENC** outsourcing production workflow

List of Lights info



#### 20th CHRIS, Niterói 2008

AHA DO BA

FIAENS

# **ENC** production challenges

- Metadata collection and organization;
- Production Database to resolve inconsistency problems;
- New surveys in critical areas with no eligible data;
- To keep people proficiency.

NHA DO BO

AFIAENS



## Thank you ...

20th CHRIS, Niterói 2008