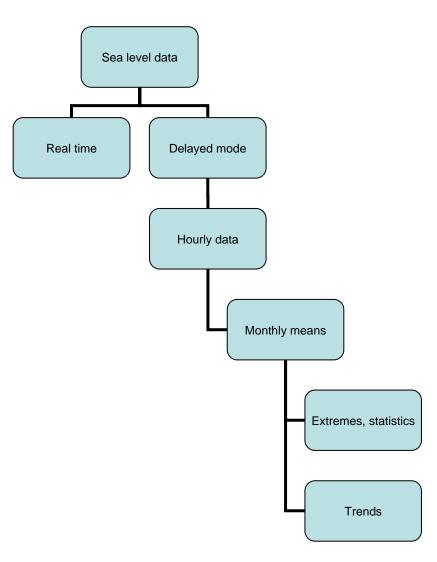

# ESEAS fulfils the needs for quality assured sea level products

- Near real time access to sea level data via a data portal
- Hourly data sea level data via a data portal
- Monthly means
- Extremes and long term statistics
- Rates of change and long term trends
- Topography maps
- Crustal vertical motions
- Absolute gravity