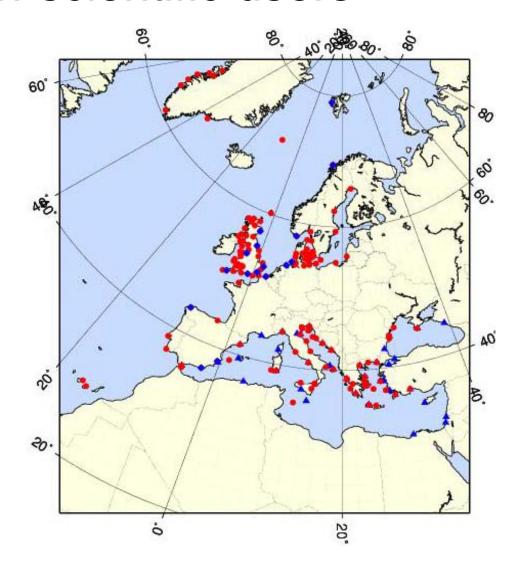

isations

80 tide gauges in

Danish waters









### The user of sea level data in Europe needs

- Data overview meta data
- A data portal for easy access
- Standards for the operation of tide gauges
- Standards for quality assurance
- Co-ordination of observations
- Upgrade of tide gauges
- Standards for products and information



# ESEAS fulfils the needs for quality assured sea level products

- Near real time access to sea level data via a data portal
- Hourly data sea level data via a data portal
- Monthly means
- Extremes and long term statistics
- Rates of change and long term trends
- Topography maps
- Crustal vertical motions
- Absolute gravity



### ESEAS is for scientists and non-scientific users

#### **Network**

Red: Tide gauges

Blue: w/ GPS

Blue triangles:

MedGLOSS



# Data portal gives access to data: www.eseas.org/products



#### **ESEAS** data portal

Access to sea levels in real time

Hourly sea levels (45 locations)

**GPS** archive

(Satellite altimetry data)

Derived trends and extremes

Software: WINTASK

Quality assurance standards



## ESEAS history: from a pilot project to a permanent service

2001-2005 Pilot project

2002-2005 Research Infrastructure project

2004 and 2005 Work shops

2005 Involved in tsunamis warning

2005 Preparation for a permanent

**ESEAS** 

## ESEAS webpage <u>www.eseas.org</u> for information



# ESEAS (formed in 2001) and is supported by more than twenty countries

Belgium

Cyprus

Croatia

Denmark

Georgia

Germany

Greece

Italy

Lithuania

Malta

The Netherlands

Norway

Poland

Portugal

Romania

Slovenia