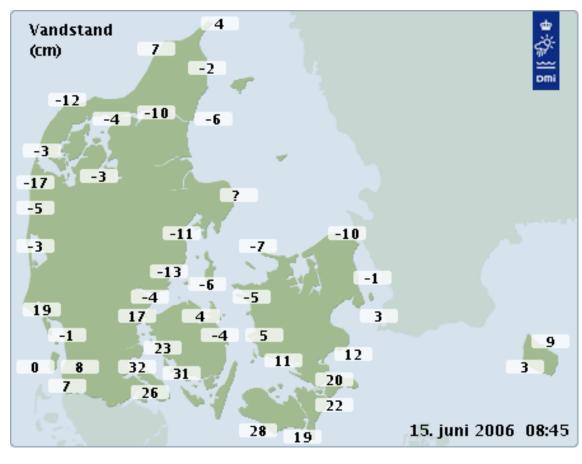

# Tide gauges in Denmark are operated by different organisations

80 tide gauges in

Danish waters