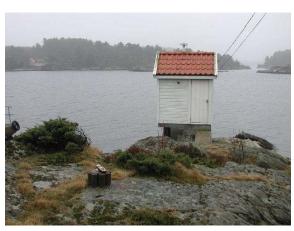

# Tide gauges in Denmark are operated by different organisations

80 tide gauges in

Danish waters