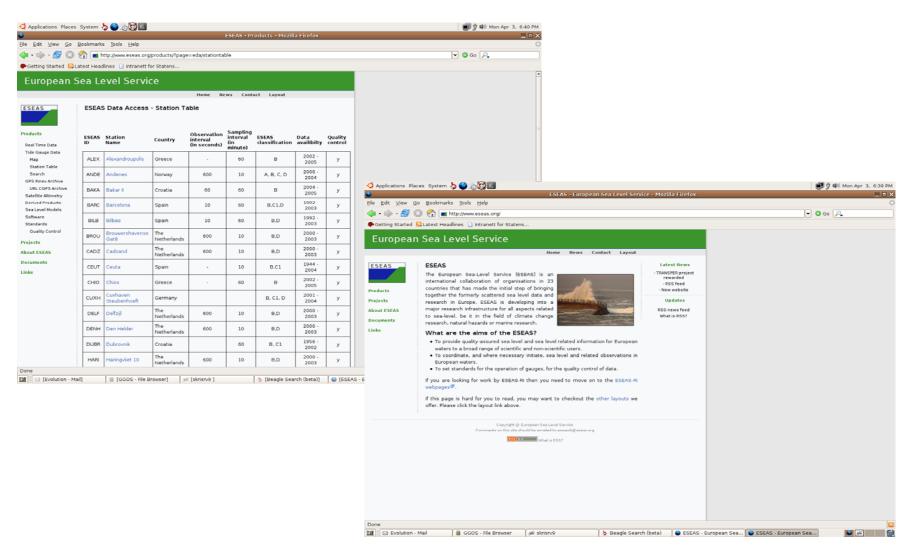

# Data portal gives access to data: www.eseas.org/products

#### **ESEAS** data portal

Access to sea levels in real time

Hourly sea levels (45 locations)

**GPS** archive

(Satellite altimetry data)

Derived trends and extremes

Software: WINTASK

Quality assurance standards