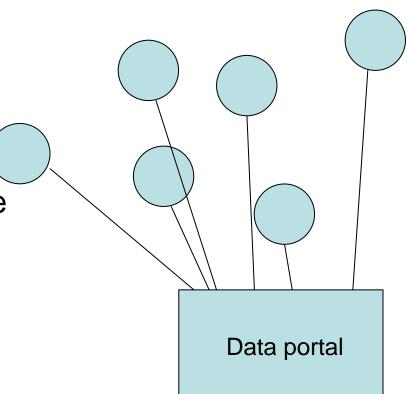

# Data portal gives access to data: www.eseas.org/products

#### **ESEAS** data portal

Access to sea levels in real time

Hourly sea levels (45 locations)

**GPS** archive

(Satellite altimetry data)

Derived trends and extremes

Software: WINTASK

Quality assurance standards