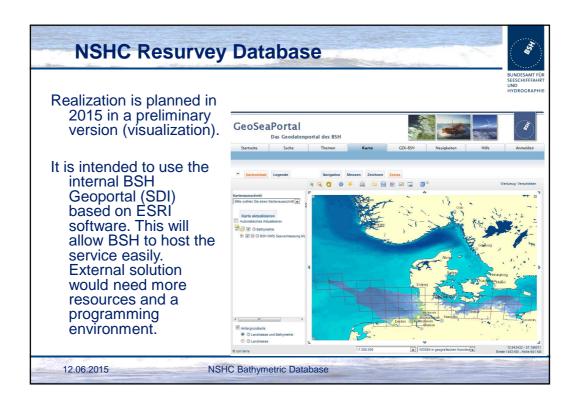

## **NSHC** Resurvey Database

BUNDESAMT FÜ SEESCHIFFFAHR UND

Setup of an internet service comparable to the BSHC realization of the current bathymetric data of NSHC MS.

- Data inquiry
- Visualization
- Download

12.06.2015

NSHC Bathymetric Database