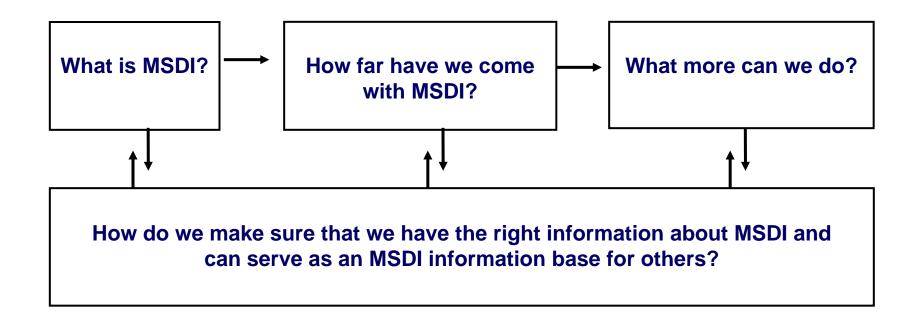

### Introduction to the MSDI Open Forum: The aim of the meeting

## The aim of the Open Forum meeting

- Learn to know your SDI and MSDI colleagues better
- Exchange knowledge and insights
- Create a framework for future cooperation regarding MSDI
- Investigate challenges for future
- Sharpen our awareness of the development of relevant SDI and MSDI initiatives, including the possibility of joint exchange of practical and/or operational solutions
- Create a framework for the MSDIWG for discussing priorities