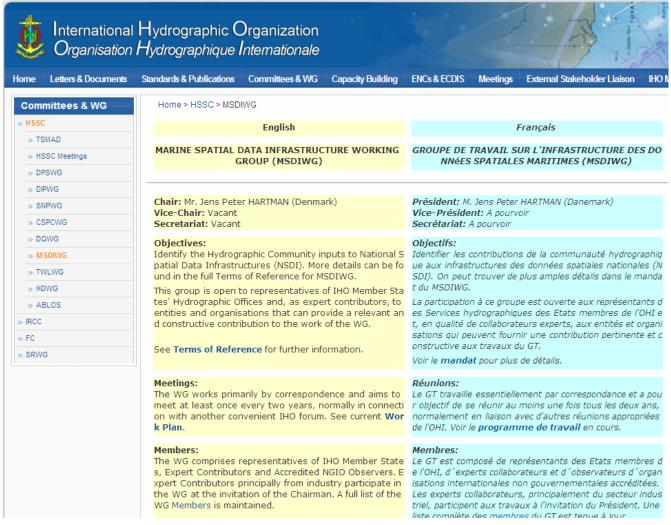

# IHO - MARINE SPATIAL DATA INFRASTRUCTURE WORKING GROUP (MSDIWG)

#### **Objectives of the IHO MSDIWG:**

Identify the Hydrographic Community inputs to National Spatial Data Infrastructures (NSDI).

- Monitor national and international SDI activities
- Promote the use of IHO standards and member state marine data in SDI activities.
- Liaise, as appropriate, with other relevant technical bodies
- Propose any Technical and/or Administrative Resolutions that may be required to reflect IHO involvement in the support of SDI.
- Identify actions and procedures that the IHO might take to contribute to the development of Spatial Data Infrastructure (SDI) and / or MSDI in support of Member States.