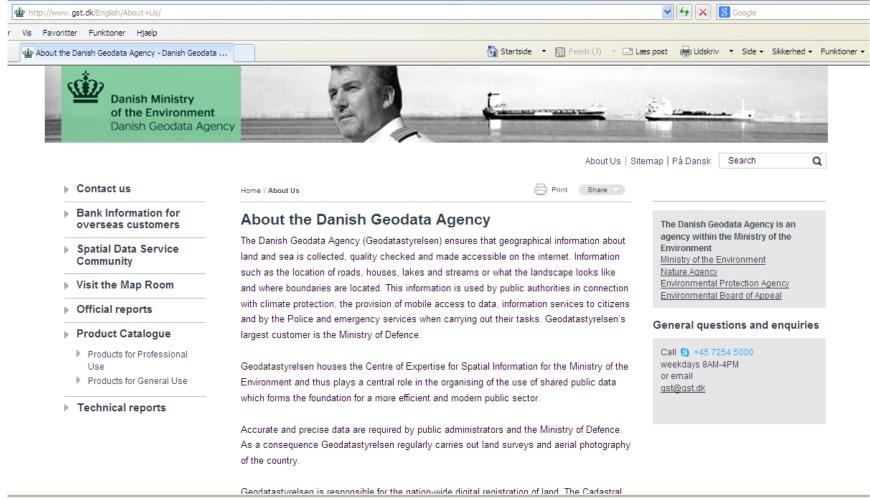

#### - Welcome

## The Danish Geodata Agency



# IHO - MARINE SPATIAL DATA INFRASTRUCTURE WORKING GROUP (MSDIWG)



#### **MSDI OPEN FORUM**

#### Agenda:

| Theme                                                             | Time          | Subject                                                                                                                           |
|-------------------------------------------------------------------|---------------|-----------------------------------------------------------------------------------------------------------------------------------|
| Registration                                                      | 9:00 - 9:30   | Registration at the Open Forum Venue                                                                                              |
| Welcome