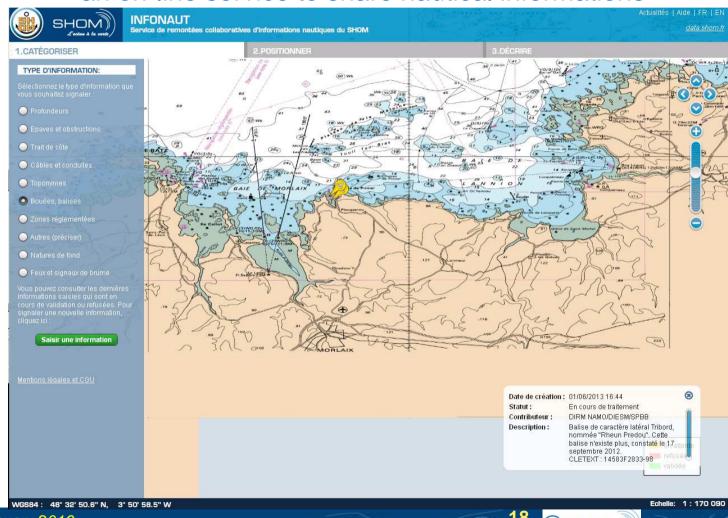

### Crowdsourcing and web mapping tools (1/2)

## Crowdsourcing service: INFONAUT infonaut.data.shom.fr

an on-line service to share nautical informations