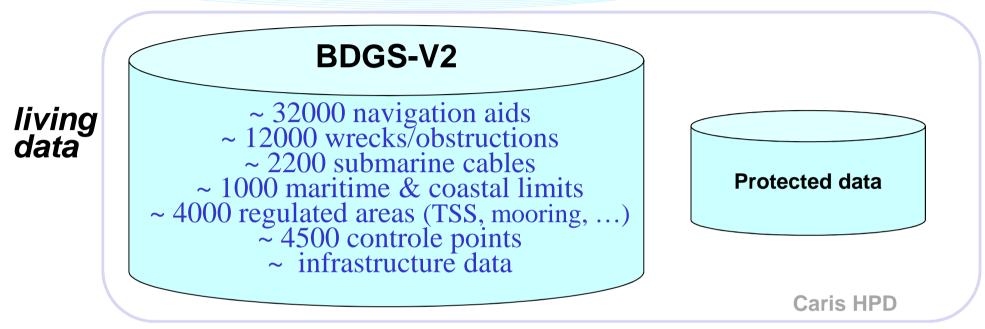

## The General Hydrographic database (BDGS)

### A database managed as a product with specifications (within the SHOM collection of documents)

| FAMBA                     | INFRA                     | <b>EPAVES</b>             | CTRPNT                    | ZONREG                    | LIMAR                     | CABLES                    |
|---------------------------|---------------------------|---------------------------|---------------------------|---------------------------|---------------------------|---------------------------|
| Product<br>Specifications |
| NR2013-012                | NR2013-016                | NR2015-008                | NR2015-004                | NR2015-010                | NR2015-019                | NR2015-009                |