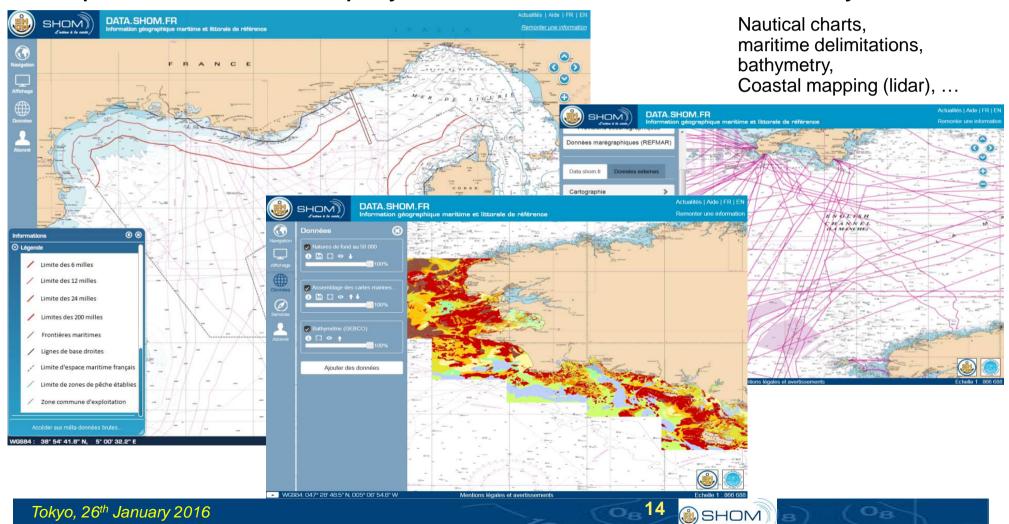

### data.shom.fr: a platform for data dissemination (1/2)

### → Maritime and littoral geographical information on-line

The portal allows to display and download more than 50 layers