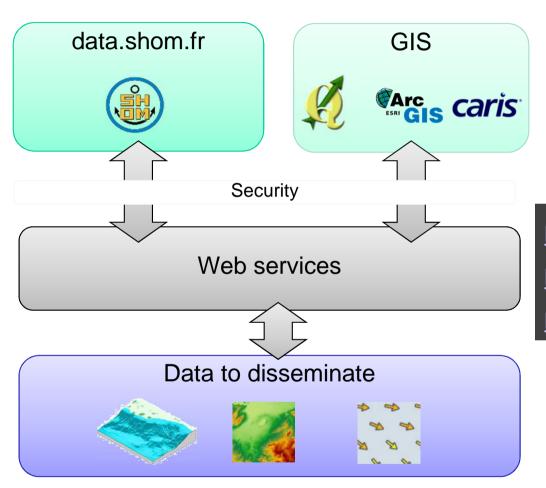

### SHOM MSDI – diffusion

data.shom.fr portal: SHOM public platform for GIS data

- ✓ data.shom.fr : a platform for data dissemination
- ✓ Geographical web services
- ✓ Crowdsourcing and web mapping tools

### **SHOM MSDI – Hydrographic databases**

SHOM MSDI – diffusion

data.shom.fr portal: SHOM public platform for GIS data

- ✓ data.shom.fr : a platform for data dissemination
- ✓ Geographical web services
- ✓ Crowdsourcing and web mapping tools

## **SHOM MSDI – diffusion**data.shom.fr portal : SHOM public platform for GIS data

- √ data.shom.fr: a platform for data dissemination
- ✓ Geographical web services
- ✓ Crowdsourcing and web mapping tools