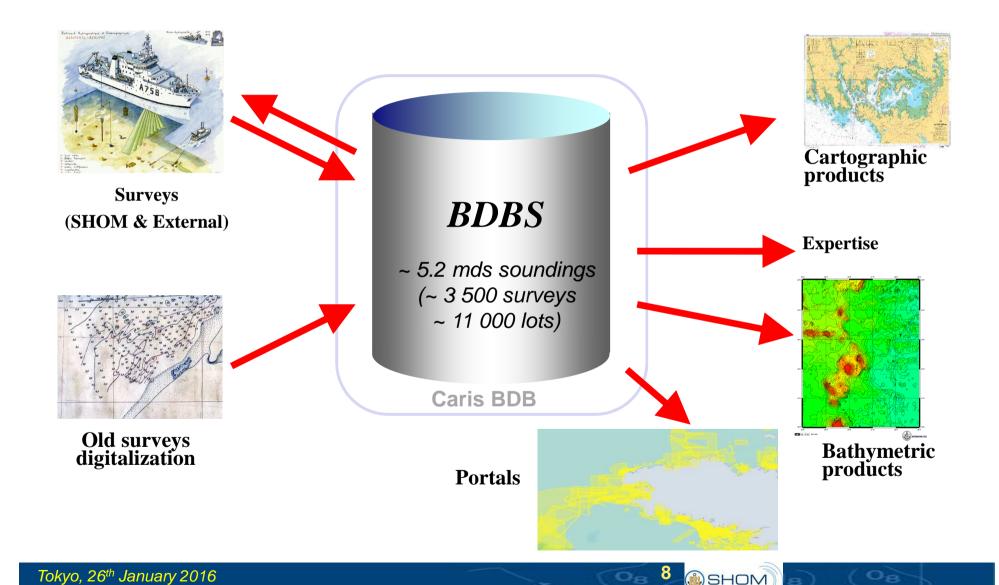

### The bathymetric database

## The General Hydrographic database (BDGS)

### A database managed as a product with specifications (within the SHOM collection of documents)

| FAMBA                     | INFRA                     | <b>EPAVES</b>             | CTRPNT                    | ZONREG                    | LIMAR                     | CABLES                    |
|---------------------------|---------------------------|---------------------------|---------------------------|---------------------------|---------------------------|---------------------------|
| Product<br>Specifications |
| NR2013-012                | NR2013-016                | NR2015-008                | NR2015-004                | NR2015-010                | NR2015-019                | NR2015-009                |