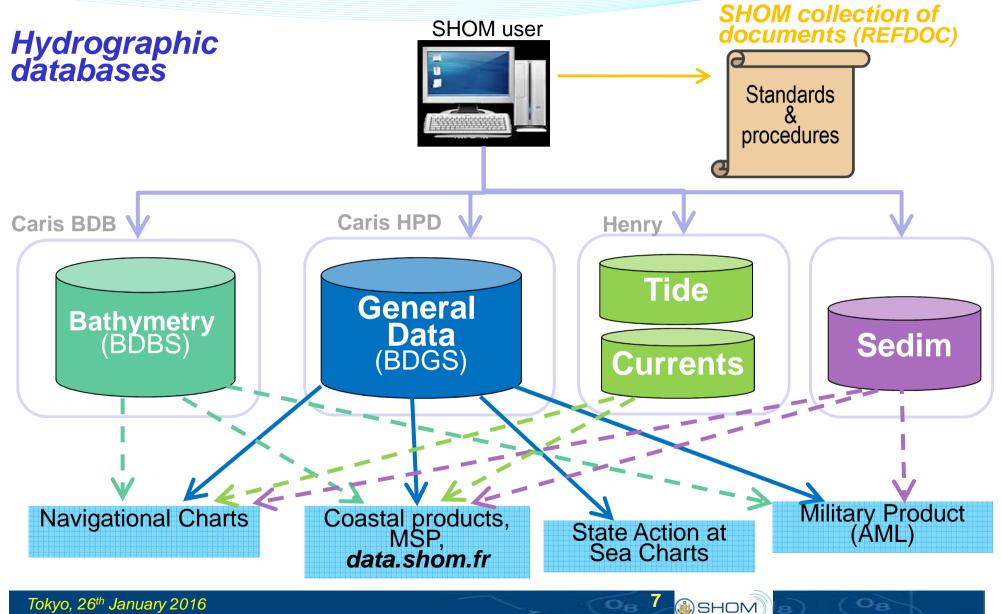

### The bathymetric database

## The General Hydrographic database (BDGS)

### A database managed as a product with specifications (within the SHOM collection of documents)

| FAMBA                     | INFRA                     | <b>EPAVES</b>             | CTRPNT                    | ZONREG                    | LIMAR                     | CABLES                    |
|---------------------------|---------------------------|---------------------------|---------------------------|---------------------------|---------------------------|---------------------------|
| Product<br>Specifications |
| NR2013-012                | NR2013-016                | NR2015-008                | NR2015-004                | NR2015-010                | NR2015-019                | NR2015-009                |