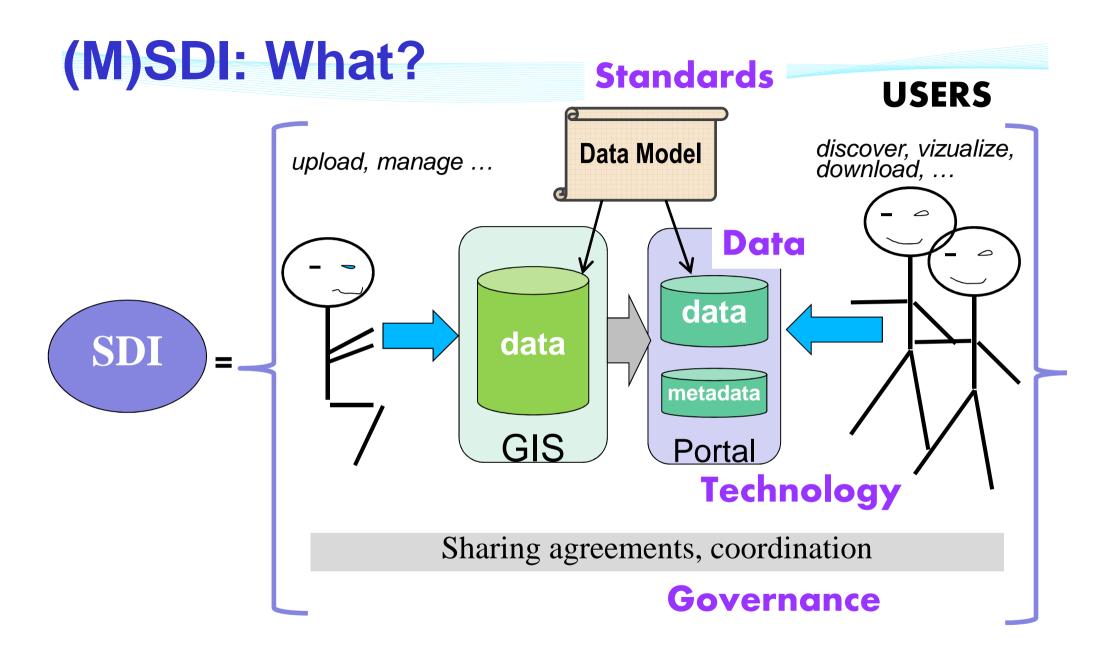

### From INSPIRE to SHOM MSDI

**SHOM MSDI – Hydrographic databases** 

### European SDI: INSPIRE

### From INSPIRE to SHOM MSDI

### SHOM MSDI: data centric (« make once use many »)