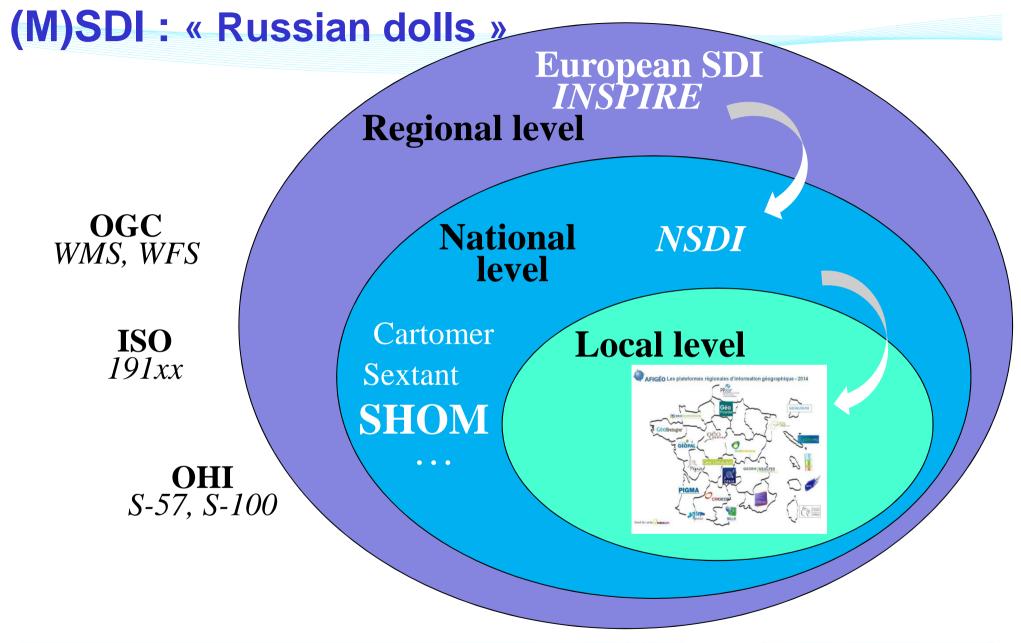

### From INSPIRE to SHOM MSDI

**SHOM MSDI – Hydrographic databases** 

### From INSPIRE to SHOM MSDI

### From INSPIRE to SHOM MSDI

SHOM MSDI – Hydrographic databases