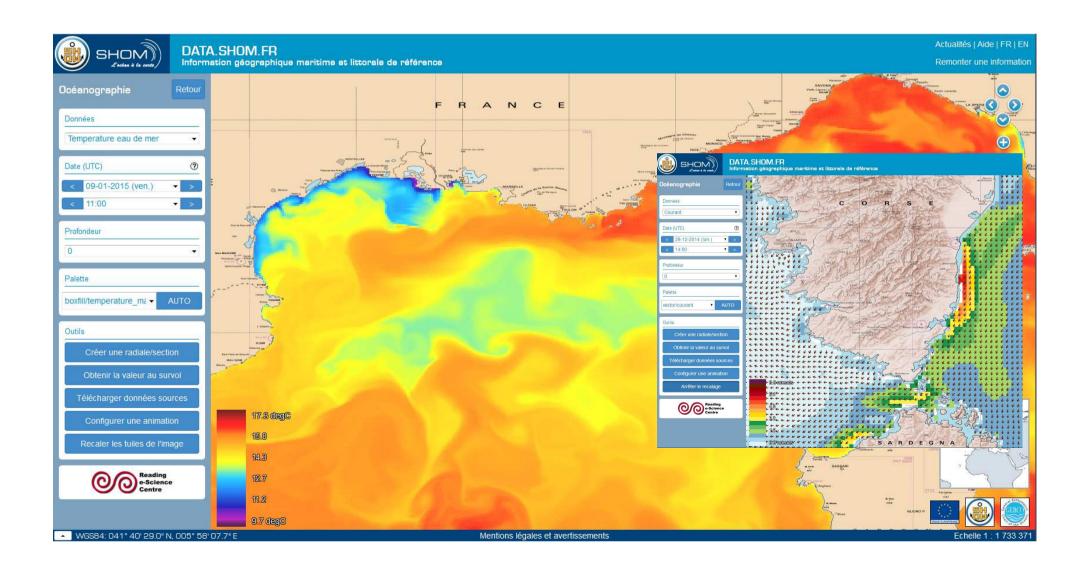

### data.shom.fr: a platform for data dissemination (2/2)

### → Oceanic forecast

Temperature, salinity, waves, currents (ncWMS) in Open Data