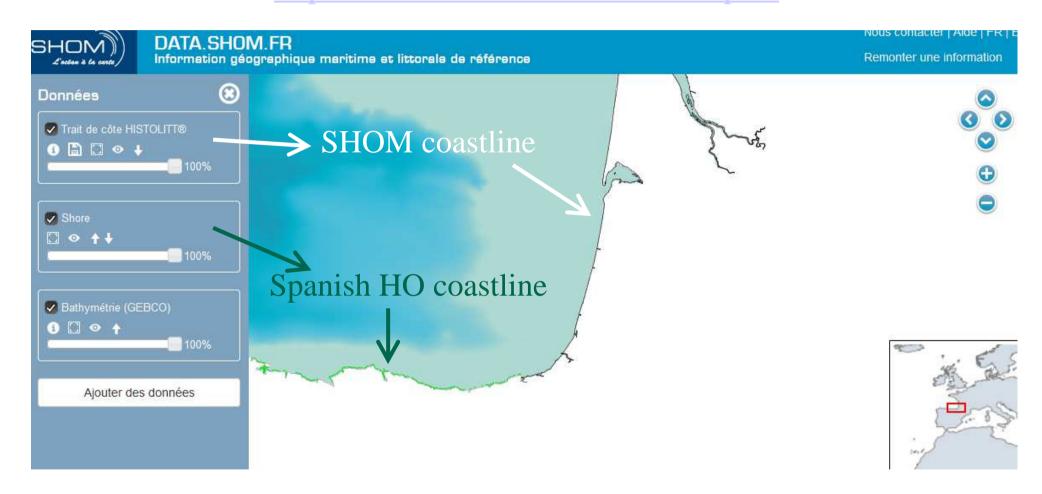

### **Geographical Web Services** (2/2)

### Co-visualizing external data on data.shom.fr

Example: vizulazing the spanish coastline from the spanish HO service at <a href="http://ideihm.covam.es/wms/costaspain">http://ideihm.covam.es/wms/costaspain</a>