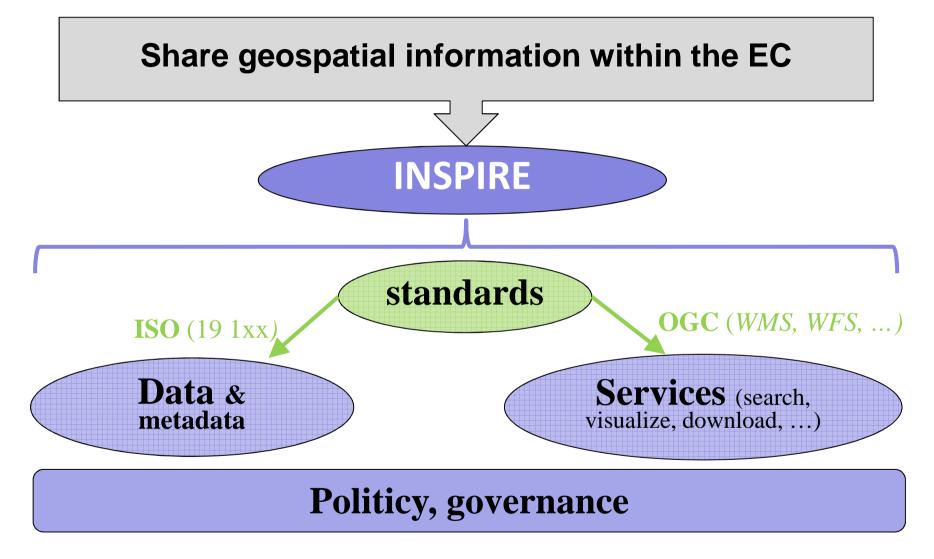

### **SHOM MSDI**

## Hydrographic databases Portal & services

Lt. Cdr. Stephanie Vrac

stephanie.vrac@shom.fr

### From INSPIRE to SHOM MSDI

**SHOM MSDI – Hydrographic databases** 

### SHOM MSDI – diffusion

data.shom.fr portal: SHOM public platform for GIS data

- ✓ data.shom.fr : a platform for data dissemination
- ✓ Geographical web services
- ✓ Crowdsourcing and web mapping tools



### European SDI: INSPIRE





### From INSPIRE to SHOM MSDI

### **SHOM MSDI – Hydrographic databases**

SHOM MSDI – diffusion

data.shom.fr portal: SHOM public platform for GIS data

- ✓ data.shom.fr : a platform for data dissemination
- ✓ Geographical web services
- ✓ Crowdsourcing and web mapping tools

### SHOM MSDI: data centric (« make once use many »)



### The bathymetric database



## The General Hydrographic database (BDGS)



### A database managed as a product with specifications (within the SHOM collection of documents)

| FAMBA                     | INFRA                     | <b>EPAVES</b>             | CTRPNT                    | ZONREG                    | LIMAR                     | CABLES                    |
|---------------------------|---------------------------|---------------------------|-