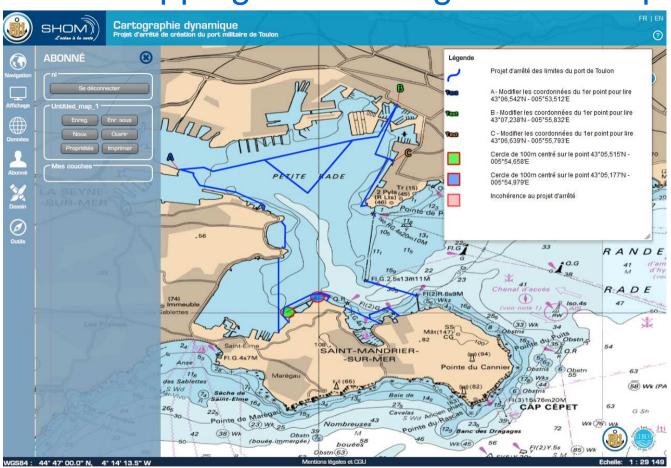

### Crowdsourcing and web mapping tools (2/2)

# Cartodyn (cartodyn.data.shom.fr) A web mapping service to generate maps

discuss.data.shom.fr: composing your own map together