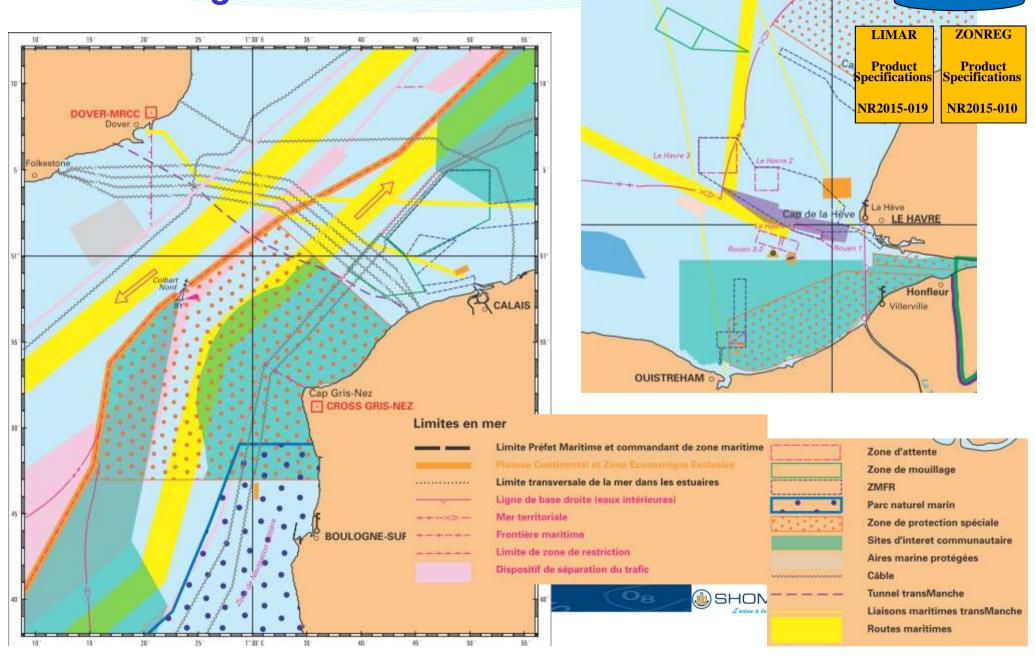

Exemple of data handled in the BDGS (1/3)
Regulated areas<sup>275</sup><sub>R</sub> <sup>39</sup> **General** data Chenal d'accès ZONREG Human activities areas: 36 Product Specifications - duming areas 42 - mooring NR2015-010 - incineration military areasoffshore production 16<sub>8</sub>R 97 41 \$ VQ(3)5s YB161 185 Navigational ways: 93 R TSS, fairways, ... 24 138 O.R 13<sub>2</sub> No 2 116 Depôt d'explosifs Ile:Ti Saoson Réservé Le Pot de Fer 138 Réservé 10g (6<sub>2</sub>)<sub>R</sub> Bloscon

Q(9)WR.15s Le Menk+ 6m6/4M YBY 02 3 \*

Pareau des Du 146

Notre-Dame de Bon Secours

Bloscon

FI.WG.4s9m 2s(par brume)