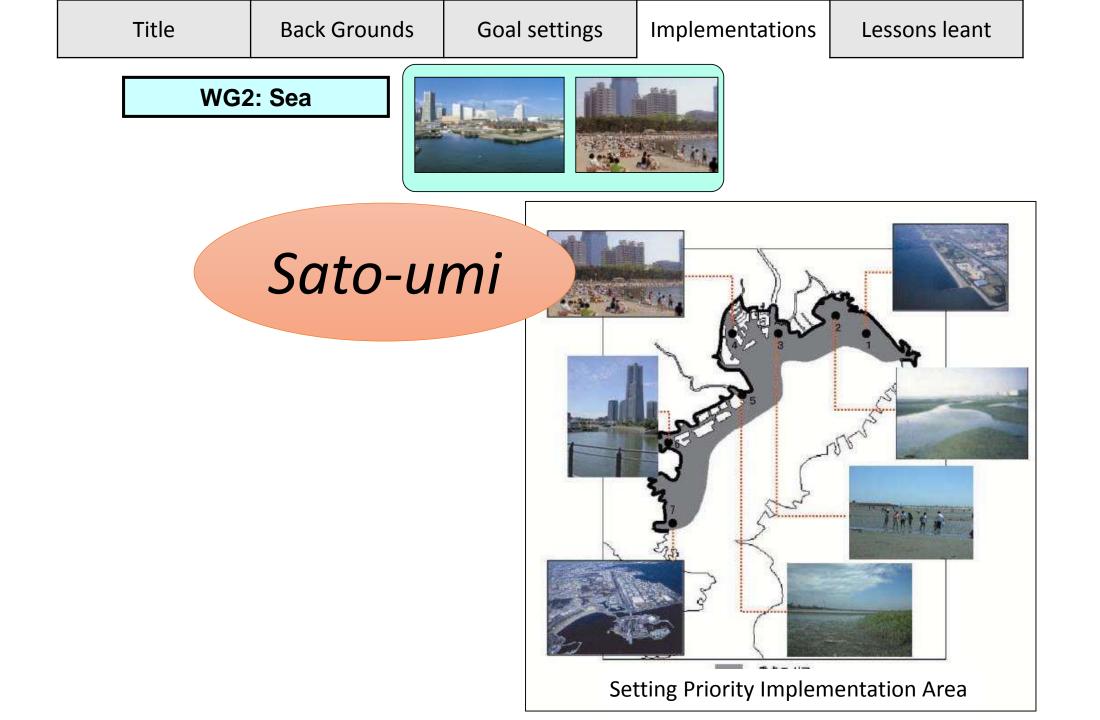

Second Phase of the Action Plans for Tokyo Bay Renaissance

Goal: Restore the beautiful coastal environment for enabling pleasant use and sustaining biodiversity which includes *edo-mae* as a wealth of capital.

Photo by Y. Sawada: Goby fishing boats at Tokyo bay in 1960s

|                                                          | Title          | Back Grounds                                                                               | Goal settings                                    | Implementations                                                                     | Lessons leant    |    |  |  |  |  |  |  |
|----------------------------------------------------------|----------------|--------------------------------------------------------------------------------------------|--------------------------------------------------|-------------------------------------------------------------------------------------|------------------|----|--|--|--|--|--|--|
| Challenges in Marine Environment Management in Tokyo Bay |                |                                                                                            |                                                  |                                                                                     |                  |    |  |  |  |  |  |  |
| Target La                                                |                | Needs of ICM tools development under collaboration of scientists, policy maker and public. |                                                  |                                                                                     |                  |    |  |  |  |  |  |  |
| Sato                                                     | o-umi          | Can MSDI be an ICM tool?                                                                   |                                                  |                                                                                     |                  |    |  |  |  |  |  |  |
| Methodo                                                  | ologies<br>ICM |                                                                                            | 2) Dynamics                                      | onsidering;<br>e setting and fee<br>s of coastal proo<br>to various stake           | cesses           |    |  |  |  |  |  |  |
| Tool boxes<br>Moni                                       |                | Information<br>Management<br>System                                                        | <ol> <li>Objects: e</li> <li>Dynamics</li> </ol> | uld represent;<br>e.g. <i>sato-umi,</i> eo<br>: e.g. networkir<br>dication: e.g. go | ng, distribution | 26 |  |  |  |  |  |  |