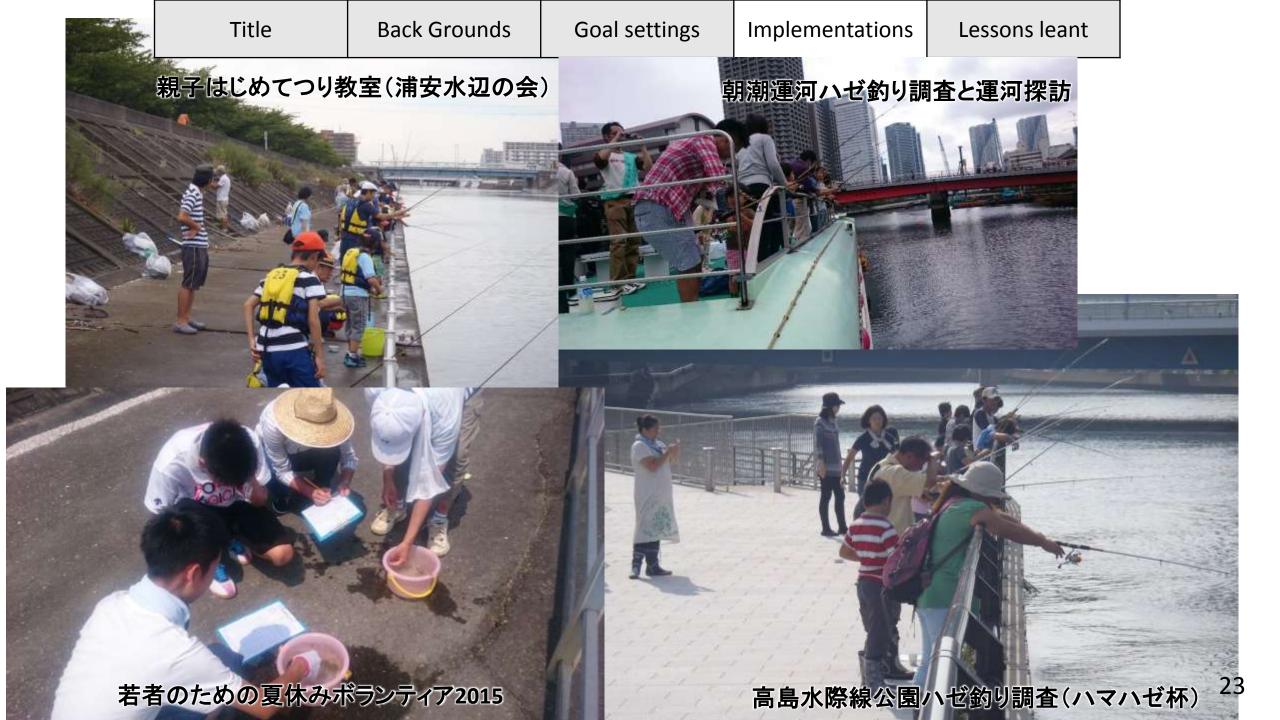

|                                          |                 |







Second Phase of the Action Plans for Tokyo Bay Renaissance



Goal: Restore the beautiful coastal environment for enabling pleasant use and sustaining biodiversity which includes *edo-mae* as a wealth of capital.



Photo by Y. Sawada: Goby fishing boats at Tokyo bay in 1960s







|                                                          | Title          | Back Grounds                                                                               | Goal settings                                    | Implementations                                                                     | Lessons leant    |    |  |  |  |  |  |  |
|----------------------------------------------------------|----------------|--------------------------------------------------------------------------------------------|--------------------------------------------------|-------------------------------------------------------------------------------------|------------------|----|--|--|--|--|--|--|
| Challenges in Marine Environment Management in Tokyo Bay |                |