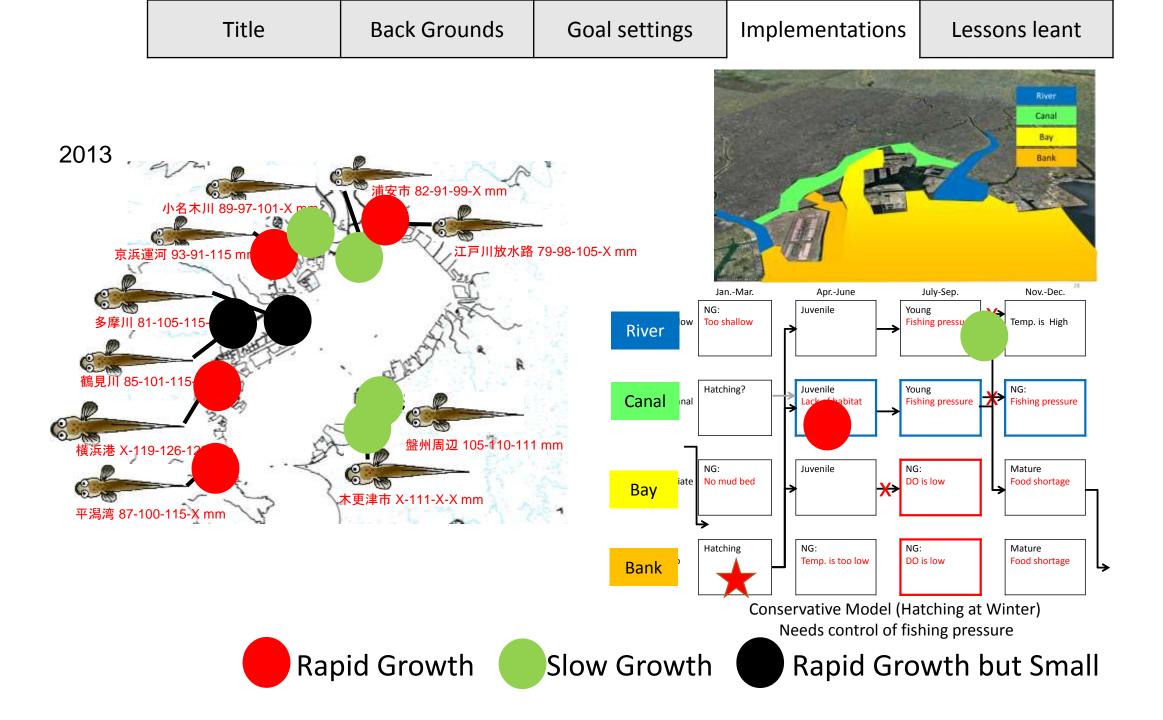

Red tide (Algal broom)

Blue tide (Anoxic Water Upwelling)

Fish Kill on 2003 (due to Anoxic Water)

Goal: Restore the beautiful coastal environment for enabling pleasant use and sustaining biodiversity as a wealth of capital.

Project started 28th March 2003 as 10 years action plan

H. Ando (2004), Tokyo Environment Institute