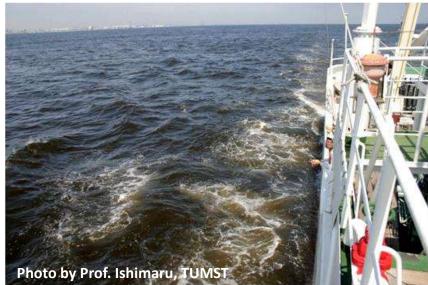

Red tide (Algal broom)

Blue tide (Anoxic Water Upwelling)

Fish Kill on 2003 (due to Anoxic Water)

Goal: Restore the beautiful coastal environment for enabling pleasant use and sustaining biodiversity as a wealth of capital.