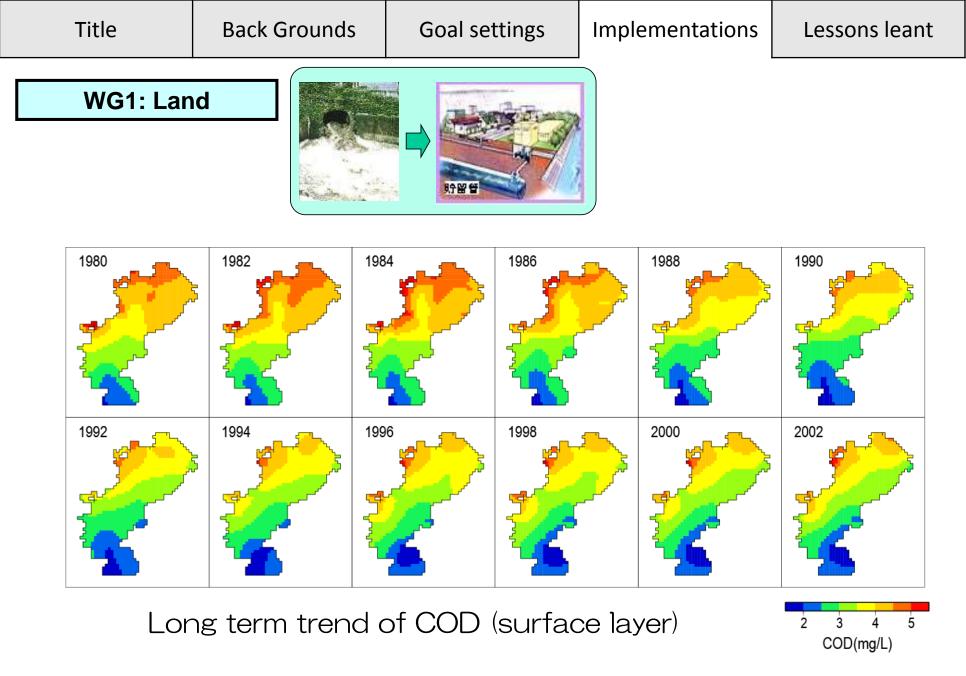

uction Office, MLIT

Title

Lessons leant

## Tokyo Bay at Present

### • Hub of Waterborne Transport







from "100 sceneries of Tokyo Bay", Kanto Regional Construction Office, MLIT

Title

#### Back Grounds

Goal settings

Implementations Less

Lessons leant

### Tokyo Bay at Present

• Human Use and Conservation of Nature







from "100 sceneries of Tokyo Bay", Kanto Regional Construction Office, MLIT

TitleBack GroundsGoal settingsImplementationsLessons leantEnvironmental Hazardsof TokyoBay



Red tide (Algal broom)



Blue tide (Anoxic Water Upwelling)



Fish Kill on 2003 (due to Anoxic Water)



Goal: Restore the beautiful coastal environment for enabling pleasant use and sustaining biodiversity as a wealth of capital.



Project started 28th March 2003 as 10 years action plan



H. Ando (2004), Tokyo Environment Institute











#### 





|                                                                                              | Title                                        | Back                                                                                                                | Grounds   | Goal sett | ings    | Implementations