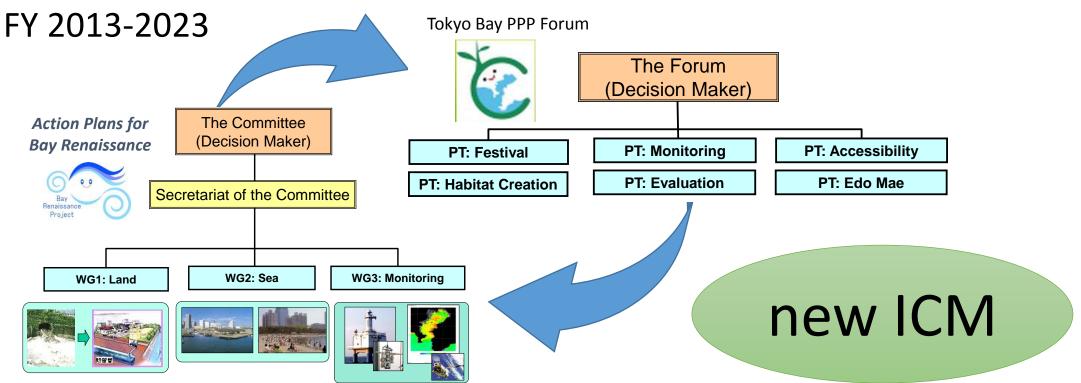

Project started 28th March 2003 as 10 years action plan

H. Ando (2004), Tokyo Environment Institute

Second Phase of the Action Plans for Tokyo Bay Renaissance

Goal: Restore the beautiful coastal environment for enabling pleasant use and sustaining biodiversity which includes *edo-mae* as a wealth of capital.