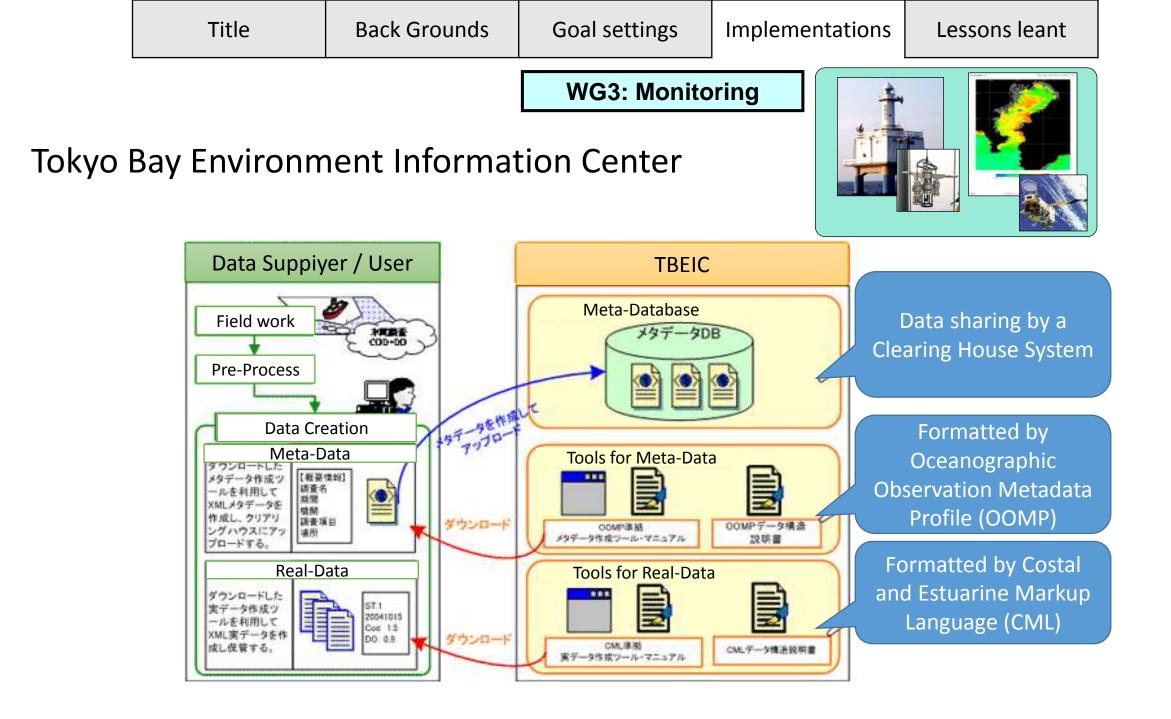

#### 

|                                                                                              | Title                                        | Back                                                                                                                | Grounds   | Goal sett | ings    | Implementations                                                                                                                                                                                                                                                                                                                                                                                                                                                                                                                                                                                                                                                                                                                                                                                                                                                                                                                                                                                                                                                                                                                                                                                                                                                       | Lessons leant                            |                 |
|----------------------------------------------------------------------------------------------|----------------------------------------------|---------------------------------------------------------------------------------------------------------------------|-----------|-----------|---------|-----------------------------------------------------------------------------------------------------------------------------------------------------------------------------------------------------------------------------------------------------------------------------------------------------------------------------------------------------------------------------------------------------------------------------------------------------------------------------------------------------------------------------------------------------------------------------------------------------------------------------------------------------------------------------------------------------------------------------------------------------------------------------------------------------------------------------------------------------------------------------------------------------------------------------------------------------------------------------------------------------------------------------------------------------------------------------------------------------------------------------------------------------------------------------------------------------------------------------------------------------------------------|------------------------------------------|-----------------|
| (www.t                                                                                       | beic.go.j                                    | ← → C ⊇ www<br>H 779 N Pacebook                                                                                     | tion Cent |           | =       |                                                                                                                                                                                                                                                                                                                                                                                                                                                                                                                                                                                                                                                                                                                                                                                                                                                                                                                                                                                                                                                                                                                                                                                                                                                                       |                                          |                 |
| <ul> <li>●東京湾環境情報セン</li> <li>ニュース</li> <li>■トビックス</li> <li>214/01/78 #F: ス株当内研ご</li> </ul>   | EASTINGTON                                   |                                                                                                                     | 10.01     |           | F-18V T | ④<br>④<br>③<br>油安<br>志波浪観測塔<br>号灯標<br>「日東東波海田<br>日<br>「日東東波海田<br>「日東東波海田<br>「日東東波海田<br>「日東東波海田<br>「日東東波海田<br>「日東東波海田<br>「日東東波海田<br>「日東東波海田<br>「日東東波海田<br>「日東東波海田<br>「日本東京<br>「日本東京<br>「日本東京<br>「日本東京<br>「日本東京<br>「日本東京<br>「日本東京<br>「日本東京<br>「日本東京<br>「日本東京<br>「日本東京<br>「日本東京<br>「日本東京<br>「日本東京<br>「日本東京<br>「日本東京<br>「日本東京<br>「日本東京<br>「日本東京<br>「日本東京<br>「日本東京<br>「日本東京<br>「日本東京<br>「日本東京<br>「日本東京<br>「日本東京<br>「日本東京<br>「日本東京<br>「日本東京<br>「日本東京<br>「日本東京<br>「日本東京<br>「日本東京<br>「日本東京<br>「日本東京<br>「日本東京<br>「日本東京<br>「日本東京<br>「日本東京<br>「日本東京<br>「日本東京<br>「日本東京<br>「日本東京<br>「日本東京<br>「日本東京<br>「日本東京<br>「日本東京<br>「日本東京<br>「日本東京<br>「日本東京<br>「日本東京<br>「日本東京<br>「日本東京<br>「日本東京<br>「日本東京<br>「日本東京<br>「日本東京<br>「日本東京<br>「日本東京<br>「日本東京<br>「日本東京<br>「日本東京<br>「日本東京<br>「日本東京<br>「日本東京<br>「日本東京<br>「日本東京<br>「日本東京<br>「日本東京<br>「日本東京<br>「日本東京<br>「日本東京<br>「日本東京<br>「日本東京<br>「日本東京<br>「日本東京<br>「日本東京<br>「日本東京<br>「日本東京<br>「日本東京<br>「日本東京<br>「日本東京<br>「日本東京<br>「日本東京<br>「日本東京<br>「日本東京<br>「日本東京<br>「日本東京<br>「日本東京<br>「日本東京<br>「日本東京<br>「日本東京<br>「日本東京<br>「日本東京<br>「日本東京<br>「日本東京<br>「日本東京<br>「日本<br>「日本東京<br>「日本東京<br>「日本東京<br>「日本東京<br>「日本<br>「日本東京<br>「日本東京<br>「日本<br>「日本東京<br>「日本東京<br>「日本<br>「日本<br>「日本東京<br>「日本<br>「日本東京<br>「日本<br>「日本<br>「日本<br>「日本<br>「日本<br>「日本<br>「日本<br>「日本 | 期期<br>期期<br>記録<br>2千葉港口 英1号灯携            | 専用回線<br>マータストック |
| 09-00                                                                                        | スレールを支えて入って<br>大学校の表示について<br>大学校会社事デーナ目前について | 2015/2014<br>単語<br>2014/12/22 千葉末口第一号/7歳の文室ゲーク<br>時間<br>2014/12/23 千葉末口第一号/7歳の文室ゲーク<br>1420<br>1420<br>1420<br>1420 |           |           |         | A                                                                                                                                                                                                                                                                                                                                                                                                                                                                                                                                                                                                                                                                                                                                                                                                                                                                                                                                                                                                                                                                                                                                                                                                                                                                     | 千米港湾単荷町(像浜<br>平成23年度以降<br>東京湾環境情報ンターから公表 |                 |
| 東京湾水質連続観測<br>リアルタイム情報<br>東京国本質連続観                                                            |                                              | 環境データを入手し<br>20702501(52<br>(情報税約)<br>8年7-90503145502(570)<br>8年7-90503145502(570)<br>8年7-90503145502(570)          |           | 28 - 28   | ::      |                                                                                                                                                                                                                                                                                                                                                                                                                                                                                                                                                                                                                                                                                                                                                                                                                                                                                                                                                                                                                                                                                                                                                                                                                                                                       | http://www.tbeic.go                      | jp              |
| E U74-942 distance<br>RAT - HIGH BATEST<br>Erf4f2dB<br>http://www.<br>beic.go.go/<br>mobile/ |                                              | 東京湾の一般的な環境情報や目       87目コーナー                                                                                        | - 35 - 10 |           |         |                                                                                                                                                                                                                                                                                                                                                                                                                                                                                                                                                                                                                                                                                                                                                                                                                                                                                                                                                                                                                                                                                                                                                                                                                                                                       |                                          |                 |
|                                                                                              | その他のコンテンツ                                    |                                                                                                                     |           | 18 38.    |         |                                                                                                                                                                                                                                                                                                                                                                                                                                                                                                                                                                                                                                                                                                                                                                                                                                                                                                                                                                                                                                                                                                                                                                                                                                                                       |                                          |                 |