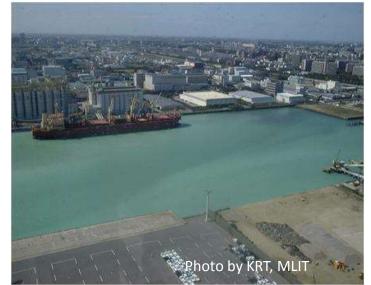

Red tide (Algal broom)

Blue tide (Anoxic Water Upwelling)

Fish Kill on 2003 (due to Anoxic Water)

Goal: Restore the beautiful coastal environment for enabling pleasant use and sustaining biodiversity as a wealth of capital.