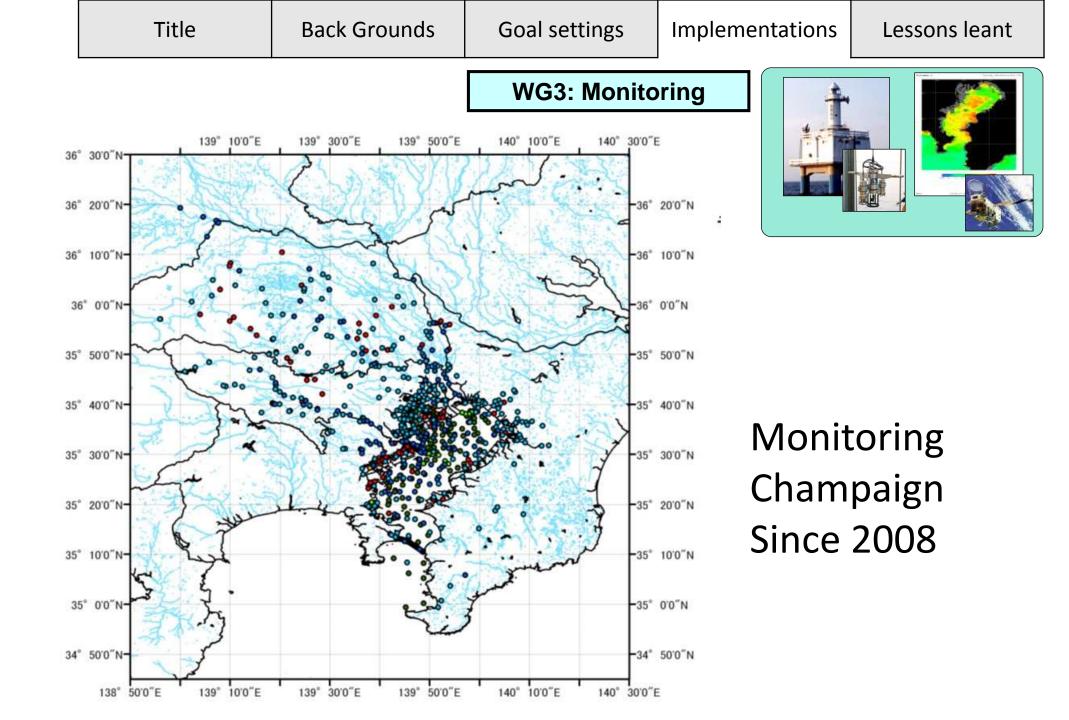

Red tide (Algal broom)

Blue tide (Anoxic Water Upwelling)

Fish Kill on 2003 (due to Anoxic Water)

Goal: Restore the beautiful coastal environment for enabling pleasant use and sustaining biodiversity as a wealth of capital.