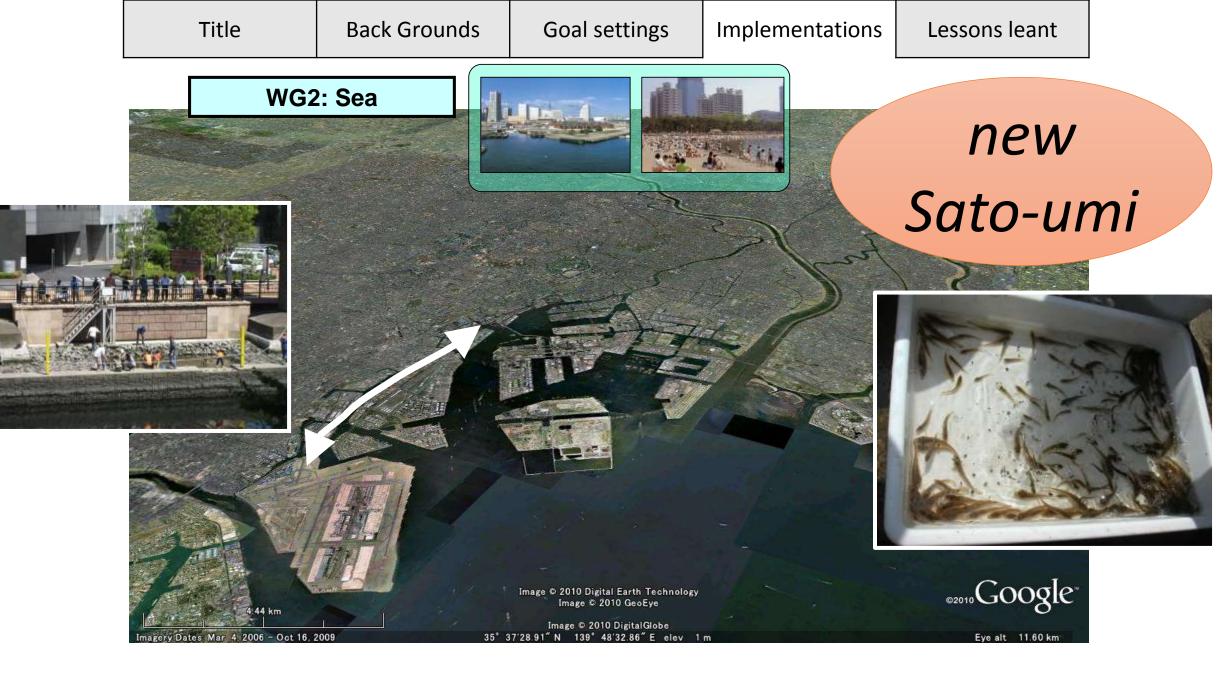

Second Phase of the Action Plans for Tokyo Bay Renaissance

Goal: Restore the beautiful coastal environment for enabling pleasant use and sustaining biodiversity which includes *edo-mae* as a wealth of capital.