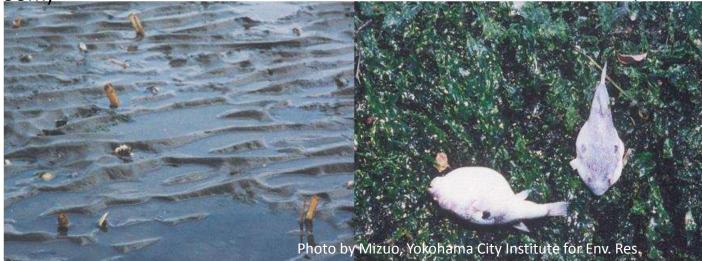

Red tide (Algal broom)

Blue tide (Anoxic Water Upwelling)

Fish Kill on 2003 (due to Anoxic Water)

Goal: Restore the beautiful coastal environment for enabling pleasant use and sustaining biodiversity as a wealth of capital.