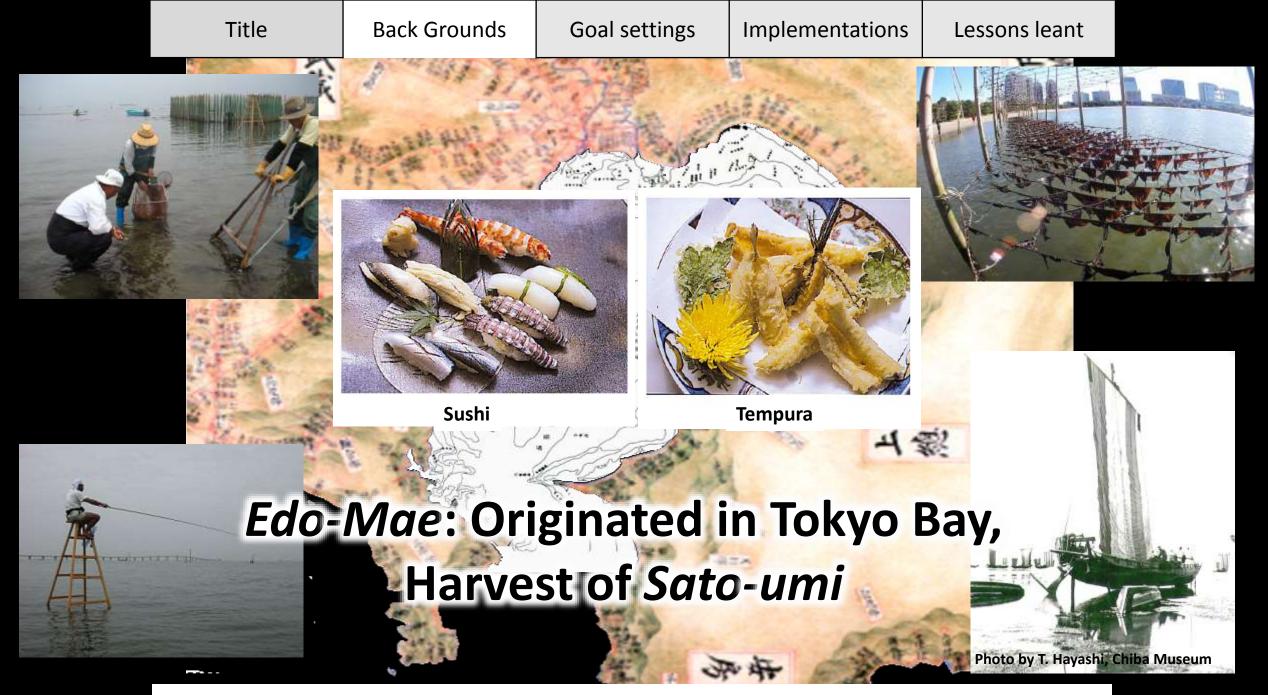

Second Phase of the Action Plans for Tokyo Bay Renaissance

Goal: Restore the beautiful coastal environment for enabling pleasant use and sustaining biodiversity which includes *edo-mae* as a wealth of capital.

Photo by Y. Sawada: Goby fishing boats at Tokyo bay in 1960s

|                                                          | Title          | Back Grounds                                                                               | Goal settings                                    | Implementations                                                                     | Lessons leant    |    |  |  |  |  |  |  |
|----------------------------------------------------------|----------------|--------------------------------------------------------------------------------------------|--------------------------------------------------|-------------------------------------------------------------------------------------|------------------|----|--|--|--|--|--|--|
| Challenges in Marine Environment Management in Tokyo Bay |                |                                                                                            |                                                  |                                                                                     |                  |    |  |  |  |  |  |  |
| Target La                                                |                | Needs of ICM tools development under collaboration of scientists, policy maker and public. |                                                  |                                                                                     |                  |    |  |  |  |  |  |  |
| Sato                                                     | o-umi          | Can MSDI be an ICM tool?                                                                   |                                                  |                                                                                     |                  |    |  |  |  |  |  |  |
| Methodo                                                  | ologies<br>ICM |                                                                                            | 2) Dynamics                                      | onsidering;<br>e setting and fee<br>s of coastal proo<br>to various stake           | cesses           |    |  |  |  |  |  |  |
| Tool boxes<br>Moni                                       |                | Information<br>Management<br>System                                                        | <ol> <li>Objects: e</li> <li>Dynamics</li> </ol> | uld represent;<br>e.g. <i>sato-umi,</i> eo<br>: e.g. networkir<br>dication: e.g. go | ng, distribution | 26 |  |  |  |  |  |  |