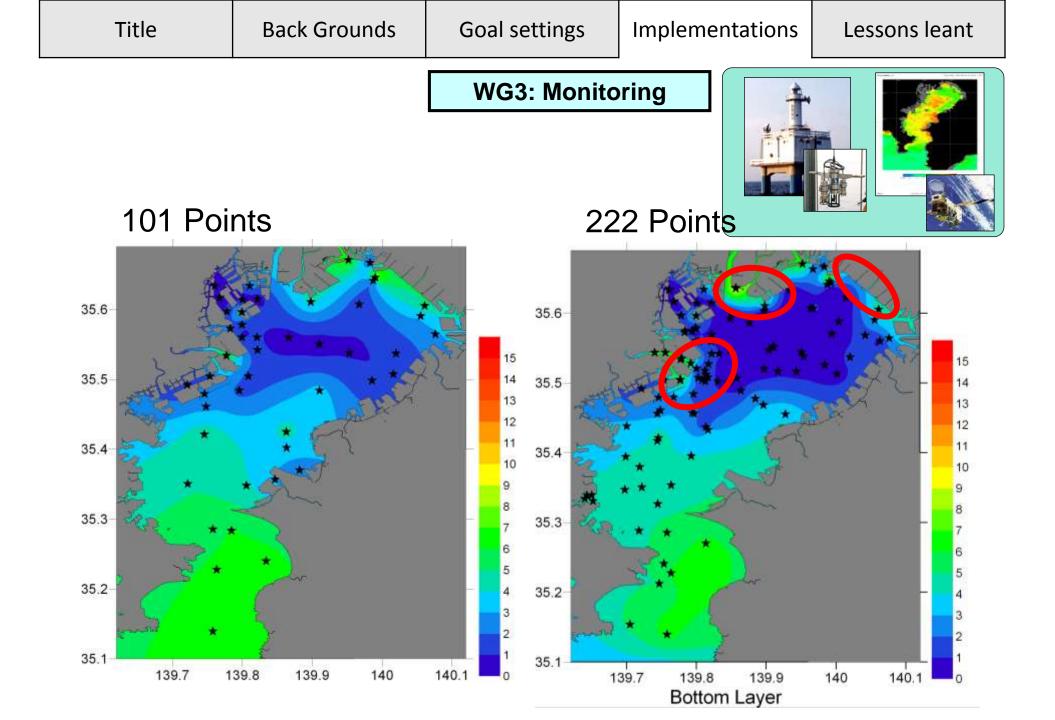

Red tide (Algal broom)

Blue tide (Anoxic Water Upwelling)

Fish Kill on 2003 (due to Anoxic Water)

Goal: Restore the beautiful coastal environment for enabling pleasant use and sustaining biodiversity as a wealth of capital.