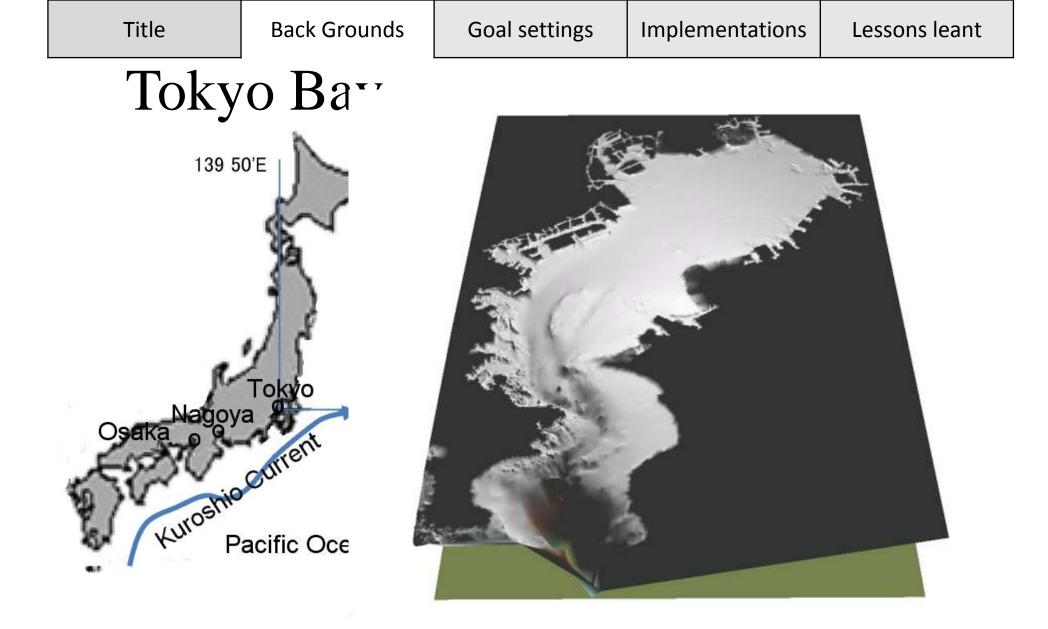

### Dr. Keita Furukawa, OPRI/SPF, COSIE/YNU

Dr. Keita Furukawa

Image Landsat Data SIO, NOAA, U.S. Navy, NGA, GEBCO Image IBCAO

Superpose of geographical map of 1800s and fisheries zone map of 1908

 $50 \text{ km} \times 20 \text{ km}$  of surface, 15 m depth, Open to Pacific Ocean 7,500 km<sup>2</sup>, 26 Coastal cities, 26 million people, 1/3 industries