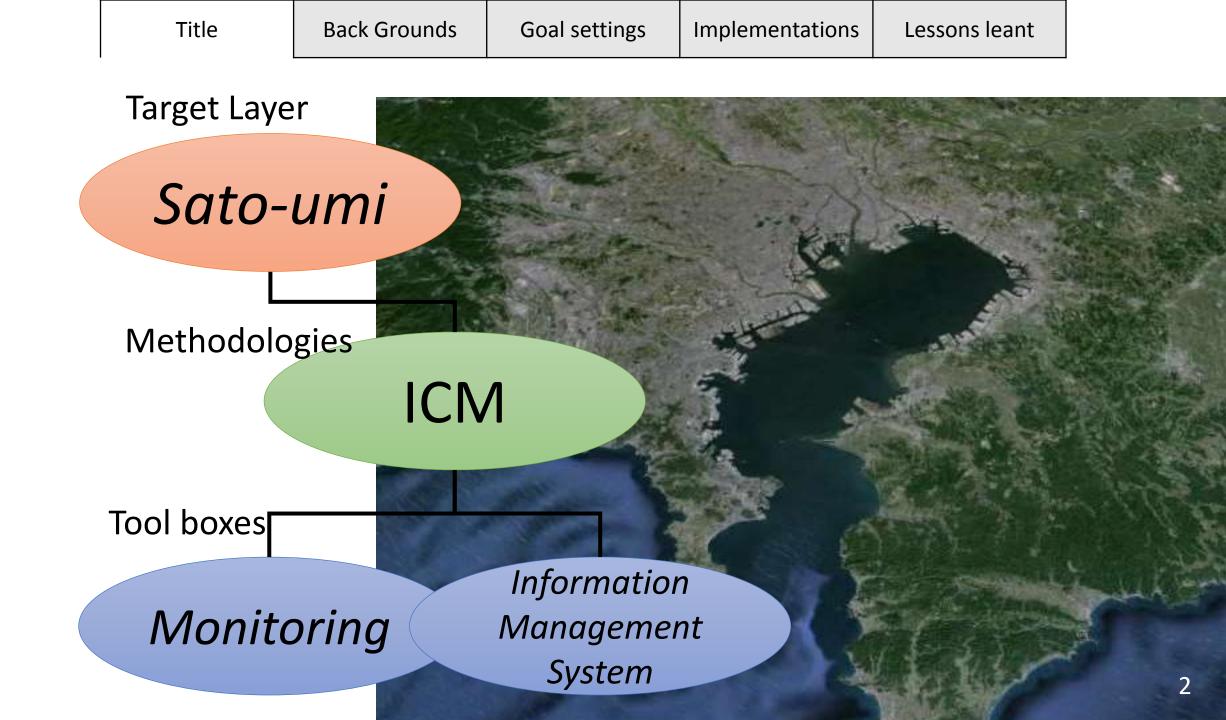

### Dr. Keita Furukawa, OPRI/SPF, COSIE/YNU

Dr. Keita Furukawa

Image Landsat Data SIO, NOAA, U.S. Navy, NGA, GEBCO Image IBCAO

Superpose of geographical map of 1800s and fisheries zone map of 1908

 $50 \text{ km} \times 20 \text{ km}$  of surface, 15 m depth, Open to Pacific Ocean 7,500 km<sup>2</sup>, 26 Coastal cities, 26 million people, 1/3 industries