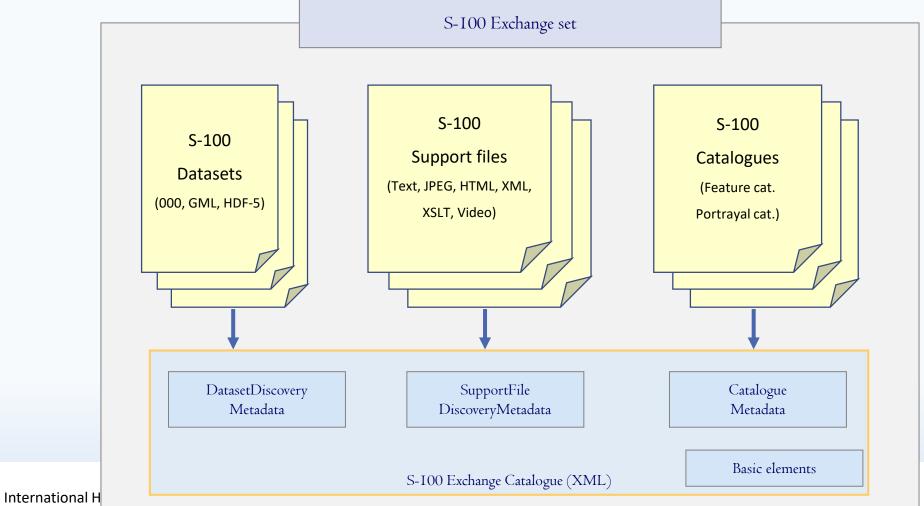

### Considerations for S-100 Exchange Set Editor

- S-100 Exchange Catalogue XML
  - defined in S100\_ExchangeCatalogue.xsd
  - making reference to ISO 19139:2007 Schema Package
  - The change of schema impact on S-100 Exchange Catalogue Editor

#### S-100 Exchange Catalogue Editor

• S-100 Exchange Catalogue Editor

S-100 Exchange Catalogue Editor

ea Hydrographic Oceanographic Agency

S-100 Exchange Catalogue Editor

ea Hydrographic Oceanographic Agency