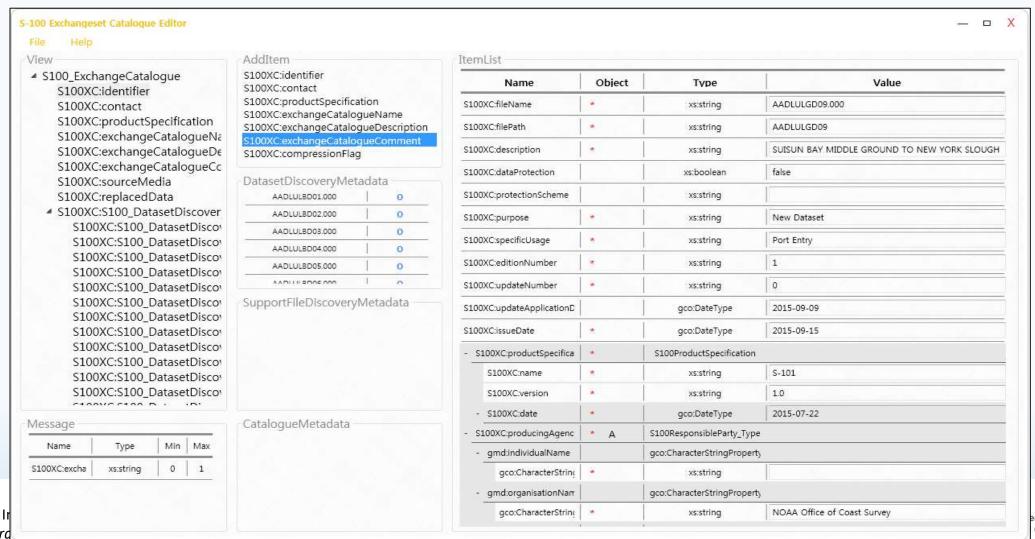

#### S-100 Exchange Catalogue Editor

• S-100 Exchange Catalogue Editor

S-100 Exchange Catalogue Editor

ea Hydrographic Oceanographic Agency

S-100 Exchange Catalogue Editor

ea Hydrographic Oceanographic Agency

S-100 Exchange Catalogue Editor

Korea Hydrographic and Oceanographic Agency

• Examples of S-100 Exchange set

USNPI122NARWREPT.TXT

S-201 AtoN **KRABCDEFGH** S201\_0\_0\_6\_CAT.XML support KRABCDEFGH 000.gml MD\_KRABCDEFGH\_000.xml KR00100001.jpg KR00100002.jpg KR00100003.jpg KR00100004.jpg KR00100005.jpg KR00100006.jpg KR00100007.jpg KR00100008.jpg

and Oceanographic Agency

- Review of the development
  - KHOA research team reviewed the outcome of developing S-100 Exchange Catalogue Editor using the cases from S-101 ENC, S-122 MPA, S-123 MRS, and S-201 AtoN Exchange set