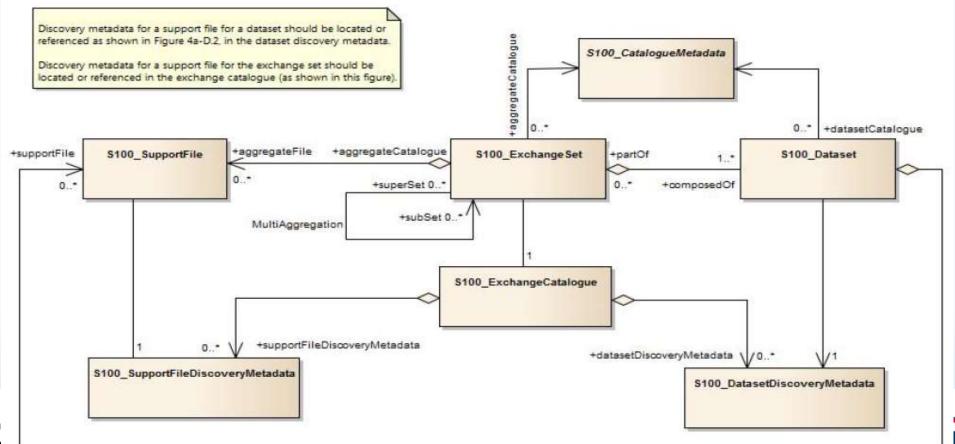

### Overview of S-100 Exchange set

#### Structure of Exchange set

a container that combines all the elements needed for the exchange of S-100 data

## Overview of S-100 Exchange set

#### Structure of Exchange set