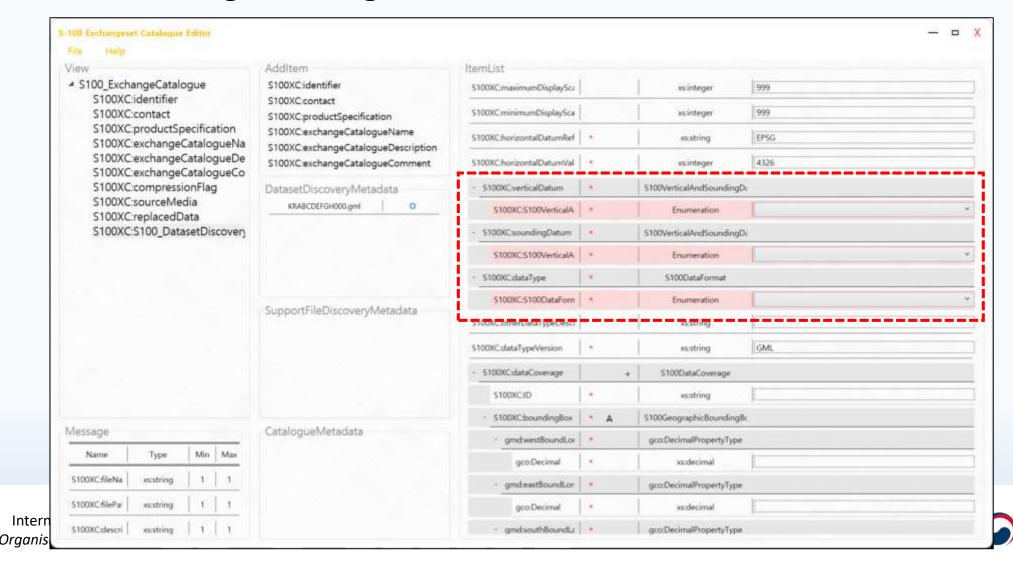

### Considerations for S-100 Exchange Set Editor

- S-100 Exchange Catalogue XML
  - defined in S100\_ExchangeCatalogue.xsd
  - making reference to ISO 19139:2007 Schema Package
  - The change of schema impact on S-100 Exchange Catalogue Editor

#### S-100 Exchange Catalogue Editor

• S-100 Exchange Catalogue Editor

S-100 Exchange Catalogue Editor

ea Hydrographic Oceanographic Agency

S-100 Exchange Catalogue Editor

ea Hydrographic Oceanographic Agency

S-100 Exchange Catalogue Editor

Korea Hydrographic and Oceanographic Agency

• Examples of S-100 Exchange set

USNPI122NARWREPT.TXT

S-201 AtoN **KRABCDEFGH** S201\_0\_0\_6\_CAT.XML support KRABCDEFGH 000.gml MD\_KRABCDEFGH\_000.xml KR00100001.jpg KR00100002.jpg KR00100003.jpg KR00100004.jpg KR00100005.jpg KR00100006.jpg KR00100007.jpg KR00100008.jpg

and Oceanographic Agency

- Review of the development
  - KHOA research team reviewed the outcome of developing S-100 Exchange Catalogue Editor using the cases from S-101 ENC, S-122 MPA, S-123 MRS, and S-201 AtoN Exchange set