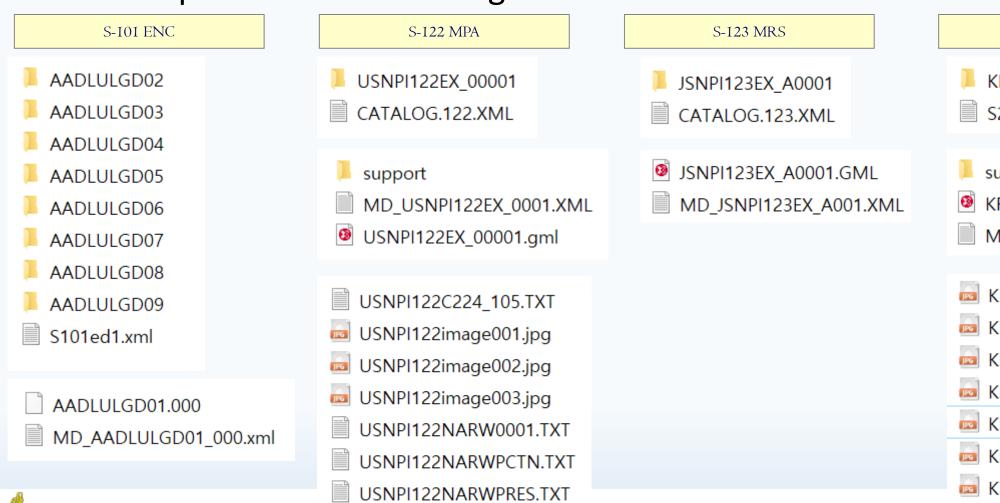

S-100 Exchange Catalogue Editor

Korea Hydrographic and Oceanographic Agency

• Examples of S-100 Exchange set

USNPI122NARWREPT.TXT

S-201 AtoN **KRABCDEFGH** S201\_0\_0\_6\_CAT.XML support KRABCDEFGH 000.gml MD\_KRABCDEFGH\_000.xml KR00100001.jpg KR00100002.jpg KR00100003.jpg KR00100004.jpg KR00100005.jpg KR00100006.jpg KR00100007.jpg KR00100008.jpg

and Oceanographic Agency

- Review of the development
  - KHOA research team reviewed the outcome of developing S-100 Exchange Catalogue Editor using the cases from S-101 ENC, S-122 MPA, S-123 MRS, and S-201 AtoN Exchange set