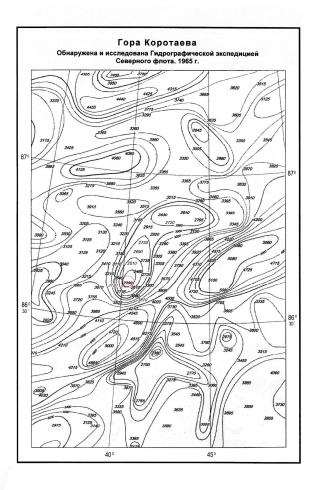

## UNDERSEA FEATURE NAME Korotaev seamount

Bathymetric map (contour interval 200 m.)