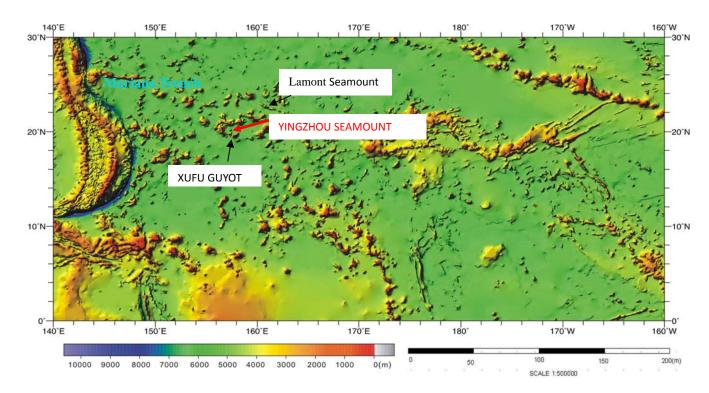

## Attachments:

Fig.1 Index map showing the location of the YINGZHOU SEAMOUNT

Fig.2 Bathymetric map of the YINGZHOU SEAMOUNT.

Fig.3 Bathymetric map of the YINGZHOU SEAMOUNT, showing track lines.