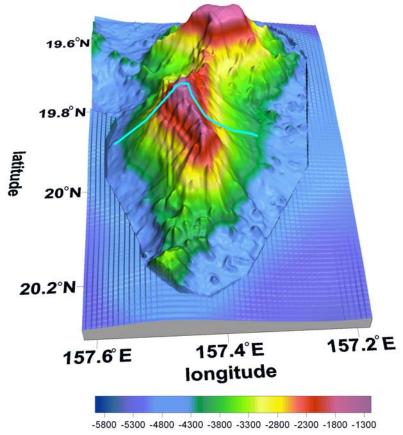

## Attachments:

Fig.1 Index map showing the location of the YINGZHOU SEAMOUNT

Fig.2 Bathymetric map of the YINGZHOU SEAMOUNT.

Fig.3 Bathymetric map of the YINGZHOU SEAMOUNT, showing track lines.