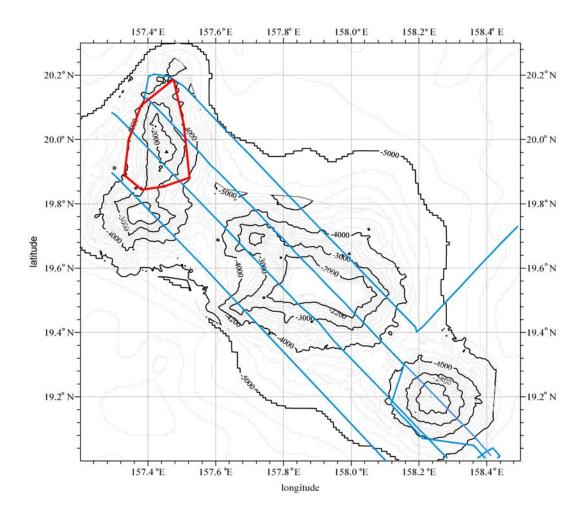

## Attachments:

Fig.1 Index map showing the location of the YINGZHOU SEAMOUNT

Fig.2 Bathymetric map of the YINGZHOU SEAMOUNT.

Fig.3 Bathymetric map of the YINGZHOU SEAMOUNT, showing track lines.