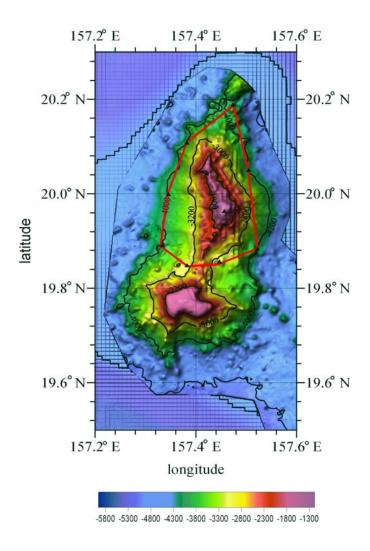

## Attachments:

Fig.1 Index map showing the location of the YINGZHOU SEAMOUNT

Fig.2 Bathymetric map of the YINGZHOU SEAMOUNT.

Fig.3 Bathymetric map of the YINGZHOU SEAMOUNT, showing track lines.