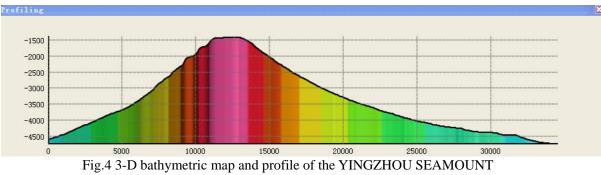

## Attachments:

Fig.1 Index map showing the location of the YINGZHOU SEAMOUNT

Fig.2 Bathymetric map of the YINGZHOU SEAMOUNT.

Fig.3 Bathymetric map of the YINGZHOU SEAMOUNT, showing track lines.