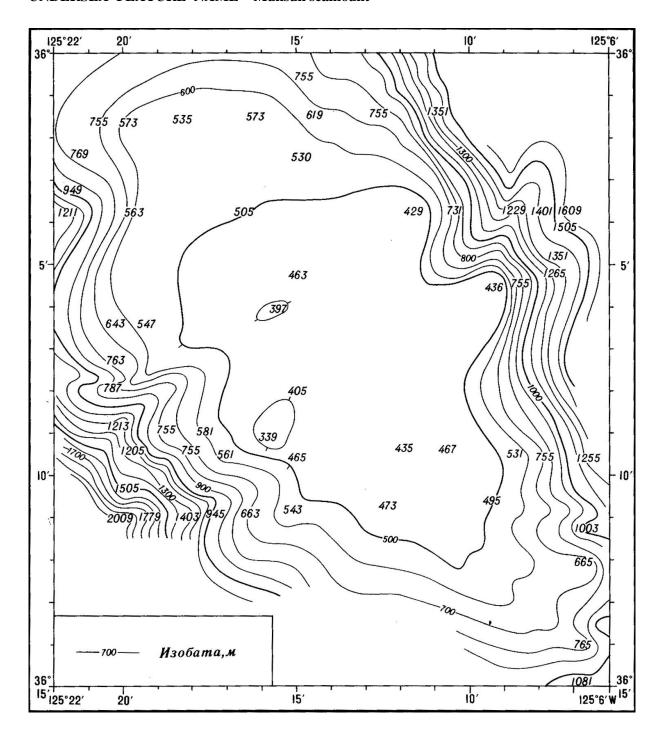

## UNDERSEA FEATURE NAME PROPOSAL (Sea NOTE overleaf)

Note: The boxes will expand as you fill the form.

| Name Proposed:                                                                                        | Muksun Seamount (TA-351)              |                                                         | Ocean or Sea:                                                                                                                    |             | Pacific Ocean |                                                                                                       |     |                            |  |
|-------------------------------------------------------------------------------------------------------|---------------------------------------|---------------------------------------------------------|----------------------------------------------------------------------------------------------------------------------------------|-------------|---------------|-------------------------------------------------------------------------------------------------------|-----|----------------------------|--|
| Geometry that bes                                                                                     | Line                                  | Polygon *                                               | Multiple points                                                                                                                  | Multiple li |               | Multip<br>polygor                                                                                     | ns* | Combination of geometries* |  |
| * Lines / polygons / geometries should be clearly distinguished when providing the coordinates below. |                                       |                                                         |                                                                                                                                  |             |               |                                                                                                       |     |                            |  |
| Coordinates:                                                                                          |                                       | La                                                      | Lat. (e.g. 63°32.6'N)<br>36°09 ' S                                                                                               |             |               | Long. (e.g. 046°21.3'W)<br>125°16 ' W                                                                 |     |                            |  |
| Feature<br>Description:                                                                               | Maximum I<br>Minimum I<br>Total Relie | Depth: 33                                               | pth: 339 Shape                                                                                                                   |             |               |                                                                                                       |     |                            |  |
| Associated Featu                                                                                      | ires:                                 |                                                         |                                                                                                                                  |             |               |                                                                                                       |     |                            |  |
| Chart/Map References:                                                                                 |                                       | Shown Unn                                               | Shown Named on Map/Chart: Shown Unnamed on Map/Chart: Within Area of Map/Chart:                                                  |             |               | Shown in Geological-Geophysical<br>Atlas of Pacific Ocean but not<br>named                            |     |                            |  |
| Reason for Choice of Name (if a person, state how associated with the feature to be named):           |                                       |                                                         | The name is given after RV "Muksun" of the Fishing Ministry. The vessel worked in the corresponding area.                        |             |               |                                                                                                       |     |                            |  |
| Discovery Facts:                                                                                      |                                       |                                                         | Discovery Date: Discoverer (Individual, Ship):                                                                                   |             |               | 1984<br>RV "Argus"                                                                                    |     |                            |  |
| Supporting Survey Data, including Track Controls:                                                     |                                       | Survey Ship<br>Sounding E<br>Type of Nav<br>Estimated H | Date of Survey: Survey Ship: Sounding Equipement: Type of Navigation:  Estimated Horizontal Accuracy (nm): Survey Track Spacing: |             |               | 1984<br>RV "Argus"<br>Kelvin Hughes<br>Satellite positioning system<br>TRANSIT(MAGNAVOX)<br>0,1 miles |     |                            |  |
| Proposer(s):                                                                                          |                                       | Concurrer (                                             | Date:                                                                                                                            |             |               | Dobrolyubova Ksenia O.<br>August 2011<br>marine@ginras.ru                                             |     |                            |  |

## UNDERSEA FEATURE NAME Muksun seamount