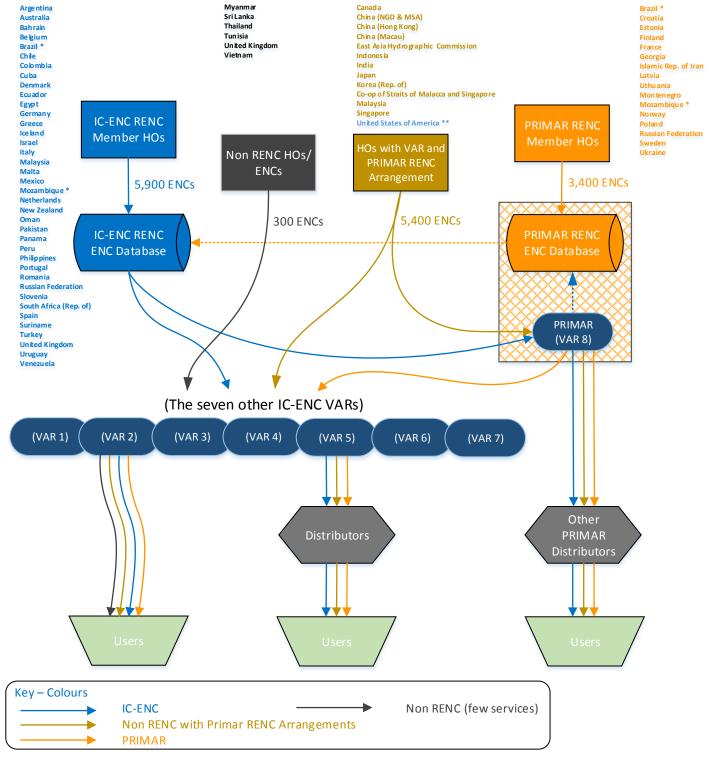

## Comments:

- ENC volumes to the nearest 100.
  - \* Brazil and Mozambique are members of both RENCs. Both IC-ENC and PRIMAR totals include the 137 Brazilian cells.
  - \*\* USA is a member of IC-ENC. The 1163 ENCs will enter IC-ENC folio in Q2 of 2016.
- Orange dashed line: PRIMAR members ENCs available to IC-ENC for quality assurance work, through RENC co-operation programme. (e.g. French ENCs for consistency check with Belgium ENCs)
- Blue dashed line: IC-ENC ENCs supplied to PRIMAR under the VAR Agreement, available for quality assurance work under the RENC co-operation programme.
- All eight IC-ENC VARS receive the same terms and conditions, IC-ENC and PRIMAR ENC folio under combined sales rules.
- Users benefit from a variety of services, they select the one that best meets their needs.
- Except those Non RENC HOs with limited distribution arrangements (few services), black line, users in these areas must use the specific services.