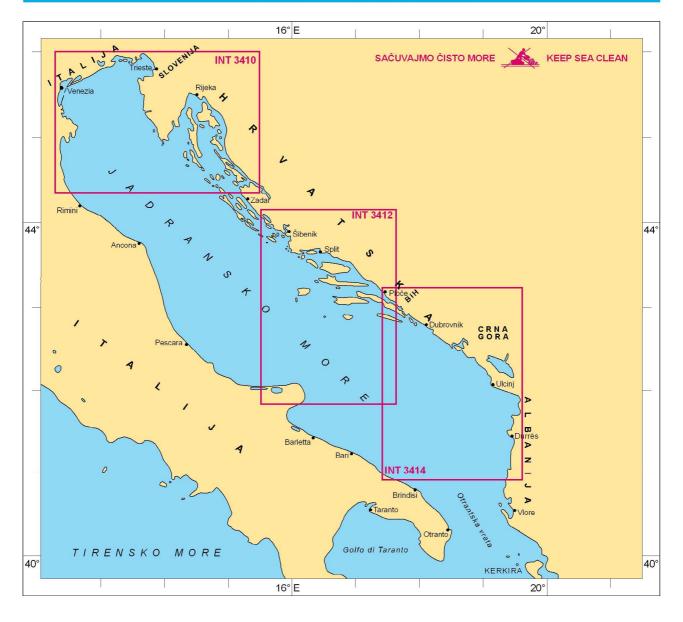

#### OBALNE KARTE / COASTAL CHARTS

| Broj karte<br>Chart number | Naziv karte ili plana<br>Chart tittle | Mjerilo 1:<br>Scale 1: | Prvo izdanje<br>First Edition | Novo izdanje<br>New Edition | Nova naklada<br>New Print | Format |
|----------------------------|---------------------------------------|------------------------|-------------------------------|-----------------------------|---------------------------|--------|
| INT 3410                   | Rijeka - Venezia                      | 250 000                | 1988                          | 7-2007                      |                           | A 0    |
| INT 3412                   | Split - Gargano                       | 250 000                | 1991                          | 6-2000                      |                           | A0     |
| INT 3414                   | Dubrovnik - Durrës                    | 250 000                | 7-1998                        |                             |                           | A0     |