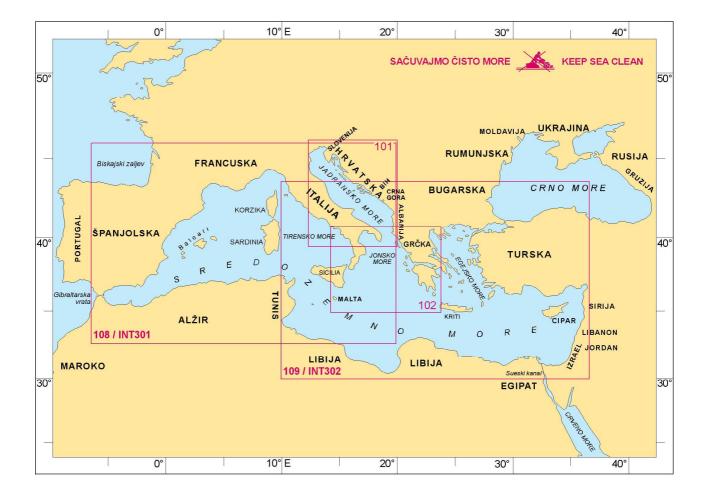

#### PREGLEDNE KARTE / OVERVIEW CHARTS

| Broj karte<br>Chart number | Naziv karte ili plana<br>Chart tittle | Mjerilo 1:<br>Scale 1: | Prvo izdanje<br>First Edition | Novo izdanje<br>New Edition | Nova naklada<br>New Print | Format |
|----------------------------|---------------------------------------|------------------------|-------------------------------|-----------------------------|---------------------------|--------|
| 101                        | Jadransko more                        | 800 000                | 7-1998                        | 6 - 2 0 0 5                 | 3-2017                    | A 0    |
| 102                        | Jonsko more                           | 800 000                | 3-2001                        |                             |                           | A 0    |
| 108/INT301                 | Sredozemno more, zapadni dio          | 2 250 000              | 12-2001                       |                             |                           | B1     |
| 109/INT302                 | Sredozemno more, istočni dio          | 2 250 000              | 12-2001                       |                             |                           | B 1    |