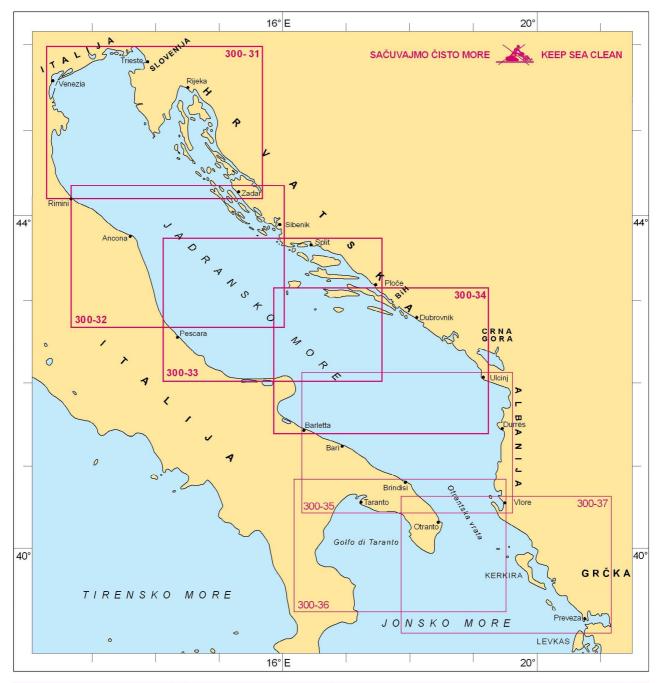

#### GENERALNE KARTE / GENERAL CHARTS

| Broj karte<br>Chart number | Naziv karte ili plana<br>Chart tittle | Mjerilo 1:<br>Scale 1: | Prvo izdanje<br>First Edition | Novo izdanje<br>New Edition | Nova naklada<br>Reprint | Format |
|----------------------------|---------------------------------------|------------------------|-------------------------------|-----------------------------|-------------------------|--------|
| 300-31                     | Venezia - Zadar                       | 300 000                | 1981                          | 7-2007                      |                         | B1     |
| 300-32                     | Ancona - Šibenik                      | 300 000                | 1977                          | 7-2007                      |                         | B1     |
| 300-33                     | Pescara - Split                       | 300 000                | 1980                          | 4-1999                      |                         | B1     |
| 300-34                     | Barletta - Dubrovnik                  | 300 000                | 1982                          | 4-1999                      |                         | B1     |
| 300-35                     | Bari - Ulcinj                         | 300 000                | 1982                          | 4-1999                      |                         | B1     |
| 300-36                     | Golfo di Taranto - Otrantska vrata    | 300 000                | 1985                          | 4-1999                      |                         | B1     |
| 300-37                     | Otranto - Preveza                     | 300 000                | 1985                          | 4-1999                      |                         | B1     |