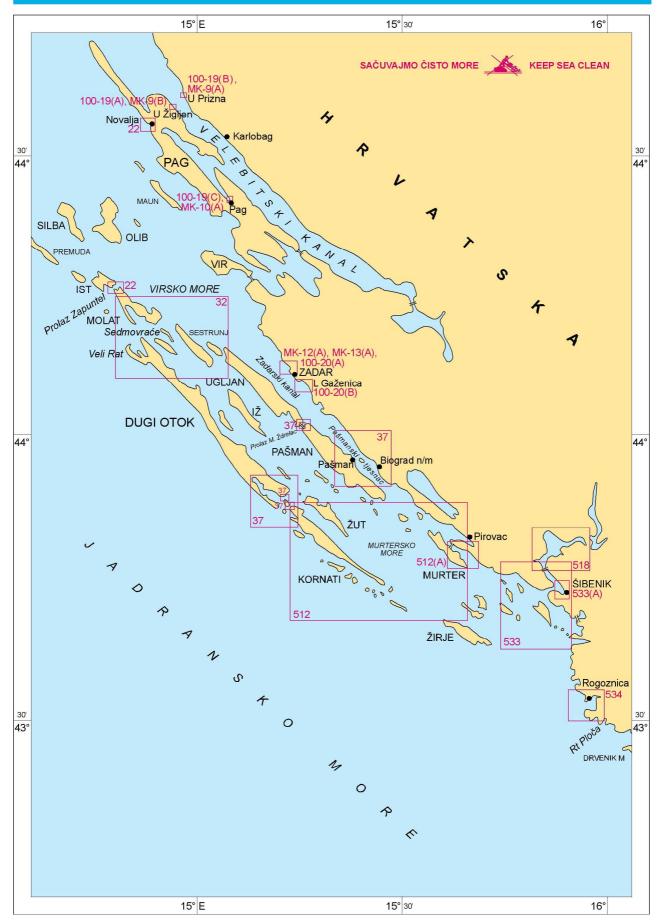

#### PRILAZNE KARTE I PLANOVI / APPROACH, HARBOUR AND BERTHING CHARTS

| PRILAZNE KARTE I PLANOVI / APPROACH, HARBOUR AND BERTHING CHARTS |                                        |                        |                               |                             |                           |        |  |
|------------------------------------------------------------------|----------------------------------------|------------------------|-------------------------------|-----------------------------|---------------------------|--------|--|
| Broj karte<br>Chart number                                       | Naziv karte ili plana<br>Chart tittle  | Mjerilo 1:<br>Scale 1: | Prvo izdanje<br>First Edition | Novo izdanje<br>New Edition | Nova naklada<br>New Print | Format |  |
| 22                                                               | Kvarnerić (planovi luka)               |                        | 12-1975                       |                             | 6-2004                    | B2     |  |
|                                                                  | Jablanac                               | 5 000                  |                               |                             |                           |        |  |
|                                                                  | Mali i Veli Lošinj                     | 25 000                 |                               |                             |                           |        |  |
|                                                                  | Novalja                                | 15 000                 |                               |                             |                           |        |  |
|                                                                  | llovička vrata                         | 20 000                 |                               |                             |                           |        |  |
|                                                                  | Prolaz Zapuntel                        | 10 000                 |                               |                             |                           |        |  |
| 32                                                               | Sedmovraće - Prolaz Veli Zdrelac       | 35 000                 | 12-2009                       |                             | 5-2017                    | A1     |  |
| 37                                                               | Srednji Jadran (planovi luka I prolaza | )                      | 5-2004                        |                             |                           | A1     |  |
|                                                                  | Luka Ždrelac                           | 7 500                  |                               | 6-2013                      |                           |        |  |
|                                                                  | Prolaz Mali Ždrelac                    | 2 500                  |                               | 6-2013                      |                           |        |  |
|                                                                  | Pašmanski tjesnac                      | 30 000                 |                               |                             |                           |        |  |
|                                                                  | Luka Telašćica                         | 25 000                 |                               |                             |                           |        |  |
|                                                                  | Prolaz Mala Proversa                   | 2 000                  |                               |                             |                           |        |  |
|                                                                  | Prolaz Vela Proversa                   | 5 000                  |                               |                             |                           |        |  |
| 512                                                              | Kornat - Murter                        | 40 000                 | 1951                          | 12-1971                     | 12-2008                   | B1     |  |
|                                                                  | Murterski kanal - SE dio               | 20 000                 |                               |                             |                           |        |  |
| 518                                                              | Rijeka Krka i Prokljansko jezero       | 15 000                 | 1938                          | 7-1973                      | 1-1983                    | B1     |  |
| 533                                                              | Šibenski kanal                         | 25 000                 | 1953                          | 4-2015                      | 5-2017                    | A1     |  |
|                                                                  | Luka Šibenik                           | 10 000                 | 4-2015                        |                             |                           |        |  |
| 534                                                              | Rogoznica, Trogirski zaljev, Drvenik i | Trogirski kanal        | 1953                          | 1-1974                      |                           | B2     |  |
|                                                                  | Luka Rogoznica                         | 30 000                 |                               |                             |                           |        |  |
|                                                                  | Luka Drvenik                           | 28 800                 |                               |                             |                           |        |  |
|                                                                  | Trogirski zalje∨                       | 28 800                 |                               |                             |                           |        |  |
| 100-19                                                           | Silba - Pag                            |                        | 1980                          | 2-1997                      | 11-2016                   | B1     |  |
|                                                                  | Pag                                    | 5 000                  |                               |                             |                           |        |  |
|                                                                  | Uvala Žigljen                          | 3 000                  |                               |                             |                           |        |  |
|                                                                  | Uvala Prizna                           | 3 000                  |                               |                             |                           |        |  |
| 100-20                                                           | Dugi otok - Zadar                      |                        | 1970                          | 4-1996                      | 9-2016                    | B1     |  |
|                                                                  | Zadar                                  | 15 000                 |                               |                             |                           |        |  |
|                                                                  | Luka Gaženica                          | 10 000                 | 2014                          |                             |                           |        |  |