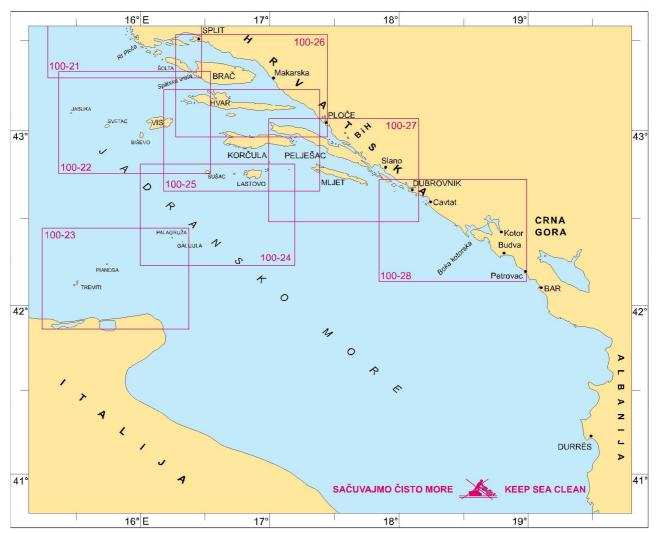

#### OBALNE KARTE / COASTAL CHARTS

| Broj karte<br>Chart number | Naziv karte ili plana<br>Chart tittle | Mjerilo 1:<br>Scale 1: | Prvo izdanje<br>First Edition | Novo izdanje<br>New Edition | Nova naklada<br>New Print | Format |
|----------------------------|---------------------------------------|------------------------|-------------------------------|-----------------------------|---------------------------|--------|
| 100-21                     | Šibenik - Split                       | 100 000                | 1973                          | 3-1996                      | 5-2018                    | B1     |
|                            | Splitska vrata                        | 15 000                 |                               |                             |                           |        |
| 100-22                     | Jabuka - Vis                          | 100 000                | 197 <b>0</b>                  | 4-1995                      | 6-2015                    | B1     |
| 100-23                     | Tremiti - Palagruža                   | 100 000                | 1974                          | 4-1995                      |                           | B1     |
| 100-24                     | Palagruža - Lastovo                   | 100 000                | 1970                          | 4-1995                      | 10-2016                   | B1     |
| 100-25                     | Hvar - Lastovo                        | 100 000                | 1972                          | 3-2003                      | 4-2017                    | B1     |
| 100-26                     | Brač - Hvar                           | 100 000                | 1972                          | 10-1995                     | 7-2017                    | B1     |
|                            | Makarska                              | 10 000                 |                               |                             |                           |        |
| 100-27                     | Pelješac - Mljet                      | 100 000                | 1970                          | 12-1999                     | 11-2017                   | B1     |
|                            | Luka Polače                           | 20 000                 |                               |                             |                           |        |
|                            | Luka Slano                            | 15 000                 |                               |                             |                           |        |
| 100-28                     | Dubrovnik - Budva                     | 100 000                | 197 <b>0</b>                  | 11-1997                     | 4-2018                    | B1     |
|                            | Cavtat                                | 15 000                 |                               |                             |                           |        |

#### PRILAZNE KARTE I PLANOVI / APPROACH, HARBOUR AND BERTHING CHARTS

| PRILAZNE KARTE I PLANOVI / APPROACH, HARBOUR AND BERTHING CHARTS |                                       |                        |                               |                             |                           |            |  |
|------------------------------------------------------------------|---------------------------------------|------------------------|-------------------------------|-----------------------------|---------------------------|------------|--|
| Broj karte<br>Chart number                                       | Naziv karte ili plana<br>Chart tittle | Mjerilo 1:<br>Scale 1: | Prvo izdanje<br>First Edition | Novo izdanje<br>New Edition | Nova naklada<br>New Print | Format     |  |
| 534                                                              | Rogoznica, Trogirski zaljev, Drve     | nik i Trogirski kanal  | 1953                          | 1-1974                      |                           | B2         |  |
|                                                                  | Luka Rogoznica                        | 30 000                 |                               |                             |                           |            |  |
|                                                                  | Luka Drvenik                          | 28 800                 |                               |                             |                           |            |  |
|                                                                  | Trogirski zaljev                      | 28 800                 |                               |                             |                           |            |  |
| 47                                                               | Split - Kaštelanski zaljev            | 15 000                 | 2002                          | 4-2017                      |                           | A0         |  |
|                                                                  | Split - Gradska luka                  | 4 000                  |                               |                             |                           |            |  |
|                                                                  | Bazen Vranjic                         | 4 000                  |                               |                             |                           |            |  |
|                                                                  | Bazen Solin                           | 5 000                  |                               |                             |                           |            |  |
| 50                                                               | Pakleni kanal                         | 18 000                 | 3-2008                        |                             | 5-2017                    | A1         |  |
|                                                                  | Marina Palmižana                      | 2 500                  |                               |                             |                           |            |  |
|                                                                  | Luka Hvar                             | 5 000                  |                               |                             |                           |            |  |
| 63                                                               | Ploče                                 | 8 000                  | 6-1992                        | 5-2011                      | 3-2017                    | A0         |  |
| 83                                                               | Dubrovnik                             | 10 000                 | 4-2001                        |                             |                           | A0         |  |
|                                                                  | Luka Gruž                             | 5 000                  |                               |                             |                           |            |  |
|                                                                  | Stara luka<br>Maning Dukasunik        | 2 000                  |                               |                             |                           |            |  |
| 5.05                                                             | Marina Dubrovnik                      | 2 500                  | 4020                          | 40 4075                     | 6 4092                    | <b>B</b> 4 |  |
| 525                                                              | Stonska prevlaka                      | 17 500                 | 1938                          | 10-1975                     | 6-1983                    | B1         |  |
|                                                                  | Luka<br>Mali Ston                     | 5 000<br>5 000         |                               |                             |                           |            |  |
|                                                                  | Ston                                  | 7 500                  |                               |                             |                           |            |  |
| 535                                                              | Vis, Stari Grad, Vrboska i Jelsa, E   |                        |                               |                             |                           |            |  |
| 000                                                              | Vela Luka, Prižba,Karbuni, Velji i    |                        | 1953                          | 11-1983                     |                           | B2         |  |
|                                                                  | Maslinica                             | 28 800                 | 1000                          | 11-1555                     |                           | 52         |  |
|                                                                  | Viška luka                            | 20 000                 |                               |                             |                           |            |  |
|                                                                  | Starogradski zaljev                   | 28 800                 |                               |                             |                           |            |  |
|                                                                  | Vrboska i Jelsa                       | 28 800                 |                               |                             |                           |            |  |
|                                                                  | Zaljev Vela Luka                      | 28 800                 |                               |                             |                           |            |  |
|                                                                  | Karbuni                               | 28 800                 |                               |                             |                           |            |  |
|                                                                  | Sidrište Prižba                       | 28 800                 |                               |                             |                           |            |  |
|                                                                  | Brna                                  | 28 800                 |                               |                             |                           |            |  |
|                                                                  | Velji i Mali Lago                     | 28 800                 |                               |                             |                           |            |  |
| 50-20                                                            | Dubrovnik                             | 50 000                 | 4-1990                        |                             | 6-2006                    | A0         |  |
|                                                                  | Šipanska Luka i prolaz Harpoti        | 15 000                 |                               |                             |                           |            |  |
|                                                                  | Luka Zaton                            | 10 000                 |                               |                             |                           |            |  |
|                                                                  | Luka Slano                            | 15 000                 |                               | 5-2016                      |                           |            |  |
| 100-21                                                           | Šibenik - Split                       |                        | 1973                          | 3-1996                      | 3-2017                    | B1         |  |
|                                                                  | Splitska vrata                        | 15 000                 |                               |                             |                           |            |  |
| 100-26                                                           | Brač - Hvar                           |                        | 1972                          | 10-1995                     | 7-2017                    | B1         |  |
|                                                                  | Makarska                              | 10 000                 |                               |                             |                           |            |  |
| 100-27                                                           | Pelješac - Mljet                      |                        | 1970                          | 12-1999                     | 11-2017                   | B1         |  |
|                                                                  | Luka Polače                           | 20 000                 |                               |                             |                           |            |  |
|                                                                  | Luka Slano                            | 15 000                 |                               |                             |                           |            |  |
| 100-28                                                           | Dubrovnik - Budva                     |                        | 1970                          | 11-1997                     | 4-2018                    | B1         |  |
|                                                                  | Cavtat                                | 15 000                 |                               |                             |                           |            |  |
|                                                                  |                                       |                        |                               |                             |                           |            |  |