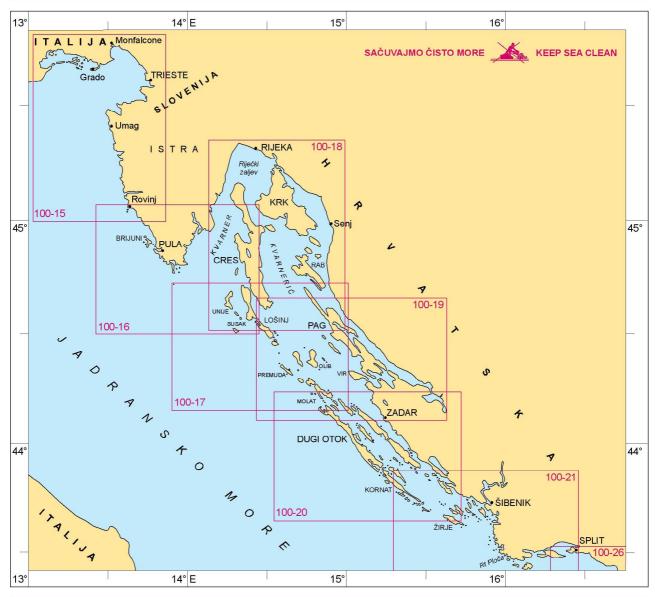

#### OBALNE KARTE / COASTAL CHARTS

| Broj karte<br>Chart number | Naziv karte ili plana<br>Chart tittle | Mjerilo 1:<br>Scale 1: | Prvo izdanje<br>First Edition | Novo izdanje<br>New Edition | Nova naklada<br>New Print | Format |
|----------------------------|---------------------------------------|------------------------|-------------------------------|-----------------------------|---------------------------|--------|
| 100-15                     | Grado - Rovinj                        | 100 000                | 1970                          | 7-2013                      | 3-2017                    | B1     |
| 100-16                     | Pula - Kvarner                        | 100 000                | 1973                          | 7-1998                      | 8-2016                    | B1     |
|                            | Pula                                  | 30 000                 |                               |                             |                           |        |
| 100-17                     | Lošinj - Molat                        | 100 000                | 1978                          | 3-2005                      | 6-2016                    | B1     |
| 100-18                     | Rijeka - Kvarnerić                    | 100 000                | 1977                          | 6-1996                      | 4-2017                    | B1     |
| 100-19                     | Silba - Pag                           | 100 000                | 1980                          | 2-1997                      | 10-2016                   | B1     |
|                            | Pag                                   | 5 000                  |                               |                             |                           |        |
|                            | Uvala Žigljen                         | 3 000                  |                               |                             |                           |        |
|                            | Uvala Prizna                          | 3 000                  |                               |                             |                           |        |
| 100-20                     | Dugi otok - Zadar                     | 100 000                | 1970                          | 4-1996                      | 8-2016                    | B1     |
|                            | Zadar                                 | 15 000                 |                               |                             |                           |        |
|                            | Luka Gaženica                         | 10 000                 | 2014                          |                             |                           |        |
| 100-21                     | Šibenik - Split                       | 100 000                | 1973                          | 3-1996                      | 3-2017                    | B1     |
|                            | Splitska vrata                        | 15 000                 |                               |                             |                           |        |

#### OBALNE KARTE / COASTAL CHARTS

| Broj karte<br>Chart number | Naziv karte ili plana<br>Chart tittle | Mjerilo 1:<br>Scale 1: | Prvo izdanje<br>First Edition | Novo izdanje<br>New Edition | Nova naklada<br>New Print | Format |
|----------------------------|---------------------------------------|------------------------|-------------------------------|-----------------------------|---------------------------|--------|
| 100-21                     | Šibenik - Split                       | 100 000                | 1973                          | 3-1996                      | 5-2018                    | B1     |
|                            | Splitska vrata                        | 15 000                 |                               |                             |                           |        |
| 100-22                     | Jabuka - Vis                          | 100 000                | 197 <b>0</b>                  | 4-1995                      | 6-2015                    | B1     |
| 100-23                     | Tremiti - Palagruža                   | 100 000                | 1974                          | 4-1995                      |                           | B1     |
| 100-24                     | Palagruža - Lastovo                   | 100 000                | 1970                          | 4-1995                      | 10-2016                   | B1     |
| 100-25                     | Hvar - Lastovo                        | 100 000                | 1972                          | 3-2003                      | 4-2017                    | B1     |
| 100-26                     | Brač - Hvar                           | 100 000                | 1972                          | 10-1995                     | 7-2017                    | B1     |
|                            | Makarska                              | 10 000                 |                               |                             |                           |        |
| 100-27                     | Pelješac - Mljet                      | 100 000                | 1970                          | 12-1999                     | 11-2017                   | B1     |
|                            | Luka Polače                           | 20 000                 |                               |                             |                           |        |
|                            | Luka Slano                            | 15 000                 |                               |                             |                           |        |
| 100-28                     | Dubrovnik - Budva                     | 100 000                | 197 <b>0</b>                  | 11-1997                     | 4-2018                    | B1     |
|                            | Cavtat                                | 15 000                 |                               |                             |                           |        |