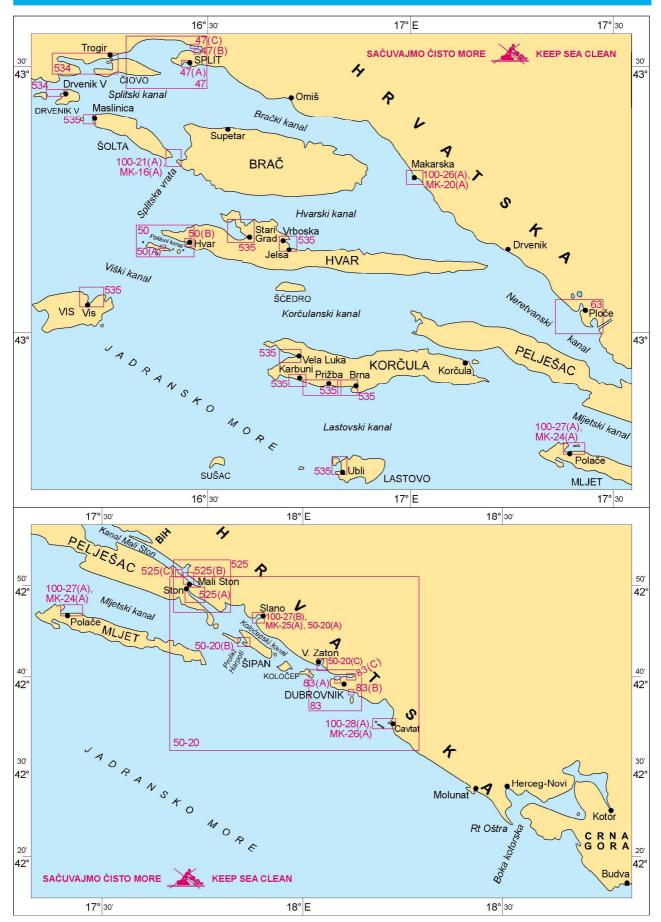

#### OBALNE KARTE / COASTAL CHARTS

| Broj karte<br>Chart number | Naziv karte ili plana<br>Chart tittle | Mjerilo 1:<br>Scale 1: | Prvo izdanje<br>First Edition | Novo izdanje<br>New Edition | Nova naklada<br>New Print | Format |
|----------------------------|---------------------------------------|------------------------|-------------------------------|-----------------------------|---------------------------|--------|
| 100-15                     | Grado - Rovinj                        | 100 000                | 1970                          | 7-2013                      | 3-2017                    | B1     |
| 100-16                     | Pula - Kvarner                        | 100 000                | 1973                          | 7-1998                      | 8-2016                    | B1     |
|                            | Pula                                  | 30 000                 |                               |                             |                           |        |
| 100-17                     | Lošinj - Molat                        | 100 000                | 1978                          | 3-2005                      | 6-2016                    | B1     |
| 100-18                     | Rijeka - Kvarnerić                    | 100 000                | 1977                          | 6-1996                      | 4-2017                    | B1     |
| 100-19                     | Silba - Pag                           | 100 000                | 1980                          | 2-1997                      | 10-2016                   | B1     |
|                            | Pag                                   | 5 000                  |                               |                             |                           |        |
|                            | Uvala Žigljen                         | 3 000                  |                               |                             |                           |        |
|                            | Uvala Prizna                          | 3 000                  |                               |                             |                           |        |
| 100-20                     | Dugi otok - Zadar                     | 100 000                | 1970                          | 4-1996                      | 8-2016                    | B1     |
|                            | Zadar                                 | 15 000                 |                               |                             |                           |        |
|                            | Luka Gaženica                         | 10 000                 | 2014                          |                             |                           |        |
| 100-21                     | Šibenik - Split                       | 100 000                | 1973                          | 3-1996                      | 3-2017                    | B1     |
|                            | Splitska vrata                        | 15 000                 |                               |                             |                           |        |

#### OBALNE KARTE / COASTAL CHARTS

| Broj karte<br>Chart number | Naziv karte ili plana<br>Chart tittle | Mjerilo 1:<br>Scale 1: | Prvo izdanje<br>First Edition | Novo izdanje<br>New Edition | Nova naklada<br>New Print | Format |
|----------------------------|---------------------------------------|------------------------|-------------------------------|-----------------------------|---------------------------|--------|
| 100-21                     | Šibenik - Split                       | 100 000                | 1973                          | 3-1996                      | 5-2018                    | B1     |
|                            | Splitska vrata                        | 15 000                 |                               |                             |                           |        |
| 100-22                     | Jabuka - Vis                          | 100 000                | 197 <b>0</b>                  | 4-1995                      | 6-2015                    | B1     |
| 100-23                     | Tremiti - Palagruža                   | 100 000                | 1974                          | 4-1995                      |                           | B1     |
| 100-24                     | Palagruža - Lastovo                   | 100 000                | 1970                          | 4-1995                      | 10-2016                   | B1     |
| 100-25                     | Hvar - Lastovo                        | 100 000                | 1972                          | 3-2003                      | 4-2017                    | B1     |
| 100-26                     | Brač - Hvar                           | 100 000                | 1972                          | 10-1995                     | 7-2017                    | B1     |
|                            | Makarska                              | 10 000                 |                               |                             |                           |        |
| 100-27                     | Pelješac - Mljet                      | 100 000                | 1970                          | 12-1999                     | 11-2017                   | B1     |
|                            | Luka Polače                           | 20 000                 |                               |                             |                           |        |
|                            | Luka Slano                            | 15 000                 |                               |                             |                           |        |
| 100-28                     | Dubrovnik - Budva                     | 100 000                | 197 <b>0</b>                  | 11-1997                     | 4-2018                    | B1     |
|                            | Cavtat                                | 15 000                 |                               |                             |                           |        |

#### PRILAZNE KARTE I PLANOVI / APPROACH, HARBOUR AND BERTHING CHARTS

| PRILAZNE KARTE I PLANOVI / APPROACH, HARBOUR AND BERTHING CHARTS |                                          |                        |                               |                             |                           |        |
|------------------------------------------------------------------|------------------------------------------|------------------------|-------------------------------|-----------------------------|---------------------------|--------|
| Broj karte<br>Chart number                                       | Naziv karte ili plana<br>Chart tittle    | Mjerilo 1:<br>Scale 1: | Prvo izdanje<br>First Edition | Novo izdanje<br>New Edition | Nova naklada<br>New Print | Format |
| 11                                                               | Zapadna obala Istre (planovi luka)       |                        | 1970                          | 1-1990                      | 8-2014                    | B1     |
|                                                                  | Piranski zaljev                          | 25 000                 |                               |                             |                           |        |
|                                                                  | Umag                                     | 10 000                 |                               |                             |                           |        |
|                                                                  | Novigrad                                 | 6 000                  |                               |                             |                           |        |
|                                                                  | Luka Mirna i Novigrad                    | 25 000                 |                               |                             |                           |        |
|                                                                  | Luka Črvar                               | 10 000                 |                               |                             |                           |        |
|                                                                  | Poreč                                    | 10 000                 |                               |                             |                           |        |
|                                                                  | Vrsar                                    | 25 000                 |                               |                             |                           |        |
|                                                                  | Rovinj                                   | 11 000                 |                               |                             |                           |        |
| 13                                                               | Zaljev Raša                              | 20 000                 | 1975                          | 5-2004                      |                           | B2     |
|                                                                  | Bršica-Trget                             | 5 000                  |                               |                             |                           |        |
| 14                                                               | Plominska luka                           | 7 500                  | 12-1999                       |                             |                           | A1     |
|                                                                  | Trajektna luka                           | 2 000                  |                               |                             |                           |        |
|                                                                  | Pristan za ugljen                        | 2 000                  |                               |                             |                           |        |
| 15                                                               | Rijeka                                   | 15 000                 | 2004                          | 10-2017                     |                           | A1     |
| 18                                                               | Luka Rijeka i Rijeka - Brajdica          | 4 000                  | 10-2017                       |                             |                           | A1     |
| 16                                                               | Omišaljski zaljev                        | 10 000                 | 6-2003                        |                             |                           | A1     |
|                                                                  | Tankerski vez Omišalj                    | 3 500                  |                               |                             |                           |        |
| 17                                                               | Bakarski zaljev                          | 10 000                 | 7-2004                        |                             |                           | A1     |
|                                                                  | Bakar - Goranin                          | 2 000                  |                               |                             |                           |        |
|                                                                  | Pristan Podbok                           | 2 500                  |                               |                             |                           |        |
| 20                                                               | Kvarner - Velebitski kanal (planovi luka | a)                     | 1974                          | 3-1994                      | 6-2004                    | B2     |
|                                                                  | Rabac                                    | 10 000                 |                               |                             |                           |        |
|                                                                  | Tihi kanal                               | 30 000                 |                               |                             |                           |        |
|                                                                  | Cres                                     | 10 000                 |                               |                             |                           |        |
|                                                                  | Krk                                      | 10 000                 |                               |                             |                           |        |
|                                                                  | Puntarska draga                          | 15 000                 |                               |                             |                           |        |
|                                                                  | Senj                                     | 5 000                  |                               |                             |                           |        |
|                                                                  | Rab                                      | 5 000                  |                               |                             |                           |        |
|                                                                  | Uvala Mala Stinica - Trajektni pristan   | 3 000                  | 12-2012                       |                             |                           |        |
| 22                                                               | Kvarnerić (planovi luka)                 |                        | 12-1975                       |                             | 6-2004                    | B2     |
|                                                                  | Jablanac                                 | 5 000                  |                               |                             |                           |        |
|                                                                  | Mali i Veli Lošinj                       | 25 000                 |                               |                             |                           |        |
|                                                                  | Novalja                                  | 15 000                 |                               |                             |                           |        |
|                                                                  | Ilovička vrata                           | 20 000                 |                               |                             |                           |        |
|                                                                  | Prolaz Zapuntel                          | 10 000                 |                               |                             |                           |        |
| 50-3                                                             | Pula - Cres                              | 55 000                 | 7-1997                        |                             | 4-2007                    | A0     |
|                                                                  | Osorski tjesnac                          | 10 000                 |                               |                             |                           |        |
| 50-4                                                             | Riječki zaljev                           | 55 000                 | 1992                          | 7-2001                      |                           | A0     |
| 100-16                                                           | Pula - Kvarner                           |                        | 1973                          | 7-1998                      | 8-2016                    | B1     |
|                                                                  | Pula                                     | 30 000                 |                               |                             |                           |        |
|                                                                  |                                          |                        |                               |                             |                           |        |

#### PRILAZNE KARTE I PLANOVI / APPROACH, HARBOUR AND BERTHING CHARTS

| PRILAZNE KARTE I PLANOVI / APPROACH, HARBOUR AND BERTHING CHARTS |                                        |                        |                               |                             |                           |        |  |
|------------------------------------------------------------------|----------------------------------------|------------------------|-------------------------------|-----------------------------|---------------------------|--------|--|
| Broj karte<br>Chart number                                       | Naziv karte ili plana<br>Chart tittle  | Mjerilo 1:<br>Scale 1: | Prvo izdanje<br>First Edition | Novo izdanje<br>New Edition | Nova naklada<br>New Print | Format |  |
| 22                                                               | Kvarnerić (planovi luka)               |                        | 12-1975                       |                             | 6-2004                    | B2     |  |
|                                                                  | Jablanac                               | 5 000                  |                               |                             |                           |        |  |
|                                                                  | Mali i Veli Lošinj                     | 25 000                 |                               |                             |                           |        |  |
|                                                                  | Novalja                                | 15 000                 |                               |                             |                           |        |  |
|                                                                  | llovička vrata                         | 20 000                 |                               |                             |                           |        |  |
|                                                                  | Prolaz Zapuntel                        | 10 000                 |                               |                             |                           |        |  |
| 32                                                               | Sedmovraće - Prolaz Veli Zdrelac       | 35 000                 | 12-2009                       |                             | 5-2017                    | A1     |  |
| 37                                                               | Srednji Jadran (planovi luka I prolaza | )                      | 5-2004                        |                             |                           | A1     |  |
|                                                                  | Luka Ždrelac                           | 7 500                  |                               | 6-2013                      |                           |        |  |
|                                                                  | Prolaz Mali Ždrelac                    | 2 500                  |                               | 6-2013                      |                           |        |  |
|                                                                  | Pašmanski tjesnac                      | 30 000                 |                               |                             |                           |        |  |
|                                                                  | Luka Telašćica                         | 25 000                 |                               |                             |                           |        |  |
|                                                                  | Prolaz Mala Proversa                   | 2 000                  |                               |                             |                           |        |  |
|                                                                  | Prolaz Vela Proversa                   | 5 000                  |                               |                             |                           |        |  |
| 512                                                              | Kornat - Murter                        | 40 000                 | 1951                          | 12-1971                     | 12-2008                   | B1     |  |
|                                                                  | Murterski kanal - SE dio               | 20 000                 |                               |                             |                           |        |  |
| 518                                                              | Rijeka Krka i Prokljansko jezero       | 15 000                 | 1938                          | 7-1973                      | 1-1983                    | B1     |  |
| 533                                                              | Šibenski kanal                         | 25 000                 | 1953                          | 4-2015                      | 5-2017                    | A1     |  |
|                                                                  | Luka Šibenik                           | 10 000                 | 4-2015                        |                             |                           |        |  |
| 534                                                              | Rogoznica, Trogirski zaljev, Drvenik i | Trogirski kanal        | 1953                          | 1-1974                      |                           | B2     |  |
|                                                                  | Luka Rogoznica                         | 30 000                 |                               |                             |                           |        |  |
|                                                                  | Luka Drvenik                           | 28 800                 |                               |                             |                           |        |  |
|                                                                  | Trogirski zalje∨                       | 28 800                 |                               |                             |                           |        |  |
| 100-19                                                           | Silba - Pag                            |                        | 1980                          | 2-1997                      | 11-2016                   | B1     |  |
|                                                                  | Pag                                    | 5 000                  |                               |                             |                           |        |  |
|                                                                  | Uvala Žigljen                          | 3 000                  |                               |                             |                           |        |  |
|                                                                  | Uvala Prizna                           | 3 000                  |                               |                             |                           |        |  |
| 100-20                                                           | Dugi otok - Zadar                      |                        | 1970                          | 4-1996                      | 9-2016                    | B1     |  |
|                                                                  | Zadar                                  | 15 000                 |                               |                             |                           |        |  |
|                                                                  | Luka Gaženica                          | 10 000                 | 2014                          |                             |                           |        |  |

#### PRILAZNE KARTE I PLANOVI / APPROACH, HARBOUR AND BERTHING CHARTS

| PRILAZNE KARTE I PLANOVI / APPROACH, HARBOUR AND BERTHING CHARTS |                                       |                        |                               |                             |                           |            |  |
|------------------------------------------------------------------|---------------------------------------|------------------------|-------------------------------|-----------------------------|---------------------------|------------|--|
| Broj karte<br>Chart number                                       | Naziv karte ili plana<br>Chart tittle | Mjerilo 1:<br>Scale 1: | Prvo izdanje<br>First Edition | Novo izdanje<br>New Edition | Nova naklada<br>New Print | Format     |  |
| 534                                                              | Rogoznica, Trogirski zaljev, Drve     | nik i Trogirski kanal  | 1953                          | 1-1974                      |                           | B2         |  |
|                                                                  | Luka Rogoznica                        | 30 000                 |                               |                             |                           |            |  |
|                                                                  | Luka Drvenik                          | 28 800                 |                               |                             |                           |            |  |
|                                                                  | Trogirski zaljev                      | 28 800                 |                               |                             |                           |            |  |
| 47                                                               | Split - Kaštelanski zaljev            | 15 000                 | 2002                          | 4-2017                      |                           | A0         |  |
|                                                                  | Split - Gradska luka                  | 4 000                  |                               |                             |                           |            |  |
|                                                                  | Bazen Vranjic                         | 4 000                  |                               |                             |                           |            |  |
|                                                                  | Bazen Solin                           | 5 000                  |                               |                             |                           |            |  |
| 50                                                               | Pakleni kanal                         | 18 000                 | 3-2008                        |                             | 5-2017                    | A1         |  |
|                                                                  | Marina Palmižana                      | 2 500                  |                               |                             |                           |            |  |
|                                                                  | Luka Hvar                             | 5 000                  |                               |                             |                           |            |  |
| 63                                                               | Ploče                                 | 8 000                  | 6-1992                        | 5-2011                      | 3-2017                    | A0         |  |
| 83                                                               | Dubrovnik                             | 10 000                 | 4-2001                        |                             |                           | A0         |  |
|                                                                  | Luka Gruž                             | 5 000                  |                               |                             |                           |            |  |
|                                                                  | Stara luka<br>Maning Dukasunik        | 2 000                  |                               |                             |                           |            |  |
| 5.05                                                             | Marina Dubrovnik                      | 2 500                  | 4020                          | 40 4075                     | 6 4092                    | <b>B</b> 4 |  |
| 525                                                              | Stonska prevlaka                      | 17 500                 | 1938                          | 10-1975                     | 6-1983                    | B1         |  |
|                                                                  | Luka<br>Mali Ston                     | 5 000<br>5 000         |                               |                             |                           |            |  |
|                                                                  | Ston                                  | 7 500                  |                               |                             |                           |            |  |
| 535                                                              | Vis, Stari Grad, Vrboska i Jelsa, E   |                        |                               |                             |                           |            |  |
| 000                                                              | Vela Luka, Prižba,Karbuni, Velji i    |                        | 1953                          | 11-1983                     |                           | B2         |  |
|                                                                  | Maslinica                             | 28 800                 | 1000                          | 11-1555                     |                           | 52         |  |
|                                                                  | Viška luka                            | 20 000                 |                               |                             |                           |            |  |
|                                                                  | Starogradski zaljev                   | 28 800                 |                               |                             |                           |            |  |
|                                                                  | Vrboska i Jelsa                       | 28 800                 |                               |                             |                           |            |  |
|                                                                  | Zaljev Vela Luka                      | 28 800                 |                               |                             |                           |            |  |
|                                                                  | Karbuni                               | 28 800                 |                               |                             |                           |            |  |
|                                                                  | Sidrište Prižba                       | 28 800                 |                               |                             |                           |            |  |
|                                                                  | Brna                                  | 28 800                 |                               |                             |                           |            |  |
|                                                                  | Velji i Mali Lago                     | 28 800                 |                               |                             |                           |            |  |
| 50-20                                                            | Dubrovnik                             | 50 000                 | 4-1990                        |                             | 6-2006                    | A0         |  |
|                                                                  | Šipanska Luka i prolaz Harpoti        | 15 000                 |                               |                             |                           |            |  |
|                                                                  | Luka Zaton                            | 10 000                 |                               |                             |                           |            |  |
|                                                                  | Luka Slano                            | 15 000                 |                               | 5-2016                      |                           |            |  |
| 100-21                                                           | Šibenik - Split                       |                        | 1973                          | 3-1996                      | 3-2017                    | B1         |  |
|                                                                  | Splitska vrata                        | 15 000                 |                               |                             |                           |            |  |
| 100-26                                                           | Brač - Hvar                           |                        | 1972                          | 10-1995                     | 7-2017                    | B1         |  |
|                                                                  | Makarska                              | 10 000                 |                               |                             |                           |            |  |
| 100-27                                                           | Pelješac - Mljet                      |                        | 1970                          | 12-1999                     | 11-2017                   | B1         |  |
|                                                                  | Luka Polače                           | 20 000                 |                               |                             |                           |            |  |
|                                                                  | Luka Slano                            | 15 000                 |                               |                             |                           |            |  |
| 100-28                                                           | Dubrovnik - Budva                     |                        | 1970                          | 11-1997                     | 4-2018                    | B1         |  |
|                                                                  | Cavtat                                | 15 000                 |                               |                             |                           |            |  |
|                                                                  |                                       |                        |                               |                             |                           |            |  |