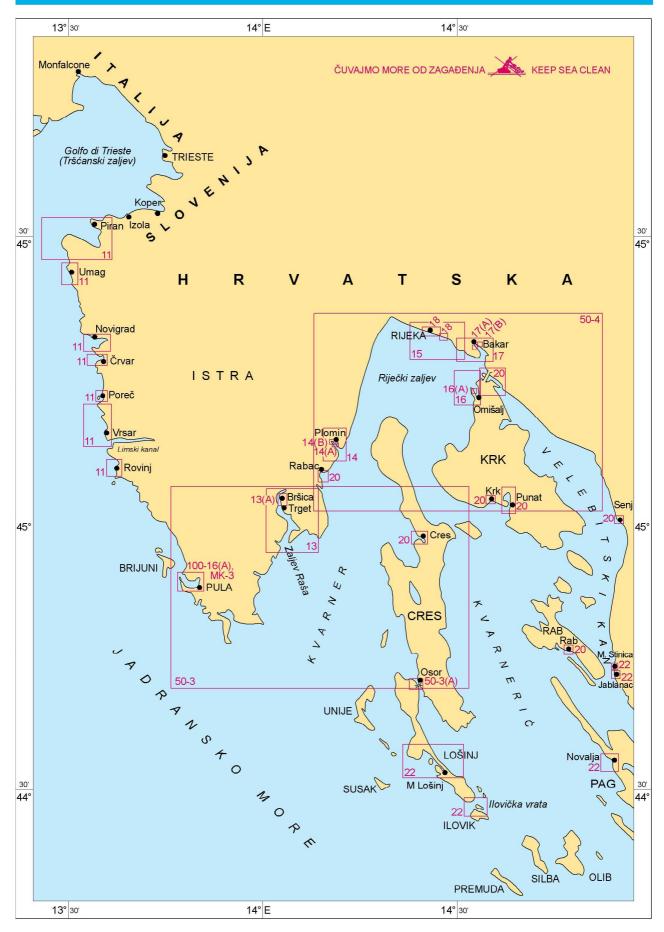

#### PRILAZNE KARTE I PLANOVI / APPROACH, HARBOUR AND BERTHING CHARTS

| PRILAZNE KARTE I PLANOVI / APPROACH, HARBOUR AND BERTHING CHARTS |                                          |                        |                               |                             |                           |        |
|------------------------------------------------------------------|------------------------------------------|------------------------|-------------------------------|-----------------------------|---------------------------|--------|
| Broj karte<br>Chart number                                       | Naziv karte ili plana<br>Chart tittle    | Mjerilo 1:<br>Scale 1: | Prvo izdanje<br>First Edition | Novo izdanje<br>New Edition | Nova naklada<br>New Print | Format |
| 11                                                               | Zapadna obala Istre (planovi luka)       |                        | 1970                          | 1-1990                      | 8-2014                    | B1     |
|                                                                  | Piranski zaljev                          | 25 000                 |                               |                             |                           |        |
|                                                                  | Umag                                     | 10 000                 |                               |                             |                           |        |
|                                                                  | Novigrad                                 | 6 000                  |                               |                             |                           |        |
|                                                                  | Luka Mirna i Novigrad                    | 25 000                 |                               |                             |                           |        |
|                                                                  | Luka Črvar                               | 10 000                 |                               |                             |                           |        |
|                                                                  | Poreč                                    | 10 000                 |                               |                             |                           |        |
|                                                                  | Vrsar                                    | 25 000                 |                               |                             |                           |        |
|                                                                  | Rovinj                                   | 11 000                 |                               |                             |                           |        |
| 13                                                               | Zaljev Raša                              | 20 000                 | 1975                          | 5-2004                      |                           | B2     |
|                                                                  | Bršica-Trget                             | 5 000                  |                               |                             |                           |        |
| 14                                                               | Plominska luka                           | 7 500                  | 12-1999                       |                             |                           | A1     |
|                                                                  | Trajektna luka                           | 2 000                  |                               |                             |                           |        |
|                                                                  | Pristan za ugljen                        | 2 000                  |                               |                             |                           |        |
| 15                                                               | Rijeka                                   | 15 000                 | 2004                          | 10-2017                     |                           | A1     |
| 18                                                               | Luka Rijeka i Rijeka - Brajdica          | 4 000                  | 10-2017                       |                             |                           | A1     |
| 16                                                               | Omišaljski zaljev                        | 10 000                 | 6-2003                        |                             |                           | A1     |
|                                                                  | Tankerski vez Omišalj                    | 3 500                  |                               |                             |                           |        |
| 17                                                               | Bakarski zaljev                          | 10 000                 | 7-2004                        |                             |                           | A1     |
|                                                                  | Bakar - Goranin                          | 2 000                  |                               |                             |                           |        |
|                                                                  | Pristan Podbok                           | 2 500                  |                               |                             |                           |        |
| 20                                                               | Kvarner - Velebitski kanal (planovi luka | a)                     | 1974                          | 3-1994                      | 6-2004                    | B2     |
|                                                                  | Rabac                                    | 10 000                 |                               |                             |                           |        |
|                                                                  | Tihi kanal                               | 30 000                 |                               |                             |                           |        |
|                                                                  | Cres                                     | 10 000                 |                               |                             |                           |        |
|                                                                  | Krk                                      | 10 000                 |                               |                             |                           |        |
|                                                                  | Puntarska draga                          | 15 000                 |                               |                             |                           |        |
|                                                                  | Senj                                     | 5 000                  |                               |                             |                           |        |
|                                                                  | Rab                                      | 5 000                  |                               |                             |                           |        |
|                                                                  | Uvala Mala Stinica - Trajektni pristan   | 3 000                  | 12-2012                       |                             |                           |        |
| 22                                                               | Kvarnerić (planovi luka)                 |                        | 12-1975                       |                             | 6-2004                    | B2     |
|                                                                  | Jablanac                                 | 5 000                  |                               |                             |                           |        |
|                                                                  | Mali i Veli Lošinj                       | 25 000                 |                               |                             |                           |        |
|                                                                  | Novalja                                  | 15 000                 |                               |                             |                           |        |
|                                                                  | Ilovička vrata                           | 20 000                 |                               |                             |                           |        |
|                                                                  | Prolaz Zapuntel                          | 10 000                 |                               |                             |                           |        |
| 50-3                                                             | Pula - Cres                              | 55 000                 | 7-1997                        |                             | 4-2007                    | A0     |
|                                                                  | Osorski tjesnac                          | 10 000                 |                               |                             |                           |        |
| 50-4                                                             | Riječki zaljev                           | 55 000                 | 1992                          | 7-2001                      |                           | A0     |
| 100-16                                                           | Pula - Kvarner                           |                        | 1973                          | 7-1998                      | 8-2016                    | B1     |
|                                                                  | Pula                                     | 30 000                 |                               |                             |                           |        |
|                                                                  |                                          |                        |                               |                             |                           |        |