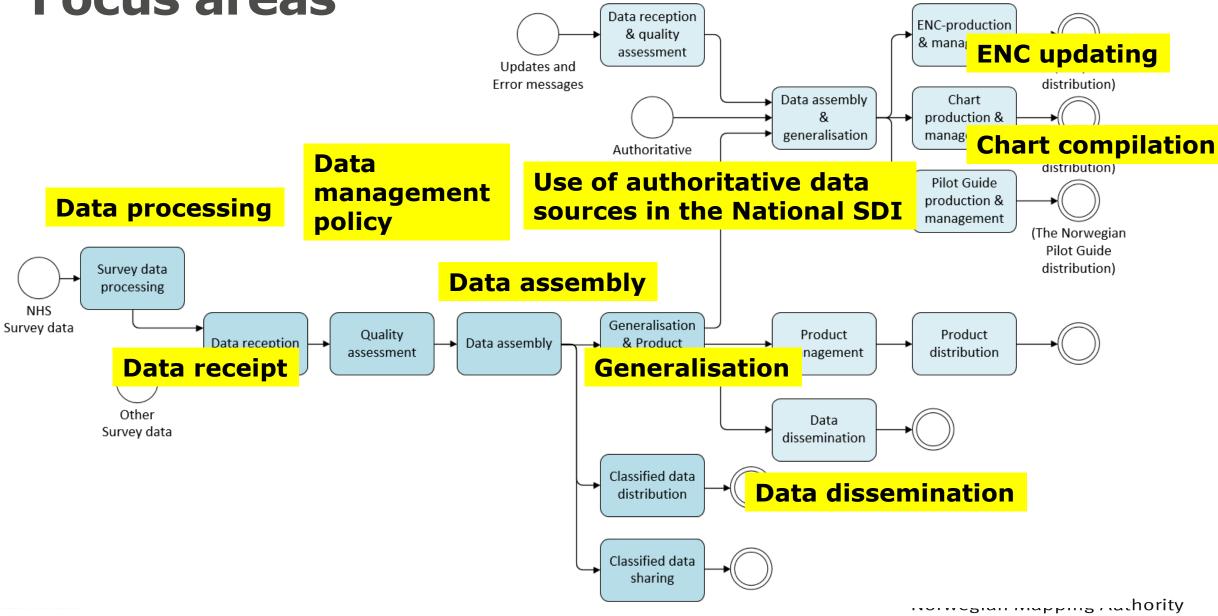

mic data



# NHI2019 Feasibility study: Reducing risk in the development of a new infrastructure

- Agree on the main processes
- Learn from others, study available technologies and alternative solutions
- Consider co-operating with other organisations
- Agree on the future infrastructure, and propose a comprehensive transition plan
- Initiate the first implementation step (2020)

Project team involving all parts of NHS's production department, plus IT



#### **Deliverables**

- High level description of the future business process, based on documented user needs
- Restrictions, limitations and guidelines
- Technical solutions (alternatives)
- Description of the New Hydrographic Infrastructure
- Organisation, collaboration
- Plan proposal, 1st implementation phase





#### Focus areas





Common hydrographic data platform







## Tentative implementation schedule

|                                         | 2019 |  | 2020 |  | 2021 |  | 2022 |  |
|-----------------------------------------|------|--|------|--|------|--|------|--|
| Management of hydrographic data         |      |  |      |  |      |  |      |  |
| Startup                                 |      |  |      |  |      |  |      |  |
| Phased development/implementation       |      |  |      |  |      |  |      |  |
| Data migration                          |      |  |      |  |      |  |      |  |
|                                         |      |  |      |  |      |  |      |  |
| Autoritative data                       |      |  |      |  |      |  |      |  |
| Facilitate the use of data from the SDI |