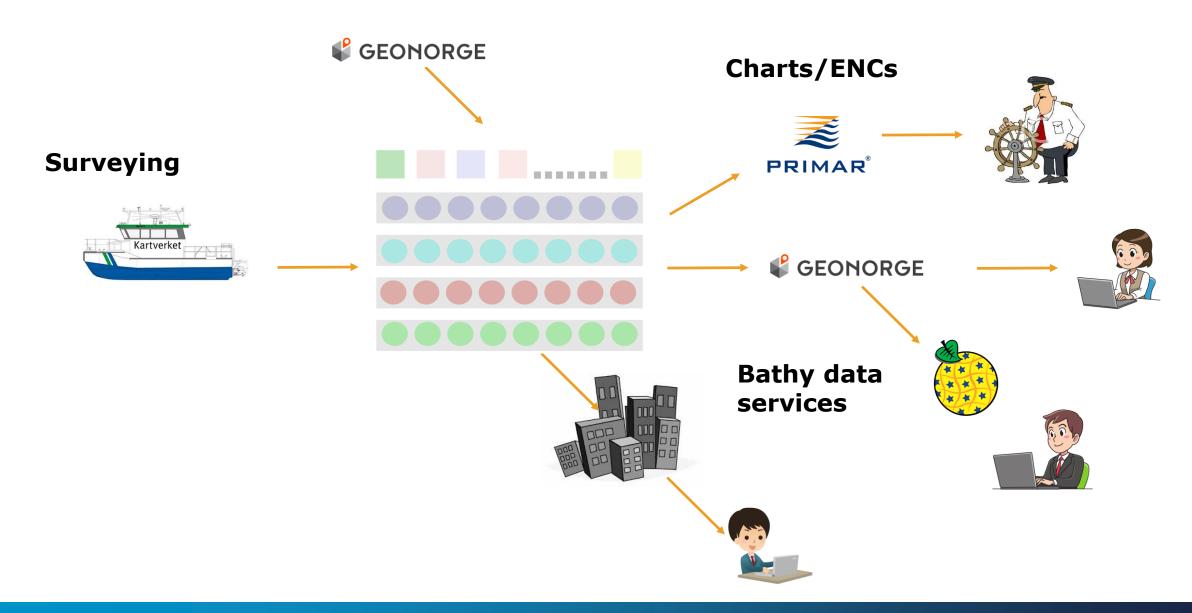

ducing risk in the development of a new infrastructure

- Agree on the main processes
- Learn from others, study available technologies and alternative solutions
- Consider co-operating with other organisations
- Agree on the future infrastructure, and propose a comprehensive transition plan
- Initiate the first implementation step (2020)

Project team involving all parts of NHS's production department, plus IT



#### **Deliverables**

- High level description of the future business process, based on documented user needs
- Restrictions, limitations and guidelines
- Technical solutions (alternatives)
- Description of the New Hydrographic Infrastructure
- Organisation, collaboration
- Plan proposal, 1st implementation phase





#### Focus areas





Common hydrographic data platform







## Tentative implementation schedule

|                                         | 2019 |  | 2020 |  | 2021 |  | 2022 |  |
|-----------------------------------------|------|--|------|--|------|--|------|--|
| Management of hydrographic data         |      |  |      |  |      |  |      |  |
| Startup                                 |      |  |      |  |      |  |      |  |
| Phased development/implementation       |      |  |      |  |      |  |      |  |
| Data migration                          |      |  |      |  |      |  |      |  |
|                                         |      |  |      |  |      |  |      |  |
| Autoritative data                       |      |  |      |  |      |  |      |  |
| Facilitate the use of data from the SDI |      |  |      |  |      |  |      |  |