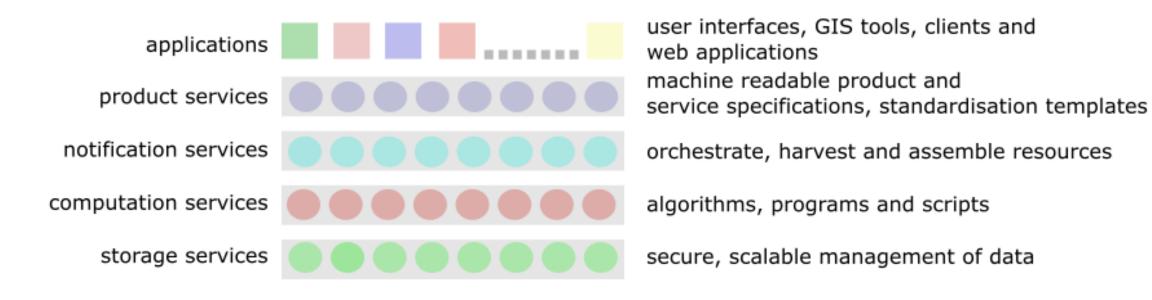

: Reducing risk in the development of a new infrastructure

- Agree on the main processes
- Learn from others, study available technologies and alternative solutions
- Consider co-operating with other organisations
- Agree on the future infrastructure, and propose a comprehensive transition plan
- Initiate the first implementation step (2020)

Project team involving all parts of NHS's production department, plus IT



#### **Deliverables**

- High level description of the future business process, based on documented user needs
- Restrictions, limitations and guidelines
- Technical solutions (alternatives)
- Description of the New Hydrographic Infrastructure
- Organisation, collaboration
- Plan proposal, 1st implementation phase





#### Focus areas





Common hydrographic data platform







## Tentative implementation schedule

|                                         | 2019 |  | 2020 |  | 2021 |  | 2022 |  |
|-----------------------------------------|------|--|------|--|------|--|------|--|
| Management of hydrographic data         |      |  |      |  |      |  |      |  |
| Startup                                 |      |  |      |  |      |  |      |  |
| Phased development/implementation       |      |  |      |  |      |  |      |  |
| Data migration                          |      |  |      |  |      |  |      |  |
|                                         |      |  |      |  |      |  |      |  |
| Autoritative data                       |      |  |      |  |      |  |      |  |
| Facilitate the use of data from the SDI |      |  |      |  |      |  |      |  |