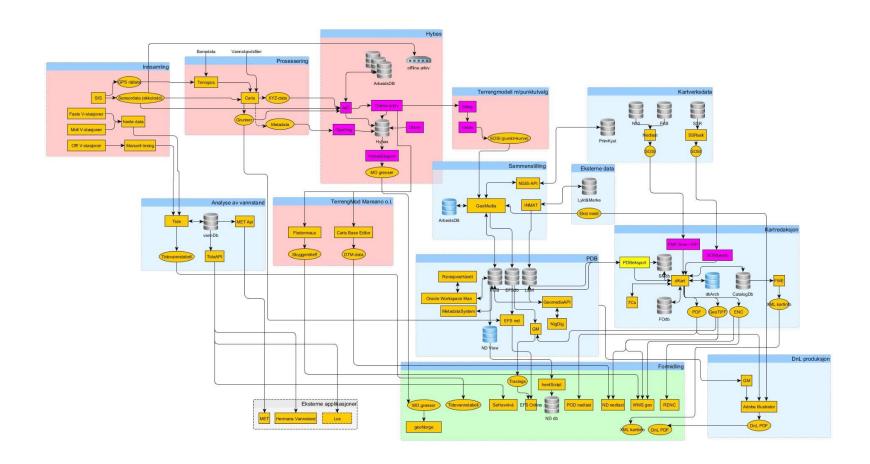

# The challenge





#### There is a need to modernise the NHS's production line

- Automate processes and increase throughput
- Improve quality and security, system operations and maintenance
- Clarify roles and responsibilities
- Prepare for new products and services, meet new user needs
- Facilitate data availability through self-service solutions
- Adapt to new ways of data collection, positioning, new reference frameworks, and dynamic data



# NHI2019 Feasibility study: Reducing risk in the development of a new infrastructure

- Agree on the main processes
- Learn from others, study available technologies and alternative solutions
- Consider co-operating with other organisations
- Agree on the future infrastructure, and propose a comprehensive transition plan
- Initiate the first implementation step