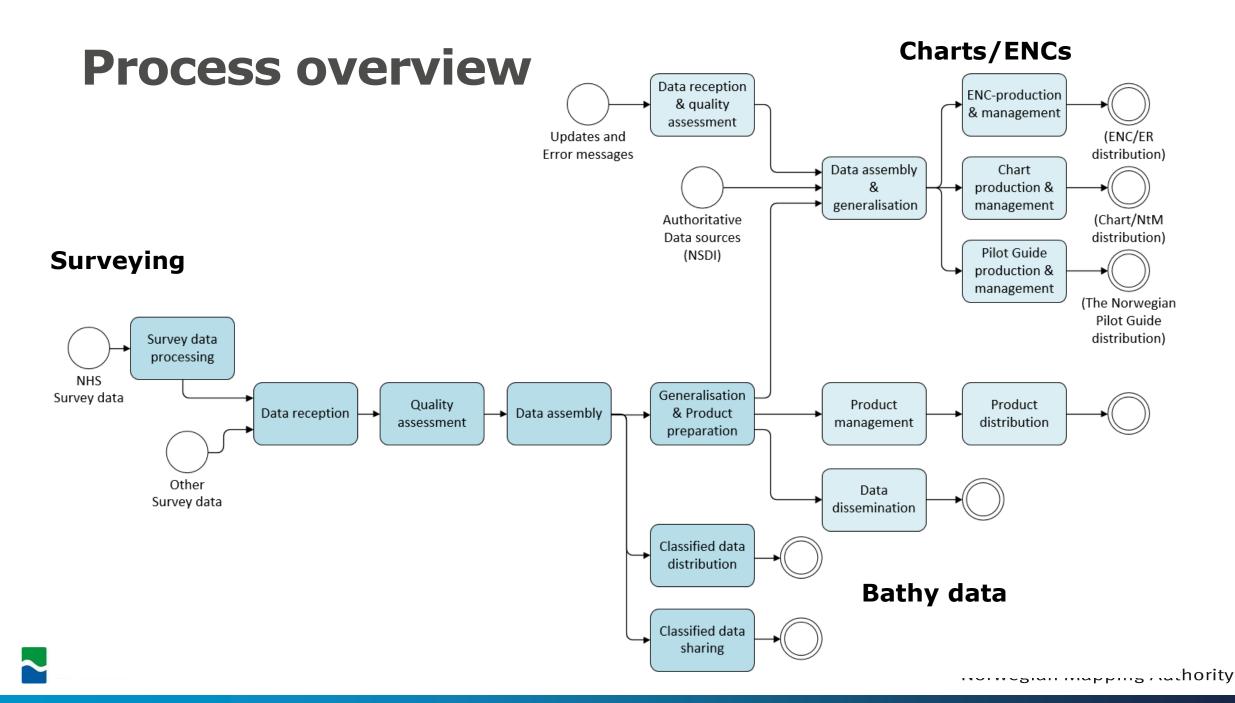

frameworks, and dynamic data



# NHI2019 Feasibility study: Reducing risk in the development of a new infrastructure

- Agree on the main processes
- Learn from others, study available technologies and alternative solutions
- Consider co-operating with other organisations
- Agree on the future infrastructure, and propose a comprehensive transition plan
- Initiate the first implementation step (2020)

Project team involving all parts of NHS's production department, plus IT



#### **Deliverables**

- High level description of the future business process, based on documented user needs
- Restrictions, limitations and guidelines
- Technical solutions (alternatives)
- Description of the New Hydrographic Infrastructure
- Organisation, collaboration
- Plan proposal, 1st implementation phase





#### Focus areas





Common hydrographic data platform







## Tentative implementation schedule

|                                         | 2019 |  | 2020 |  | 2021 |  | 2022 |  |
|-----------------------------------------|------|--|------|--|------|--|------|--|
| Management of hydrographic data         |      |  |      |  |      |  |      |  |
| Startup                                 |      |  |      |  |      |  |      |  |
| Phased development/implementation       |      |  |      |  |      |  |      |  |
| Data migration                          |      |  |      |  |      |  |      |  |
|                                         |      |  |      |  |      |  |      |  |
| Autoritative data                       |      |  |      |  |      |  |      |  |
| Facilitate the use of d