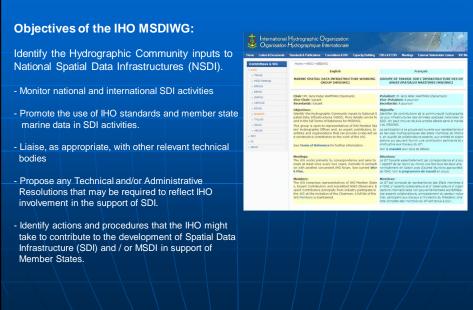

spatial planning and integrated coastal management |
|                                                              | {COM(2013) 133 final}<br>{SWD(2013) 64 final}                                            |
| Danish Ministry<br>of the Environment<br>Danish Geodata Ager |                                                                                          |



















## Hydrography supports :

- Safety of navigation
- Protection of the marine environment
- National infrastructure development
- Coastal zone management
- Marine exploration
- Resource exploitation minerals, fishing, energy
- Maritime boundary delimitation (UNCLOS, others)
- Maritime defence and security
- Disaster prevention and response







## IHO - MARINE SPATIAL DATA INFRASTRUCTURE WORKING GROUP (MSDIWG)



## The IHO MSDIWG Work plan 2013 - 2018:

Initiative 1: MSDI - Review of progress across Marine Sector : 10 tasks

Initiative 2: MSDI and Member States – review and status report; 4 tasks

Initiative 3: What needs to be done – A practical approach to MSDI implementation: 7 tasks

Initiative 4: Supporting MSDI Implementation - Training and Communications: 7 tasks

Danish Ministry of the Environment Danish Geodata Age







| Theme                     | Time        | Subject                                                                                                                                                                                                                                                                                              | Responsible |
|-----------------