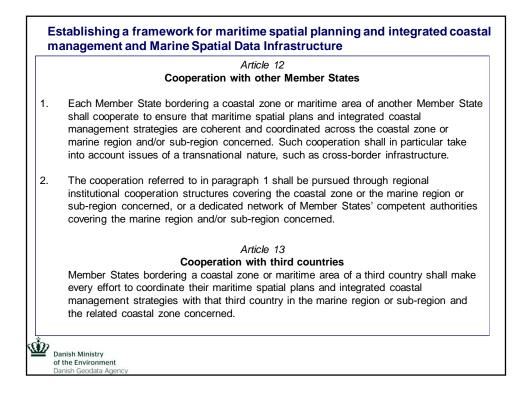

|
|                                                              | Accompanying the document                                                                |
|                                                              | PROPOSAL FOR A DIRECTIVE OF THE EUROPEAN PARLIAMENT AND OF THE COUNCIL                   |
|                                                              | establishing a framework for maritime spatial planning and integrated coastal management |
|                                                              | {COM(2013) 133 final}<br>{SWD(2013) 64 final}                                            |
| Danish Ministry<br>of the Environment<br>Danish Geodata Ager |                                                                                          |



















## Hydrography supports :

- Safety of navigation
- Protection of the marine environment
- National infrastructure development
- Coastal zone management
- Marine exploration
- Resource exploitation minerals, fishing, energy
- Maritime boundary delimitation (UNCLOS, others)
- Maritime defence and security
- Disaster prevention and response







## IHO - MARINE SPATIAL DATA INFRASTRUCTURE WORKING GROUP (MSDIWG)



## The IHO MSDIWG Work plan 2013 - 2018:

Initiative 1: MSDI - Review of progress across Marine Sector : 10 tasks

Initiative 2: MSDI and Member States – review and status report; 4 tasks

Initiative 3: What needs to be done – A practical approach to MSDI implementation: 7 tasks

Initiative 4: Supporting MSDI Implementation - Training and Communications: 7 tasks

Danish Min