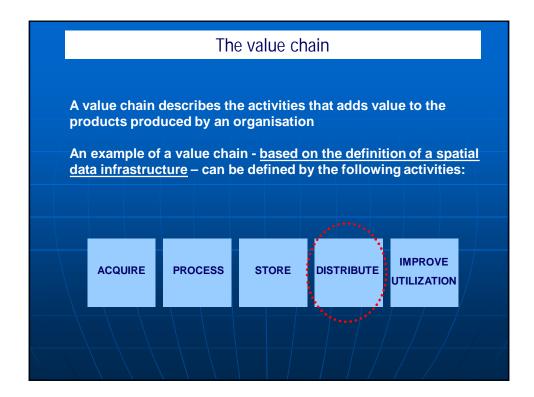

| establishing a framework for maritime spatial planning and integrated coastal management |
|                                                              | {COM(2013) 133 final}<br>{SWD(2013) 64 final}                                            |
| Danish Ministry<br>of the Environment<br>Danish Geodata Ager |                                                                                          |



















## Hydrography supports :

- Safety of navigation
- Protection of the marine environment
- National infrastructure development
- Coastal zone management
- Marine exploration
- Resource exploitation minerals, fishing, energy
- Maritime boundary delimitation (UNCLOS, others)
- Maritime defence and security
- Disaster prevention and response







## IHO - MARINE SPATIAL DATA INFRASTRUCTURE WORKING GROUP (MSDIWG)



## The IHO MSDIWG Work plan 2013 - 2018:

Initiative 1: MSDI - Review of progress across Marine Sector : 10 tasks

Initiative 2: MSDI and Member States – review and status report; 4 tasks

Initiative 3: What needs to be done – A practical approach to MSDI implementation: 7 tasks

Initiative 4: Supporting MSDI Implementation - Training and Communications: 7 tasks

Danish Ministry of the Environment Danish Geodata Age







| Theme                     | Time        | Subject