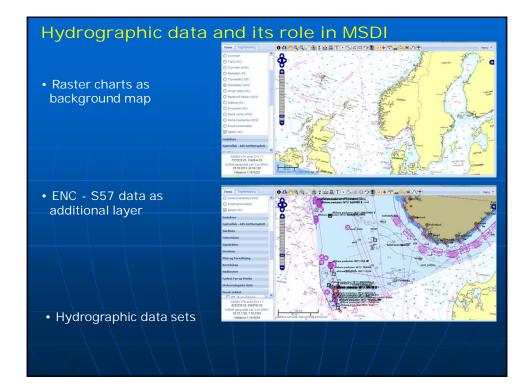

| establishing a framework for maritime spatial planning and integrated coastal management |
|                                                              | {COM(2013) 133 final}<br>{SWD(2013) 64 final}                                            |
| Danish Ministry<br>of the Environment<br>Danish Geodata Ager |                                                                                          |



















## Hydrography supports :

- Safety of navigation
- Protection of the marine environment
- National infrastructure development
- Coastal zone management
- Marine exploration
- Resource exploitation minerals, fishing, energy
- Maritime boundary delimitation (UNCLOS, others)
- Maritime defence and security
- Disaster prevention and response







## IHO - MARINE SPATIAL DATA INFRASTRUCTURE WORKING GROUP (MSDIWG)



## The IHO MSDIWG Work plan 2013 - 2018:

Initiative 1: MSDI - Review of progress across Marine Sector : 10 tasks

Initiative 2: MSDI and Member States – review and status report; 4 tasks

Initiative 3: What needs to be done – A practical approach to MSDI implementation: 7 tasks

Initiative 4: Supporting MSDI Implementation - Training and Communications: 7 tasks

Danish Ministry of the Environment Danish Geodata Age







| Theme                     | Time        | Subject