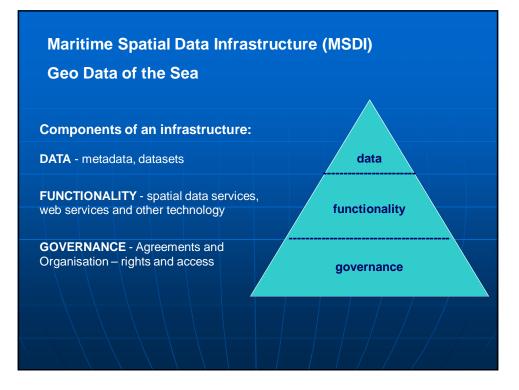

| establishing a framework for maritime spatial planning and integrated coastal management |
|                                                              | {COM(2013) 133 final}<br>{SWD(2013) 64 final}                                            |
| Danish Ministry<br>of the Environment<br>Danish Geodata Ager |                                                                                          |



















## Hydrography supports :

- Safety of navigation
- Protection of the marine environment
- National infrastructure development
- Coastal zone management
- Marine exploration
- Resource exploitation minerals, fishing, energy
- Maritime boundary delimitation (UNCLOS, others)
- Maritime defence and security
- Disaster prevention and response







## IHO - MARINE SPATIAL DATA INFRASTRUCTURE WORKING GROUP (MSDIWG)



## The IHO MSDIWG Work plan 2013 - 2018:

Initiative 1: MSDI - Review of progress across Marine Sector : 10 tasks

Initiative 2: MSDI and Member States – review and status report; 4 tasks

Initiative 3: What needs to be done – A practical approach to MSDI implementation: 7 tasks

Initiative 4: Supporting MSDI Implementation - Training and Communications: 7 tasks

Danish Ministry of the Environment Danish Geodata Age







| Theme                     | Time        | Subject