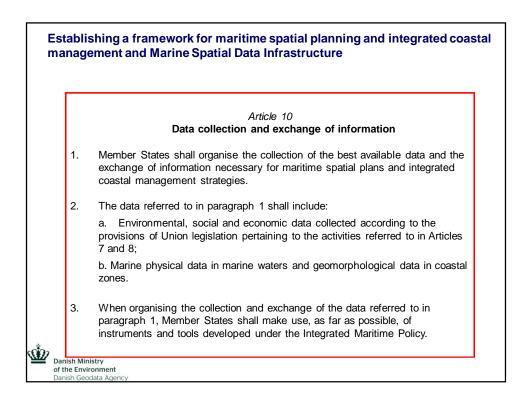

|
|                                                              | Accompanying the document                                                                |
|                                                              | PROPOSAL FOR A DIRECTIVE OF THE EUROPEAN PARLIAMENT AND OF THE COUNCIL                   |
|                                                              | establishing a framework for maritime spatial planning and integrated coastal management |
|                                                              | {COM(2013) 133 final}<br>{SWD(2013) 64 final}                                            |
| Danish Ministry<br>of the Environment<br>Danish Geodata Ager |                                                                                          |



















## Hydrography supports :

- Safety of navigation
- Protection of the marine environment
- National infrastructure development
- Coastal zone management
- Marine exploration
- Resource exploitation minerals, fishing, energy
- Maritime boundary delimitation (UNCLOS, others)
- Maritime defence and security
- Disaster prevention and response







## IHO - MARINE SPATIAL DATA INFRASTRUCTURE WORKING GROUP (MSDIWG)



## The IHO MSDIWG Work plan 2013 - 2018:

Initiative 1: MSDI - Review of progress across Marine Sector : 10 tasks

Initiative 2: MSDI and Member States – review and status report; 4 tasks

Initiative 3: What needs to be done – A practical approach to MSDI implementation: 7 tasks

Initiative 4: Supporting MSDI Implementation - Training and Communications: 7 tasks

Danish M