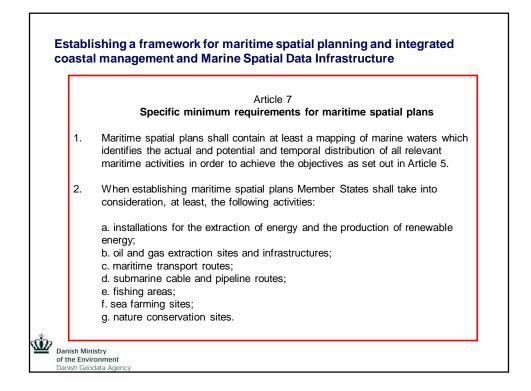

|
|                                                              | Accompanying the document                                                                |
|                                                              | PROPOSAL FOR A DIRECTIVE OF THE EUROPEAN PARLIAMENT AND OF THE COUNCIL                   |
|                                                              | establishing a framework for maritime spatial planning and integrated coastal management |
|                                                              | {COM(2013) 133 final}<br>{SWD(2013) 64 final}                                            |
| Danish Ministry<br>of the Environment<br>Danish Geodata Ager |                                                                                          |



















## Hydrography supports :

- Safety of navigation
- Protection of the marine environment
- National infrastructure development
- Coastal zone management
- Marine exploration
- Resource exploitation minerals, fishing, energy
- Maritime boundary delimitation (UNCLOS, others)
- Maritime defence and security
- Disaster prevention and response







## IHO - MARINE SPATIAL DATA INFRASTRUCTURE WORKING GROUP (MSDIWG)



## The IHO MSDIWG Work plan 2013 - 2018:

Initiative 1: MSDI - Review of progress across Marine Sector : 10 tasks

Initiative 2: MSDI and Member States – review and status report; 4 tasks

Initiative 3: What needs to be done – A practical approach to MSDI implementation: 7 tasks

Initiative 4: Supporting MSDI Implementation - Training and Communications: 7 tasks

Da