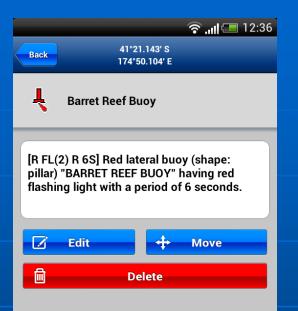

### **HNote Mobile App**

- List of existing HNotes
- About the App
- Create a new HNote
  - Select a category
- Acquire a location
- Enter your details

|  | يَّ 🖿 ال. جَ                      | 11:18     |
|--|-----------------------------------|-----------|
|  | New HNote                         | Save      |
|  | Lat: -41.28842<br>Long: 174.77184 |           |
|  | Name & address of ship/sender*    |           |
|  | Joe Public                        |           |
|  |                                   | $\otimes$ |
|  |                                   |           |
|  | Telephone Number                  |           |
|  |                                   |           |
|  | Hazard Details∗                   |           |
|  | Uncharted beacon in Evans Bay     |           |
|  |                                   | ×         |
|  | Send me updates?                  | ~         |

### **HNote Mobile App**

- Edit location
  - manual / re-acquire
- View on a map
- Move 'target'
- Location updates to 'target'
- Add photo's (5 max)
  - camera / album
- Send email
  - change / add addresses