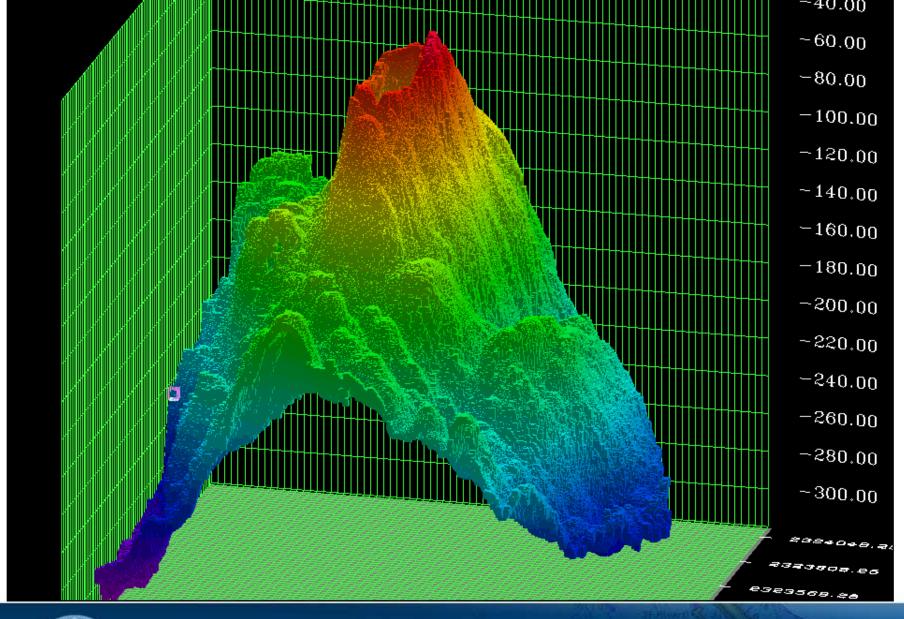

passengers
- 10 metre draft
- zero ice capability
- 65 degrees south!











#### **JAMES ROSS ISLAND**



#### **DECEPTION ISLAND**



#### UNDETERMINED DATUM



THE UNITED KINGDOM
HYDROGRAPHIC OFFICE

#### 827\* ANTARCTICA — Graham Land — Marguerite Bay — Pourquoi Pas Island Southwards — Rock; Depth

113 300

Insert ⊕ (charts 4024 and 4063, +)

Delete

depth 20fm enclosed by 20fm contour, Repd

depth 37m enclosed by O

(a) 67° 56′·03S., 67° 33′·71W.

(b) close NW. of (a) above

(c) close W. of (a) above

Chart [Last correction].— 3580 (a) [ 2317/00 ] — 3570 (a,b) [ 2571/02 ] — 3571 (a,b) [ 2317/00 ] — 4907 (INT 907) (a,c) [ New Chart 21/12/00 ] — 4024 (INT 24) (a) [ 3196/99 ] — 4063 (a) [ 2612/00 ] HMS Endurance (HH.697/440/02).





## BATHYMETRIC SHEET - PINNACLES

































#### **MUD MAPS**

#### **BOOTH ISLAND**







### **SWATH CHART**







## ISSUES FOR COMNAP TO CONSIDER

**FIRSTLY** – Persuade authorities of need for improved surveying

**SECONDLY** – Improved COMNAP/HCA coordination

**THIRDLY** – Data / Embarking team / Rendering data from ships or standard proforma to IHB