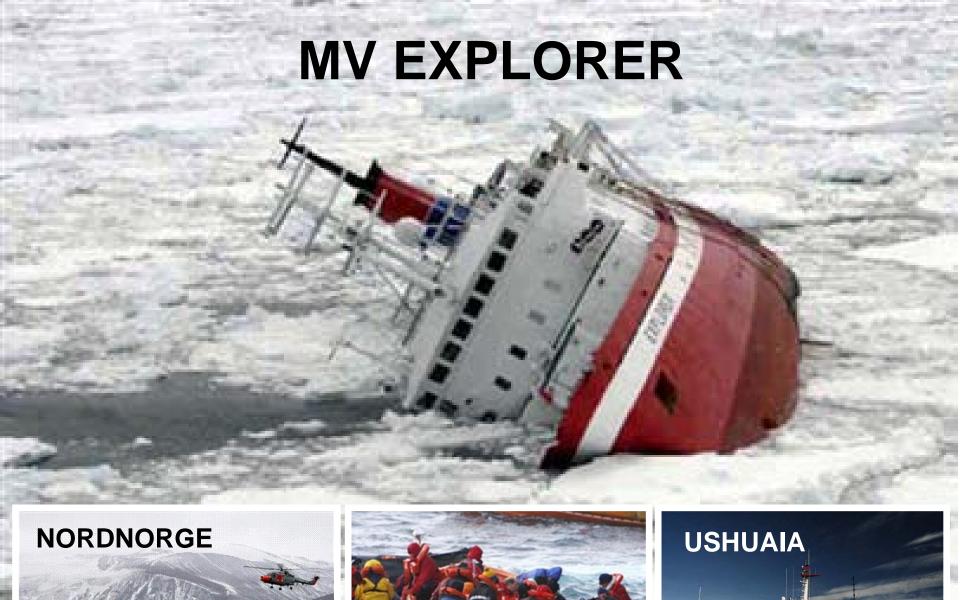

#### **ANTARCTIC PENINSULA**

- 15% surveyed
- <10% to modern standards</p>



| MULTIBEAM COVERAGE             | NORTH     | SOUTH     |
|--------------------------------|-----------|-----------|
| (ENDURANCE DATA ONLY)          | PENINSULA | PENINSULA |
| MAIN CORRIDORS                 | 45%       | 10%       |
| BRANCH CORRIDORS               | 40%       | 5%        |
| (Discounting Rothera with 85%) |           |           |

#### **MAIN SHIPPING ROUTES**



**Main Corridors** 



**Branch Corridors** 





# CRUISE SHIPS OPERATING IN ANTARCTICA









#### **NEW BREED OF CRUISE SHIP**

Golden Princess - Star Princess

- 109 000 tonnes
- 2600 passengers
- 10 metre draft
- zero ice capability
- 65 degrees south!











#### **JAMES ROSS ISLAND**



#### **DECEPTION ISLAND**



#### UNDETERMINED DATUM



THE UNITED KINGDOM
HYDROGRAPHIC OFFICE

#### 827\* ANTARCTICA — Graham Land — Marguerite Bay — Pourquoi Pas Island Southwards — Rock; Depth

113 300

Insert ⊕ (charts 4024 and 4063, +)

Delete

depth 20fm enclosed by 20fm contour, Repd

depth 37m enclosed by O

(a) 67° 56′·03S., 67° 33′·71W.

(b) close NW. of (a) above

(c) close W. of (a) above

Chart [Last correction].— 3580 (a) [ 2317/00 ] — 3570 (a,b) [ 2571/02 ] — 3571 (a,b) [ 2317/00 ] — 4907 (INT 907) (a,c) [ New Chart 21/12/00 ] — 4024 (INT 24) (a) [ 3196/99 ] — 4063 (a) [ 2612/00 ] HMS Endurance (HH.697/440/02).





## BATHYMETRIC SHEET - PINNACLES

































#### **MUD MAPS**

#### **BOOTH ISLAND**







### **SWA