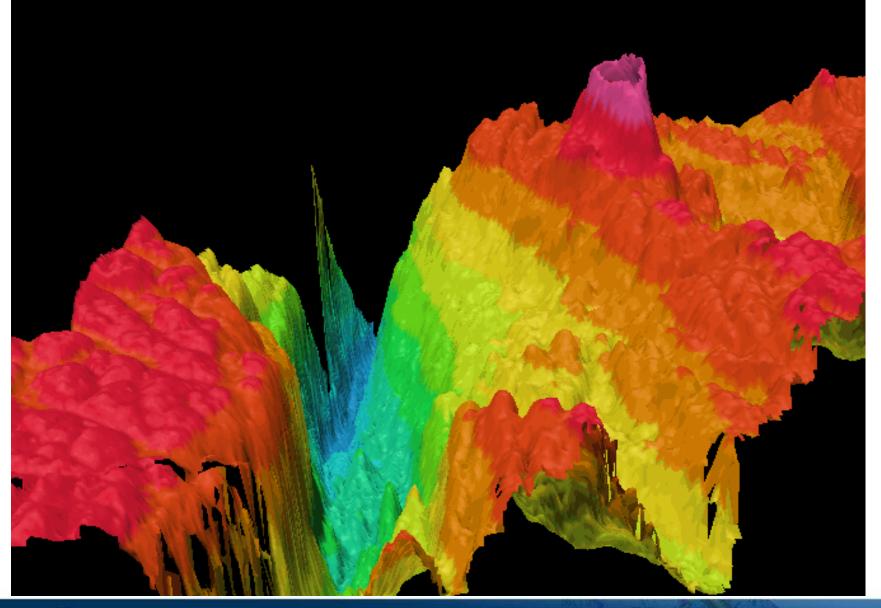

engers
- 10 metre draft
- zero ice capability
- 65 degrees south!











#### **JAMES ROSS ISLAND**



#### **DECEPTION ISLAND**



#### UNDETERMINED DATUM



THE UNITED KINGDOM
HYDROGRAPHIC OFFICE

#### 827\* ANTARCTICA — Graham Land — Marguerite Bay — Pourquoi Pas Island Southwards — Rock; Depth

113 300

Insert ⊕ (charts 4024 and 4063, +)

Delete

depth 20fm enclosed by 20fm contour, Repd

depth 37m enclosed by O

(a) 67° 56′·03S., 67° 33′·71W.

(b) close NW. of (a) above

(c) close W. of (a) above

Chart [Last correction].— 3580 (a) [ 2317/00 ] — 3570 (a,b) [ 2571/02 ] — 3571 (a,b) [ 2317/00 ] — 4907 (INT 907) (a,c) [ New Chart 21/12/00 ] — 4024 (INT 24) (a) [ 3196/99 ] — 4063 (a) [ 2612/00 ] HMS Endurance (HH.697/440/02).





## BATHYMETRIC SHEET - PINNACLES

































#### **MUD MAPS**

#### **BOOTH ISLAND**







### **SWATH CHART**







## ISSUES FOR COMNAP TO CONSIDER

**FIRSTLY** – Persuade authorities of need for improved surveying

**SECONDLY** – Improved COMNAP/HCA coordination

**THIRDLY** – Data / Embarking team / Rendering data from ships or standard proforma to IHB