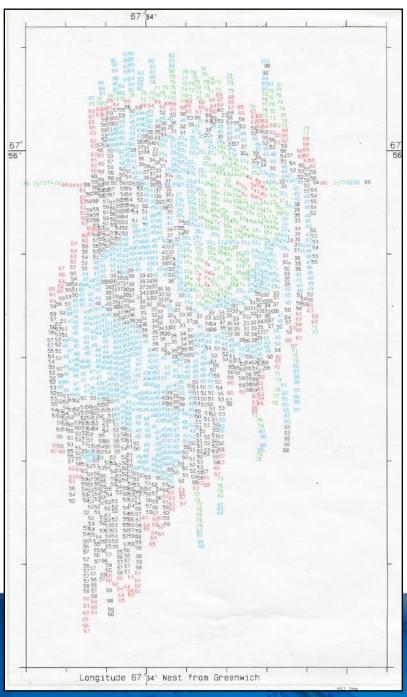

nnes
- 2600 passengers
- 10 metre draft
- zero ice capability
- 65 degrees south!











#### **JAMES ROSS ISLAND**



#### **DECEPTION ISLAND**



#### UNDETERMINED DATUM



THE UNITED KINGDOM
HYDROGRAPHIC OFFICE

#### 827\* ANTARCTICA — Graham Land — Marguerite Bay — Pourquoi Pas Island Southwards — Rock; Depth

113 300

Insert ⊕ (charts 4024 and 4063, +)

Delete

depth 20fm enclosed by 20fm contour, Repd

depth 37m enclosed by O

(a) 67° 56′·03S., 67° 33′·71W.

(b) close NW. of (a) above

(c) close W. of (a) above

Chart [Last correction].— 3580 (a) [ 2317/00 ] — 3570 (a,b) [ 2571/02 ] — 3571 (a,b) [ 2317/00 ] — 4907 (INT 907) (a,c) [ New Chart 21/12/00 ] — 4024 (INT 24) (a) [ 3196/99 ] — 4063 (a) [ 2612/00 ] HMS Endurance (HH.697/440/02).





## BATHYMETRIC SHEET - PINNACLES

































#### **MUD MAPS**

#### **BOOTH ISLAND**







### **SWATH CHART**







## ISSUES FOR COMNAP TO CONSIDER

**FIRSTLY** – Persuade authorities of need for improved surveying

**SECONDLY** – Improved COMNAP/HCA coordination

**THIRDLY** – Data / Embarking team / Rendering data from ships or standard proforma to IHB