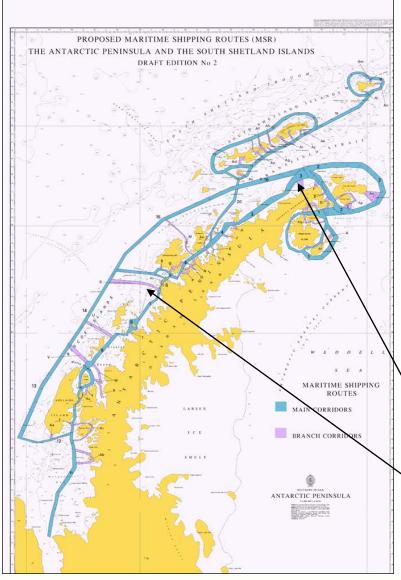

#### **ANTARCTIC PENINSULA**

- 15% surveyed
- <10% to modern standards</p>



| MULTIBEAM COVERAGE             | NORTH     | SOUTH     |
|--------------------------------|-----------|-----------|
| (ENDURANCE DATA ONLY)          | PENINSULA | PENINSULA |
| MAIN CORRIDORS                 | 45%       | 10%       |
| BRANCH CORRIDORS               | 40%       | 5%        |
| (Discounting Rothera with 85%) |           |           |

#### **MAIN SHIPPING ROUTES**



**Main Corridors** 



**Branch Corridors** 





# CRUISE SHIPS OPERATING IN ANTARCTICA









#### **NEW BREED OF CRUISE SHIP**

Golden Princess - Star Princess

- 109 000 tonnes
- 2600 passengers
- 10 metre draft
- zero ice capability
- 65 degrees south!











#### **JAMES ROSS ISLAND**



#### **DECEPTION ISLAND**



#