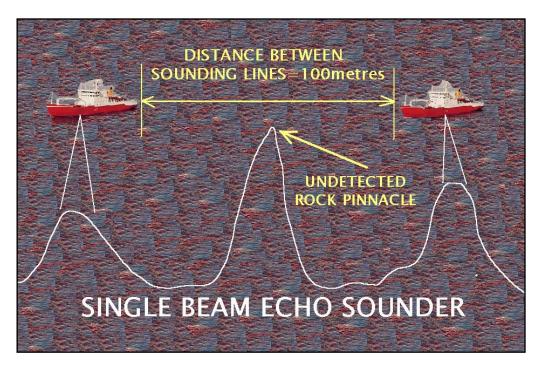

0 tonnes
- 2600 passengers
- 10 metre draft
- zero ice capability
- 65 degrees south!











#### **JAMES ROSS ISLAND**



#### **DECEPTION ISLAND**



#### UNDETERMINED DATUM



THE UNITED KINGDOM
HYDROGRAPHIC OFFICE

#### 827\* ANTARCTICA — Graham Land — Marguerite Bay — Pourquoi Pas Island Southwards — Rock; Depth

113 300

Insert ⊕ (charts 4024 and 4063, +)

Delete

depth 20fm enclosed by 20fm contour, Repd

depth 37m enclosed by O

(a) 67° 56′·03S., 67° 33′·71W.

(b) close NW. of (a) above

(c) close W. of (a) above

Chart [Last correction].— 3580 (a) [ 2317/00 ] — 3570 (a,b) [ 2571/02 ] — 3571 (a,b) [ 2317/00 ] — 4907 (INT 907) (a,c) [ New Chart 21/12/00 ] — 4024 (INT 24) (a) [ 3196/99 ] — 4063 (a) [ 2612/00 ] HMS Endurance (HH.697/440/02).





## BATHYMETRIC SHEET - PINNACLES

































#### **MUD MAPS**

#### **BOOTH ISLAND**







### **SWATH CHART**







## ISSUES FOR COMNAP TO CONSIDER

**FIRSTLY** – Persuade authorities of need for improved surveying

**SECONDLY** – Improved COMNAP/HCA coordination

**THIRDLY** – Data / Embarking team / Rendering data from ships or standard proforma to IHB