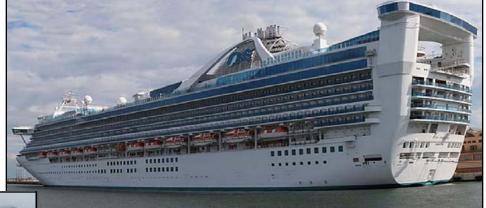

#### **NEW BREED OF CRUISE SHIP**

Golden Princess - Star Princess

- 109 000 tonnes
- 2600 passengers
- 10 metre draft
- zero ice capability
- 65 degrees south!