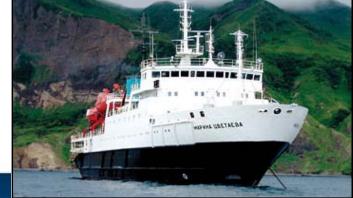

#### **ANTARCTIC PENINSULA**

- 15% surveyed
- <10% to modern standards</p>



| MULTIBEAM COVERAGE             | NORTH     | SOUTH     |
|--------------------------------|-----------|-----------|
| (ENDURANCE DATA ONLY)          | PENINSULA | PENINSULA |
| MAIN CORRIDORS                 | 45%       | 10%       |
| BRANCH CORRIDORS               | 40%       | 5%        |
| (Discounting Rothera with 85%) |           |           |

#### **MAIN SHIPPING ROUTES**



**Main Corridors** 



**Branch Corridors** 





# CRUISE SHIPS OPERATING IN ANTARCTICA









#### **NEW BREED OF CRUISE SHIP**

Golden Princess - Star Princess

- 109 000 tonnes
- 2600 passengers
- 10 metre draft
- zero ice capability
- 65 degrees south!











#### **JAMES ROSS ISLAND**



#### **DECEPTION ISLAND**



#### UNDETERMINED DATUM



THE UNITED KINGDOM
HYDROGRAPHIC OFFICE

#### 827\* ANTARCTICA — Graham Land — Marguerite Bay — Pourquoi Pas Island Southwards — Rock; Depth

113 300

Insert ⊕ (charts 4024 and 4063, +)

Delete

depth 20fm enclosed by 20fm contour, Repd

depth 37m enclosed by O

(a) 67° 56′·03S., 67° 33′·71W.

(b) close NW. of (a) above

(c) close W. of (a) above

Chart [Last correction].— 3580 (a) [ 2317/00 ] — 3570 (a,b) [ 2571/02 ] — 3571 (a,b) [ 2317/00 ] — 4907 (INT 907) (a,c) [ New Chart 21/12/00 ] — 4024 (INT 24) (a) [ 3196/99 ] — 4063 (a) [ 26