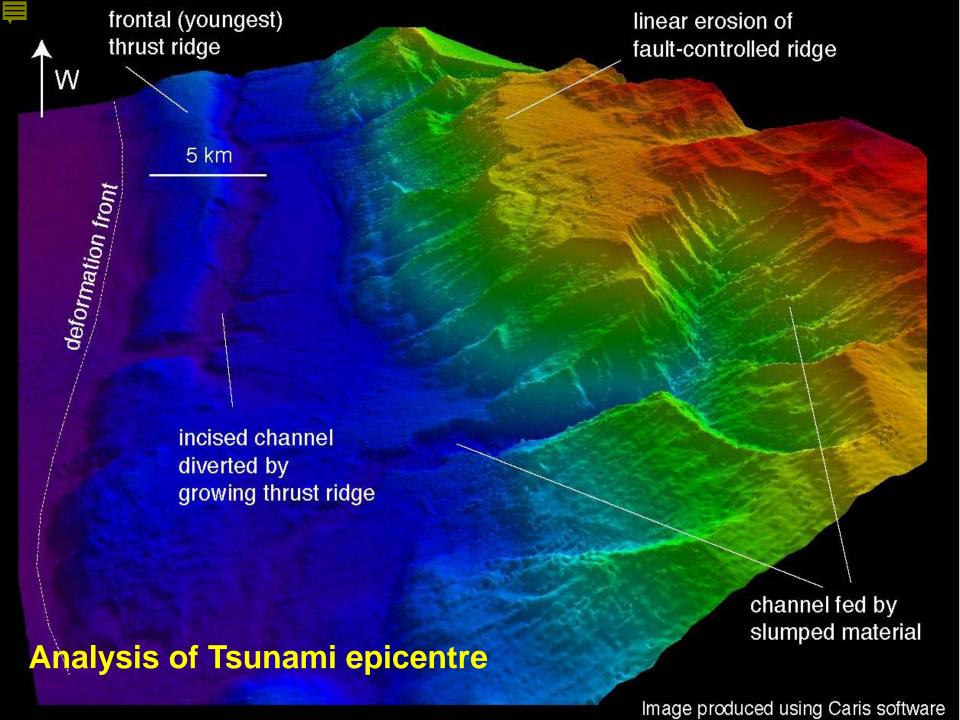

rs
- 10 metre draft
- zero ice capability
- 65 degrees south!











#### **JAMES ROSS ISLAND**



#### **DECEPTION ISLAND**



#### UNDETERMINED DATUM



THE UNITED KINGDOM
HYDROGRAPHIC OFFICE

#### 827\* ANTARCTICA — Graham Land — Marguerite Bay — Pourquoi Pas Island Southwards — Rock; Depth

113 300

Insert ⊕ (charts 4024 and 4063, +)

Delete

depth 20fm enclosed by 20fm contour, Repd

depth 37m enclosed by O

(a) 67° 56′·03S., 67° 33′·71W.

(b) close NW. of (a) above

(c) close W. of (a) above

Chart [Last correction].— 3580 (a) [ 2317/00 ] — 3570 (a,b) [ 2571/02 ] — 3571 (a,b) [ 2317/00 ] — 4907 (INT 907) (a,c) [ New Chart 21/12/00 ] — 4024 (INT 24) (a) [ 3196/99 ] — 4063 (a) [ 2612/00 ] HMS Endurance (HH.697/440/02).





## BATHYMETRIC SHEET - PINNACLES

































#### **MUD MAPS**

#### **BOOTH ISLAND**







### **SWATH CHART**







## ISSUES FOR COMNAP TO CONSIDER

**FIRSTLY** – Persuade authorities of need for improved surveying

**SECONDLY** – Improved COMNAP/HCA coordination

**THIRDLY** – Data / Embarking team / Rendering data from ships or standard proforma to IHB