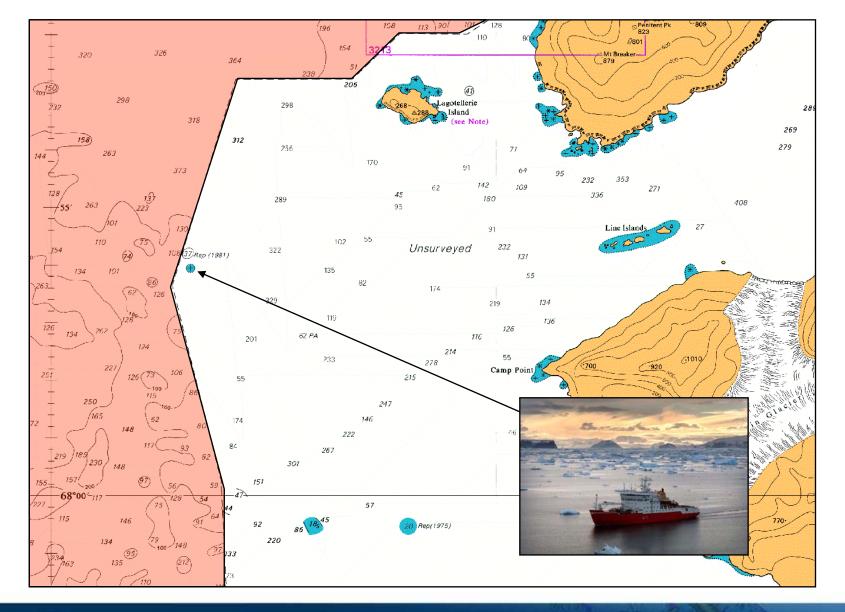

#### 827\* ANTARCTICA — Graham Land — Marguerite Bay — Pourquoi Pas Island Southwards — Rock; Depth

113 300

Insert ⊕ (charts 4024 and 4063, +)

Delete

depth 20fm enclosed by 20fm contour, Repd

depth 37m enclosed by O

(a) 67° 56′·03S., 67° 33′·71W.

(b) close NW. of (a) above

(c) close W. of (a) above

Chart [Last correction].— 3580 (a) [ 2317/00 ] — 3570 (a,b) [ 2571/02 ] — 3571 (a,b) [ 2317/00 ] — 4907 (INT 907) (a,c) [ New Chart 21/12/00 ] — 4024 (INT 24) (a) [ 3196/99 ] — 4063 (a) [ 2612/00 ] HMS Endurance (HH.697/440/02).