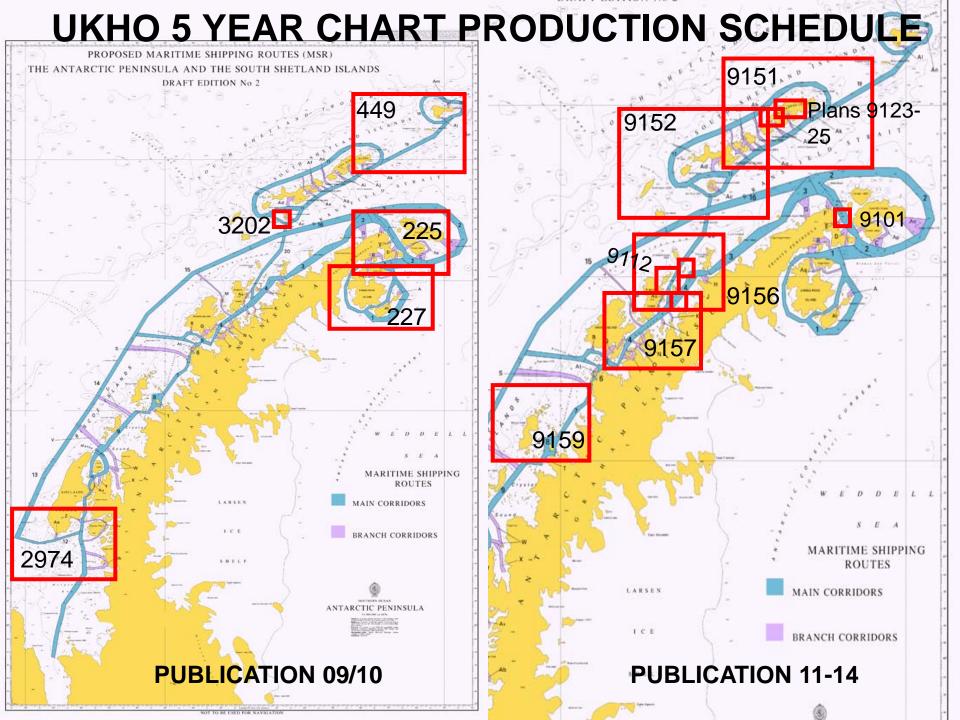

0 metre draft
- zero ice capability
- 65 degrees south!











#### **JAMES ROSS ISLAND**



#### **DECEPTION ISLAND**



#### UNDETERMINED DATUM



THE UNITED KINGDOM
HYDROGRAPHIC OFFICE

#### 827\* ANTARCTICA — Graham Land — Marguerite Bay — Pourquoi Pas Island Southwards — Rock; Depth

113 300

Insert ⊕ (charts 4024 and 4063, +)

Delete

depth 20fm enclosed by 20fm contour, Repd

depth 37m enclosed by O

(a) 67° 56′·03S., 67° 33′·71W.

(b) close NW. of (a) above

(c) close W. of (a) above

Chart [Last correction].— 3580 (a) [ 2317/00 ] — 3570 (a,b) [ 2571/02 ] — 3571 (a,b) [ 2317/00 ] — 4907 (INT 907) (a,c) [ New Chart 21/12/00 ] — 4024 (INT 24) (a) [ 3196/99 ] — 4063 (a) [ 2612/00 ] HMS Endurance (HH.697/440/02).





## BATHYMETRIC SHEET - PINNACLES

































#### **MUD MAPS**

#### **BOOTH ISLAND**







### **SWATH CHART**







## ISSUES FOR COMNAP TO CONSIDER

**FIRSTLY** – Persuade authorities of need for improved surveying

**SECONDLY** – Improved COMNAP/HCA coordination

**THIRDLY** – Data / Embarking team / Rendering data from ships or standard proforma to IHB