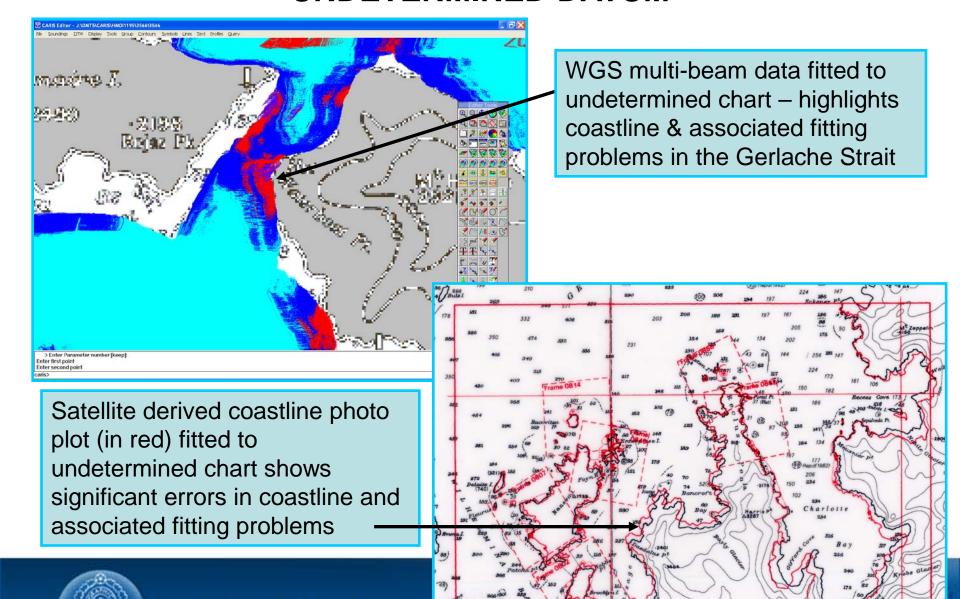

SULA**

- 15% surveyed
- <10% to modern standards</p>



| MULTIBEAM COVERAGE             | NORTH     | SOUTH     |
|--------------------------------|-----------|-----------|
| (ENDURANCE DATA ONLY)          | PENINSULA | PENINSULA |
| MAIN CORRIDORS                 | 45%       | 10%       |
| BRANCH CORRIDORS               | 40%       | 5%        |
| (Discounting Rothera with 85%) |           |           |

#### **MAIN SHIPPING ROUTES**



**Main Corridors** 



**Branch Corridors** 





# CRUISE SHIPS OPERATING IN ANTARCTICA









#### **NEW BREED OF CRUISE SHIP**

Golden Princess - Star Princess

- 109 000 tonnes
- 2600 passengers
- 10 metre draft
- zero ice capability
- 65 degrees south!











#### **JAMES ROSS ISLAND**



#### **DECEPTION ISLAND**



#### UNDETERMINED DATUM



THE UNITED KINGDOM
HYDROGRAPHIC OFFICE

#### 827\* ANTARCTICA — Graham Land — Marguerite Bay — Pourquoi Pas Island Southwards — Rock; Depth

113 300

Insert ⊕ (charts 4024 and 4063, +)

Delete

depth 20fm enclosed by 20fm contour, Repd

depth 37m enclosed by O

(a) 67° 56′·03S., 67° 33′·71W.

(b) close NW. of (a) above

(c) close W. of (a) above

Chart [Last correction].— 3580 (a) [ 2317/00 ] — 3570 (a,b) [ 2571/02 ] — 3571 (a,b) [ 2317/00 ] — 4907 (INT 907) (a,c) [ New Chart 21/12/00 ] — 4024 (INT 24) (a) [ 3196/99 ] — 4063 (a) [ 2612/00 ] HMS Endurance (HH.697/440/02).





## BATHYMETRIC SHEET - PINNACLES

































#### **MUD MAPS**

#### **BOOTH ISLAND**







### **SWATH CHART**







## ISSUES FOR COMNAP TO CONSIDER

**FIRSTLY** – Persuade authorities of ne