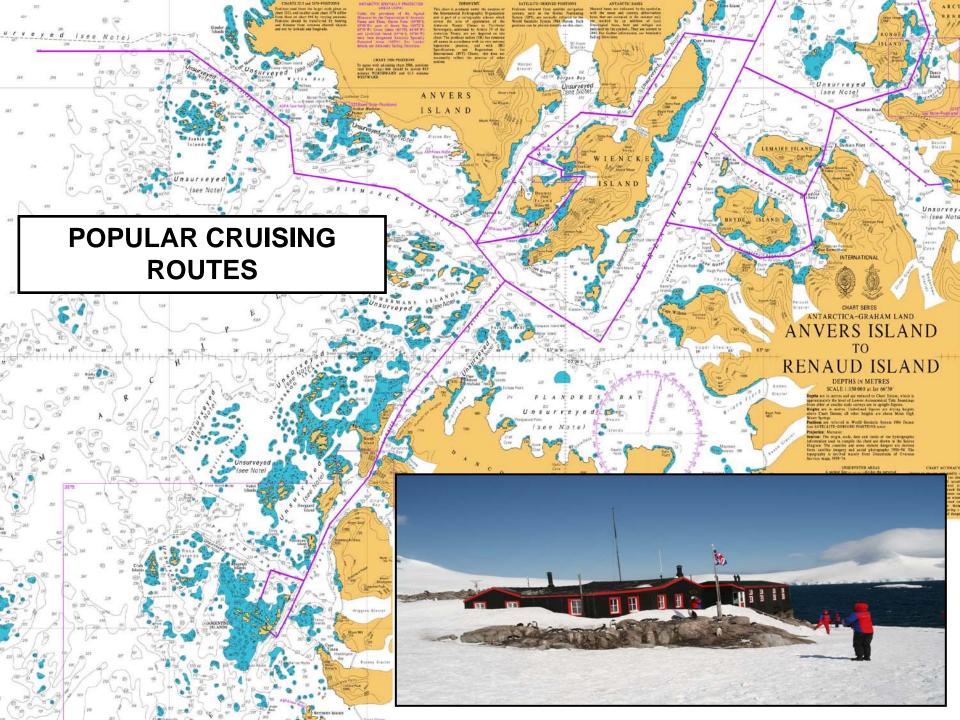

2600 passengers
- 10 metre draft
- zero ice capability
- 65 degrees south!











#### **JAMES ROSS ISLAND**



#### **DECEPTION ISLAND**



#### UNDETERMINED DATUM



THE UNITED KINGDOM
HYDROGRAPHIC OFFICE

#### 827\* ANTARCTICA — Graham Land — Marguerite Bay — Pourquoi Pas Island Southwards — Rock; Depth

113 300

Insert ⊕ (charts 4024 and 4063, +)

Delete

depth 20fm enclosed by 20fm contour, Repd

depth 37m enclosed by O

(a) 67° 56′·03S., 67° 33′·71W.

(b) close NW. of (a) above

(c) close W. of (a) above

Chart [Last correction].— 3580 (a) [ 2317/00 ] — 3570 (a,b) [ 2571/02 ] — 3571 (a,b) [ 2317/00 ] — 4907 (INT 907) (a,c) [ New Chart 21/12/00 ] — 4024 (INT 24) (a) [ 3196/99 ] — 4063 (a) [ 2612/00 ] HMS Endurance (HH.697/440/02).





## BATHYMETRIC SHEET - PINNACLES

































#### **MUD MAPS**

#### **BOOTH ISLAND**







### **SWATH CHART**







## ISSUES FOR COMNAP TO CONSIDER

**FIRSTLY** – Persuade authorities of need for improved surveying

**SECONDLY** – Improved COMNAP/HCA coordination

**THIRDLY** – Data / Embarking team / Rendering data from ships or standard proforma to IHB