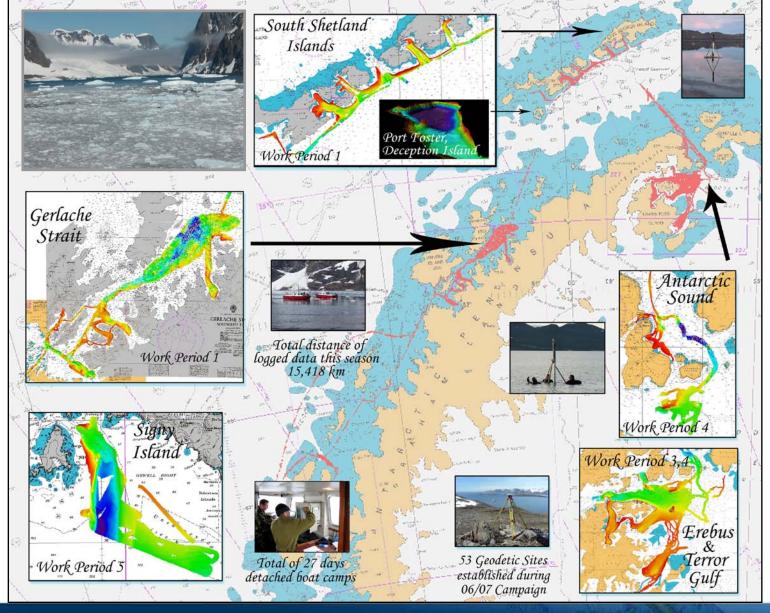

#### **ANTARCTIC PENINSULA**

- 15% surveyed
- <10% to modern standards</p>

| MULTIBEAM COVERAGE             | NORTH     | SOUTH     |
|--------------------------------|-----------|-----------|
| (ENDURANCE DATA ONLY)          | PENINSULA | PENINSULA |
| MAIN CORRIDORS                 | 45%       | 10%       |
| BRANCH CORRIDORS               | 40%       | 5%        |
| (Discounting Rothera with 85%) |           |           |