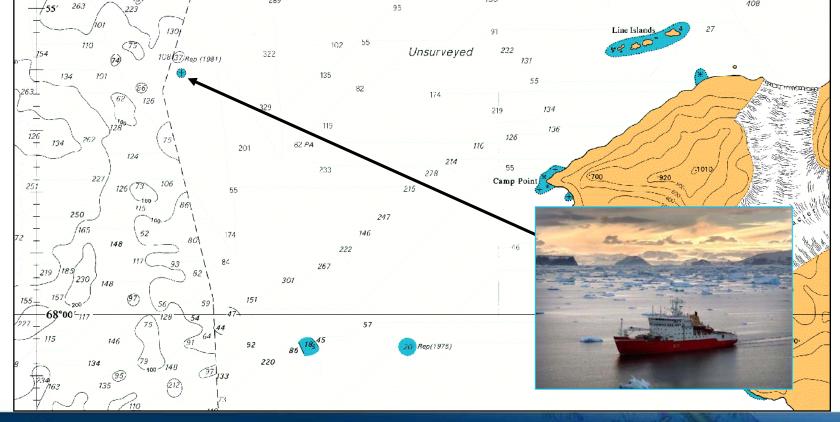

#### 827\* ANTARCTICA — Graham Land — Marguerite Bay — Pourquoi Pas Island Southwards — Rock; Depth

113 300

Insert ⊕ (charts 4024 and 4063, +)

Delete

depth 20fm enclosed by 20fm contour, Repd

depth 37m enclosed by O

(a) 67° 56′·03S., 67° 33′·71W.

(b) close NW. of (a) above

(c) close W. of (a) above

Chart [Last correction].— 3580 (a) [ 2317/00 ] — 3570 (a,b) [ 2571/02 ] — 3571 (a,b) [ 2317/00 ] — 4907 (INT 907) (a,c) [ New Chart 21/12/00 ] — 4024 (INT 24) (a) [ 3196/99 ] — 4063 (a) [ 2612/00 ] HMS Endurance (HH.697/440/02).