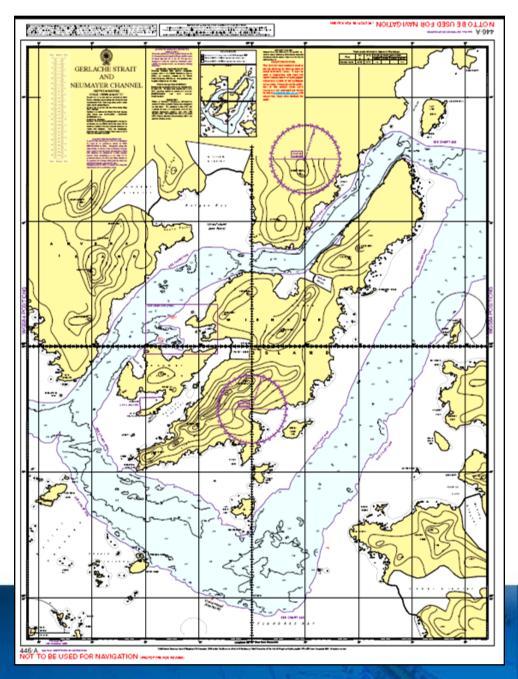

AMES ROSS ISLAND**



#### **DECEPTION ISLAND**



#### UNDETERMINED DATUM



THE UNITED KINGDOM
HYDROGRAPHIC OFFICE

#### 827\* ANTARCTICA — Graham Land — Marguerite Bay — Pourquoi Pas Island Southwards — Rock; Depth

113 300

Insert ⊕ (charts 4024 and 4063, +)

Delete

depth 20fm enclosed by 20fm contour, Repd

depth 37m enclosed by O

(a) 67° 56′·03S., 67° 33′·71W.

(b) close NW. of (a) above

(c) close W. of (a) above

Chart [Last correction].— 3580 (a) [ 2317/00 ] — 3570 (a,b) [ 2571/02 ] — 3571 (a,b) [ 2317/00 ] — 4907 (INT 907) (a,c) [ New Chart 21/12/00 ] — 4024 (INT 24) (a) [ 3196/99 ] — 4063 (a) [ 2612/00 ] HMS Endurance (HH.697/440/02).





## BATHYMETRIC SHEET - PINNACLES

































#### **MUD MAPS**

#### **BOOTH ISLAND**







### **SWATH CHART**







## ISSUES FOR COMNAP TO CONSIDER

**FIRSTLY** – Persuade authorities of need for improved surveying

**SECONDLY** – Improved COMNAP/HCA coordination

**THIRDLY** – Data / Embarking team / Rendering data from ships or standard proforma to IHB