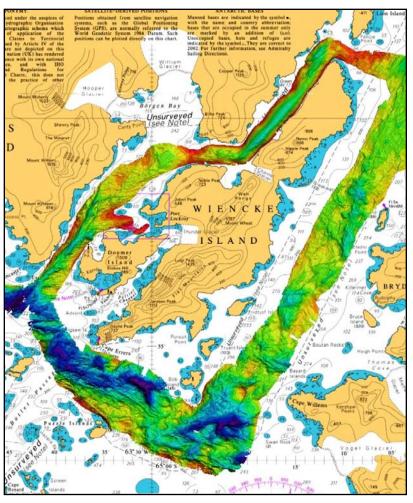

**JAMES ROSS ISLAND**



#### **DECEPTION ISLAND**



#### UNDETERMINED DATUM



THE UNITED KINGDOM
HYDROGRAPHIC OFFICE

#### 827\* ANTARCTICA — Graham Land — Marguerite Bay — Pourquoi Pas Island Southwards — Rock; Depth

113 300

Insert ⊕ (charts 4024 and 4063, +)

Delete

depth 20fm enclosed by 20fm contour, Repd

depth 37m enclosed by O

(a) 67° 56′·03S., 67° 33′·71W.

(b) close NW. of (a) above

(c) close W. of (a) above

Chart [Last correction].— 3580 (a) [ 2317/00 ] — 3570 (a,b) [ 2571/02 ] — 3571 (a,b) [ 2317/00 ] — 4907 (INT 907) (a,c) [ New Chart 21/12/00 ] — 4024 (INT 24) (a) [ 3196/99 ] — 4063 (a) [ 2612/00 ] HMS Endurance (HH.697/440/02).





## BATHYMETRIC SHEET - PINNACLES

































#### **MUD MAPS**

#### **BOOTH ISLAND**







### **SWATH CHART**







## ISSUES FOR COMNAP TO CONSIDER

**FIRSTLY** – Persuade authorities of need for improved surveying

**SECONDLY** – Improved COMNAP/HCA coordination

**THIRDLY** – Data / Embarking team / Rendering data from ships or standard proforma to IHB