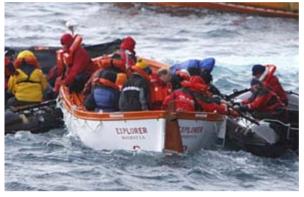

#### **ANTARCTIC PENINSULA**

- 15% surveyed
- <10% to modern standards</p>



| MULTIBEAM COVERAGE             | NORTH     | SOUTH     |
|--------------------------------|-----------|-----------|
| (ENDURANCE DATA ONLY)          | PENINSULA | PENINSULA |
| MAIN CORRIDORS                 | 45%       | 10%       |
| BRANCH CORRIDORS               | 40%       | 5%        |
| (Discounting Rothera with 85%) |           |           |

#### **MAIN SHIPPING ROUTES**



**Main Corridors** 



**Branch Corridors** 





# CRUISE SHIPS OPERATING IN ANTARCTICA









#### **NEW BREED OF CRUISE SHIP**

Golden Princess - Star Princess

- 109 000 tonnes
- 2600 passengers
- 10 metre draft
- zero ice capability
- 65 degrees south!











#### **JAMES ROSS ISLAND**



#### **DECEPTION ISLAND**



#### UNDETERMINED DATUM



THE UNITED KINGDOM
HYDROGRAPHIC OFFICE

#### 827\* ANTARCTICA — Graham Land — Marguerite Bay — Pourquoi Pas Island Southwards — Rock; Depth

113 300

Insert ⊕ (charts 4024 and 4063, +)

Delete

depth 20fm enclosed by 20fm contour, Repd

depth 37m enclosed by O

(a) 67° 56′·03S., 67° 33′·71W.

(b) close NW. of (a) above

(c) close W. of (a) above

Chart [Last correction].— 3580 (a) [ 2317/00 ] — 3570 (a,b) [ 2571/02 ] — 3571 (a,b) [ 2317/00 ] — 4907 (INT 907) (a,c) [ New Chart 21/12/00 ] — 4024 (INT 24) (a) [ 3196/99 ] — 4063 (a) [ 2612/00 ] HMS Endurance (HH.697/440/02).





## BATHYMETRIC SHEET - PINNACLES

































#### **MUD MAPS**

#### **BOOTH ISLAND**







### **SWATH C