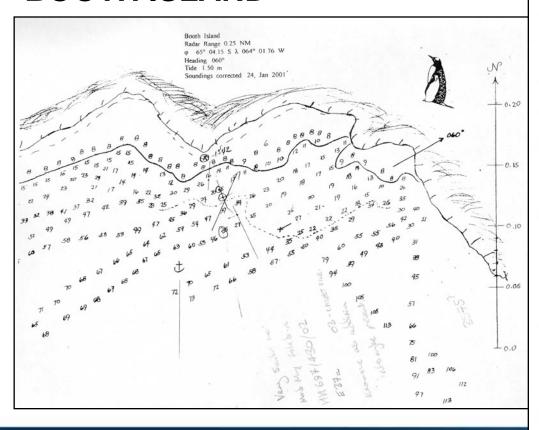

rees south!











#### **JAMES ROSS ISLAND**



#### **DECEPTION ISLAND**



#### UNDETERMINED DATUM



THE UNITED KINGDOM
HYDROGRAPHIC OFFICE

#### 827\* ANTARCTICA — Graham Land — Marguerite Bay — Pourquoi Pas Island Southwards — Rock; Depth

113 300

Insert ⊕ (charts 4024 and 4063, +)

Delete

depth 20fm enclosed by 20fm contour, Repd

depth 37m enclosed by O

(a) 67° 56′·03S., 67° 33′·71W.

(b) close NW. of (a) above

(c) close W. of (a) above

Chart [Last correction].— 3580 (a) [ 2317/00 ] — 3570 (a,b) [ 2571/02 ] — 3571 (a,b) [ 2317/00 ] — 4907 (INT 907) (a,c) [ New Chart 21/12/00 ] — 4024 (INT 24) (a) [ 3196/99 ] — 4063 (a) [ 2612/00 ] HMS Endurance (HH.697/440/02).





## BATHYMETRIC SHEET - PINNACLES

































#### **MUD MAPS**

#### **BOOTH ISLAND**







### **SWATH CHART**







## ISSUES FOR COMNAP TO CONSIDER

**FIRSTLY** – Persuade authorities of need for improved surveying

**SECONDLY** – Improved COMNAP/HCA coordination

**THIRDLY** – Data / Embarking team / Rendering data from ships or standard proforma to IHB