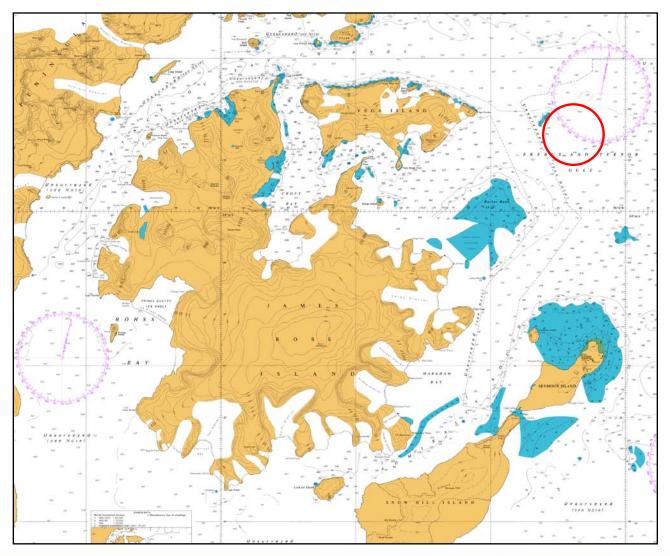

#### **ANTARCTIC PENINSULA**

- 15% surveyed
- <10% to modern standards</p>



| MULTIBEAM COVERAGE             | NORTH     | SOUTH     |
|--------------------------------|-----------|-----------|
| (ENDURANCE DATA ONLY)          | PENINSULA | PENINSULA |
| MAIN CORRIDORS                 | 45%       | 10%       |
| BRANCH CORRIDORS               | 40%       | 5%        |
| (Discounting Rothera with 85%) |           |           |

#### **MAIN SHIPPING ROUTES**



**Main Corridors** 



**Branch Corridors** 





# CRUISE SHIPS OPERATING IN ANTARCTICA









#### **NEW BREED OF CRUISE SHIP**

Golden Princess - Star Princess

- 109 000 tonnes
- 2600 passengers
- 10 metre draft
- zero ice capability
- 65 degrees south!











#### **JAMES ROSS ISLAND**



#### **DECEPTION ISLAND**



#### UNDETERMINED DATUM



THE UNITED KINGDOM
HYDROGRAPHIC OFFICE

#### 827\* ANTARCTICA — Graham Land — Marguerite Bay — Pourquoi Pas Island Southwards — Rock; Depth

113 300

Insert ⊕ (charts 4024 and 4063, +)

Delete

depth 20fm enclosed by 20fm contour, Repd

depth 37m enclosed by O

(a) 67° 56′·03S., 67° 33′·71W.

(b) close NW. of (a) above

(c) close W. of (a) above

Chart [Last correction].— 3580 (a) [ 2317/00 ] — 3570 (a,b) [ 2571/02 ] — 3571 (a,b) [ 2317/00 ] — 4907 (INT 907) (a,c) [ New Chart 21/12/00 ] — 4024 (INT 24) (a) [ 3196/99 ] — 4063 (a) [ 2612/00 ] HMS Endurance (HH.697/440/02).





## BATHYMETRIC SHEET - PINNACLES

































#### **MUD MAPS**

#### **BOOTH ISLAND**







### **SWATH CHART**







## ISSUES FOR COMN