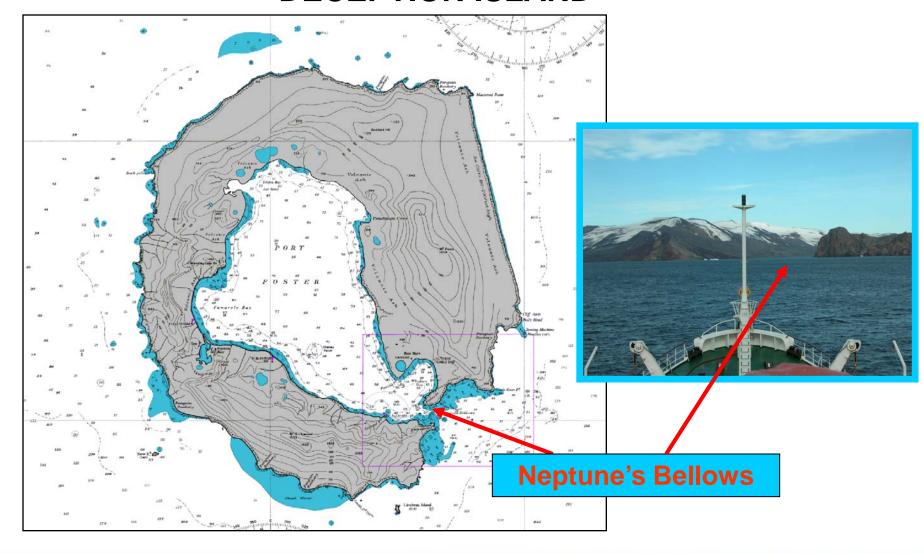

#### **ANTARCTIC PENINSULA**

- 15% surveyed
- <10% to modern standards</p>



| MULTIBEAM COVERAGE             | NORTH     | SOUTH     |
|--------------------------------|-----------|-----------|
| (ENDURANCE DATA ONLY)          | PENINSULA | PENINSULA |
| MAIN CORRIDORS                 | 45%       | 10%       |
| BRANCH CORRIDORS               | 40%       | 5%        |
| (Discounting Rothera with 85%) |           |           |

#### **MAIN SHIPPING ROUTES**



**Main Corridors** 



**Branch Corridors** 





# CRUISE SHIPS OPERATING IN ANTARCTICA









#### **NEW BREED OF CRUISE SHIP**

Golden Princess - Star Princess

- 109 000 tonnes
- 2600 passengers
- 10 metre draft
- zero ice capability
- 65 degrees south!











#### **JAMES ROSS ISLAND**



#### **DECEPTION ISLAND**



#### UNDETERMINED DATUM



THE UNITED KINGDOM
HYDROGRAPHIC OFFICE

#### 827\* ANTARCTICA — Graham Land — Marguerite Bay — Pourquoi Pas Island Southwards — Rock; Depth

113 300

Insert ⊕ (charts 4024 and 4063, +)

Delete

depth 20fm enclosed by 20fm contour, Repd

depth 37m enclosed by O

(a) 67° 56′·03S., 67° 33′·71W.

(b) close NW. of (a) above

(c) close W. of (a) above

Chart [Last correction].— 3580 (a) [ 2317/00 ] — 3570 (a,b) [ 2571/02 ] — 3571 (a,b) [ 2317/00 ] — 4907 (INT 907) (a,c) [ New Chart 21/12/00 ] — 4024 (INT 24) (a) [ 3196/99 ] — 4063 (a) [ 2612/00 ] HMS Endurance (HH.697/440/02).





## BATHYMETRIC SHEET - PINNACLES

































#### **MUD MAPS**

#### **BOOTH ISLAND**







### **SWATH CHART**







## ISSUES FOR COMNAP TO CONSIDER

**FIRSTLY** –