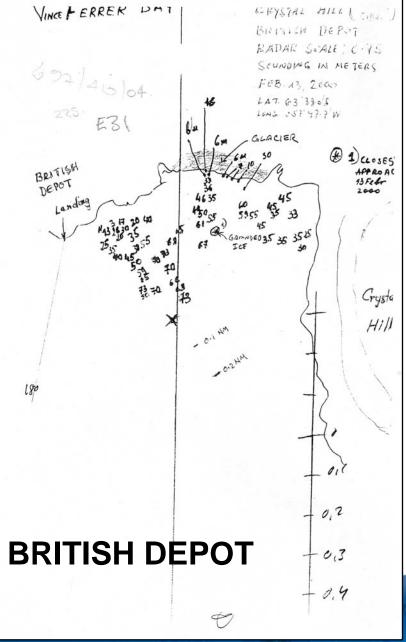

es south!











#### **JAMES ROSS ISLAND**



#### **DECEPTION ISLAND**



#### UNDETERMINED DATUM



THE UNITED KINGDOM
HYDROGRAPHIC OFFICE

#### 827\* ANTARCTICA — Graham Land — Marguerite Bay — Pourquoi Pas Island Southwards — Rock; Depth

113 300

Insert ⊕ (charts 4024 and 4063, +)

Delete

depth 20fm enclosed by 20fm contour, Repd

depth 37m enclosed by O

(a) 67° 56′·03S., 67° 33′·71W.

(b) close NW. of (a) above

(c) close W. of (a) above

Chart [Last correction].— 3580 (a) [ 2317/00 ] — 3570 (a,b) [ 2571/02 ] — 3571 (a,b) [ 2317/00 ] — 4907 (INT 907) (a,c) [ New Chart 21/12/00 ] — 4024 (INT 24) (a) [ 3196/99 ] — 4063 (a) [ 2612/00 ] HMS Endurance (HH.697/440/02).





## BATHYMETRIC SHEET - PINNACLES

































#### **MUD MAPS**

#### **BOOTH ISLAND**







### **SWATH CHART**







## ISSUES FOR COMNAP TO CONSIDER

**FIRSTLY** – Persuade authorities of need for improved surveying

**SECONDLY** – Improved COMNAP/HCA coordination

**THIRDLY** – Data / Embarking team / Rendering data from ships or standard proforma to IHB