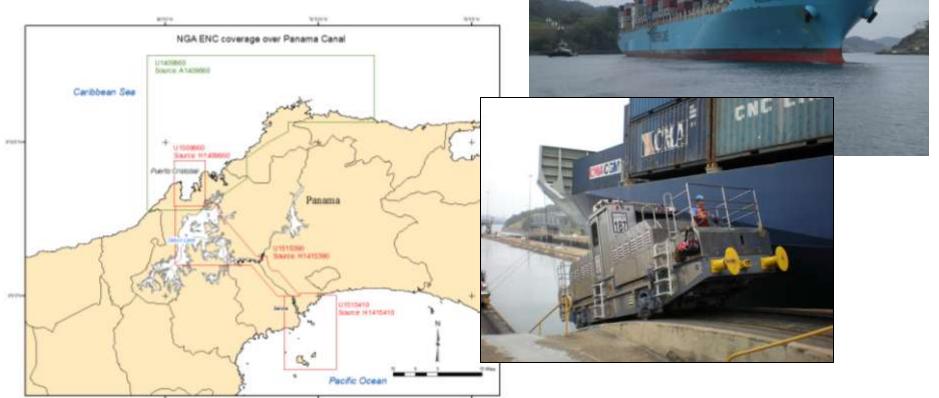

### Panama ENC

 NGA is producing its first ENC (S-57) Cells.

 A total of Four new ENC Cells will be produced covering the Panama Canal.