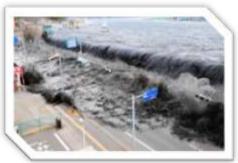

## Guatemala Earthquake Warning

NAVAREA XII 295/2012 (GEN)

(Cancelled by NAVAREA XII 295/2012)

EASTERN NORTH PACIFIC.

GUATEMALA.

TSUNAMI WARNING.

AN EARTHQUAKE OCCURRED AT 071636Z NOV WITH A PRELIMINARY MAGNITUDE OF 7.4 VICINITY 14-06N 091-54W. A TSUNAMI HAS BEEN GENERATED WHICH COULD CAUSE DAMAGE TO COASTS AND ISLANDS IN THE PACIFIC AREA. TSUNAMI WAVE HEIGHTS CANNOT BE PREDICTED AND MAY BE A SERIES OF WAVES WHICH COULD BE DANGEROUS FOR SEVERAL HOURS AFTER THE INITIAL WAVE ARRIVAL.