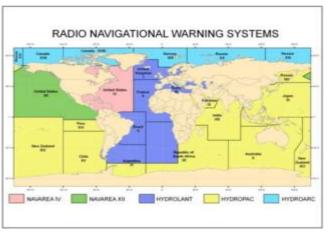

# World-Wide Navigational Warning Service NAVAREAS

# **Maritime Safety Office**

**Global Coverage** 

Surface **Navigation** 

Maritime Watch (24/7) World Wide Navigational

Warning Service (WWNWS)

Subsurface Navigation