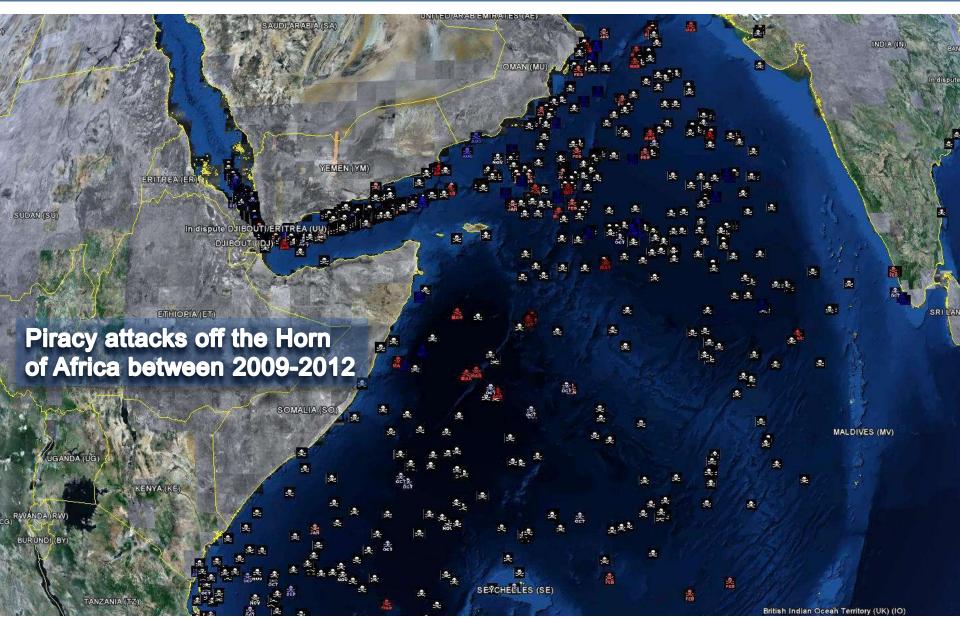

danger the safety of life at sea

































Know the Earth... Show the Way... Understand the World

# World-Wide Navigational Warning Service NAVAREAS









## Guatemala Earthquake Warning

NAVAREA XII 295/2012 (GEN)

(Cancelled by NAVAREA XII 295/2012)

EASTERN NORTH PACIFIC.

GUATEMALA.

TSUNAMI WARNING.

AN EARTHQUAKE OCCURRED AT 071636Z NOV WITH A PRELIMINARY MAGNITUDE OF 7.4 VICINITY 14-06N 091-54W. A TSUNAMI HAS BEEN GENERATED WHICH COULD CAUSE DAMAGE TO COASTS AND ISLANDS IN THE PACIFIC AREA. TSUNAMI WAVE HEIGHTS CANNOT BE PREDICTED AND MAY BE A SERIES OF WAVES WHICH COULD BE DANGEROUS FOR SEVERAL HOURS AFTER THE INITIAL WAVE ARRIVAL.

( 071914Z NOV 2012 )



Know the Earth... Show the Way... Understand the World





Maritime Warnings currently in force







# **Maritime Safety Office**

**Global Coverage** 

Surface **Navigation** 

Maritime Watch (24/7) World Wide Navigational

Warning Service (WWNWS)





Subsurface Navigation



#### **Additional Coverage:**

Ocean Tide Prediction, Crisis Response, Littoral, Riverine and Maritime Mission Specific Products



### Panama ENC

 NGA is producing its first ENC (S-57) Cells.

 A total of Four new ENC Cells will be produced covering the Panama Canal.