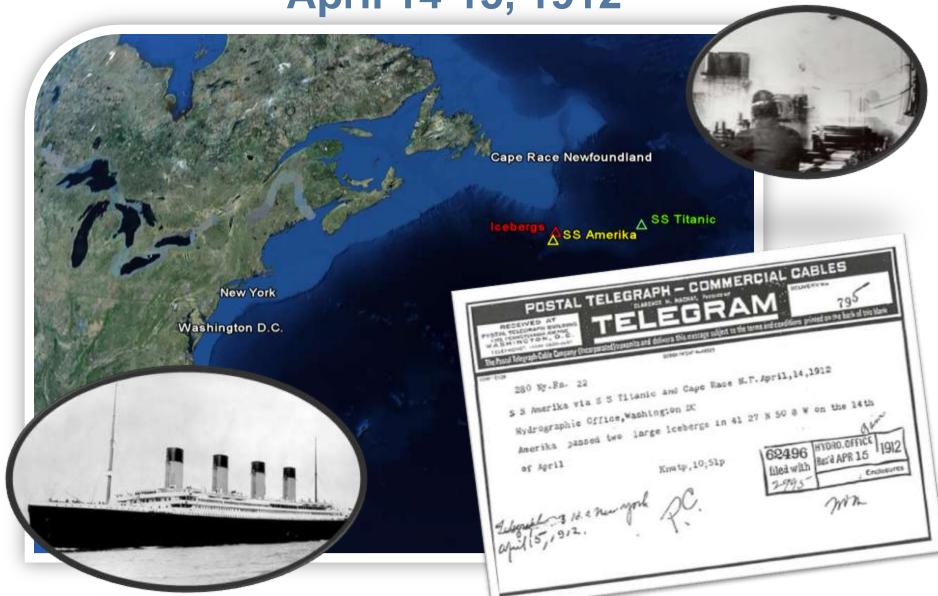

Know the Earth... Show the Way... Understand the World

### **Maritime Watch**

Coordinated global service notifying users by satellite broadcast of immediate hazards that might endanger the safety of life at sea

































Know the Earth... Show the Way... Understand the World

# World-Wide Navigational Warning Service NAVAREAS









## Guatemala Earthquake Warning

NAVAREA XII 295/2012 (GEN)

(Cancelled by NAVAREA XII 295/2012)

EASTERN NORTH PACIFIC.

GUATEMALA.

TSUNAMI WARNING.

AN EARTHQUAKE OCCURRED AT 071636Z NOV WITH A PRELIMINARY MAGNITUDE OF 7.4 VICINITY 14-06N 091-54W. A TSUNAMI HAS BEEN GENERATED WHICH COULD CAUSE DAMAGE TO COASTS AND ISLANDS IN THE PACIFIC AREA. TSUNAMI WAVE HEIGHTS CANNOT BE PREDICTED AND MAY BE A SERIES OF WAVES WHICH COULD BE DANGEROUS FOR SEVERAL HOURS AFTER THE INITIAL WAVE ARRIVAL.

( 071914Z NOV 2012 )



Know the Earth... Show the Way... Understand the World





Maritime Warnings currently in force







# **Maritime Safety Office**

**Glob