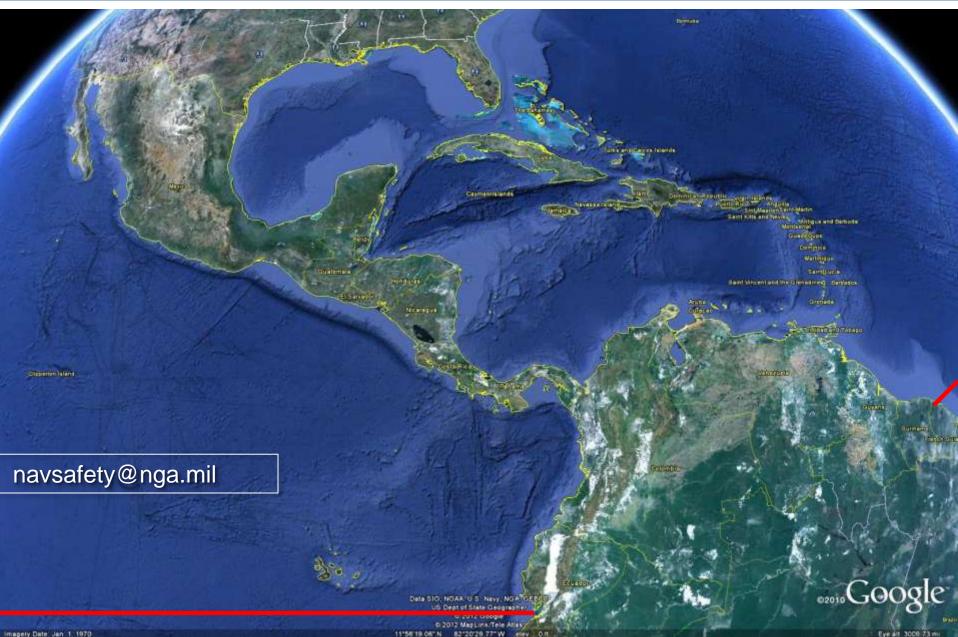

## Guatemala Earthquake Warning

NAVAREA XII 295/2012 (GEN)

(Cancelled by NAVAREA XII 295/2012)

EASTERN NORTH PACIFIC.

GUATEMALA.

TSUNAMI WARNING.

AN EARTHQUAKE OCCURRED AT 071636Z NOV WITH A PRELIMINARY MAGNITUDE OF 7.4 VICINITY 14-06N 091-54W. A TSUNAMI HAS BEEN GENERATED WHICH COULD CAUSE DAMAGE TO COASTS AND ISLANDS IN THE PACIFIC AREA. TSUNAMI WAVE HEIGHTS CANNOT BE PREDICTED AND MAY BE A SERIES OF WAVES WHICH COULD BE DANGEROUS FOR SEVERAL HOURS AFTER THE INITIAL WAVE ARRIVAL.

( 071914Z NOV 2012 )

Know the Earth... Show the Way... Understand the World

Maritime Warnings currently in force