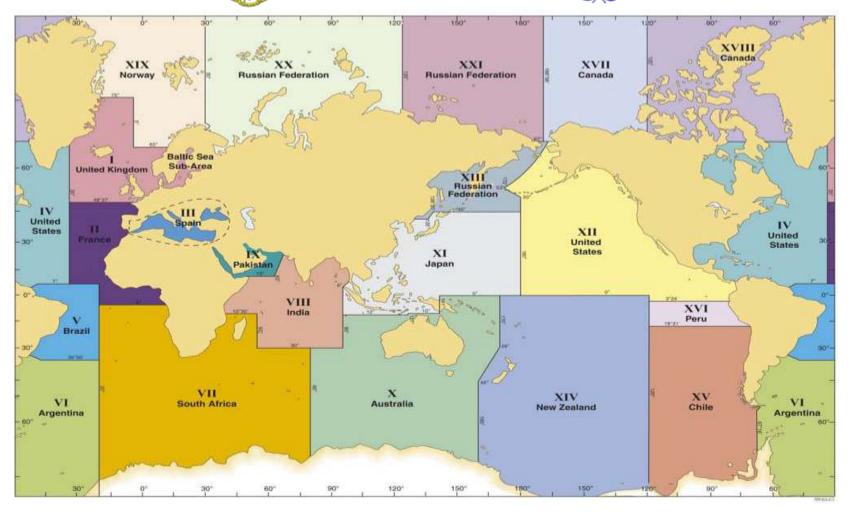

Know the Earth... Show the Way... Understand the World

### **Maritime Watch**

Coordinated global service notifying users by satellite broadcast of immediate hazards that might endanger the safety of life at sea

































Know the Earth... Show the Way... Understand the World

# World-Wide Navigational Warning Service NAVAREAS









## Guatemala Earthquake Warning

NAVAREA XII 295/2012 (GEN)

(Cancelled by NAVAREA XII 295/2012)

EASTERN NORTH PACIFIC.

GUATEMALA.

TSUNAMI WARNING.

AN EARTHQUAKE OCCURRED AT 071636Z NOV WITH A PRELIMINARY MAGNITUDE OF 7.4 VICINITY 14-06N 091-54W. A TSUNAMI HAS BEEN GENERATED WHICH COULD CAUSE DAMAGE TO COASTS AND ISLANDS IN THE PACIFIC AREA. TSUNAMI WAVE HEIGHTS CANNOT BE PREDICTED AND MAY BE A SERIES OF WAVES WHICH COULD BE DANGEROUS FOR SEVERAL HOURS AFTER THE INITIAL WAVE ARRIVAL.

( 071914Z NOV 2012 )



Know the Earth... Show the Way... Understand the World





Maritime Warnings currently in force







# **Maritime Safety Office**

**Global Coverage** 

Surface **Navigation** 

Maritime Watch (24/7) World Wide Navigational

Warning Service (WWNWS)





Subsurface Naviga