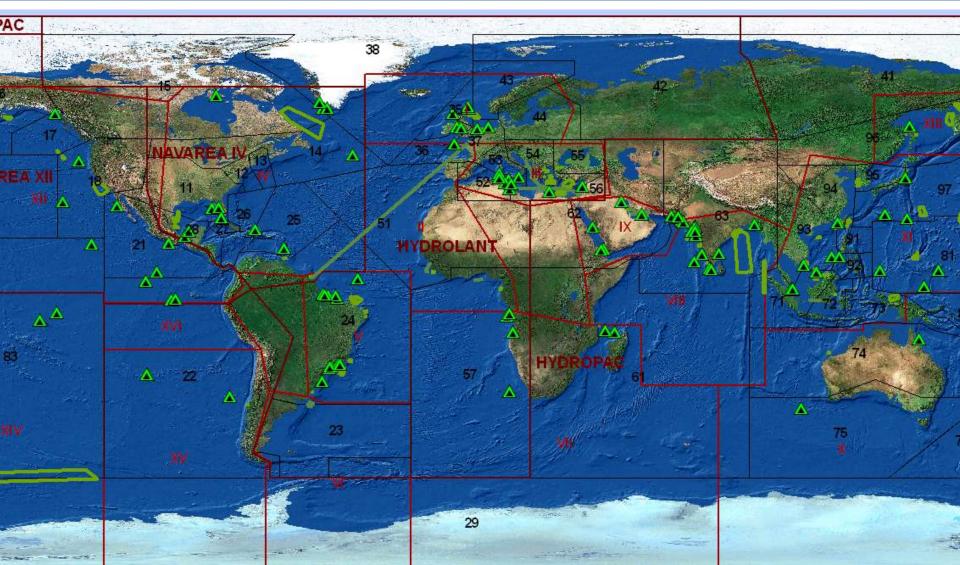

# World-Wide Navigational Warning Service NAVAREAS

# **Maritime Safety Office**

**Global Coverage** 

Surface **Navigation** 

Maritime Watch (24/7) World Wide Navigational

Warning Service (WWNWS)

Subsurface Navigation