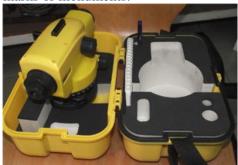

## • GEOMAX AG - ZAL 124

Water level instrument is used for monitoring the height of the tide gauges in relation to bench marks or monuments.