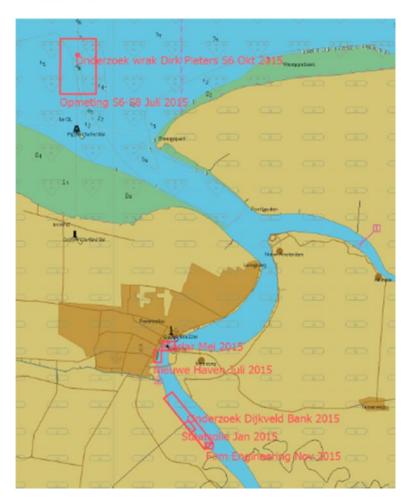

#### Survey:

In November, 2015 a reconnaissance survey was executed from Alkmaar, Commewijne River to the Moengo Dock in the Cottica River. Detailed surveys were done on seven locations where sharp bends exist (indicated with red rectangle on image below).