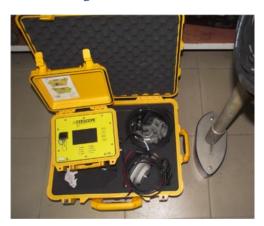

## • Ceescope

Portable Single Beam Echosounder unit for very shallow water and is attached on a small craft