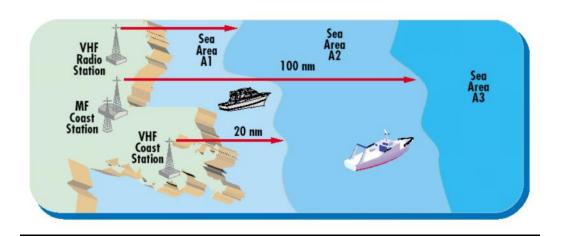

## 5.2 Currently

Drafting of a plan for infrastructure in accordance with GMDSS Master Plan

Fase 1: VHF coverage Area A1 :currently VHF channel 16 communication for 3NM in approaches to ports

Fase 2: MF coverage Area A2

# **Latest update (Tables)**

| SERVICE                           | Yes    | No | Partial | NOTES                                                            |
|-----------------------------------|--------|----|---------|------------------------------------------------------------------|
| LOCAL WARNINGS                    | X(NtM) |    |         |                                                                  |
| COASTAL WARNINGS                  | X      |    |         | NtM send to NAVAREA coordinator and local warning                |
| NAVAREA WARNINGS                  | X      |    |         | NtM send to NAVAREA coordinator                                  |
| INFORMATION ON PORTS AND HARBOURS | X      |    |         | Through shipping agencies local warning and VHF radio upto 20 NM |

#### 11. Summary

Suriname does not have a GMDSS masterplan . is still being drafted. However currently warnings are transmitted through the NAVAREA coordinator, by the Maritime Authority of Suriname. Futheremore through the MAS website and VHF radio upto 20NM from coast. Training in MSI is required . The establishment of a national coastguard is still in progress. The last 5 years immediate priority (requiring transmission within 30 minutes) warnings were not necessary, but are aware of that the masterplan should be in place.