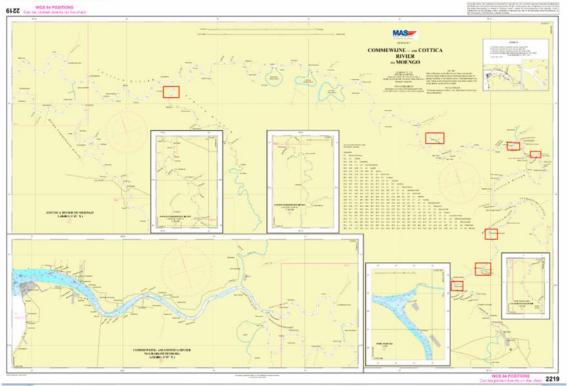

#### **Chart 2219**

The Nautical Chart 2219 of the Commewijne and Cottica River dated from the year 1971 was recently updated in May, 2015 and includes:

- Topography of the shore lines of the Commewijne and the Cottica River was updated with satellite images.
- Transformation of the chart from the local SurTM to WGS84.

#### Survey:

In November, 2015 a reconnaissance survey was executed from Alkmaar, Commewijne River to the Moengo Dock in the Cottica River. Detailed surveys were done on seven locations where sharp bends exist (indicated with red rectangle on image below).

With the gathering of newer information for chart 2219 we plan to update this chart in 2016 with the recently surveyed depths.