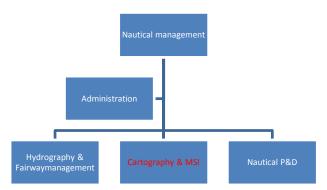

# 1. Hydrographic Office / Service:

The Maritime Authority Suriname has finished the Strategic Business Plan for 2013-2017. Within this plan actions regarding Cartography and MSI are exclusively included in a separate unit.