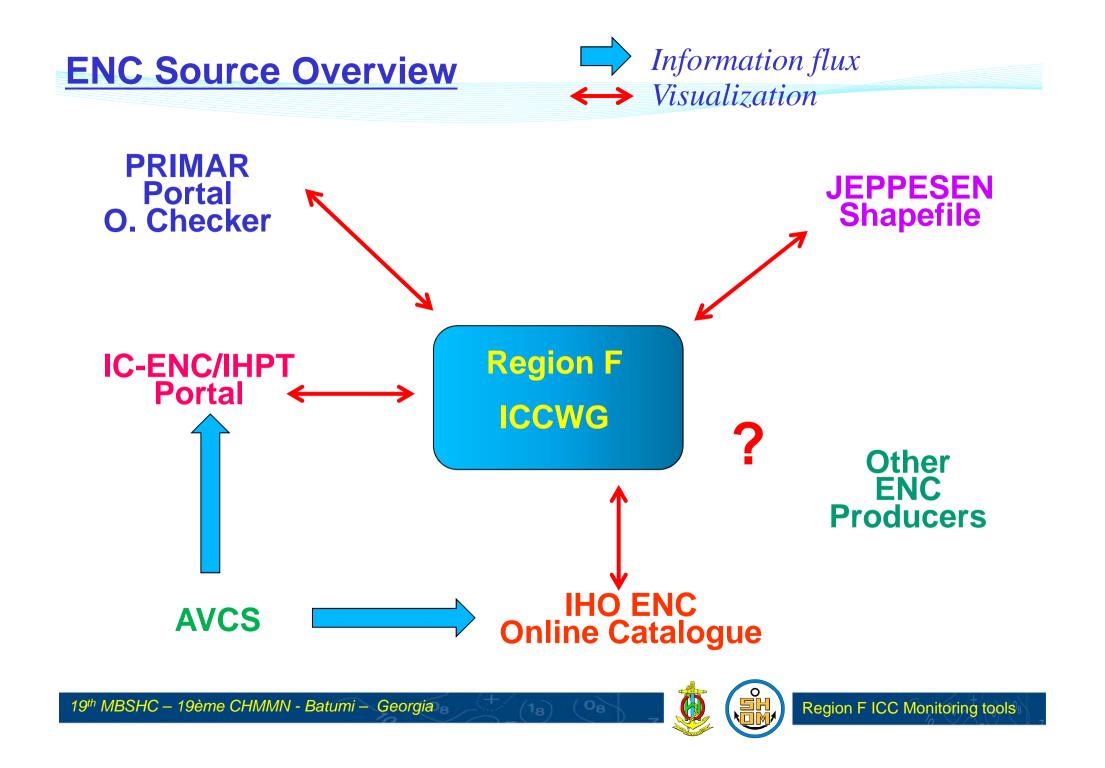

#### **INT Chart Management: Draft KML catalogue**

### **ENC coverage: ENC Online Catalogue (IHO)**

#### **ENC coverage: PRIMAR Online Catalogue (NHO)**

## **ENC overlap tools: PRIMAR Overlap Checker**

| PAGE VPN VRC MY R<br>-PRODCE (Yann Keramoal (France)) Si |          | TRACKER                                      | 🗘 Administ        |
|----------------------------------------------------------|----------|----------------------------------------------|-------------------|
|                                                          |          |                                              |                   |
| SEARCH                                                   | RESU     | _TS                                          | 🖨 Print           |
| FR France                                                | Cell     | Title                                        | Overlapping Cells |
|                                                          | FR166230 | North Atlantic Ocean - Off French coasts     | PT111101          |
|                                                          | FR166240 | Islas Canarias to Freetown                   | IT100360          |
| Distance: 5m                                             | FR200010 | Bay of Biscay                                | ES201080          |
|                                                          | FR301010 | Pas de Calais - Eastern part                 | BE3VLBNK GB301504 |
| Find Overlaps                                            | FR301030 | Pas de Calais - Western part                 | GB301610          |
|                                                          | FR368570 | Pointe de Barfleur to Fécamp - Baie de Seine | GB302454 GB32450A |

#### **ENC coverage: IC-ENC/IHPT Online Catalogue**

# **RENC tools: IC-ENC Query Research**

Oд

19th MBSHC – 19ème CHMMN - Batumi – Georgia

Region F ICC Monitoring tools

#### **NO-RENC coverage: JEPPESEN shapefile catalogue**