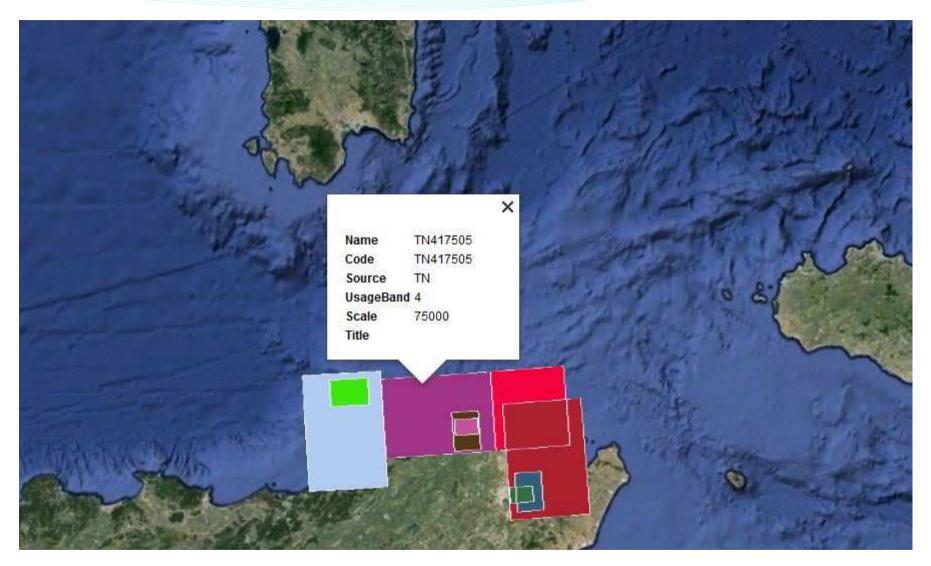

| Distance: 5m                                             | FR200010 | Bay of Biscay                                | ES201080          |
|                                                          | FR301010 | Pas de Calais - Eastern part                 | BE3VLBNK GB301504 |
| Find Overlaps                                            | FR301030 | Pas de Calais - Western part                 | GB301610          |
|                                                          | FR368570 | Pointe de Barfleur to Fécamp - Baie de Seine | GB302454 GB32450A |



#### **ENC coverage: IC-ENC/IHPT Online Catalogue**





# **RENC tools: IC-ENC Query Research**





Oд

19th MBSHC – 19ème CHMMN - Batumi – Georgia



Region F ICC Monitoring tools

#### **NO-RENC coverage: JEPPESEN shapefile catalogue**