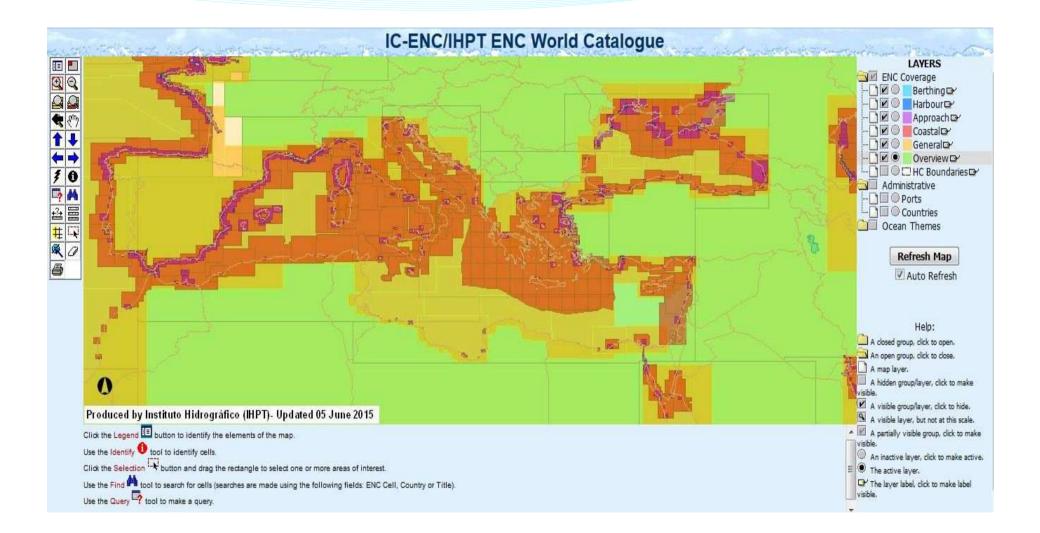

an - Off French coasts     | PT111101          |
|                                                          | FR166240 | Islas Canarias to Freetown                   | IT100360          |
| Distance: 5m                                             | FR200010 | Bay of Biscay                                | ES201080          |
|                                                          | FR301010 | Pas de Calais - Eastern part                 | BE3VLBNK GB301504 |
| Find Overlaps                                            | FR301030 | Pas de Calais - Western part                 | GB301610          |
|                                                          | FR368570 | Pointe de Barfleur to Fécamp - Baie de Seine | GB302454 GB32450A |



#### **ENC coverage: IC-ENC/IHPT Online Catalogue**





# **RENC tools: IC-ENC Query Research**





Oд

19th MBSHC – 19ème CHMMN - Batumi – Georgia



Region F ICC Monitoring tools

#### **NO-RENC coverage: JEPPESEN shapefile catalogue**