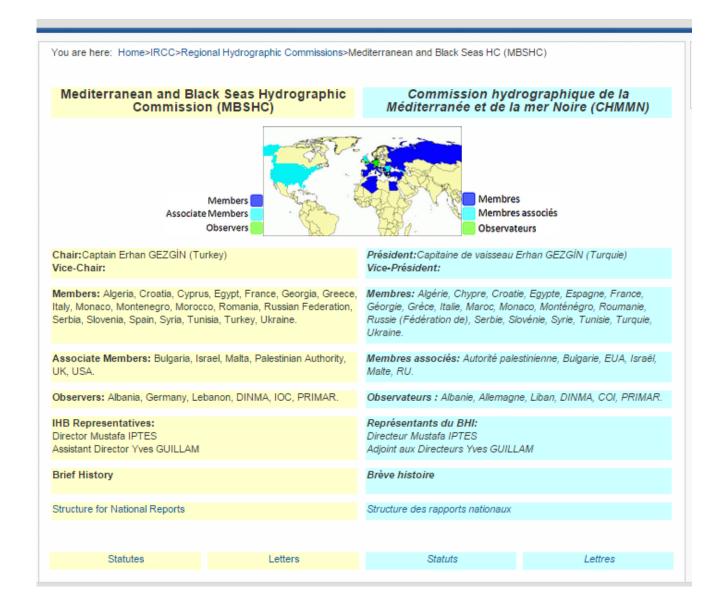

#### Members of MBSHC

## Hydrographic status of surveys map (JUN 2015)

- <a href="http://iho.int/iho\_pubs/CB/C-55/index.html">http://iho.int/iho\_pubs/CB/C-55/index.html</a>

#### IHO/OHI Publication C-55

Status of Hydrographic Surveying and Charting Worldwide Etat des levés hydrographiques et de la cartographie marine à travers le monde

[Accueil] [Cartographie - statistiques] [Cartographie - notes] [Levés hydrographiques] [Renseignements sur la sécurité maritime] [SMDSM]

[Home] [Chart Statistics] [Chart Notes] [Surveys] [Maritime Safety Information] [GMDSS]

| [Home] [Chart Statistics] [Chart Notes] [Surveys] [Maritime Safety Information] [GMDSS]                                                                                                                                                                                                                                                                                                                                                                                                                                                                                                                                                                                                                                                                                                                                                                           |                                                                                                                                                 |                    |  |  |  |  |
|-------------------------------------------------------------------------------------------------------------------------------------------------------------------------------------------------------------------------------------------------------------------------------------------------------------------------------------------------------------------------------------------------------------------------------------------------------------------------------------------------------------------------------------------------------------------------------------------------------------------------------------------------------------------------------------------------------------------------------------------------------------------------------------------------------------------------------------------------------------------|-------------------------------------------------------------------------------------------------------------------------------------------------|--------------------|--|--|--|--|
| Introduction                                                                                                                                                                                                                                                                                                                                                                                                                                                                                                                                                                                                                                                                                                                                                                                                                                                      | Introduction                                                                                                                                    |                    |  |  |  |  |
| The purpose of IHO Publication C-55 is to provide base data for governments and supporting international organizations as they consider the best means by which to implement responsibilities set out in Chapter V, Regulation 9, of the Safety of Life at Sea (SOLAS) Convention. It also informs IHO input to the United Nations Global Maritime Assessment.                                                                                                                                                                                                                                                                                                                                                                                                                                                                                                    | ans by which to implement responsibilities set   aux organisations internationales qui se penchent sur le meilleur moyen de mettre en œuvre les |                    |  |  |  |  |
| Hydrography and Maritime Activities                                                                                                                                                                                                                                                                                                                                                                                                                                                                                                                                                                                                                                                                                                                                                                                                                               | Hydrographie et activités maritimes                                                                                                             |                    |  |  |  |  |
| The significance of hydrographic effort to safe use of the sea, national economic prosperity, and protection of the marine environment is elaborated in IHO Publication M-2. That publication identifies three core capabilities, the status of which is assessed in the three sections of the C-55 data-base:  A. Hydrographic Surveying.  B. Nautical Charting.  C. Provision of Maritime Safety Information (MSI).  L'importance des activités hydrographiques pour l'utilisation sûre des mers, la prospérité économation de la protection du milieu marin sont expliquées de manière détaillée dans la publication identifie trois capacités centrales dont l'Etat est évalué dans les trois sections de la base de données de la C-55:  A. Levés hydrographiques.  B. Cartographie marine.  C. Fourniture de renseignements sur la sécurité maritime (RSM). |                                                                                                                                                 |                    |  |  |  |  |
| Questionnaire sur les données en entrée<br>Veuillez télécharger le document word suivant et le soumettre au BHI par télécopie (+377 93 10 81 40                                                                                                                                                                                                                                                                                                                                                                                                                                                                                                                                                                                                                                                                                                                   | ) ou courrier électronique (info@iho.int)                                                                                                       | Document Word (FR) |  |  |  |  |
| Data Input Questionnaire Please download the following word document and submit to BHI by fax (+377 93 10 81 40) or email (info@iho.int)                                                                                                                                                                                                                                                                                                                                                                                                                                                                                                                                                                                                                                                                                                                          |                                                                                                                                                 |                    |  |  |  |  |
| Cuestionario para la Introducción de Datos<br>Les rogamos que bajen el siguiente documento en formato Word y que lo envíen al BHI por fax (+377 93 10 81 40) o e-mail (info@iho.int)                                                                                                                                                                                                                                                                                                                                                                                                                                                                                                                                                                                                                                                                              |                                                                                                                                                 |                    |  |  |  |  |
| Guidelines Click here to view the guidelines for C-55  Veuillez cliquer ici pour les directives relatives à la C-55                                                                                                                                                                                                                                                                                                                                                                                                                                                                                                                                                                                                                                                                                                                                               |                                                                                                                                                 |                    |  |  |  |  |