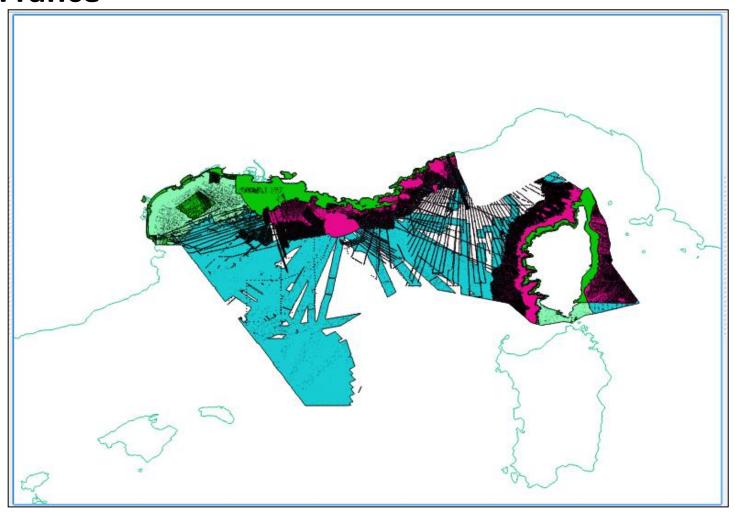

#### **SPAIN**

# MBSHC HYDROGRAPHIC SURVEY STATUS/ ჰიდროგრაფიული კვლევის STATUS

## Guidelines



- 1. Members of MBSHC
- 2. National Pictures of Hydrographic Surveys (clockwise from Gibraltar straight).
- 3. Hydrographic status of surveys map (JUN 2015)
- 4. C-55

#### Members of MBSHC







## Spain (2013-2015)





#### France





#### Monaco





## Italy





### Croatia





## Montenegro





#### Greece





#### Romania





## Ukraine





## Turkey





### Lebanon





### Israel





## Tunisia





## Algeria





## Others members. No new surveys or not received:

- Malta
- Slovenia
- Albania
- Bulgaria
- Russian Federation
- Georgia
- Cyprus
- Syria
- Egypt
- Lybia
- Morocco

## Hydrographic status of surveys map (JUN 2015)







- <a href="http://iho.int/iho\_pubs/CB/C-55/index.html">http://iho.int/iho\_pubs/CB/C-55/index.html</a>



#### IHO/OHI Publication C-55

Status of Hydrographic Surveying and Charting Worldwide Etat des levés hydrographiques et de la cartographie marine à travers le monde

[Accueil] [Cartographie - statistiques] [Cartographie - notes] [Levés hydrographiques] [Renseignement