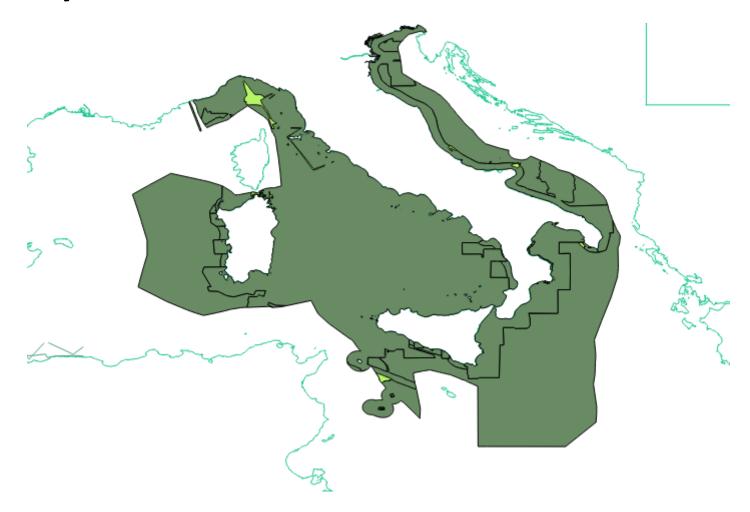

#### **SPAIN**

# MBSHC HYDROGRAPHIC SURVEY STATUS/ ჰიდროგრაფიული კვლევის STATUS

## Guidelines



- 1. Members of MBSHC
- 2. National Pictures of Hydrographic Surveys (clockwise from Gibraltar straight).
- 3. Hydrographic status of surveys map (JUN 2015)
- 4. C-55

#### Members of MBSHC







## Spain (2013-2015)





#### France





#### Monaco





## Italy





### Croatia





## Montenegro





#### Greece





#### Romania





## Ukraine





## Turkey





### Lebanon





### Israel





## Tunisia





## Algeria





## Others members. No new surveys or not received:

- Malta
- Slovenia
- Albania
- Bulgaria
- Russian Federation
- Georgia
- Cyprus
- Syria
- Egypt
- Lybia
- Morocco

## Hydrographic status of surveys map (JUN 2015)







- <a href="http://iho.int/iho\_pubs/CB/C-55/index.html">http://iho.int/iho\_pubs/CB/C-55/index.html</a>



#### IHO/OHI Publication C-55

Status of Hydrographic Surveying and Charting Worldwide Etat des levés hydrographiques et de la cartographie marine à travers le monde

[Accueil] [Cartographie - statistiques] [Cartographie - notes] [Levés hydrographiques] [Renseignements sur la sécurité maritime] [SM