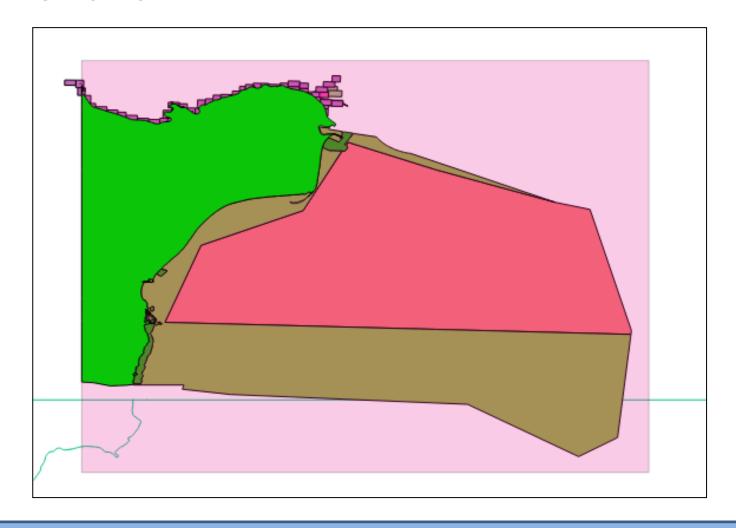

#### **SPAIN**

# MBSHC HYDROGRAPHIC SURVEY STATUS/ ჰიდროგრაფიული კვლევის STATUS

## Guidelines



- 1. Members of MBSHC
- 2. National Pictures of Hydrographic Surveys (clockwise from Gibraltar straight).
- 3. Hydrographic status of surveys map (JUN 2015)
- 4. C-55

#### Members of MBSHC







## Spain (2013-2015)





#### France





#### Monaco





## Italy





### Croatia





## Montenegro





#### Greece





#### Romania





## Ukraine





## Turkey





### Lebanon





### Israel





## Tunisia





## Algeria





## Others members. No new surveys or not received:

- Malta
- Slovenia
- Albania
- Bulgaria
- Russian Federation
- Georgia
- Cyprus
- Syria
- Egypt
- Lybia
- Morocco

## Hydrographic status of surveys map (JUN 2015)







- <a href="http://iho.int/iho\_pubs/CB/C-55/index.html">http://iho.int/iho\_pubs/CB/C-55/index.html</a>



#### IHO/OHI Publication C-55

Status of Hydrographic Surveying and Charting Worldwide Etat des levés hydrographiques et de la cartographie marine à travers le monde

[Accueil] [Cartographie - statistiques] [Cartographie - notes] [Levés hydrographiques] [Renseignements sur la sécurité maritime] [SMDSM]

[Home] [Chart Statistics] [Chart Notes] [Surveys] [Maritime Safet