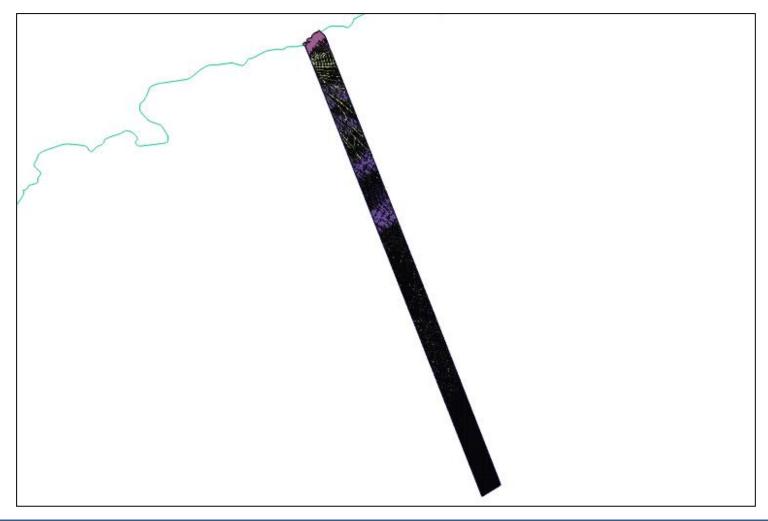

#### **SPAIN**

# MBSHC HYDROGRAPHIC SURVEY STATUS/ ჰიდროგრაფიული კვლევის STATUS

## Guidelines



- 1. Members of MBSHC
- 2. National Pictures of Hydrographic Surveys (clockwise from Gibraltar straight).
- 3. Hydrographic status of surveys map (JUN 2015)
- 4. C-55

#### Members of MBSHC







## Spain (2013-2015)





#### France





#### Monaco





## Italy





### Croatia





## Montenegro





#### Greece





#### Romania





## Ukraine





## Turkey





### Lebanon





### Israel





## Tunisia





## Algeria





## Others members. No new surveys or not received:

- Malta
- Slovenia
- Albania
- Bulgaria
- Russian Federation
- Georgia
- Cyprus
- Syria
- Egypt
- Lybia
- Morocco

## Hydrographic status of surveys map (JUN 2015)







- <a href="http://iho.int/iho\_pubs/CB/C-55/index.html">http://iho.int/iho\_pubs/CB/C-55/index.html</a>



#### IHO/OHI Publication C-55

Status of Hydrographic Surveying and Charting Worldwide Etat des levés hydrographiques et de la cartographie marine à travers le monde

[Accueil] [Cartographie - statistiques] [Cartographie - notes] [Levés hydrographiques] [Renseignements sur la sécurité