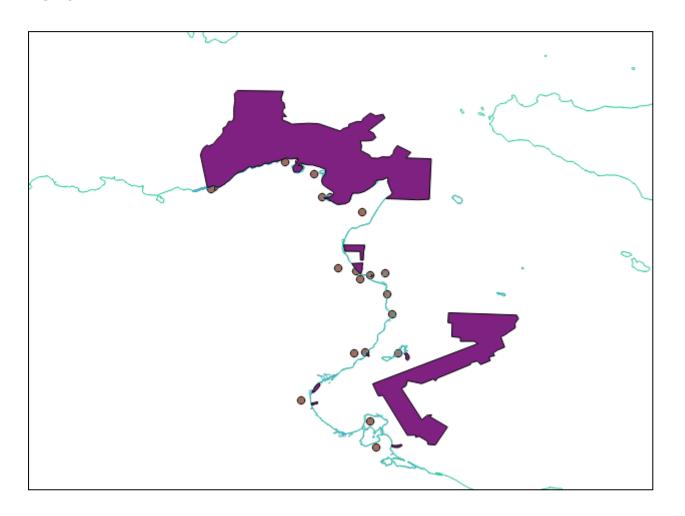

#### **SPAIN**

# MBSHC HYDROGRAPHIC SURVEY STATUS/ ჰიდროგრაფიული კვლევის STATUS

## Guidelines



- 1. Members of MBSHC
- 2. National Pictures of Hydrographic Surveys (clockwise from Gibraltar straight).
- 3. Hydrographic status of surveys map (JUN 2015)
- 4. C-55

#### Members of MBSHC







## Spain (2013-2015)





#### France





#### Monaco





## Italy





### Croatia





## Montenegro





#### Greece





#### Romania





## Ukraine





## Turkey





### Lebanon





### Israel





## Tunisia





## Algeria





## Others members. No new surveys or not received:

- Malta
- Slovenia
- Albania
- Bulgaria
- Russian Federation
- Georgia
- Cyprus
- Syria
- Egypt
- Lybia
- Morocco

## Hydrographic status of surveys map (JUN 2015)







- <a href="http://iho.int/iho\_pubs/CB/C-55/index.html">http://iho.int/iho\_pubs/CB/C-55/index.html</a>



#### IHO/OHI Publication C-55

Status of Hydrographic Surveying and Charting Worldwide Etat des levés hydrographiques et de la cartographie marine à travers le monde

[Accueil] [Cartographie - statistiques] [Cartographie - notes] [Levés hydrographiques] [Renseignements sur la sécurité maritime] [SMDSM]

[Home] [Chart Statistics] [Chart Notes] [Surveys] [Maritime Safety Information] [GMDSS]

| [Home] [Chart Statistics] [Chart Notes] [Surveys] [Mar