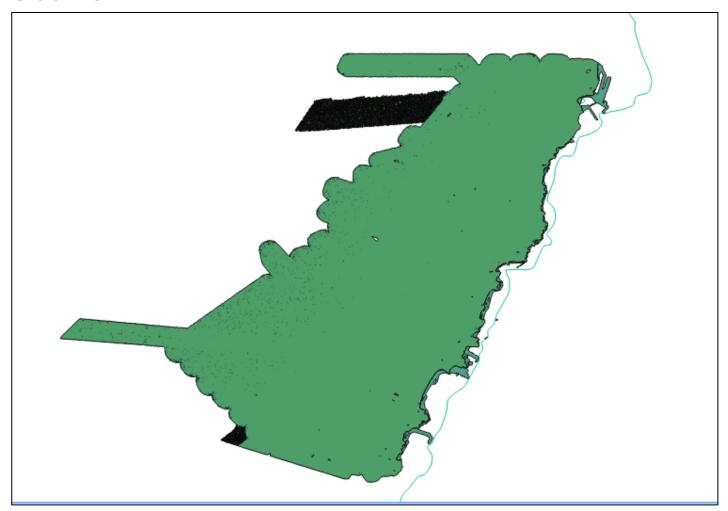

#### **SPAIN**

# MBSHC HYDROGRAPHIC SURVEY STATUS/ ჰიდროგრაფიული კვლევის STATUS

## Guidelines



- 1. Members of MBSHC
- 2. National Pictures of Hydrographic Surveys (clockwise from Gibraltar straight).
- 3. Hydrographic status of surveys map (JUN 2015)
- 4. C-55

#### Members of MBSHC







## Spain (2013-2015)





#### France





#### Monaco





## Italy





### Croatia





## Montenegro





#### Greece





#### Romania





## Ukraine





## Turkey





### Lebanon





### Israel





## Tunisia





## Algeria





## Others members. No new surveys or not received:

- Malta
- Slovenia
- Albania
- Bulgaria
- Russian Federation
- Georgia
- Cyprus
- Syria
- Egypt
- Lybia
- Morocco

## Hydrographic status of surveys map (JUN 2015)







- <a href="http://iho.int/iho\_pubs/CB/C-55/index.html">http://iho.int/iho\_pubs/CB/C-55/index.html</a>



#### IHO/OHI Publication C-55

Status of Hydrographic Surveying and Charting Worldwide Etat des levés hydrographiques et de la cartographie marine à travers le monde

[Accueil] [Cartographie - statistiques] [Cartographie - notes] [Levés hydrographiques] [Renseignements sur la sécurité maritime] [SMDSM]

[Home] [Chart Statistics] [Chart Notes] [Surveys] [Maritime Safety Information] [GMDSS]

| [Home] [Chart Statisti