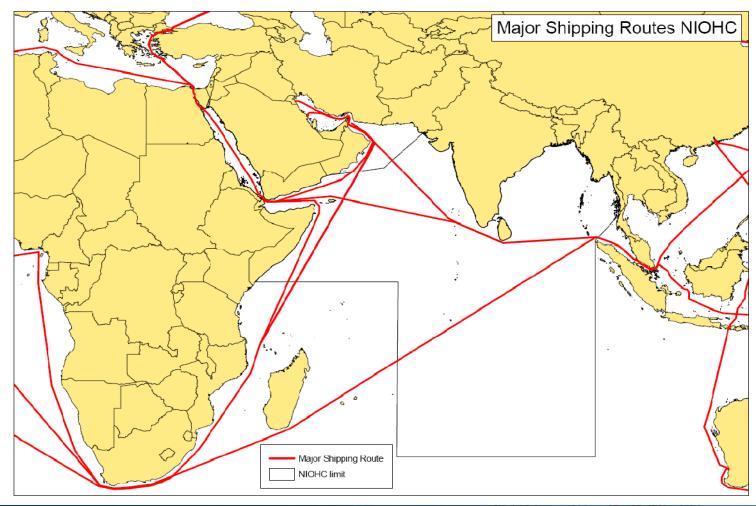

#### **NIOHC ENC Production**

The top 800/2000 ports, in region, are included in the NIOHC ENC Coverage.

All major shipping routes are included in the NIOHC ENC Coverage.

### Major shipping routes in NIOHC region