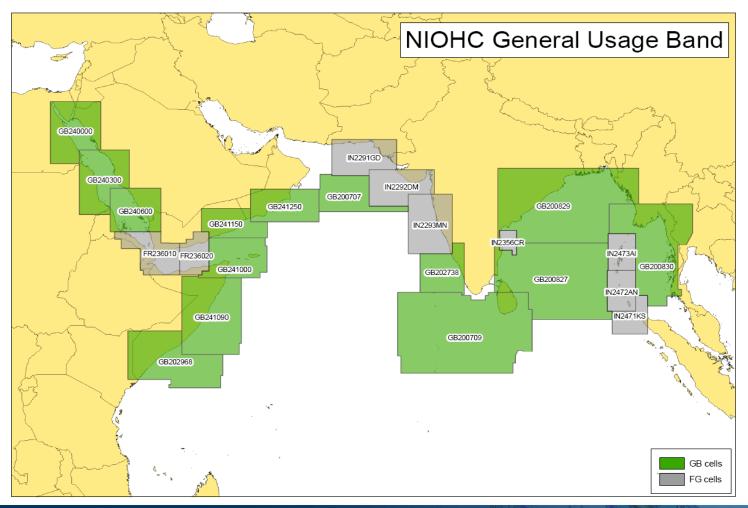

# **NIOHC ENC Production**

**Captain Vaughan Nail RN** 





#### **NIOHC ENC Production**

#### **GB ENC Production**

UK has released a total of 123 ENC cells, 10 of them since the last NIOHC meeting.

Coverage currently comprises 27 Harbour, 40 Approach, 35 Coastal, 14 General and 7 Overview cells.

#### **NIOHC ENC Production**

The top 800/2000 ports, in region, are included in the NIOHC ENC Coverage.

All major shipping routes are included in the NIOHC ENC Coverage.



## **General Usage Band ENCs in NIOHC region**



## Overview Usage Band ENCs in NIOHC region



### Top 800/2000 Ports in NIOHC region



### Major shipping routes in NIOHC region