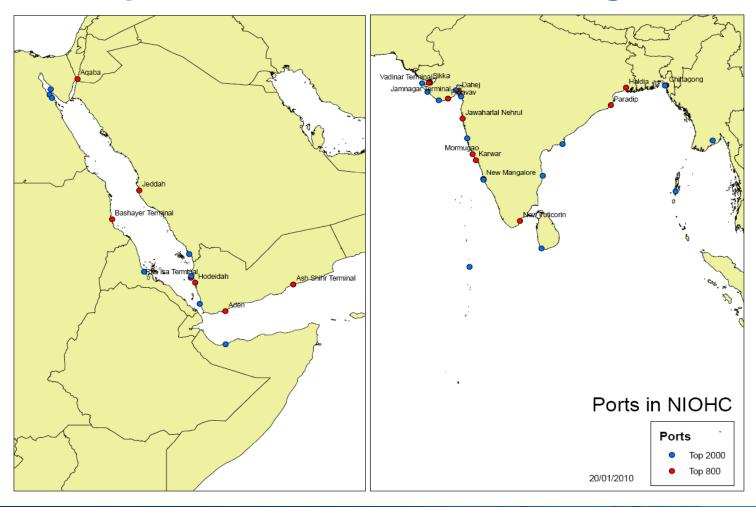

#### **NIOHC ENC Production**

The top 800/2000 ports, in region, are included in the NIOHC ENC Coverage.

All major shipping routes are included in the NIOHC ENC Coverage.

### Top 800/2000 Ports in NIOHC region