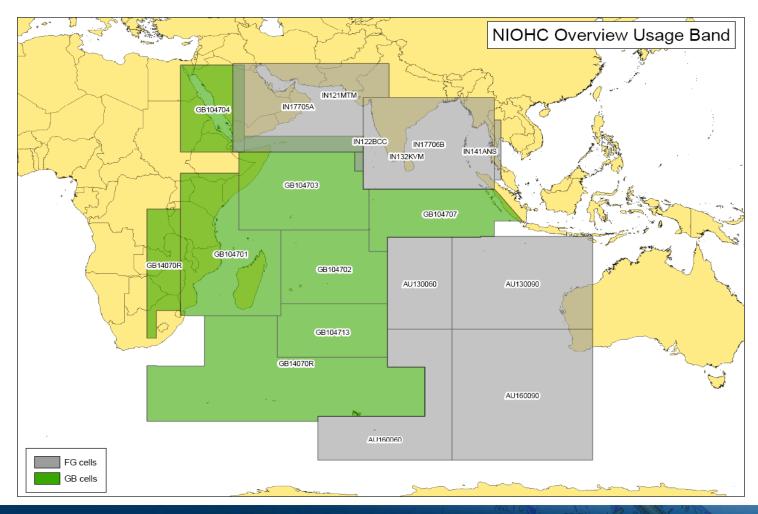

# **NIOHC ENC Production**

**Captain Vaughan Nail RN** 





#### **NIOHC ENC Production**

#### **GB ENC Production**

UK has released a total of 123 ENC cells, 10 of them since the last NIOHC meeting.

Coverage currently comprises 27 Harbour, 40 Approach, 35 Coastal, 14 General and 7 Overview cells.

#### **NIOHC ENC Production**

The top 800/2000 ports, in region, are included in the NIOHC ENC Coverage.

All major shipping routes are included in the NIOHC ENC Coverage.



## **General Usage Band ENCs in NIOHC region**



## Overview Usage Band ENCs in NIOHC region



### Top 800/2000 Ports in NIOHC region



### Major shipping routes in NIOHC region