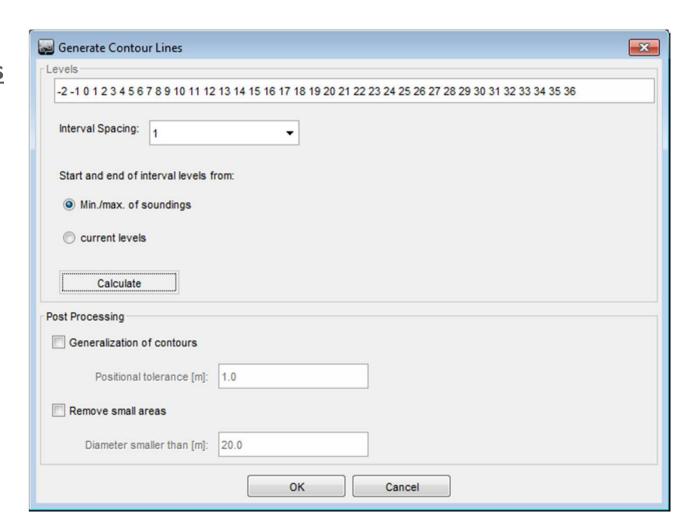

tor of the ENC Standard S-52 & S-57
- Member of IHO working groups (20+ years)
- Member of Inland ENC Harmonization Groups & CIRM















- Shipping companies
- Hydrographic offices
- OEM (ECDIS, WECDIS, VTS etc.)
- Pilot Associations
- Defence companies
- @ etc.







#### **Status Quo:**

- Common pattern: 2m, 5m, 10m, 20m etc.
- ## High manual interaction
- Long paper chart production
- Smaller navigational areas
- Loosing time & money



## Safety Contour = 10m, common





## Safety Contour = 10.1m, common





# Safety Contour = 10.1m, dense









#### **Import**









## **Generalization**





# Always to the safe side!



ENC Bathymetry Plotter

#### **Main Topic**

#### **Nautical Model**

417000



#### **Source Data**



# 3D View





#### **Set Contour Lines**





Generate
Contour
Lines





#### **Export**





#### **Advantages:**

- Ease of contour line creation
- Decrease manual interaction
- Export options:
  - speed up ENC updating
  - speed up paper chart production
- Set safety contours much more precisely

# → Safer Navigation!



Q&A



steffen.boie@sevencs.com