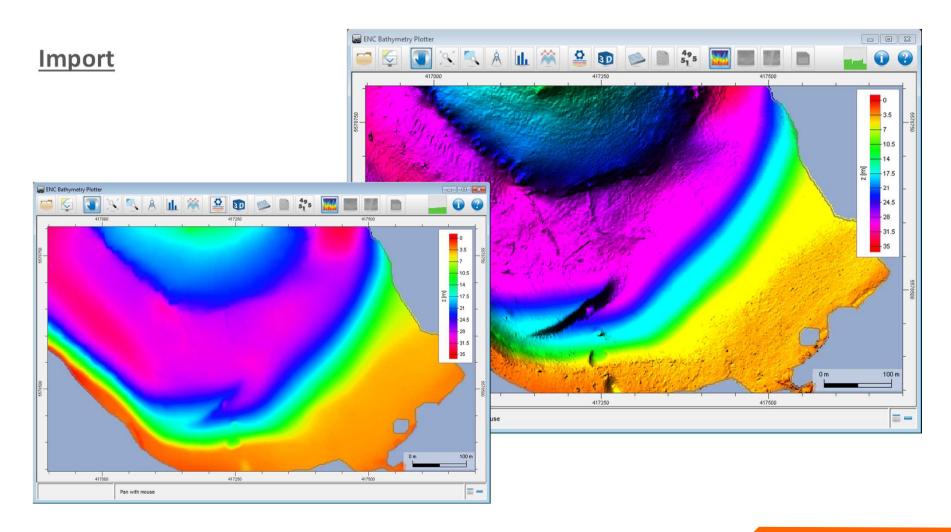

#### Agenda

- Who are we?
- Increase Bathymetric Contour Lines
  - Status Quo
  - Technical Possibilities
  - Advantages
- Q&A





Founded: 1992

Employees: 80+

Locations: 3

made
in
Germany



- © Creator of the ENC Standard S-52 & S-57
- Member of IHO working groups (20+ years)
- Member of Inland ENC Harmonization Groups & CIRM















- Shipping companies
- Hydrographic offices
- OEM (ECDIS, WECDIS, VTS etc.)
- Pilot Associations
- Defence companies
- @ etc.







#### **Status Quo:**

- Common pattern: 2m, 5m, 10m, 20m etc.
- ## High manual interaction
- Long paper chart production
- Smaller navigational areas
- Loosing time & money



## Safety Contour = 10m, common





## Safety Contour = 10.1m, common





# Safety Contour = 10.1m, dense









#### **Import**









## **Generalization**





# Always to the safe side!



ENC Bathymetry Plotter

#### **Main Topic**

#### **Nautical Model**

417000



#### **Source Data**



# 3D View





#### **Set Contour Lines**





Generate
Contour
Lines





#### **Export**





#### **Advantages:**

- Ease of contour line creation
- Decrease manual interaction
- Export options:
  - speed up ENC updating
  - speed up paper chart production
- Set safety contours much more precisely

# → Safer Navigation!



Q&A



steffen.boie@sevencs.com