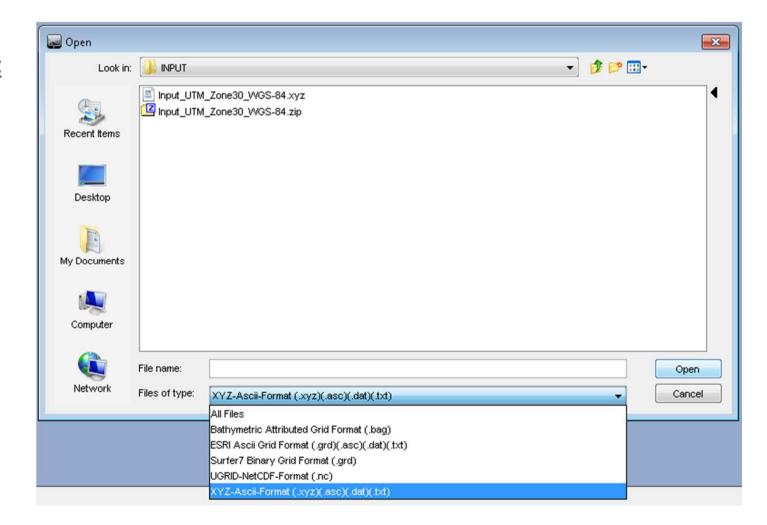

** 



#### Agenda

- Who are we?
- Increase Bathymetric Contour Lines
  - Status Quo
  - Technical Possibilities
  - Advantages
- Q&A





Founded: 1992

Employees: 80+

Locations: 3

made
in
Germany



- © Creator of the ENC Standard S-52 & S-57
- Member of IHO working groups (20+ years)
- Member of Inland ENC Harmonization Groups & CIRM















- Shipping companies
- Hydrographic offices
- OEM (ECDIS, WECDIS, VTS etc.)
- Pilot Associations
- Defence companies
- @ etc.







#### **Status Quo:**

- Common pattern: 2m, 5m, 10m, 20m etc.
- ## High manual interaction
- Long paper chart production
- Smaller navigational areas
- Loosing time & money



## Safety Contour = 10m, common





## Safety Contour = 10.1m, common





# Safety Contour = 10.1m, dense









#### **Import**









## **Generalization**





# Always to the safe side!



ENC Bathymetry Plotter

#### **Main Topic**

#### **Nautical Model**

417000



#### **Source Data**



# 3D View





#### **Set Contour Lines**





Generate
Contour
Lines





#### **Export**





#### **Advantages:**

- Ease of contour line creation
- Decrease manual interaction
- Export options:
  - speed up ENC updating
  - speed up paper chart production
- Set safety contours much more precisely

# → Safer Navigation!



Q&A



steffen.boie@sevencs.com