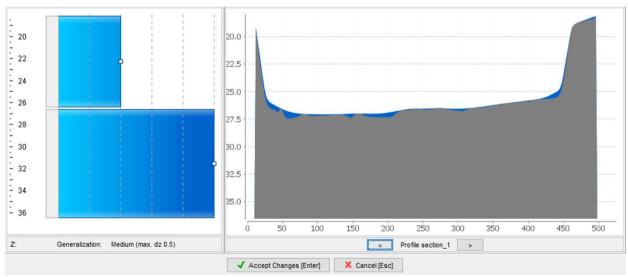

- Increase Bathymetric Contour Lines
  - Status Quo
  - Technical Possibilities
  - Advantages
- Q&A





Founded: 1992

Employees: 80+

Locations: 3

made
in
Germany



- © Creator of the ENC Standard S-52 & S-57
- Member of IHO working groups (20+ years)
- Member of Inland ENC Harmonization Groups & CIRM















- Shipping companies
- Hydrographic offices
- OEM (ECDIS, WECDIS, VTS etc.)
- Pilot Associations
- Defence companies
- @ etc.







#### **Status Quo:**

- Common pattern: 2m, 5m, 10m, 20m etc.
- ## High manual interaction
- Long paper chart production
- Smaller navigational areas
- Loosing time & money



## Safety Contour = 10m, common





## Safety Contour = 10.1m, common





# Safety Contour = 10.1m, dense









#### **Import**









## **Generalization**





# Always to the safe side!



ENC Bathymetry Plotter

#### **Main Topic**

#### **Nautical Model**

417000



#### **Source Data**



# 3D View





#### **Set Contour Lines**





Generate
Contour
Lines





#### **Export**





#### **Advantages:**

- Ease of contour line creation
- Decrease manual interaction
- Export options:
  - speed up ENC updating
  - speed up paper chart production
- Set safety contours much more precisely

# → Safer Navigation!



Q&A



steffen.boie@sevencs.com