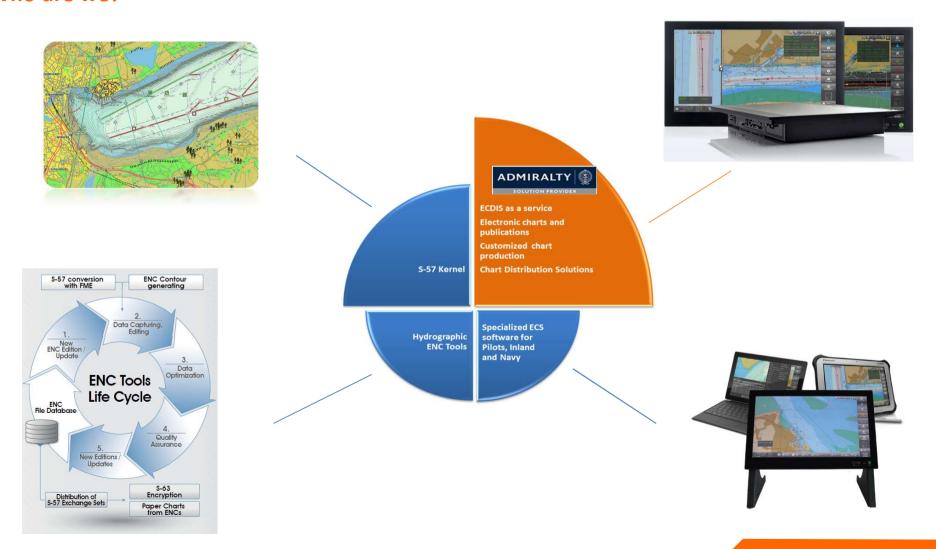

# **NSHC32 - Dublin**



**Increase Bathymetric Contour Lines** 



#### Agenda

- Who are we?
- Increase Bathymetric Contour Lines
  - Status Quo
  - Technical Possibilities
  - Advantages
- Q&A





Founded: 1992

Employees: 80+

Locations: 3

made
in
Germany



- © Creator of the ENC Standard S-52 & S-57
- Member of IHO working groups (20+ years)
- Member of Inland ENC Harmonization Groups & CIRM















- Shipping companies
- Hydrographic offices
- OEM (ECDIS, WECDIS, VTS etc.)
- Pilot Associations
- Defence companies
- @ etc.







#### **Status Quo:**

- Common pattern: 2m, 5m, 10m, 20m etc.
- ## High manual interaction
- Long paper chart production
- Smaller navigational areas
- Loosing time & money



## Safety Contour = 10m, common





## Safety Contour = 10.1m, common





# Safety Contour = 10.1m, dense









#### **Import**









## **Generalization**





# Always to the safe side!



ENC Bathymetry Plotter

#### **Main Topic**

#### **Nautical Model**

417000



#### **Source Data**



# 3D View





#### **Set Contour Lines**





Generate
Contour
Lines





#### **Export**





#### **Advantages:**

- Ease of contour line creation
- Decrease manual interaction
-