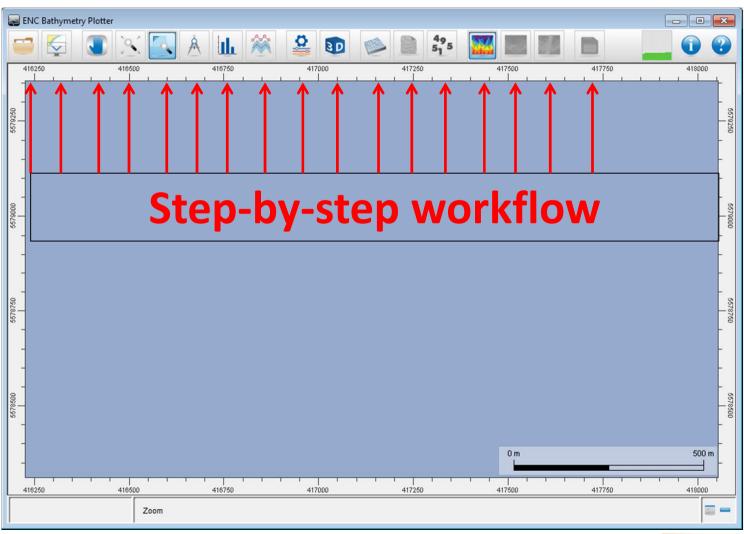

ymetric Contour Lines** 



#### Agenda

- Who are we?
- Increase Bathymetric Contour Lines
  - Status Quo
  - Technical Possibilities
  - Advantages
- Q&A





Founded: 1992

Employees: 80+

Locations: 3

made
in
Germany



- © Creator of the ENC Standard S-52 & S-57
- Member of IHO working groups (20+ years)
- Member of Inland ENC Harmonization Groups & CIRM















- Shipping companies
- Hydrographic offices
- OEM (ECDIS, WECDIS, VTS etc.)
- Pilot Associations
- Defence companies
- @ etc.







#### **Status Quo:**

- Common pattern: 2m, 5m, 10m, 20m etc.
- ## High manual interaction
- Long paper chart production
- Smaller navigational areas
- Loosing time & money



## Safety Contour = 10m, common





## Safety Contour = 10.1m, common





# Safety Contour = 10.1m, dense









#### **Import**









## **Generalization**





# Always to the safe side!



ENC Bathymetry Plotter

#### **Main Topic**

#### **Nautical Model**

417000



#### **Source Data**



# 3D View





#### **Set Contour Lines**





Generate
Contour
Lines





#### **Export**





#### **Advantages:**

- Ease of contour line creation
- Decrease manual interaction
- Export options:
  - speed up ENC updating
  - speed up paper chart production
- Set safety contours much more precisely

# → Safer Navigation!



Q&A



steffen.boie@sevencs.com