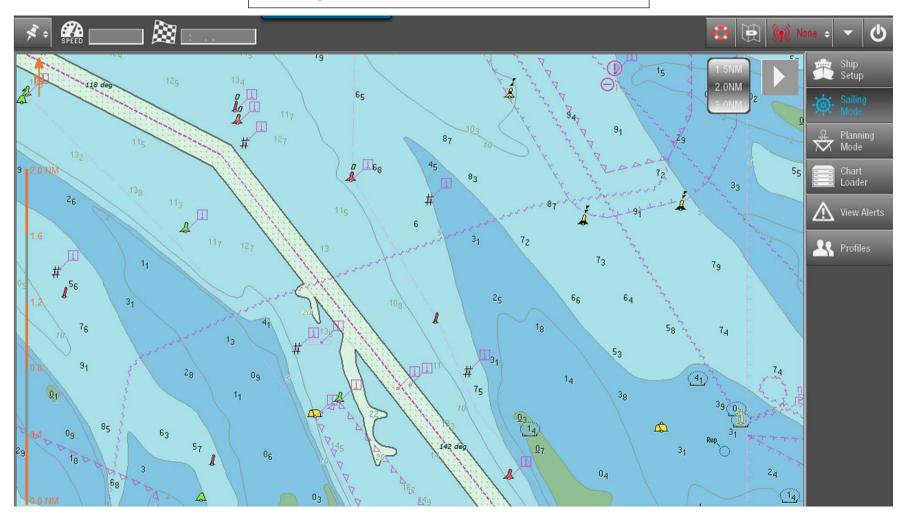

# **NSHC32 - Dublin**



**Increase Bathymetric Contour Lines** 



#### Agenda

- Who are we?
- Increase Bathymetric Contour Lines
  - Status Quo
  - Technical Possibilities
  - Advantages
- Q&A





Founded: 1992

Employees: 80+

Locations: 3

made
in
Germany



- © Creator of the ENC Standard S-52 & S-57
- Member of IHO working groups (20+ years)
- Member of Inland ENC Harmonization Groups & CIRM















- Shipping companies
- Hydrographic offices
- OEM (ECDIS, WECDIS, VTS etc.)
- Pilot Associations
- Defence companies
- @ etc.







#### **Status Quo:**

- Common pattern: 2m, 5m, 10m, 20m etc.
- ## High manual interaction
- Long paper chart production
- Smaller navigational areas
- Loosing time & money



## Safety Contour = 10m, common





## Safety Contour = 10.1m, common





# Safety Contour = 10.1m, dense









#### **Import**









## **Generalization**





# Always to the safe side!



ENC Bathymetry Plotter

#### **Main Topic**

#### **Nautical Model**

417000



#### **Source Data**



# 3D View





#### **Set Contour Lines**





Generate
Contour
Lines





#### **Export**





#### **Advantages:**

- Ease of contour line creation
- Decrease manual interaction
- Export options:
  - speed up ENC updating
  - speed up paper chart production
- Set safety contours much more precisely

# → Safer Navigation!



Q&A



steffen.boie@sevencs.com