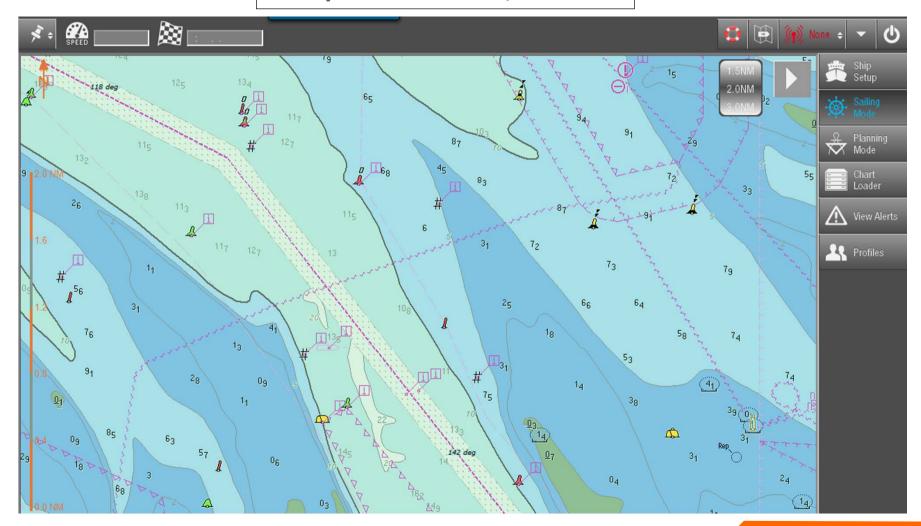

# **NSHC32 - Dublin**



**Increase Bathymetric Contour Lines** 



#### Agenda

- Who are we?
- Increase Bathymetric Contour Lines
  - Status Quo
  - Technical Possibilities
  - Advantages
- Q&A





Founded: 1992

Employees: 80+

Locations: 3

made
in
Germany



- © Creator of the ENC Standard S-52 & S-57
- Member of IHO working groups (20+ years)
- Member of Inland ENC Harmonization Groups & CIRM















- Shipping companies
- Hydrographic offices
- OEM (ECDIS, WECDIS, VTS etc.)
- Pilot Associations
- Defence companies
- @ etc.







#### **Status Quo:**

- Common pattern: 2m, 5m, 10m, 20m etc.
- ## High manual interaction
- Long paper chart production
- Smaller navigational areas
- Loosing time & money



## Safety Contour = 10m, common





## Safety Contour = 10.1m, common





# Safety Contour = 10.1m, dense









#### **Import**









## **Generalization**





# Always to the safe side!



ENC Bathymetry Plotter

#### **Main Topic**

#### **Nautical Model**

417000



#### **Source Data**



# 3D View





#### **Set Contour Lines**





Generate
Contour
Lines





#### **Export**





#### **Advantages:**

- Ease of contour line creation
- Decrease manual interaction
- Export options:
  - speed up ENC updating
  - speed up paper chart production
- Set safety contours much more precisely

# → Safer Navigation!



Q&A



steffen.boie@sevencs.com