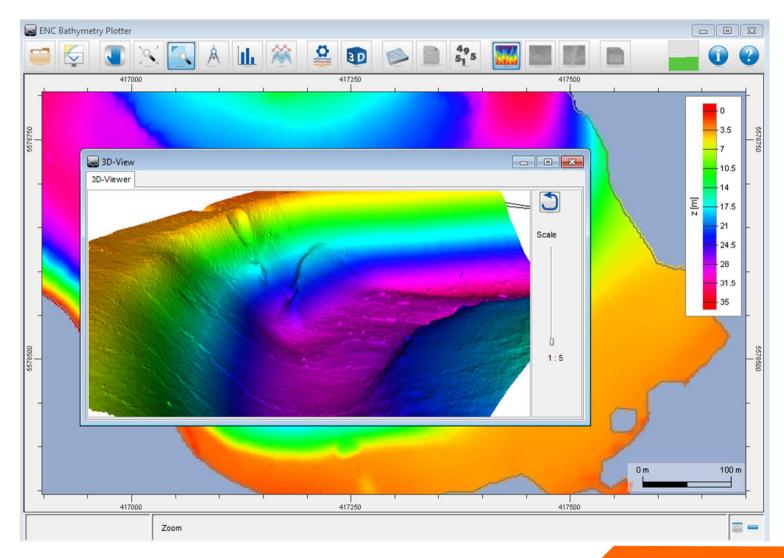

: 3

made
in
Germany



- © Creator of the ENC Standard S-52 & S-57
- Member of IHO working groups (20+ years)
- Member of Inland ENC Harmonization Groups & CIRM















- Shipping companies
- Hydrographic offices
- OEM (ECDIS, WECDIS, VTS etc.)
- Pilot Associations
- Defence companies
- @ etc.







#### **Status Quo:**

- Common pattern: 2m, 5m, 10m, 20m etc.
- ## High manual interaction
- Long paper chart production
- Smaller navigational areas
- Loosing time & money



## Safety Contour = 10m, common





## Safety Contour = 10.1m, common





# Safety Contour = 10.1m, dense









#### **Import**









## **Generalization**





# Always to the safe side!



ENC Bathymetry Plotter

#### **Main Topic**

#### **Nautical Model**

417000



#### **Source Data**



# 3D View





#### **Set Contour Lines**





Generate
Contour
Lines





#### **Export**





#### **Advantages:**

- Ease of contour line creation
- Decrease manual interaction
- Export options:
  - speed up ENC updating
  - speed up paper chart production
- Set safety contours much more precisely

# → Safer Navigation!



Q&A



steffen.boie@sevencs.com