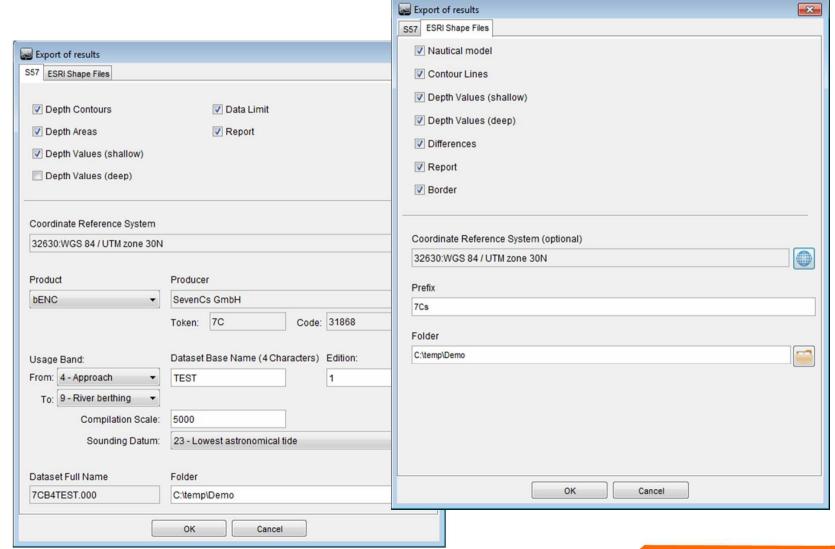

HO working groups (20+ years)
- Member of Inland ENC Harmonization Groups & CIRM















- Shipping companies
- Hydrographic offices
- OEM (ECDIS, WECDIS, VTS etc.)
- Pilot Associations
- Defence companies
- @ etc.







#### **Status Quo:**

- Common pattern: 2m, 5m, 10m, 20m etc.
- ## High manual interaction
- Long paper chart production
- Smaller navigational areas
- Loosing time & money



## Safety Contour = 10m, common





## Safety Contour = 10.1m, common





# Safety Contour = 10.1m, dense









#### **Import**









## **Generalization**





# Always to the safe side!



ENC Bathymetry Plotter

#### **Main Topic**

#### **Nautical Model**

417000



#### **Source Data**



# 3D View





#### **Set Contour Lines**





Generate
Contour
Lines





#### **Export**





#### **Advantages:**

- Ease of contour line creation
- Decrease manual interaction
- Export options:
  - speed up ENC updating
  - speed up paper chart production
- Set safety contours much more precisely

# → Safer Navigation!



Q&A



steffen.boie@sevencs.com