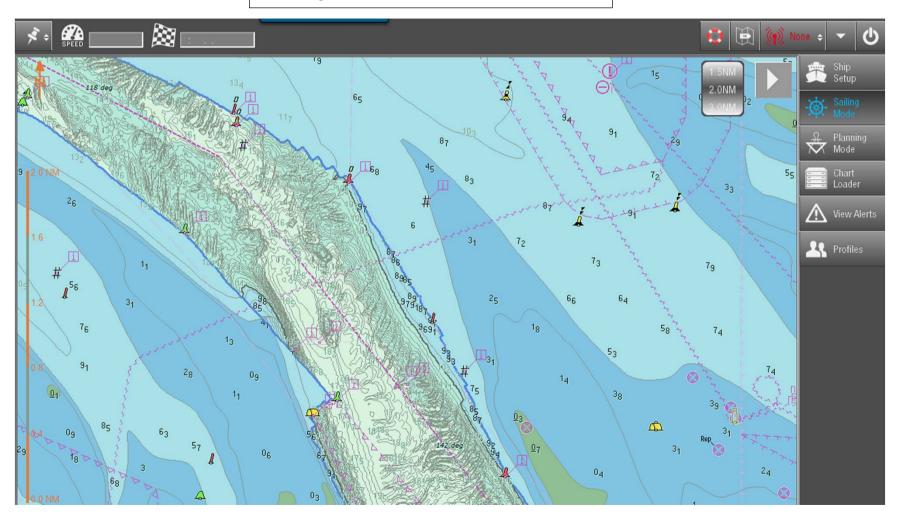

Bathymetric Contour Lines** 



#### Agenda

- Who are we?
- Increase Bathymetric Contour Lines
  - Status Quo
  - Technical Possibilities
  - Advantages
- Q&A





Founded: 1992

Employees: 80+

Locations: 3

made
in
Germany



- © Creator of the ENC Standard S-52 & S-57
- Member of IHO working groups (20+ years)
- Member of Inland ENC Harmonization Groups & CIRM















- Shipping companies
- Hydrographic offices
- OEM (ECDIS, WECDIS, VTS etc.)
- Pilot Associations
- Defence companies
- @ etc.







#### **Status Quo:**

- Common pattern: 2m, 5m, 10m, 20m etc.
- ## High manual interaction
- Long paper chart production
- Smaller navigational areas
- Loosing time & money



## Safety Contour = 10m, common





## Safety Contour = 10.1m, common





# Safety Contour = 10.1m, dense









#### **Import**









## **Generalization**





# Always to the safe side!



ENC Bathymetry Plotter

#### **Main Topic**

#### **Nautical Model**

417000



#### **Source Data**



# 3D View





#### **Set Contour Lines**





Generate
Contour
Lines





#### **Export**





#### **Advantages:**

- Ease of contour line creation
- Decrease manual interaction
- Export options:
  - speed up ENC updating
  - speed up paper chart production
- Set safety contours much more precisely

# → Safer Navigation!



Q&A



steffen.boie@sevencs.com