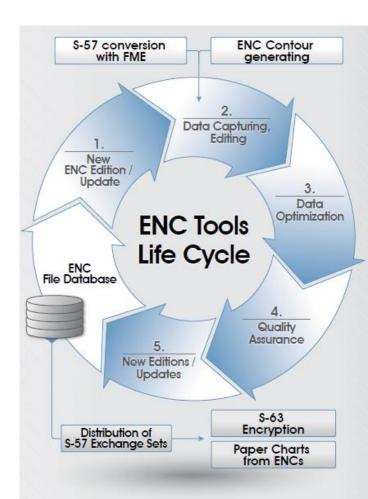

## **ENC Designer with ENC Manager**

- ENC Designer is a graphical tool which allows you to create, edit and update ENCs, IENCs and AMLs;
- The powerful software allows S-57 data or geo-referenced raster data objects to be created, modified, and edited whilst providing a plot function for visual data verification.
- ENC Manager is a workflow environment for the maintenance of S-57 data.

It can be used in the production of new ENCs, IENCs, AMLs, updates, new editions and S-57 Exchange Sets.

#### **ENC Contour Generator**

- ENC Contour Generator allows automatic generation of depth contours at user defined intervals from xyz data;
- 3D visualisation of source data and contouring results;
- Includes a comprehensive Coordinate Reference System (CRS) Manager;
- Supports "safe side" contour smoothing and contour generalisation.

## **ENC Optimizer**

- RENC recommended tool to reduce data volumes and maximize display performance;
- Automatic setting of official or user defined SCAMIN values;
- Automatic correction of digitizing errors, e.g. duplicate geometry, non significant characters etc.
- Logfile allows single optimizations to be stepped through in ENC Designer;
- Filter function allows the application of single optimization functions to particular objects.

## ENC Analyzer

- ENC Analyzer is a joint development between L-3 Oceania and SevenCs;
- Powerful data validation tool which performs over 600 checks according to IHO S-58 (Recommended ENC validation checks);
- Works as a stand alone tool or in combination with ENC Designer and ENC Manager;
- Individual results can be checked via the log file and highlighted in ENC Designer.

## **ENC Encryptor**

- ENC Encryptor allows S-57 ENC producers to encrypt and sign their data according to the IHO S-63 Data Protection Scheme;
- ENC Encryptor is delivered together with the ENC Permit Generator;
- ENC Permit Generator generates the respective chart keys needed by the data users to access the data. A Data Client database can also be created and maintained;
- Supports S-63 1.0 and 1.1