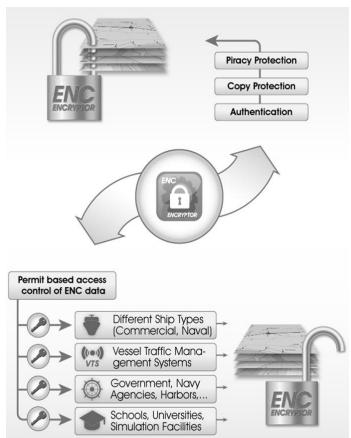

## **ENC Encryptor**

- ENC Encryptor allows S-57 ENC producers to encrypt and sign their data according to the IHO S-63 Data Protection Scheme;
- ENC Encryptor is delivered together with the ENC Permit Generator;
- ENC Permit Generator generates the respective chart keys needed by the data users to access the data. A Data Client database can also be created and maintained;
- Supports S-63 1.0 and 1.1