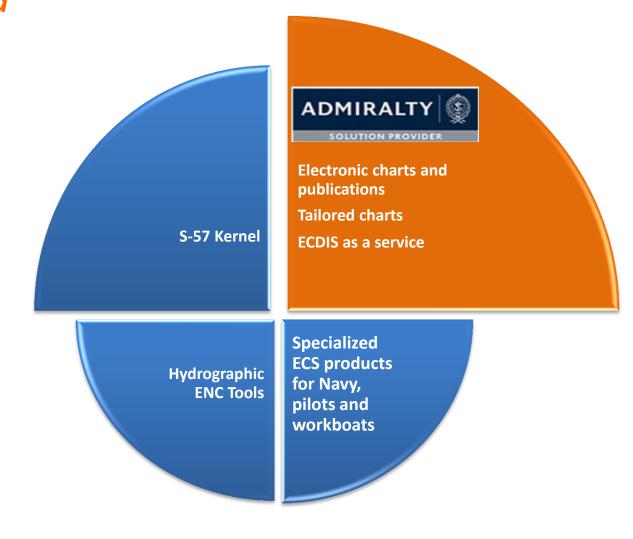

## **Company History**

- Founded in 1992
- Ex-UKHO owned company
- © Created S-57 and S-52 Standard as used today for the IHO
- Part of the core working group for defining S-100 and beyond, along with Transas, Jeppesen, Esri, IIC, Furuno, Geomod, and Caris.
- Experience along the entire value chain of ENCs Production Software, Production and Encryption, Data Management, Distribution and Navigation

## SevenCs and ChartWorld

### SevenCs and ChartWorld

More than 100 chart producing clients in various fields such as Hydrographic Offices, Waterway Authorities, Ports, Pilots, private ENC producers, simulators and Universities.