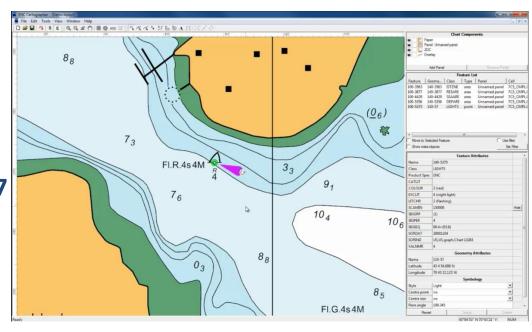

## **ENC Cartographer**

ENC Cartographer allows the derivation of INT1/INT2 paper charts from one or more S-57 ENC cells;

- © Creation of Zones of Confidence (ZOC) diagrams using S-57 quality objects;
- Support of INT2 borders and graticules, & generation of marginalia and text;
- Tidal Stream and Compass Rose paper symbols derived from S-57 objects;
- Spatial Vector Graphics (SVG) generated file for cartographic editing.