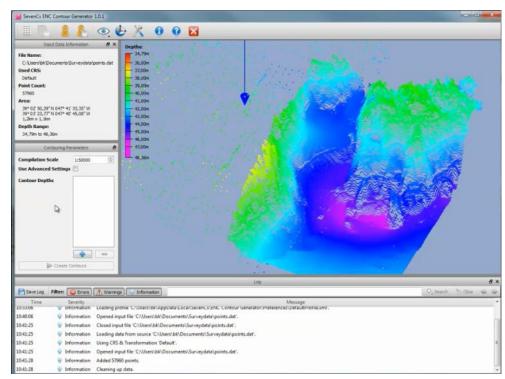

#### **ENC Contour Generator**

- ENC Contour Generator allows automatic generation of depth contours at user defined intervals from xyz data;
- 3D visualisation of source data and contouring results;
- Includes a comprehensive Coordinate Reference System (CRS) Manager;
- Supports "safe side" contour smoothing and contour generalisation.