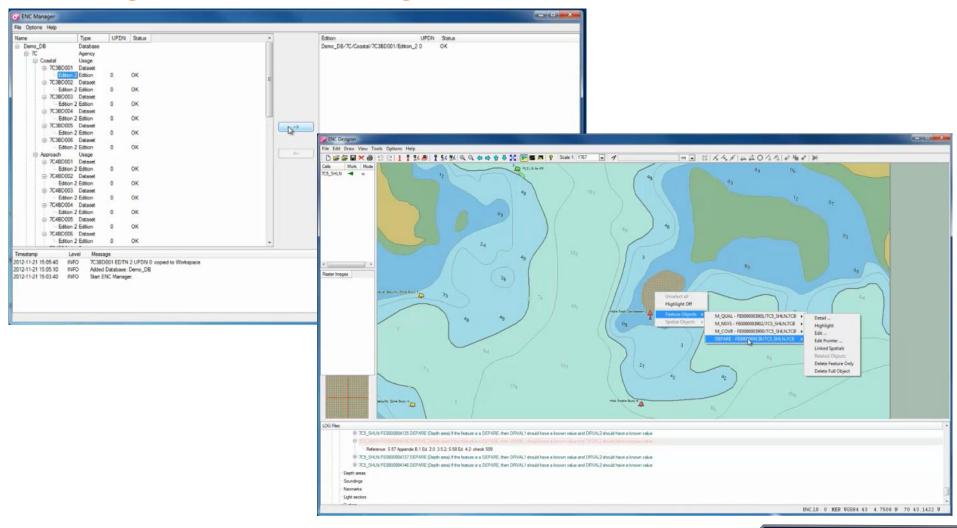

## **ENC Designer with ENC Manager**

- ENC Designer is a graphical tool which allows you to create, edit and update ENCs, IENCs and AMLs;
- The powerful software allows S-57 data or geo-referenced raster data objects to be created, modified, and edited whilst providing a plot function for visual data verification.
- ENC Manager is a workflow environment for the maintenance of S-57 data.

It can be used in the production of new ENCs, IENCs, AMLs, updates, new editions and S-57 Exchange Sets.

# **ENC Designer with ENC Manager**

## ENC Analyzer

- ENC Analyzer is a joint development between L-3 Oceania and SevenCs;
- Powerful data validation tool which performs over 600 checks according to IHO S-58 (Recommended ENC validation checks);
- Works as a stand alone tool or in combination with ENC Designer and ENC Manager;
- Individual results can be checked via the log file and highlighted in ENC Designer.