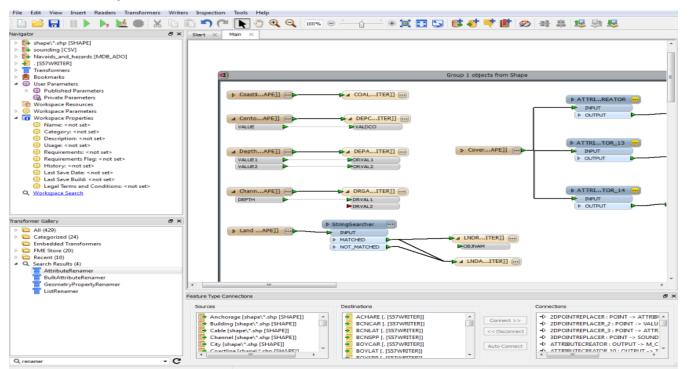

#### **ENC S-57 Writer**

Safe Software FME including S-57 Writer Plug-In allows you to convert any Geo-Information into S-57 format;

FME = integrated collection of spatial ETL (Extract, Transform, and Load) tools for data transformation and translation.

## **ENC Designer with ENC Manager**

- ENC Designer is a graphical tool which allows you to create, edit and update ENCs, IENCs and AMLs;
- The powerful software allows S-57 data or geo-referenced raster data objects to be created, modified, and edited whilst providing a plot function for visual data verification.
- ENC Manager is a workflow environment for the maintenance of S-57 data.