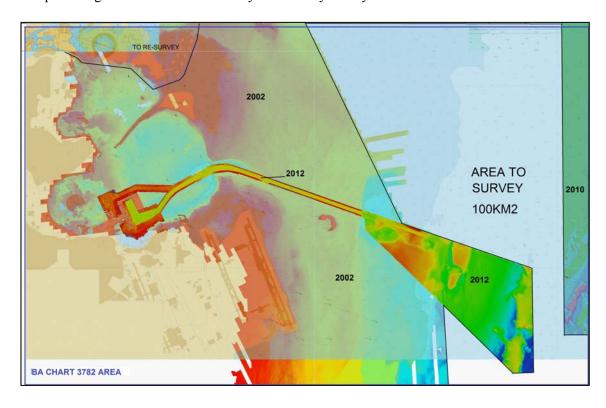

#### 2. Surveys

Percentage of adequately surveyed area was increased for 6% (approximately 1800 sq km) since the last RSAHC meeting. Bathymetric surveys have been carried out by survey vessel "Al Massah" fitted with hydrographic MBES. Some bathymetric LiDAR surveys of the waters of Qatar have been carried out by oil companies and copies of the data submitted to Hydrographic Section.