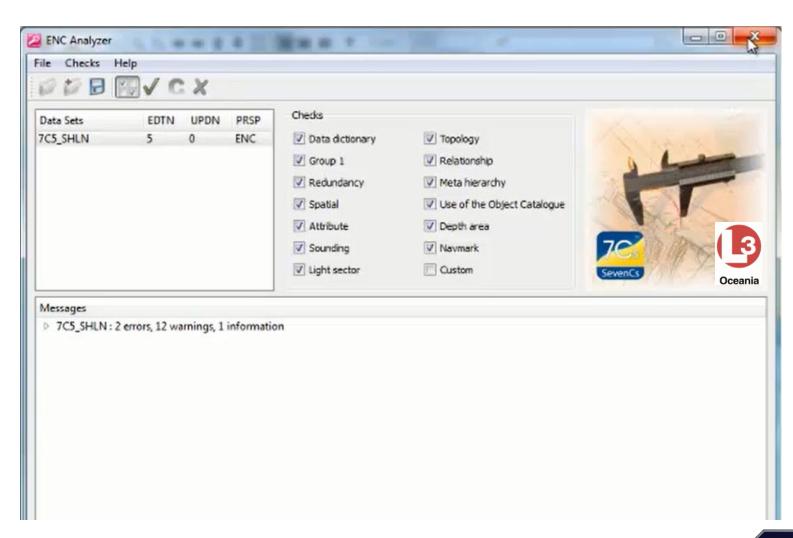

#### **ENC** Analyzer

- ENC Analyzer is a joint development of L-3
  Oceania and SevenCs
- Powerful data validation tool which performs over 600 checks according to IHO S-58 (Recommended ENC validation checks)
- Works as a stand alone tool or in combination with ENC Designer
- Individual results can be check via the log file and highlighted in ENC Desiger