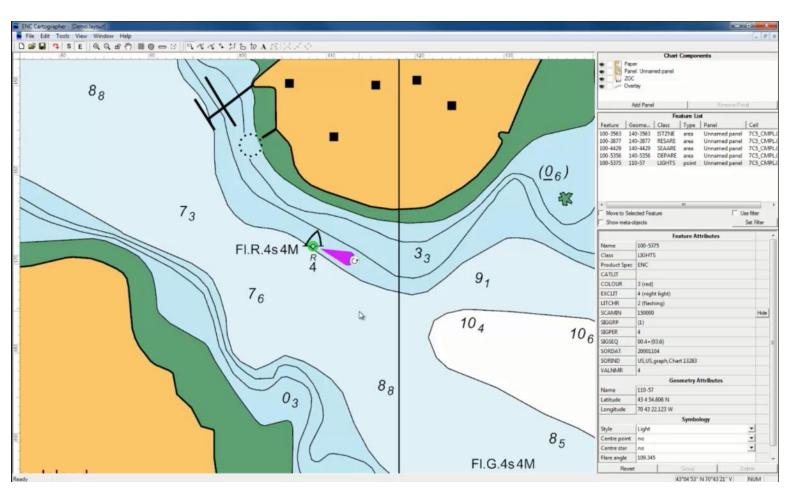

## **ENC Cartographer**

- ENC Cartographer allows to derive INT1/INT2 paper charts from one or more S-57 ENC cells
- Creation of Zones of Confidence (ZOC)diagrams using S-57 quality objects
- Support of INT2 borders and graticules
- Generation of marginalia and text
- Tidal Stream and Compass Rose paper symbols derived from S-57 objects
- Spatial Vector Graphics (SVG) generated file for cartographic editing
- Support of non-latin characters

### **ENC Cartographer**