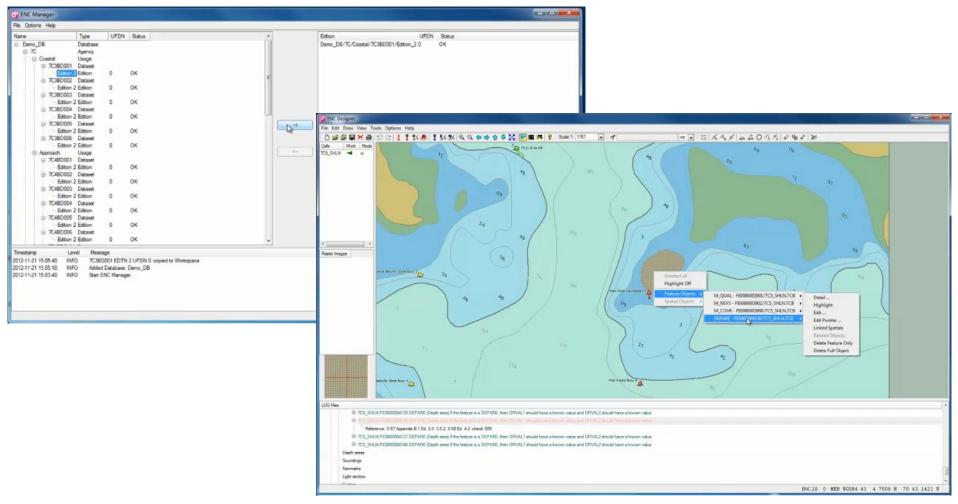

#### **ENC Designer with ENC Manager**

- ENC Designer is a graphical tool which allows you to create, edit and update ENCs, IENCs and AMLs.
- The powerful software allows to utilize existing S-57 data or geo-referenced raster data while providing a plot function for visual data verification.
- ENC Manager is a workflow environment for the maintenance of S-57 data.
- It can be used in the production of new ENCs, IENCs, AMLs, updates, new editions and S-57 Exchange Sets.

# **ENC Designer with ENC Manager**