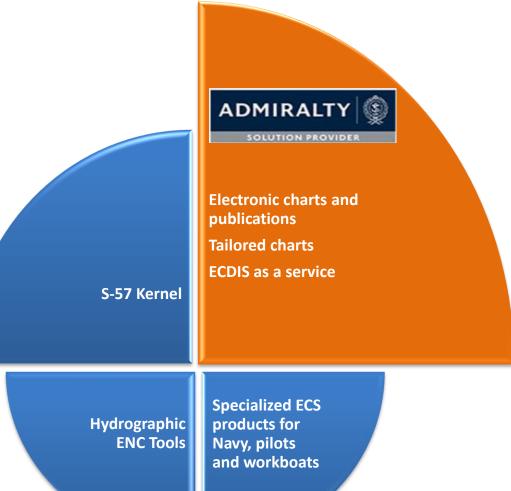

## Company presentation SevenCs und ChartWorld

**Staff: 70+** 

Offices:

Introduction

# Company presentation SevenCs und ChartWorld

Introduction

## History

- Founded in 1992
- Ex UKHO owned company
- © Created S-57 and S-52 Standard for IHO
- Part of the core team for S-100
- Experience along the entire value chain of ENCs – Production Software, Production and Encryption, Data Management, Distribution and Navigation
- More than 100 chart producing clients in various fields such as Hydrographic Offices, Waterway Authorities, Ports, Pilots, private ENC producers, Simulators and Universities.

#### History

- Founded in 1992
- Ex UKHO owned company
- © Created S-57 and S-52 Standard for IHO
- Part of the core team for S-100
- Experience along the entire value chain of ENCs – Production Software, Production and Encryption, Data Management, Distribution and Navigation
- More than 100 chart producing clients in various fields such as Hydrographic Offices, Waterway Authorities, Ports, Pilots, private ENC producers, Simulators and Universities.

#### **Products**

- ENC Designer with ENC Manager
- ENC Contour Generator
- ENC Optimizer
- ENC Analyzer
- ENC Cartographer
- ENC Encryptor