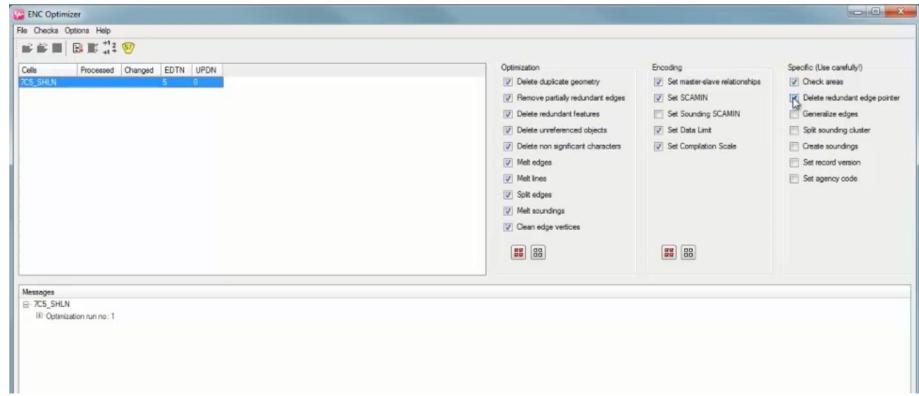

#### **ENC Optimizer**

- RENC recommended tool to reduce data volume and maximize display performance
- Automatic setting of official or user defined
  SCAMIN values
- Automatic correction of digitizing errors, e.g. duplicate geometry, non significant characters etc.
- Logfile allows to step through the single optimizations in ENC Designer
- Filter function allows to apply single optimization functions to particular objects

## **ENC Optimizer**