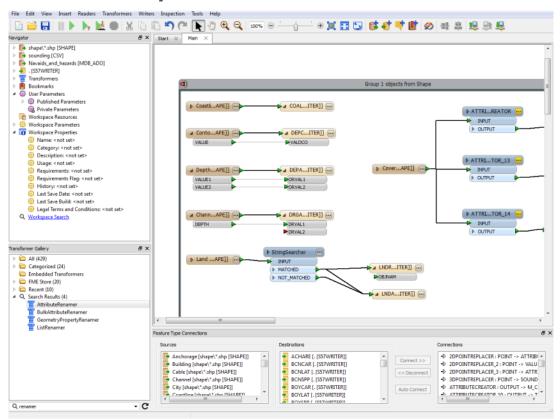

#### **ENC Designer with ENC Manager**

- ENC Designer is a graphical tool which allows you to create, edit and update ENCs, IENCs and AMLs.
- The powerful software allows to utilize existing S-57 data or geo-referenced raster data while providing a plot function for visual data verification.
- ENC Manager is a workflow environment for the maintenance of S-57 data.
- It can be used in the production of new ENCs, IENCs, AMLs, updates, new editions and S-57 Exchange Sets.

# **ENC Designer with ENC Manager**