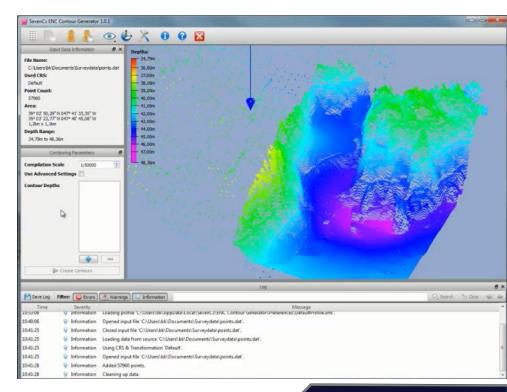

#### **ENC Contour Generator**

- ENC Contour Generator allows automatic generation of depth contours at user defined intervalls from xyz data
- 3D visualisation of source data and contouring results
- Includes a comprehensiveCoordinate Reference System(CRS) Manager
- Supports "safeside" contour smoothing and contour generalization