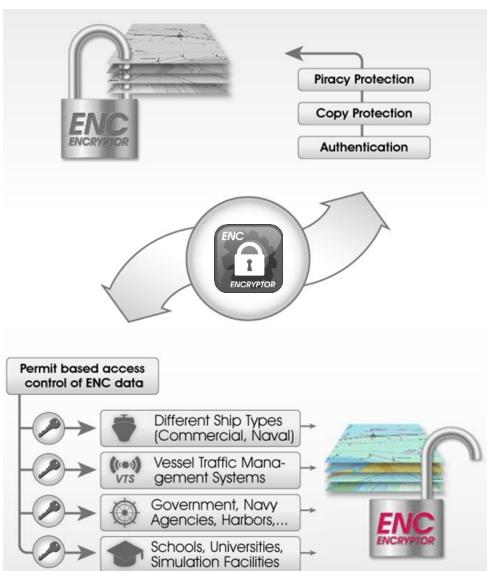

## **ENC Encryptor**

- ENC Encryptor allows S-57 ENC producers to encrypt and sign their data according to the IHO S-63 Data Protection Scheme.
- ENC Encryptor is delivered together with the ENC Permit Generator
- ENC Permit Generator generates the respective chart keys needed by the data users to access the data. Furthermore a Data client database is created.
- Supports S-63 1.0 and 1.1