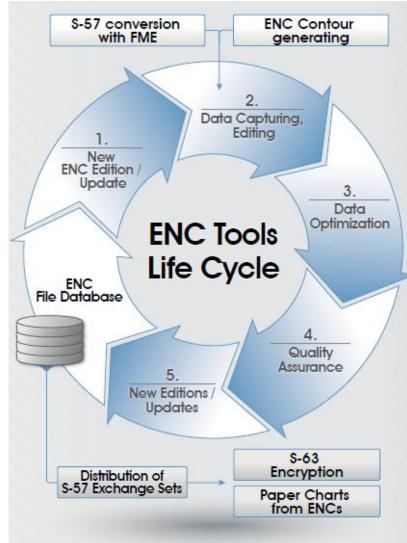

#### **Products**

- ENC Designer with ENC Manager
- ENC Contour Generator
- ENC Optimizer
- ENC Analyzer
- ENC Cartographer
- ENC Encryptor

#### **ENC Designer with ENC Manager**

- ENC Designer is a graphical tool which allows you to create, edit and update ENCs, IENCs and AMLs.
- The powerful software allows to utilize existing S-57 data or geo-referenced raster data while providing a plot function for visual data verification.
- ENC Manager is a workflow environment for the maintenance of S-57 data.
- It can be used in the production of new ENCs, IENCs, AMLs, updates, new editions and S-57 Exchange Sets.

#### **ENC Contour Generator**

- ENC Contour Generator allows automatic generation of depth contours at user defined intervalls from xyz data
- 3D visualisation of source data and contouring results
- Includes a comprehensiveCoordinate Reference System(CRS) Manager
- Supports "safeside" contour smoothing and contour generalization

#### **ENC Optimizer**

- RENC recommended tool to reduce data volume and maximize display performance
- Automatic setting of official or user defined
  SCAMIN values
- Automatic correction of digitizing errors, e.g. duplicate geometry, non significant characters etc.
- Logfile allows to step through the single optimizations in ENC Designer
- Filter function allows to apply single optimization functions to particular objects

#### **ENC** Analyzer

- ENC Analyzer is a joint development of L-3
  Oceania and SevenCs
- Powerful data validation tool which performs over 600 checks according to IHO S-58 (Recommended ENC validation checks)
- Works as a stand alone tool or in combination with ENC Designer
- Individual results can be check via the log file and highlighted in ENC Desiger

## **ENC Cartographer**

- ENC Cartographer allows to derive INT1/INT2 paper charts from one or more S-57 ENC cells
- Creation of Zones of Confidence (ZOC)diagrams using S-57 quality objects
- Support of INT2 borders and graticules
- Generation of marginalia and text
- Tidal Stream and Compass Rose paper symbols derived from S-57 objects
- Spatial Vector Graphics (SVG) generated file for cartographic editing
- Support of non-latin characters

## **ENC Encryptor**

- ENC Encryptor allows S-57 ENC producers to encrypt and sign their data according to the IHO S-63 Data Protection Scheme.
- ENC Encryptor is delivered together with the ENC Permit Generator
- ENC Permit Generator generates the respective chart keys needed by the data users to access the data. Furthermore a Data client database is created.
- Supports S-63 1.0 and 1.1