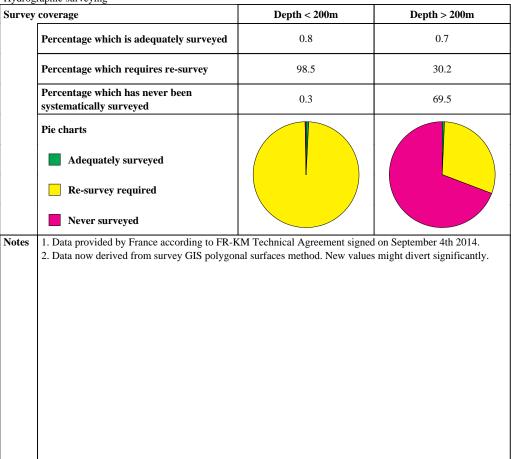

Comoros (H) Last update: 21/09/2015

Hydrographic surveying

Nautical charting within the limits of the EEZ

| Coverage of charts published |                                                 | Offshore passage | Landfall and<br>Coastal passage | Approaches and<br>Ports |
|------------------------------|-------------------------------------------------|------------------|---------------------------------|-------------------------|
|                              | Percentage covered by INT charts meeting in M-4 | 100              | 100                             | 20                      |
|                              | Percentage covered by RNCs meeting<br>S-61      | 0                | 0                               | 0                       |
|                              | Percentage covered by ENCs meeting<br>S-57      | 100              | 100                             | 0                       |
|                              | Bar charts                                      | INT RNC ENC      | INT RNC ENC                     | INT RNC ENC             |
| Percen                       | tage of INT charts showing depth in meters      | 100              |                                 |                         |
| Percen<br>datum              | tage of INT charts referenced to a satellite    | 100              |                                 |                         |
| Data so                      | ource                                           | France           |                                 |                         |
| Notes                        | Figures provided by UK.                         |                  |                                 |                         |