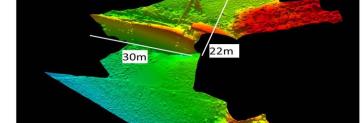

## Surveys

✓ Surveys bathymetric conducted by SHOM in the last August 2014, you will see the map showing obstructions and wrecks in the harbor basin and anchorage area.

One of two landing the pear or turret at the entree of Moroni port, fell and presents a great danger.

## Obstructions and wrecks

12,5m

Vue 3D Caris Hips 7.1 SP2-6

Données issues de la VH Cormoran EM2040c

Vue 3D Caris Hips 7.1 SP2-6

Vue 2D Caris Hips 7.1 SP2-6

✓ The Seanergy company France Reunion conducted surveys bathymetric the last March 2014 for the coffers of anchorage area Moroni port and cement manufacturers.