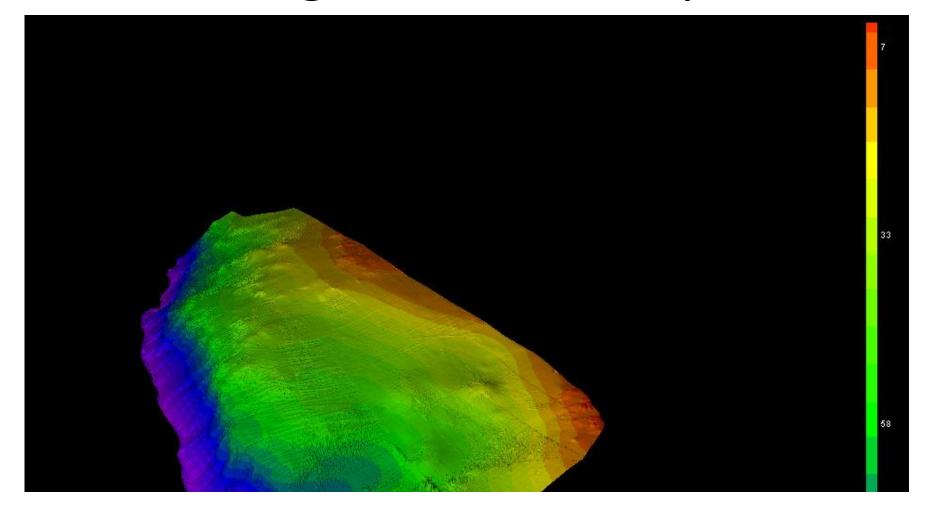

## Surveys

✓ Surveys bathymetric conducted by SHOM in the last August 2014, you will see the map showing obstructions and wrecks in the harbor basin and anchorage area.

One of two landing the pear or turret at the entree of Moroni port, fell and presents a great danger.

## Obstructions and wrecks

12,5m

Vue 3D Caris Hips 7.1 SP2-6

Données issues de la VH Cormoran EM2040c

Vue 3D Caris Hips 7.1 SP2-6

Vue 2D Caris Hips 7.1 SP2-6

✓ The Seanergy company France Reunion conducted surveys bathymetric the last March 2014 for the coffers of anchorage area Moroni port and cement manufacturers.