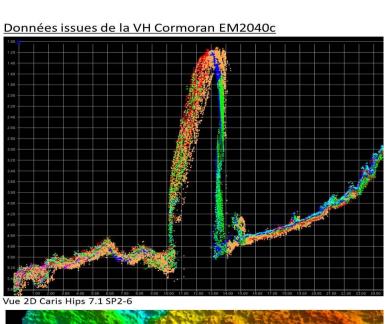

## Surveys

✓ Surveys bathymetric conducted by SHOM in the last August 2014, you will see the map showing obstructions and wrecks in the harbor basin and anchorage area.

One of two landing the pear or turret at the entree of Moroni port, fell and presents a great danger.

## Obstructions and wrecks

12,5m

Vue 3D Caris Hips 7.1 SP2-6

Données issues de la VH Cormoran EM2040c

Vue 3D Caris Hips 7.1 SP2-6

Vue 2D Caris Hips 7.1 SP2-6

✓ The Seanergy company France Reunion conducted surveys bathymetric the last March 2014 for the coffers of anchorage area Moroni port and cement manufacturers.