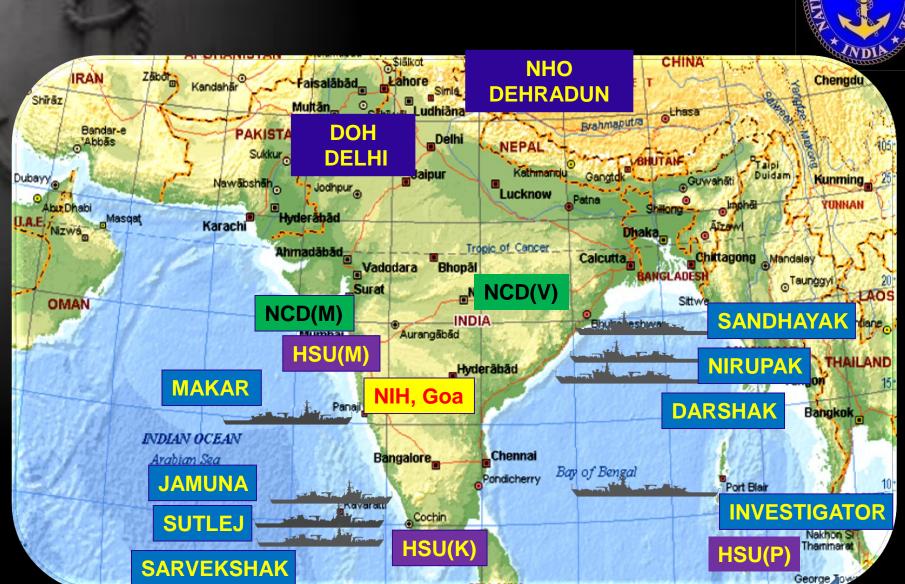

#### **RESOURCE CENTRES**

**FLEET OF EIGHT SHIPs** 

NATIONAL HYDROGRAPHIC OFFICE, DEHRADUN

## RESOURCE CENTRESS

NATIONAL INSTITUTE OF HYDROGRAPHY, GOA

NAVAL CHART DEPOTS (MUMBAI, VISAKHAPATNAM)

HYDROGRAPHIC SURVEY UNITS (KOCHI, MUMBAI, PORT BLAIR)