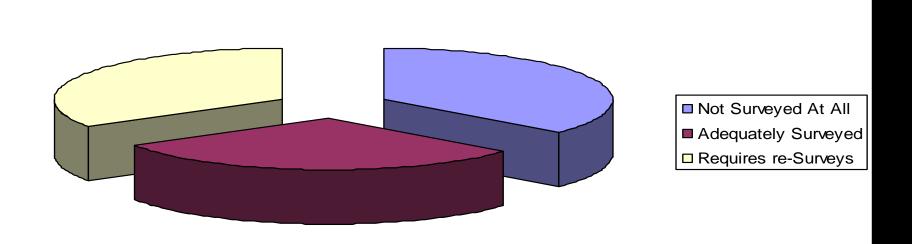

#### ASIA

- AREAS ADEQUATELY SURVEYED 30%
- AREAS REQUIRING RESURVEYS 34%
- AREAS NOT AT ALL SURVEYED 36%