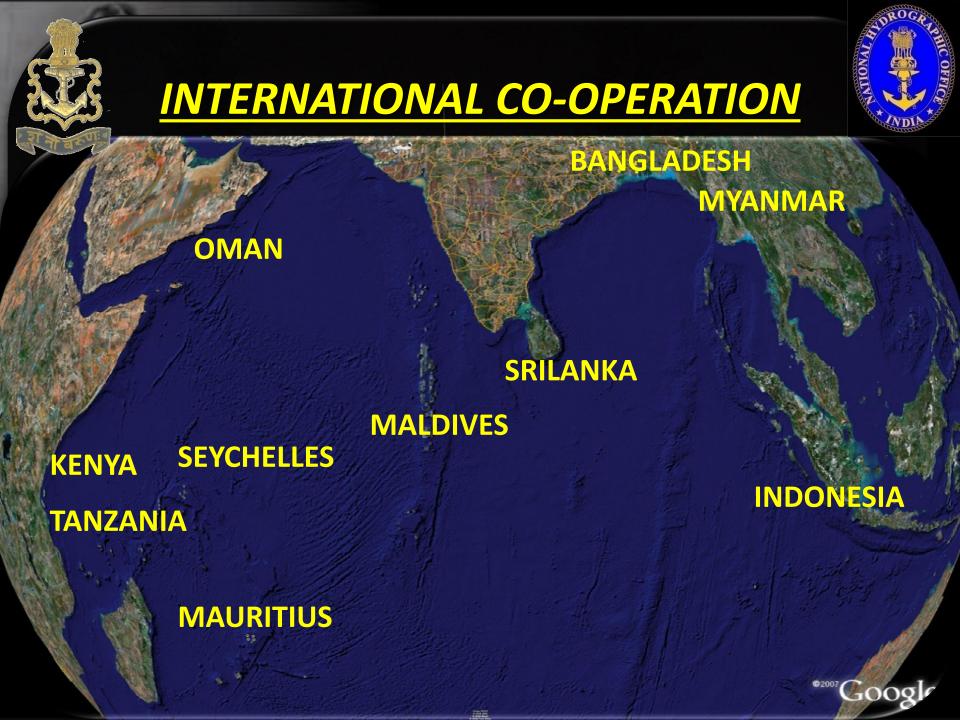

#### **FOREIGN SURVEYS**

**MAURITIUS: 20 SURVEYS, 7 CHARTS** 

**SEYCHELLES: 7 SURVEYS, 4 CHARTS** 

**MALDIVES: 5 SURVEYS, 3 CHARTS** 

**KENYA: 2 SURVEY, 2 CHARTS** 

#### **FOREIGN SURVEYS**

SRI LANKA: 1 SURVEY & 1 CHART

**INDONESIA: 2 SURVEYS** 

**OMAN: 2 SURVEYS** 

**MOZAMBIQUE: 1 SURVEY & 1 CHART** 

**TANZANIA: 5 SURVEYS & 5 CHARTS** 