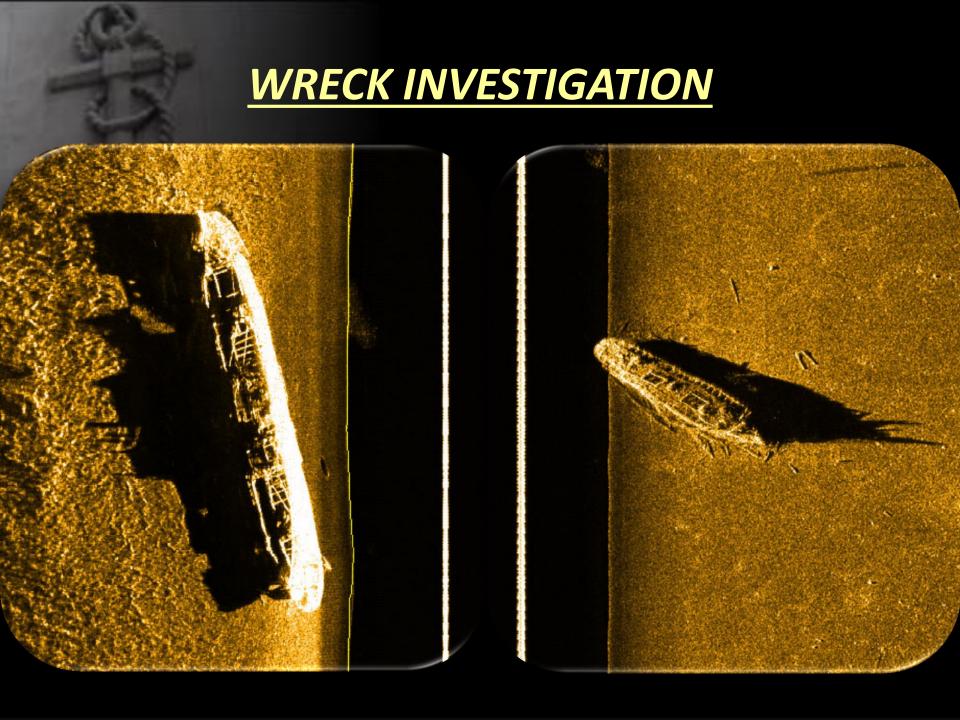

## IN SURVEY SHIPS FIRST TO ENTER GALLE POST TSUNAMI

## POST SURVEY & SALVAGE GALLE HARBOUR CLEARED OF ALL OBSTRUCTIONS