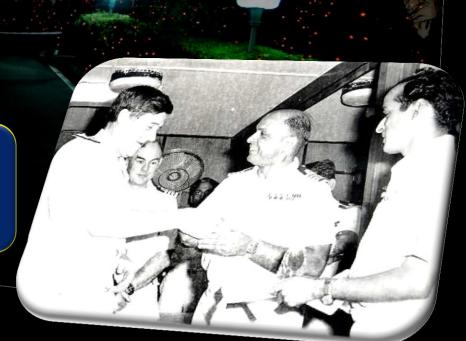

# INDIAN NATIONAL HYDROGRAPHIC DEPARTMENT



#### **SCOPE**





#### **HISTORICAL BACKGROUND**

**ROLE AND FUNCTIONS** 

**FOREIGN COOPERATION INITIATIVES** 











1703 - BEGINNING OF HYDROGRAPHIC SURVEYING IN INDIAN WATERS

1874 - MARINE SURVEY DEPT ESTD AT KOLKATA





#### HISTORICAL BACKGROUND





### 1947 - MARINE SURVEY OF INDIA ESTABLISHED

1954 - INHD ESTD UNDER THE CHIEF HYDROGRAPHER









1964 - CHIEF HYDROGRAPHER REDESIGNATED AS CHIEF HYDROGRAPHER TO THE GOVT. OF INDIA



#### <u>VISION</u>





Ensure availability of accurate and updated hydrographic products, information, services and promote hydrography through cooperation mechanism in consonance with the vision of International Hydrographic Organisation



#### **ROLE AND FUNCTIONS**





UNDERTAKE HYDROGRAPHIC AND OCEANOGRAPHIC SURVEYS IN INDIA AND ABROAD

HYDROGRAPHIC AND OCEANOGRAPHIC SUPPORT TO INDIAN NAVY





#### **ROLE AND FUNCTIONS**





DELINEATION BOUNDARY OF

**MARITIME** 

COORDINATION OF MARITIME SAFETY SERVICES – NAVAREA VIII





COORDINATOR – INT CHART SCHEMING AREA