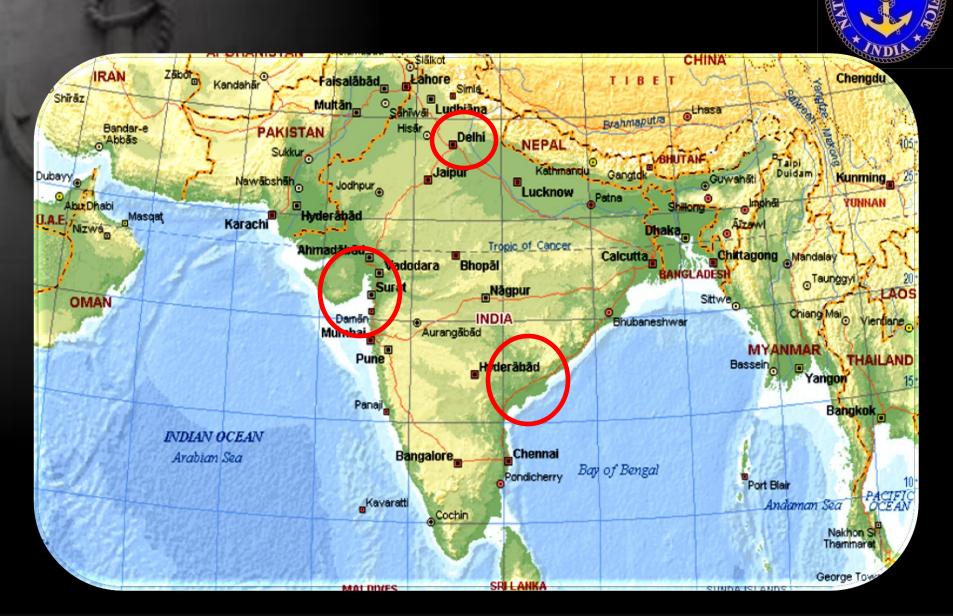

#### **RESOURCE CENTRES**

**FLEET OF EIGHT SHIPs** 

NATIONAL HYDROGRAPHIC OFFICE, DEHRADUN

## RESOURCE CENTRESS

NATIONAL INSTITUTE OF HYDROGRAPHY, GOA

NAVAL CHART DEPOTS (MUMBAI, VISAKHAPATNAM)

HYDROGRAPHIC SURVEY UNITS (KOCHI, MUMBAI, PORT BLAIR)