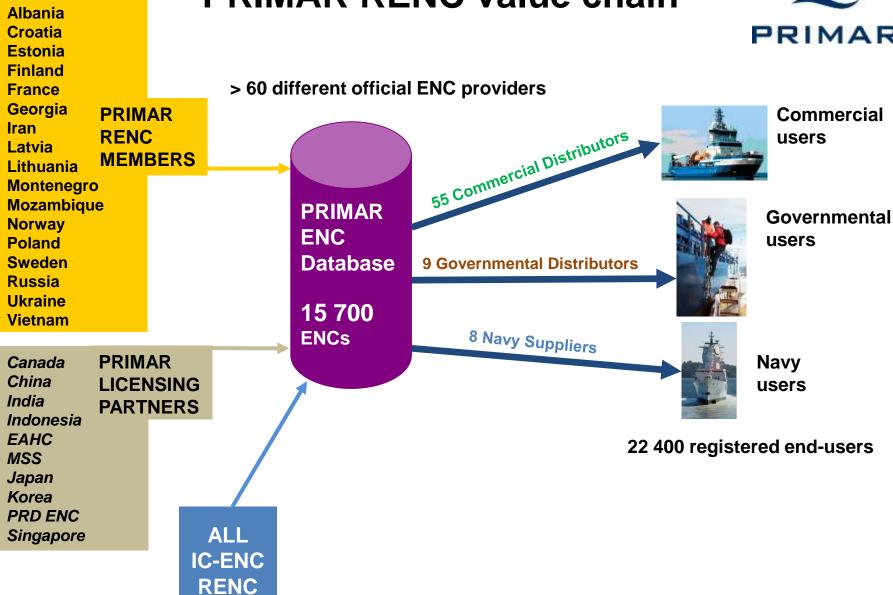

ENC Coordinating Centre (RENC)
- Operated on a non-profit basis by the Norwegian Hydrographic Service in close cooperation with Electronic Chart Centre (ECC).
- Located in Stavanger, Norway





#### What does PRIMAR?

- Provides a consistent and reliable electronic navigational chart (ENC) service world-wide.
- Fully compliant with IHO guidelines, principles and standards.
- PRIMAR RENC:
  - 17 member nations
  - ENCs from more than 60 different nations available in the PRIMAR ENC service.





#### PRIMAR's Vision

IN ORDER TO ENHANCE SAFETY AT SEA AND PROTECT THE MARITIME ENVIRONMENT, PRIMAR'S VISION IS TO BE THE MOST EFFICIENT MODEL FOR THE PROVISION OF ENC SERVICES AND MARITIME GEOSPATIAL DATA WORLDWIDE.

## **ENC** Distribution through PRIMAR





#### **PRIMAR RENC value chain**





**DATA** 



### In-house Developed Validation tools

- Virtual PRIMAR Network (VPN) for data transfer and data management
  - S58 Upload Checks performed during the upload of data
- Validation Report Checker contains all the functionality for ENC Validation
  - Checking of validation logs from dKart Inspector and ENC Analyzer
  - Overlap Checker for overlapping candidates
  - Consistency checker for horizontal and vertical ENC consistency
  - S58 Upload Checks performed during the upload of data
  - ISO8211 to text converts EN/ER file to readable format
- S57 Advisor (Errors database) containing error/warnings discovered from validation tools



#### **PRIMAR Navy / Governmental Supplier Services**



- Supply ENCs to your Navy / Governmental users.
- Access to PRIMAR global ENC databas