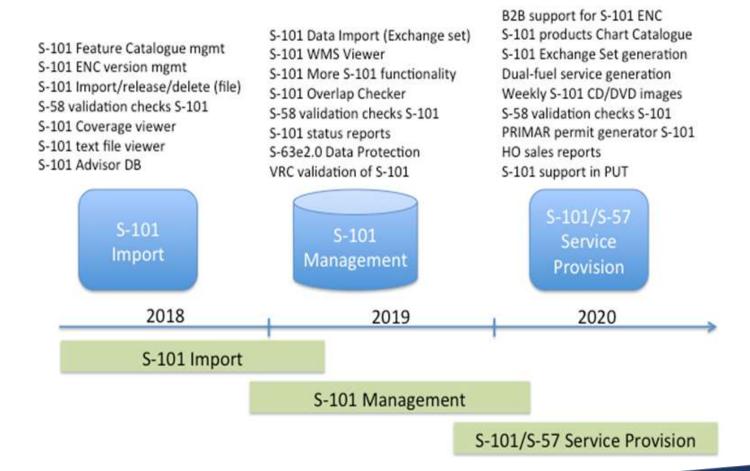

DI needs. Combining data from several sources.





#### **Financial Issues**

- New financial model introduced in 2017
- Quarterly royalty payments
- Fixed fee pr. ENC transaction
- Transaction fee commercial transactions: \$1,0
- Transaction fee national transactions: \$1,5
- Transaction fee national services to non-PRIMAR members: \$2,3



## **Technology Development**

 Development of next generation of the PRIMAR Chart Catalogue completed. From Java to Web with improved functionality.



## **₩**

## **Technology Development**

- S-102 data distribution. Awaiting S-63 ed. 2.0.
- Demonstrator for the use of S-102 in an operational environment: www.s-102.no
- PRIMAR will support development of S-63 ed. 2.0 standard.





## **Technology Development**

PAC 24 approved S-101 development





# Thank you for your attention Questions?

www.primar.org