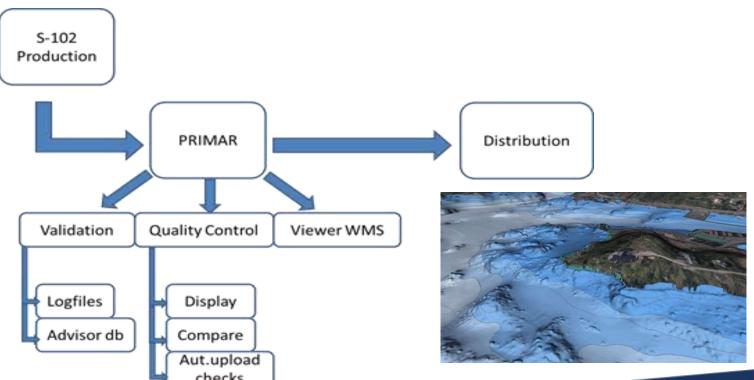

## **Technology Development**

- S-102 data distribution. Awaiting S-63 ed. 2.0.
- Demonstrator for the use of S-102 in an operational environment: www.s-102.no
- PRIMAR will support development of S-63 ed. 2.0 standard.