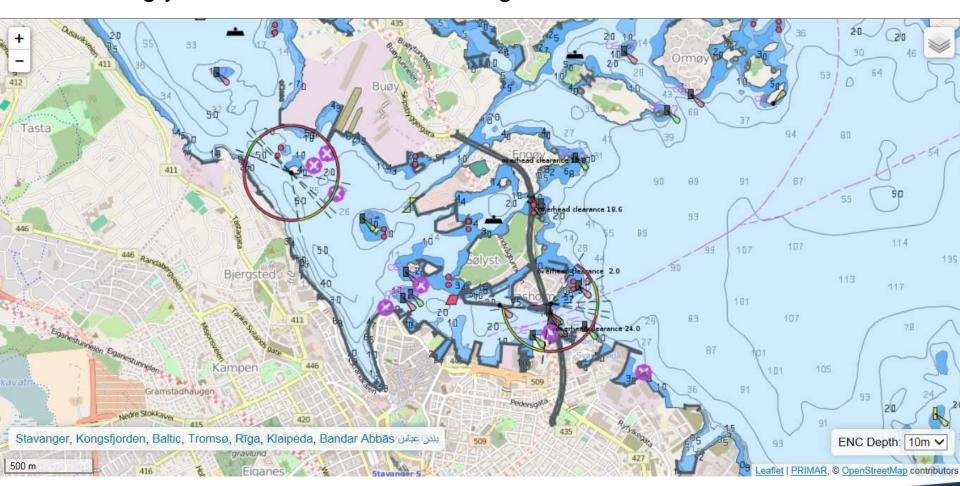

#### **PRIMAR Web Chart Service**

Fulfilling your MSDI needs. Combining data from several sources.