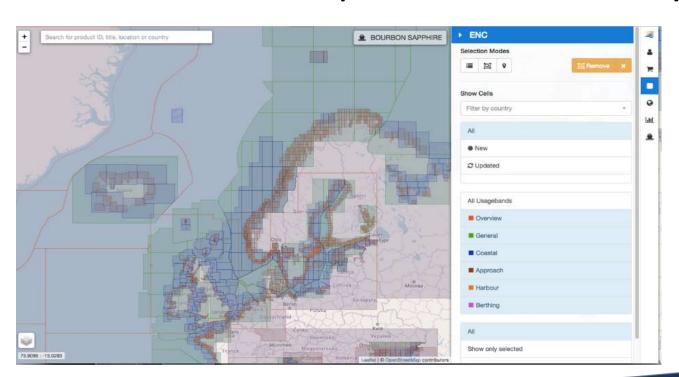

### In-house Developed Validation tools

- Virtual PRIMAR Network (VPN) for data transfer and data management
  - S58 Upload Checks performed during the upload of data
- Validation Report Checker contains all the functionality for ENC Validation
  - Checking of validation logs from dKart Inspector and ENC Analyzer
  - Overlap Checker for overlapping candidates
  - Consistency checker for horizontal and vertical ENC consistency
  - S58 Upload Checks performed during the upload of data
  - ISO8211 to text converts EN/ER file to readable format
- S57 Advisor (Errors database) containing error/warnings discovered from validation tools